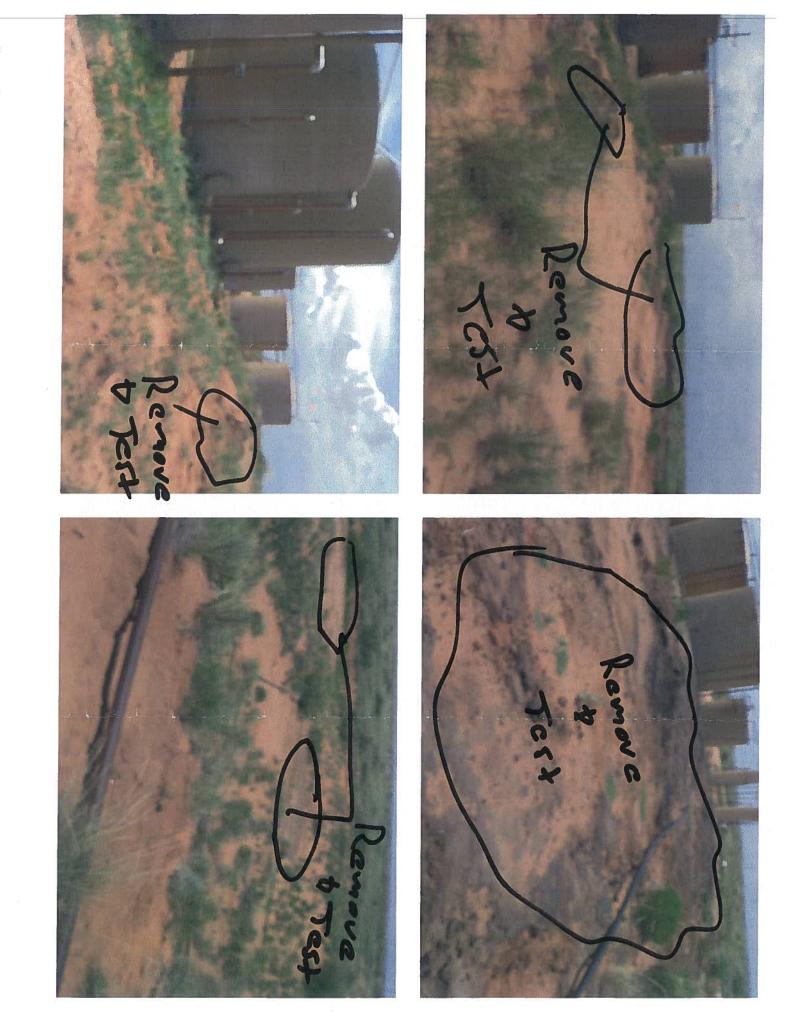

# **NOTICE OF WRITTEN ORDER**

| Bureau of Land Management (                                                                                                                                                                                                                                                                                                                                                                                                                                                                                                                                                                                                                                                                                                                                                                                                                                                                                                                                                                                                                                                                                                                                                                                                                                                                                                                                                                                                                                                                                                                                                                                                                                                                                                                                                                                                                                                                                                                                                                                                                                                                                                    | Office                  |                                         |                               |                   | Operat                     | or                                                              | ALC: NO                                   |                       |        |       |  |
|--------------------------------------------------------------------------------------------------------------------------------------------------------------------------------------------------------------------------------------------------------------------------------------------------------------------------------------------------------------------------------------------------------------------------------------------------------------------------------------------------------------------------------------------------------------------------------------------------------------------------------------------------------------------------------------------------------------------------------------------------------------------------------------------------------------------------------------------------------------------------------------------------------------------------------------------------------------------------------------------------------------------------------------------------------------------------------------------------------------------------------------------------------------------------------------------------------------------------------------------------------------------------------------------------------------------------------------------------------------------------------------------------------------------------------------------------------------------------------------------------------------------------------------------------------------------------------------------------------------------------------------------------------------------------------------------------------------------------------------------------------------------------------------------------------------------------------------------------------------------------------------------------------------------------------------------------------------------------------------------------------------------------------------------------------------------------------------------------------------------------------|-------------------------|-----------------------------------------|-------------------------------|-------------------|----------------------------|-----------------------------------------------------------------|-------------------------------------------|-----------------------|--------|-------|--|
| CARLSBAD FIELD OFFICE                                                                                                                                                                                                                                                                                                                                                                                                                                                                                                                                                                                                                                                                                                                                                                                                                                                                                                                                                                                                                                                                                                                                                                                                                                                                                                                                                                                                                                                                                                                                                                                                                                                                                                                                                                                                                                                                                                                                                                                                                                                                                                          |                         |                                         |                               |                   | SOUTHERN BAY OPERATING LLC |                                                                 |                                           |                       |        |       |  |
|                                                                                                                                                                                                                                                                                                                                                                                                                                                                                                                                                                                                                                                                                                                                                                                                                                                                                                                                                                                                                                                                                                                                                                                                                                                                                                                                                                                                                                                                                                                                                                                                                                                                                                                                                                                                                                                                                                                                                                                                                                                                                                                                |                         |                                         |                               |                   |                            | Address 110 CYPRESS STATION DRIVE SUITE 220<br>HOUSTON TX 77090 |                                           |                       |        |       |  |
| Telephone                                                                                                                                                                                                                                                                                                                                                                                                                                                                                                                                                                                                                                                                                                                                                                                                                                                                                                                                                                                                                                                                                                                                                                                                                                                                                                                                                                                                                                                                                                                                                                                                                                                                                                                                                                                                                                                                                                                                                                                                                                                                                                                      |                         |                                         |                               |                   | Attention                  |                                                                 |                                           |                       |        |       |  |
| The second second second                                                                                                                                                                                                                                                                                                                                                                                                                                                                                                                                                                                                                                                                                                                                                                                                                                                                                                                                                                                                                                                                                                                                                                                                                                                                                                                                                                                                                                                                                                                                                                                                                                                                                                                                                                                                                                                                                                                                                                                                                                                                                                       | 575.234.597             | 2                                       |                               |                   |                            |                                                                 |                                           |                       |        |       |  |
| Inspector                                                                                                                                                                                                                                                                                                                                                                                                                                                                                                                                                                                                                                                                                                                                                                                                                                                                                                                                                                                                                                                                                                                                                                                                                                                                                                                                                                                                                                                                                                                                                                                                                                                                                                                                                                                                                                                                                                                                                                                                                                                                                                                      | HUGHES S                |                                         |                               |                   | Attn A                     | ddr                                                             |                                           |                       |        |       |  |
| Site Name                                                                                                                                                                                                                                                                                                                                                                                                                                                                                                                                                                                                                                                                                                                                                                                                                                                                                                                                                                                                                                                                                                                                                                                                                                                                                                                                                                                                                                                                                                                                                                                                                                                                                                                                                                                                                                                                                                                                                                                                                                                                                                                      | Well/Facili             | y/FMP                                   | 1/4 1/4 Section               | Townshi           | ip                         | Range                                                           | Meridian                                  | County                |        | State |  |
| And the second division of the second divisio |                         |                                         | A NESW 27                     |                   | 'S                         | 30E                                                             | NMP                                       | EDD                   | )Y     | NM    |  |
| Site Name                                                                                                                                                                                                                                                                                                                                                                                                                                                                                                                                                                                                                                                                                                                                                                                                                                                                                                                                                                                                                                                                                                                                                                                                                                                                                                                                                                                                                                                                                                                                                                                                                                                                                                                                                                                                                                                                                                                                                                                                                                                                                                                      | Well/Facilit            | y/FMP                                   | 1/4 1/4 Section               | Townshi           | р                          | Range                                                           | Meridian                                  | County                |        | State |  |
| Site Name                                                                                                                                                                                                                                                                                                                                                                                                                                                                                                                                                                                                                                                                                                                                                                                                                                                                                                                                                                                                                                                                                                                                                                                                                                                                                                                                                                                                                                                                                                                                                                                                                                                                                                                                                                                                                                                                                                                                                                                                                                                                                                                      | Well/Facility/FMP       |                                         | 1/4 1/4 Section               | Township          |                            | Range                                                           | Meridian                                  | County                |        | State |  |
|                                                                                                                                                                                                                                                                                                                                                                                                                                                                                                                                                                                                                                                                                                                                                                                                                                                                                                                                                                                                                                                                                                                                                                                                                                                                                                                                                                                                                                                                                                                                                                                                                                                                                                                                                                                                                                                                                                                                                                                                                                                                                                                                | The following condition | n(s) were fo                            | und by Bureau of              | Land Mar          | agemer                     | t Inspectors on                                                 | the date and at the                       | site(s) listed above. | tan da |       |  |
| Date                                                                                                                                                                                                                                                                                                                                                                                                                                                                                                                                                                                                                                                                                                                                                                                                                                                                                                                                                                                                                                                                                                                                                                                                                                                                                                                                                                                                                                                                                                                                                                                                                                                                                                                                                                                                                                                                                                                                                                                                                                                                                                                           | Time<br>(24-hour clock) | Corrective Action to be<br>Completed by |                               |                   | Date<br>Corrected          |                                                                 | Authority Reference                       |                       |        |       |  |
| 08/07/2014                                                                                                                                                                                                                                                                                                                                                                                                                                                                                                                                                                                                                                                                                                                                                                                                                                                                                                                                                                                                                                                                                                                                                                                                                                                                                                                                                                                                                                                                                                                                                                                                                                                                                                                                                                                                                                                                                                                                                                                                                                                                                                                     |                         | 09                                      | 9/20/2014                     |                   |                            |                                                                 | 43 CFR 3162.5-1(c); 43 CFR 2885.11(b9iii) |                       |        |       |  |
| Remarks:<br>An onsite inspection wa<br>orders, and BLM autho                                                                                                                                                                                                                                                                                                                                                                                                                                                                                                                                                                                                                                                                                                                                                                                                                                                                                                                                                                                                                                                                                                                                                                                                                                                                                                                                                                                                                                                                                                                                                                                                                                                                                                                                                                                                                                                                                                                                                                                                                                                                   | rity references are     | e as follo                              | ws:                           |                   |                            |                                                                 | · · ·                                     |                       | • 20   |       |  |
| 1. There are old, harde<br>the north.                                                                                                                                                                                                                                                                                                                                                                                                                                                                                                                                                                                                                                                                                                                                                                                                                                                                                                                                                                                                                                                                                                                                                                                                                                                                                                                                                                                                                                                                                                                                                                                                                                                                                                                                                                                                                                                                                                                                                                                                                                                                                          | ned hydrocarbons        | out to t                                | he rear of the                | e site ai         | nd to t                    | the low-lyin                                                    | g areas to                                |                       |        |       |  |
| a. The zones of the cor<br>b. Contaminated topsoi<br>(Remarks continued on                                                                                                                                                                                                                                                                                                                                                                                                                                                                                                                                                                                                                                                                                                                                                                                                                                                                                                                                                                                                                                                                                                                                                                                                                                                                                                                                                                                                                                                                                                                                                                                                                                                                                                                                                                                                                                                                                                                                                                                                                                                     | il will need to be e    | xcavated                                | must be deli<br>d, removed, a | neated<br>and rep | by ch<br>laced             | nemical test<br>with clean                                      | ting.<br>material.                        |                       |        |       |  |
| When the Written Order is co                                                                                                                                                                                                                                                                                                                                                                                                                                                                                                                                                                                                                                                                                                                                                                                                                                                                                                                                                                                                                                                                                                                                                                                                                                                                                                                                                                                                                                                                                                                                                                                                                                                                                                                                                                                                                                                                                                                                                                                                                                                                                                   | omplied with, sign this | notice an                               | d return to abov              | e addres          | s.                         |                                                                 |                                           |                       |        |       |  |
| Company Representative Tit                                                                                                                                                                                                                                                                                                                                                                                                                                                                                                                                                                                                                                                                                                                                                                                                                                                                                                                                                                                                                                                                                                                                                                                                                                                                                                                                                                                                                                                                                                                                                                                                                                                                                                                                                                                                                                                                                                                                                                                                                                                                                                     | le                      |                                         |                               | Signa             | ture                       |                                                                 |                                           | Da                    | te     |       |  |
| Company Comments                                                                                                                                                                                                                                                                                                                                                                                                                                                                                                                                                                                                                                                                                                                                                                                                                                                                                                                                                                                                                                                                                                                                                                                                                                                                                                                                                                                                                                                                                                                                                                                                                                                                                                                                                                                                                                                                                                                                                                                                                                                                                                               |                         |                                         |                               |                   |                            |                                                                 |                                           | ar internet and       |        |       |  |
|                                                                                                                                                                                                                                                                                                                                                                                                                                                                                                                                                                                                                                                                                                                                                                                                                                                                                                                                                                                                                                                                                                                                                                                                                                                                                                                                                                                                                                                                                                                                                                                                                                                                                                                                                                                                                                                                                                                                                                                                                                                                                                                                |                         |                                         |                               |                   |                            |                                                                 |                                           |                       |        |       |  |
|                                                                                                                                                                                                                                                                                                                                                                                                                                                                                                                                                                                                                                                                                                                                                                                                                                                                                                                                                                                                                                                                                                                                                                                                                                                                                                                                                                                                                                                                                                                                                                                                                                                                                                                                                                                                                                                                                                                                                                                                                                                                                                                                |                         |                                         | 18                            | Warn              | ing                        | -                                                               | - 19                                      |                       |        |       |  |

## BLM Remarks, continued

c. If excavation is not sufficient to eliminate contaminant, a caliche and/or 20-mm polyliner may be necessary to cap off deeply-penetrating, subsurface contaminant and isolate it from clean topsoil.