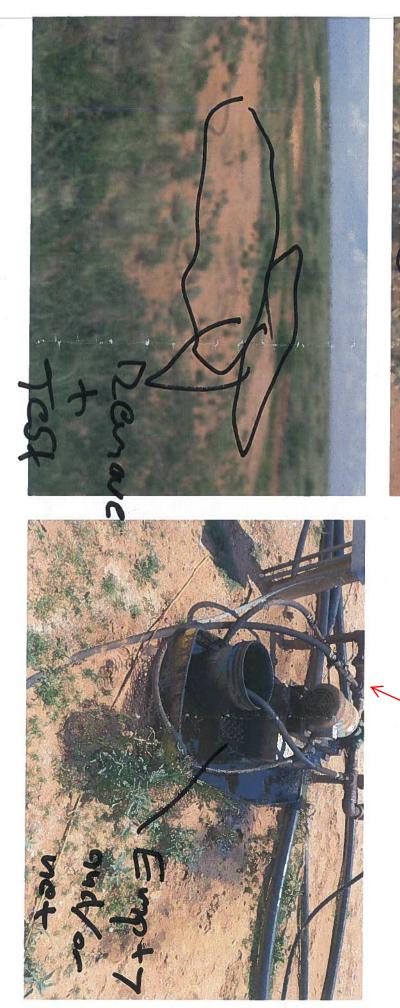

### ~43 CFR 3162.5-1(c)

2. A drip pan is full of fluid but not netted to exclude wildlife. Please, net this and all drip pans on this site.