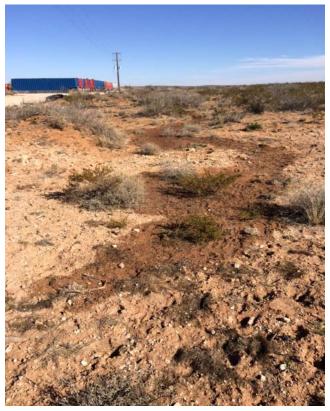

On February 2, 2015, BOPCO discovered a release had occurred while doing a follow up inspection for the removal of frac hoses and fracking containments at the PLU CVS JV RR #006H well. The "Release Notification and Corrective Action" (Form C-141) indicated the spill affected approximately seven hundred square feet (700 ft²) of caliche well pad and three thousand, one hundred twenty square feet (3,120 ft²) of pasture area. Upon visiting with the fracking contractor, it was discovered that a majority of the produced water had been spilled on the ground during the frac hose removal. On February 6, 2015, during another follow-up inspection, it was discovered that additional produced water had been released during the completion of the hose removal. The New Mexico Oil Conservation Division (NMOCD) Artesia District Office was notified of the releases immediately upon discovering the release. The Form C-141 is provided as Appendix A. General photographs of the release site are provided as Appendix B.