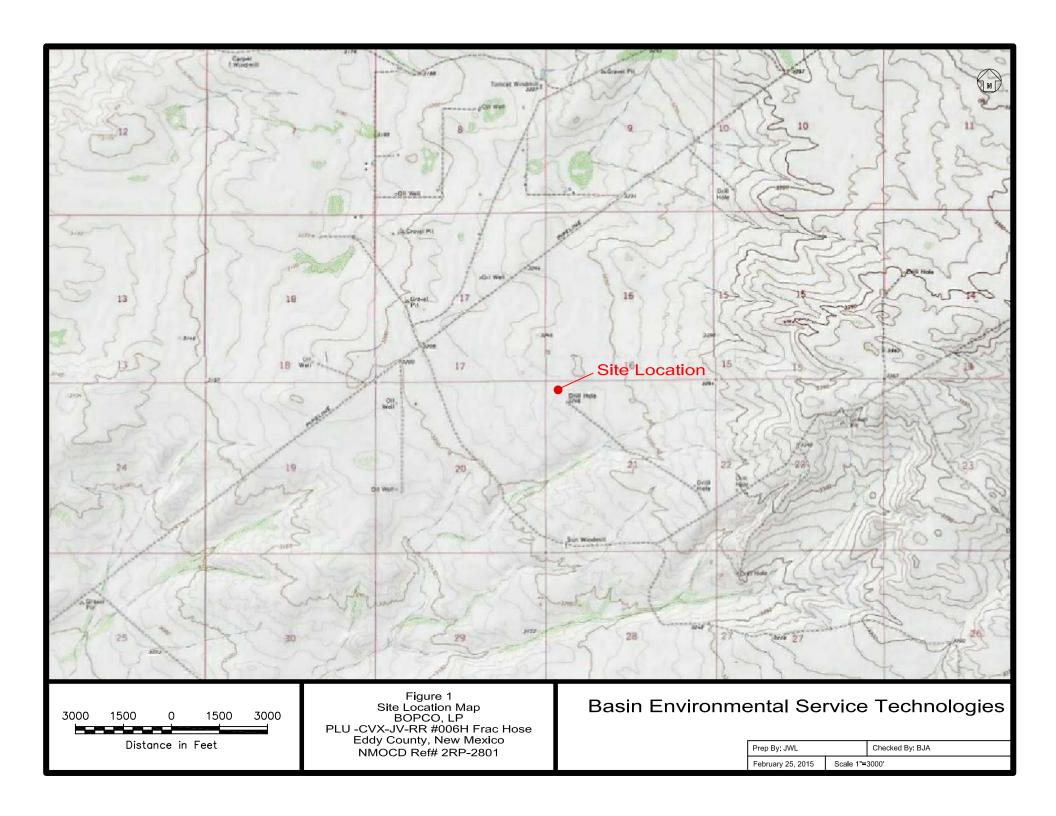

### 1.0 INTRODUCTION & BACKGROUND INFORMATION

Basin Environmental Service Technologies, LLC (Basin), on behalf of BOPCO, LP (BOPCO), has prepared this *Remediation Summary and Site Closure Request* for the release site known as PLU-CVX-JV-RR #006H Frac Hose (Ross Ranch #006H). The legal description of the release site is Unit Letter "D" (NW/NW), Section 21, Township 25 South, Range 30 East, in Eddy County, New Mexico. The geographic coordinates of the release site are 32.122517° North latitude and 103.893486° West longitude. The property affected by the release is owned by the United States Department of the Interior - Bureau of Land Management (BLM). A "Site Location Map" is provided as Figure 1.