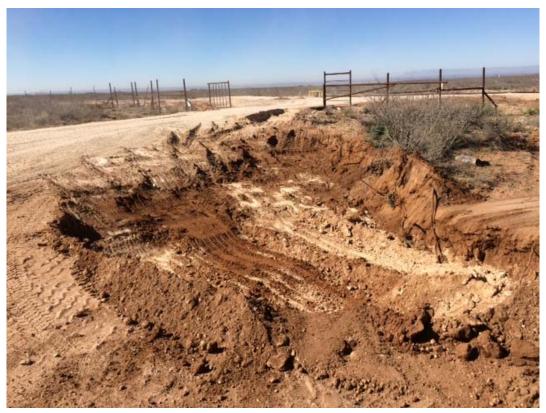

On February 2, 2015, BOPCO discovered a release had occurred while doing a follow up inspection for the removal of frac hoses and fracking containments at the PLU CVS JV RR #006H well. The "Release Notification and Corrective Action" (Form C-141) indicated the spill affected approximately seven hundred square feet (700 ft²) of caliche well pad and three thousand, one hundred twenty square feet (3,120 ft²) of pasture area. Upon visiting with the fracking contractor, it was discovered that a majority of the produced water had been spilled on the ground during the frac hose removal. On February 6, 2015, during another follow-up inspection, it was discovered that additional produced water had been released during the completion of the hose removal. The New Mexico Oil Conservation Division (NMOCD) Artesia District Office was notified of the releases immediately upon discovering the release. The Form C-141 is provided as Appendix A. General photographs of the release site are provided as Appendix B.