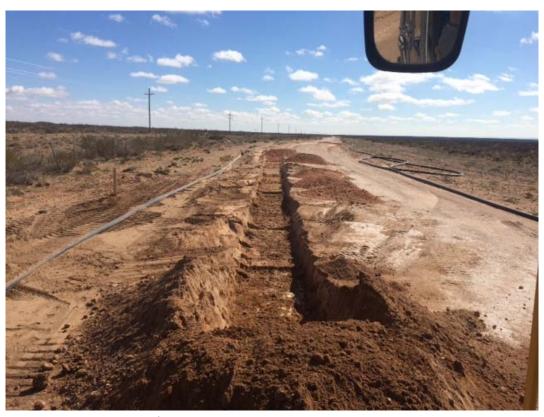

The final dimensions of the primary excavation south of the caliche well pad were approximately six (6) to thirty-five feet (35') in width, two hundred thirty feet (230') in length and one foot (1') to eighteen inches (18") in depth. An area on the caliche well pad measuring approximately fifteen (15) to thirty-five feet (35') in width and one hundred ten feet (110') in length was excavated to approximately six inches (6") bgs. The southernmost excavated area on the caliche access road measured approximately four (4) to fifteen feet (15') in width, seventy-five feet (75') in length and six inches (6") in depth. An additional area on the caliche road measuring approximately four feet (4') in width and one hundred feet (100') in length was also excavated to six inches (6") bgs. Approximately one hundred fifty feet (150') of affected bar ditch was excavated to one foot (1') bgs. Two (2) small areas measuring four (4) to fifteen feet (15') in width and thirty (30) to forty-five (45') in length on the north side of the caliche access road to the Ross Ranch #006H were excavated to one foot (1') bgs.