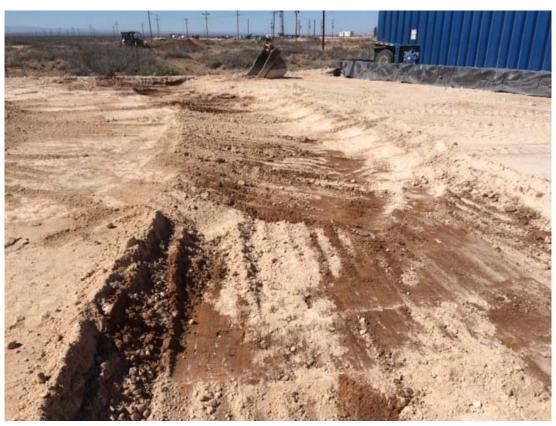

On February 2, 2015, BOPCO discovered a release had occurred while doing a follow up inspection for the removal of frac hoses and fracking containments at the PLU CVS JV RR #006H well. The "Release Notification and Corrective Action" (Form C-141) indicated the spill affected approximately seven hundred square feet (700 ft²) of caliche well pad and three thousand, one hundred twenty square feet (3,120 ft²) of pasture area. Upon visiting with the fracking contractor, it was discovered that a majority of the produced water had been spilled on the ground during the frac hose removal. On February 6, 2015, during another follow-up inspection, it was discovered that additional produced water had been released during the completion of the hose removal. The New Mexico Oil Conservation Division (NMOCD) Artesia District Office was notified of the releases immediately upon discovering the release. The Form C-141 is provided as Appendix A. General photographs of the release site are provided as Appendix B.