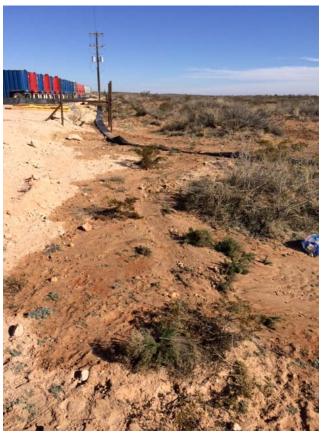

On February 2, 2015, BOPCO discovered a release had occurred while doing a follow up inspection for the removal of frac hoses and fracking containments at the PLU CVS JV RR #006H well. The "Release Notification and Corrective Action" (Form C-141) indicated the spill affected approximately seven hundred square feet (700 ft²) of caliche well pad and three thousand, one hundred twenty square feet (3,120 ft²) of pasture area. Upon visiting with the fracking contractor, it was discovered that a majority of the produced water had been spilled on the ground during the frac hose removal. On February 6, 2015, during another follow-up inspection, it was discovered that additional produced water had been released during the completion of the hose removal. The New Mexico Oil Conservation Division (NMOCD) Artesia District Office was notified of the releases immediately upon discovering the release. The Form C-141 is provided as Appendix A. General photographs of the release site are provided as Appendix B.