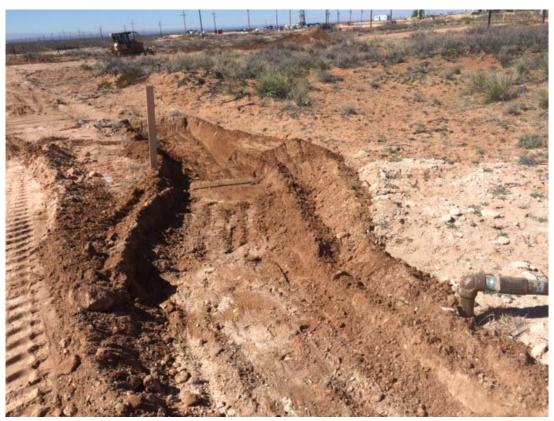

On February 2, 2015, BOPCO discovered a release had occurred while doing a follow up inspection for the removal of frac hoses and fracking containments at the PLU CVS JV RR #006H well. The "Release Notification and Corrective Action" (Form C-141) indicated the spill affected approximately seven hundred square feet (700 ft²) of caliche well pad and three thousand, one hundred twenty square feet (3,120 ft²) of pasture area. Upon visiting with the fracking contractor, it was discovered that a majority of the produced water had been spilled on the ground during the frac hose removal. On February 6, 2015, during another follow-up inspection, it was discovered that additional produced water had been released during the completion of the hose removal. The New Mexico Oil Conservation Division (NMOCD) Artesia District Office was notified of the releases immediately upon discovering the release. The Form C-141 is provided as Appendix A. General photographs of the release site are provided as Appendix B.