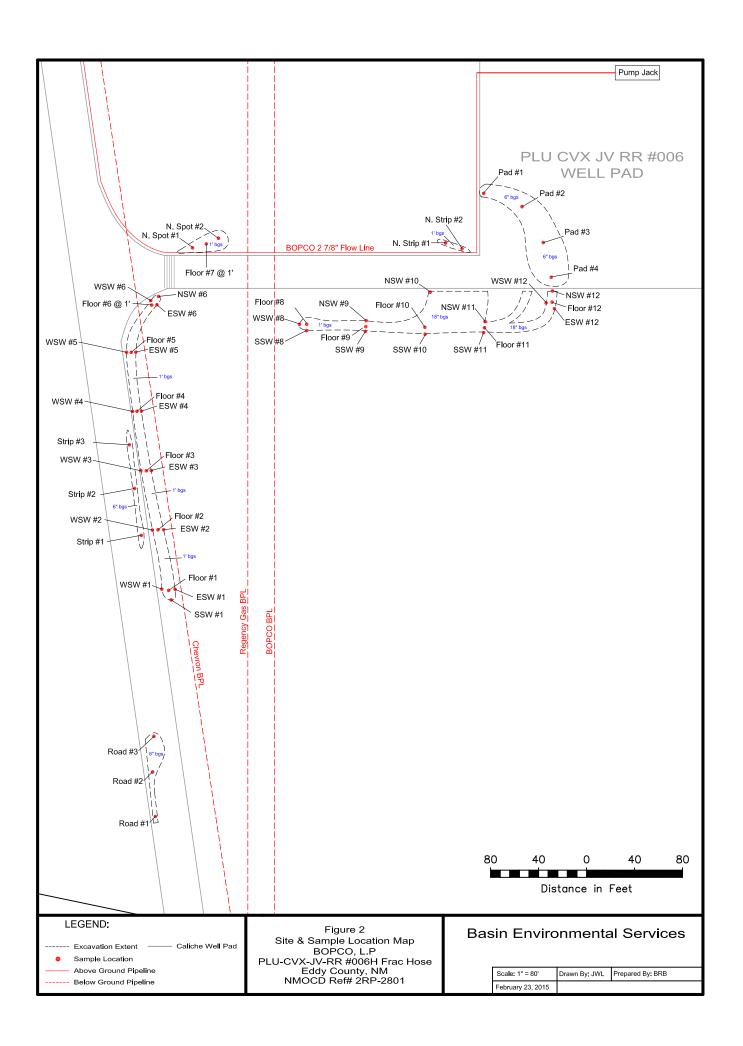

Twenty-two (22) confirmation soil samples (SSW #1, NSW #6, ESW #1, ESW #2, ESW #3, ESW #4, ESW #5, ESW #6, WSW #1, WSW #2, WSW #3, WSW #4, WSW #5, WSW #6, Floor #1, Floor #2, Floor #3, Floor #4, Floor #5, Floor #6, Floor #7 and Floor #8) were collected from the excavated areas and submitted to the laboratory for analysis of chloride concentrations. Laboratory analytical results indicated the chloride concentrations ranged from less than the laboratory method detection limit (MDL) for soil samples NSW #6, ESW #5, ESW #6 and WSW #6 to 592 ppm for soil sample Floor #3 @ 1'. Soil samples Floor #2 @ 1', Floor #4 @ 1', Floor #6 @ 1' and Floor #8 @ 1' were also analyzed for concentrations of BTEX & TPH, which were determined to be less than the appropriate laboratory MDL. A summary of "Concentrations of Benzene, BTEX, TPH & Chloride in Soil" is provided in Table 1. A "Site and Sample Location Map" is provided as Figure 2. Laboratory analytical reports are provided as Appendix C.

The final dimensions of the primary excavation south of the caliche well pad were approximately six (6) to thirty-five feet (35') in width, two hundred thirty feet (230') in length and one foot (1') to eighteen inches (18") in depth. An area on the caliche well pad measuring approximately fifteen (15) to thirty-five feet (35') in width and one hundred ten feet (110') in length was excavated to approximately six inches (6") bgs. The southernmost excavated area on the caliche access road measured approximately four (4) to fifteen feet (15') in width, seventy-five feet (75') in length and six inches (6") in depth. An additional area on the caliche road measuring approximately four feet (4') in width and one hundred feet (100') in length was also excavated to six inches (6") bgs. Approximately one hundred fifty feet (150') of affected bar ditch was excavated to one foot (1') bgs. Two (2) small areas measuring four (4) to fifteen feet (15') in width and thirty (30) to forty-five (45') in length on the north side of the caliche access road to the Ross Ranch #006H were excavated to one foot (1') bgs.