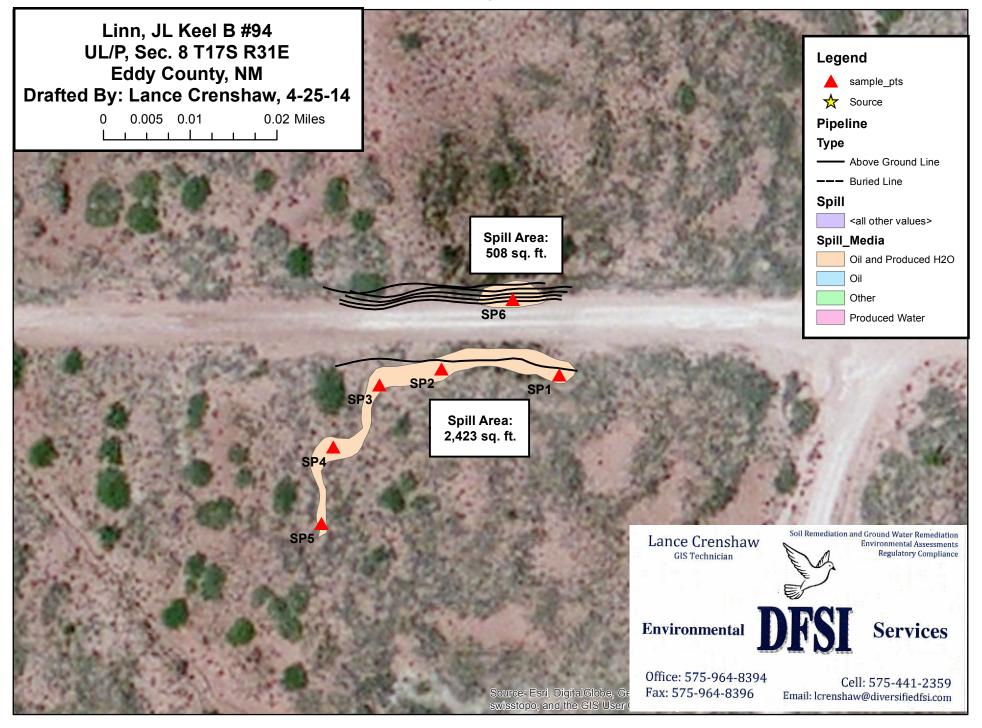

### Site Assessment and Delineation

On April 24, 2014 DFSI personnel visited the site to assess and delineate the site. Soil samples were taken from five sample points to the area south of the lease road. Surface field sample results indicated that SP2 returned with chloride levels at 2124 mg/kg and .06 mg/kg on TPH, all other sample points the surface results were less than the allowed limits on chlorides and TPH. Further delineation of each sample point was conducted in 1' intervals which determined that at 1' and 2' each sample point was also below the allowed limits on chlorides and TPH. One sample (SP6) was taken on the north side of the spray area which also indicated that all levels were below the allowed limits.

Field samples were taken on six sample points, each sample was tested for chlorides levels as well as TPH. The TPH samples were performed using a Mini Rae Photoionization Detector (PID). All clean field samples found under the BLM/NMOCD

LINN ENERGY 06/10/2014

standards, were taken to Cardinal Lab of Hobbs to obtain confirmation samples. And the results confirmed that bottom samples of each sample point were as follows:

SP1: 2'bgs - <16 mg/kg chlorides, <0.30 mg/kg BTEX and 134 mg/kg DRO/GRO SP2: 2'bgs – 48 mg/kg chlorides, <0.30 mg/kg BTEX and <10 mg/kg DRO/GRO SP3: 2'bgs – 48 mg/kg chlorides, <0.30 mg/kg BTEX and <10 mg/kg DRO/GRO SP4: 2'bgs – 32 mg/kg chlorides, <0.30 mg/kg BTEX and 24.6 mg/kg DRO/GRO