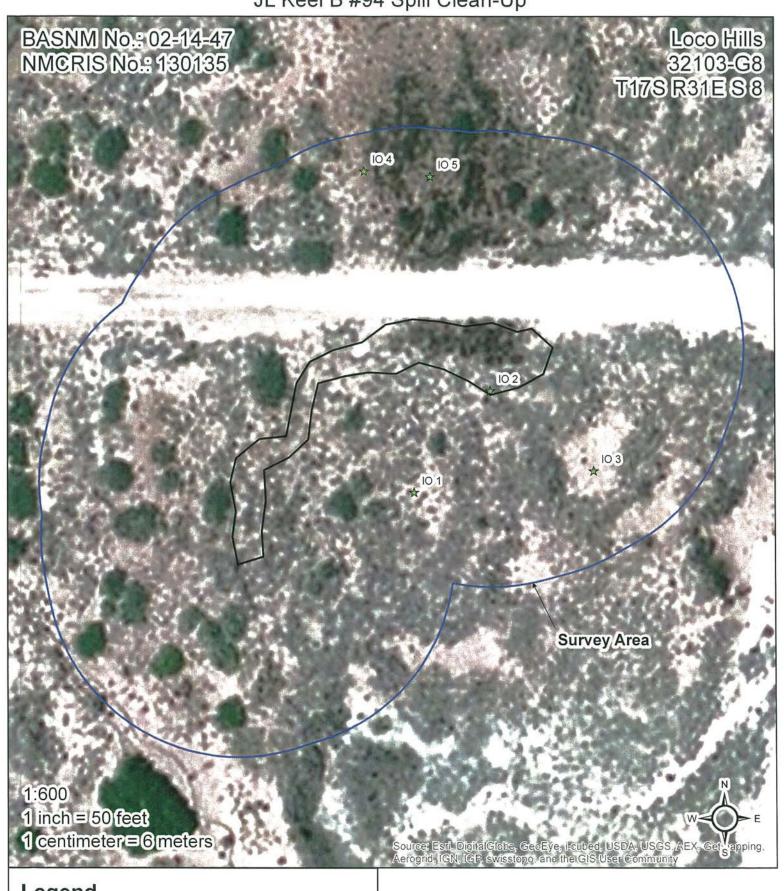

### **Arch Survey**

On March 26, 2014 Boone Arch Services of NM completed the Arch Survey for the JL Keel B #94 release. Both the spill and Survey areas lie entirely on Federal Lands. Although no significant cultural resources were recorded or updated during the survey, five isolated occurrences (IOs) were found and recorded. The result of Survey was Negative for any positive cultural resources. Therefore the clean-up is recommended for approval as planned.

## **Site Diagram**

NMCRIS No.: 130135

# NMCRIS INVESTIGATION ABSTRACT FORM (NIAF)

| 1. NMCRIS<br>Activity No.:                                           | 2a. Lead Agency:                                                             | 2b. Other Agency(ies):                    | 3. Lead         | Agency           | Report No.:    |
|----------------------------------------------------------------------|------------------------------------------------------------------------------|-------------------------------------------|-----------------|------------------|----------------|
| 130135                                                               | US Bureau of Land Management Carlsbad Field Office                           |                                           |                 |                  |                |
| 4. Title of Report:                                                  | 1                                                                            | 1                                         |                 | 5. Type          | of Report      |
| A Class III Archaeold<br>Up                                          | ogical Survey for Diversified Field Se                                       | ervices, Inc.'s J.L. Keel B #94 Spill Cle | ean-            | <b>₩</b> Nega    | -              |
|                                                                      |                                                                              |                                           |                 | Posit            | live           |
| Author(s)                                                            |                                                                              |                                           |                 |                  |                |
| Hill, Rebecca L and                                                  | M. Jones                                                                     |                                           |                 |                  |                |
| 6. Investigation Typ                                                 | е                                                                            |                                           |                 |                  |                |
| Research Design                                                      | Archaeological Survey/Invento                                                | ry                                        | Test Exc        | cavation         | Excavation     |
| Collections/Non-F                                                    | ield Study Compliance Decision                                               | Based on Previous Inventory               | <br>verview/Lit | Review           | Monitoring     |
| Ethnographic Stud                                                    | dy Site/Property Specific Visit                                              | Historic Structures Report (              | Other           |                  | hamand         |
| 7. Description of Ur                                                 | ndertaking (what does the project                                            | entail?):                                 |                 |                  |                |
| The spill area mea<br>cultural buffer the en<br>Both the spill and s | sures 4,355.4 sq. ft. or 0.10 acres a<br>tire survey area measures 85,801 se | ands. Although no significant cultural    | parallel trar   | nsects. were rec | corded or      |
| 9 Dates of Investig                                                  | ation: from: 26-Mar-2014 to:                                                 | 26-Mar-2014 <b>9. Report Date:</b>        | 27 May 2        | [                | ] Continuation |
|                                                                      | ncy/Consultant: Boone Arch Service                                           |                                           | 27-IVIAT-2      | .014             |                |
|                                                                      | tor: Rebecca L. Hill                                                         | Les of Ivivi                              |                 |                  |                |
| Field Supervisor:                                                    |                                                                              |                                           |                 |                  |                |
|                                                                      | _, , , , , , , , , , , , , , , , , , ,                                       |                                           |                 |                  |                |
| Field Personnel Na                                                   | nmes: Rebecca L. Hill                                                        |                                           |                 |                  |                |
| Historian / Other:                                                   |                                                                              |                                           |                 |                  |                |
| 11. Performing Age                                                   | ncy/Consultant Report No.:                                                   |                                           |                 |                  |                |
| BASNM 02-14-47                                                       |                                                                              |                                           |                 |                  |                |
| 12. Applicable Cult                                                  | ural Resource Permit No(s):                                                  |                                           |                 |                  |                |
| BLM Permit No.: 19                                                   | 90-2920-12-S                                                                 |                                           |                 |                  |                |