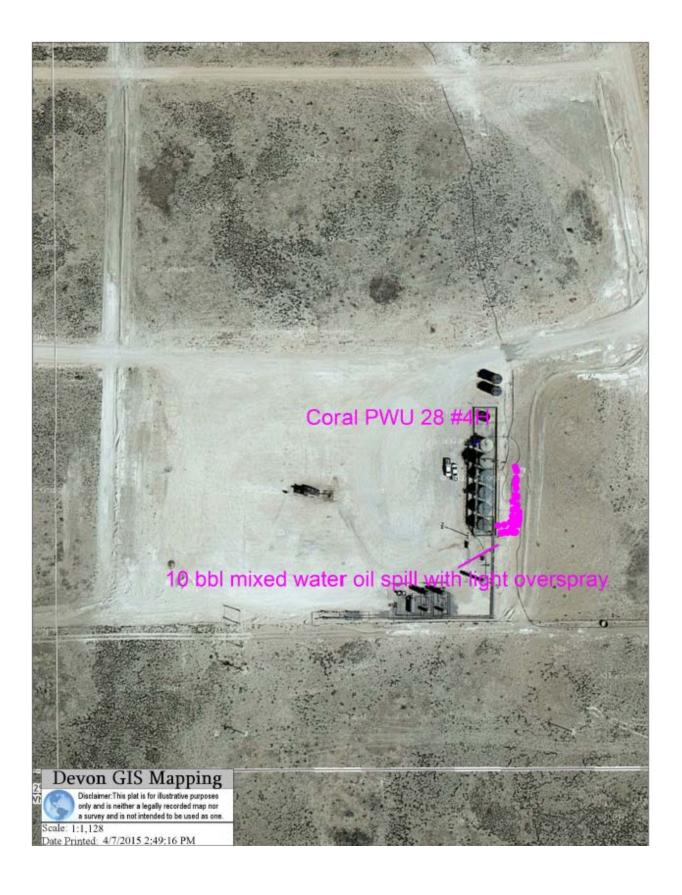

Please see the attached information on incident at Coral PWU 28 #4H 10 bbl oil spill on 4.2.2015

Thank you,

**Corina Moya** Field Admin Support Production B Schedule

Devon Energy Corporation PO Box 250 Artesia, NM 88211 575 746 5559