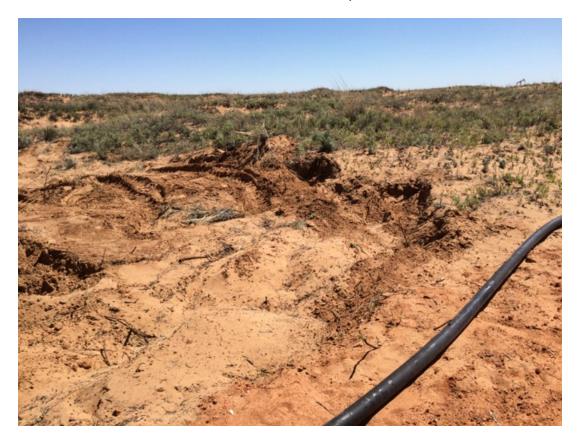

DFSI personnel returned to the location to re-contour the affected area where the spill/scrape occurred. Twenty percent of 1-acre of LPC seed mix was planted. The site was restored to its previous state.

# Appendix II

**SITE PHOTOS** 

# Linn Energy, HE West B #85

Initial spill photo

Initial spill photo

Photo after initial scrape

Photo after initial scrape

Completed location after contouring, seeding

Completed location after contouring, seeding