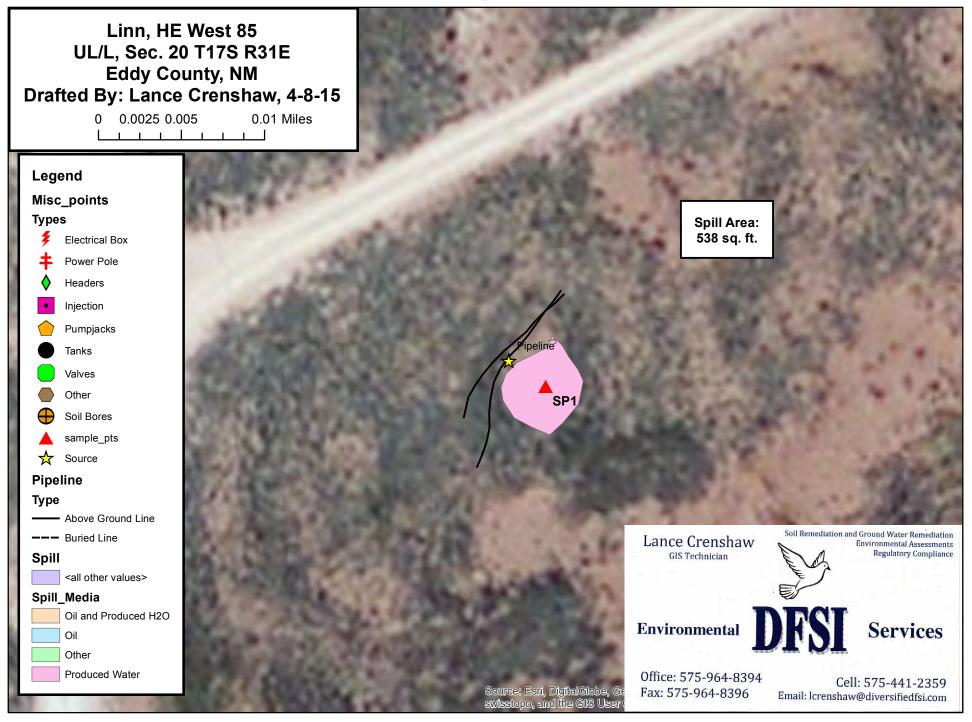

8002                                                                                                                                                                                                       |                   |              |                    |         |                                       |                                           |          |            |                         |         |                |  |

<sup>\*</sup> Attach Additional Sheets If Necessary

# Appendix II

**SITE PHOTOS** 

# Linn Energy, HE West B #85



Initial spill photo



Initial spill photo



Photo after initial scrape



Photo after initial scrape



Completed location after contouring, seeding



Completed location after contouring, seeding

# Appendix III

SITE MAP

# **Site Diagram**



# Appendix IV

# **LABORATORY ANALYSES**



April 14, 2015

RICK RICKMAN LINN OPERATING-HOBBS 2130 W. BENDER HOBBS, NM 88240

RE: H. E. WEST #85

Enclosed are the results of analyses for samples received by the laboratory on 04/08/15 11:10.

Cardinal Laboratories is accredited through Texas NELAP under certificate number T104704398-13-5. Accreditation applies to drinking water, non-potable water and solid and chemical materials. All accredited analytes are denoted by an asterisk (\*). For a complete list of accredited analytes and matrices visit the TCEQ website at <a href="https://www.tceq.texas.gov/field/ga/lab">www.tceq.texas.gov/field/ga/lab</a> accred certif.html.

Cardinal Laboratories is accreditated through the State of Colorado Department of Public Health and Environment for:

M