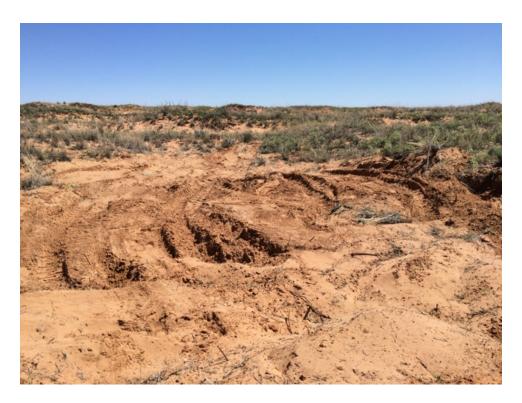

DFSI personnel returned to the location to re-contour the affected area where the spill/scrape occurred. Twenty percent of 1-acre of LPC seed mix was planted. The site was restored to its previous state.

# Appendix II

**SITE PHOTOS** 

# Linn Energy, HE West B #85

Initial spill photo

Initial spill photo

Photo after initial scrape

Photo after initial scrape

Completed location after contouring, seeding

Completed location after contouring, seeding