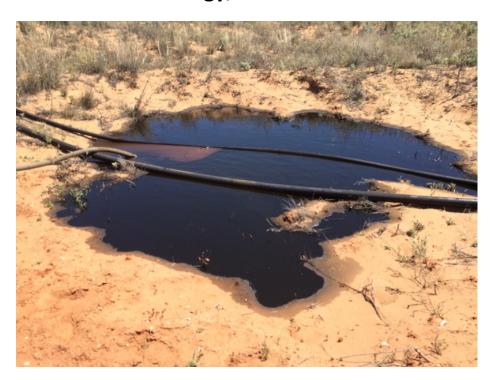

# Appendix II

**SITE PHOTOS** 

# Linn Energy, HE West B #85

Initial spill photo

Initial spill photo

Photo after initial scrape

Photo after initial scrape

Completed location after contouring, seeding

Completed location after contouring, seeding