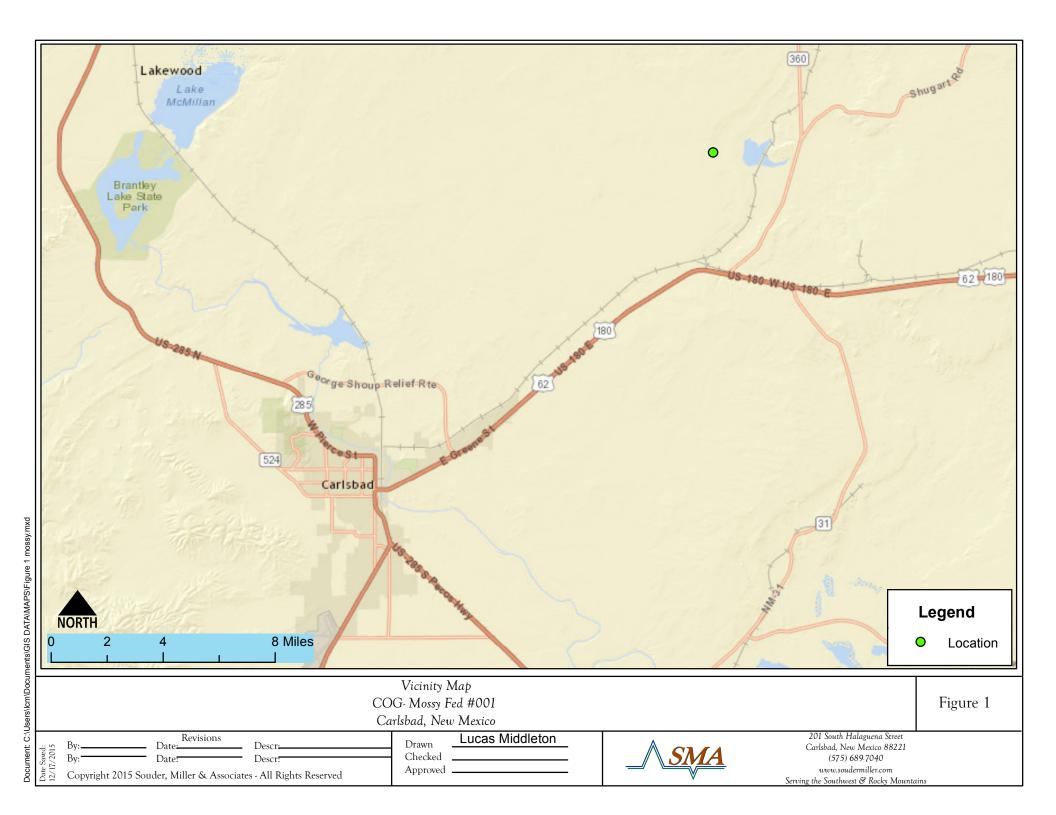

## Figures:

Figure 1: Vicinity Map Figure 2: Site Map

## 1.0 Introduction

On behalf of COG Operating LLC (COG) and M&R Trucking the responsible party, SMA has prepared this report that describes the assessment and initial delineation and remediation of the release 2RP-3403 on the Mossy Fed #001H well pad. The site is located in UL A Section 12, T 20S, R 29E NMPM, Eddy County, New Mexico, on federal land administered by the Bureau of Land Management (BLM). Figure 1 illustrates the vicinity and location of the site.

## 2.0 Site Ranking and Land Jurisdiction

The release site is located approximately 14 miles (> 1,000 feet) east of Pecos River, on federal land administered by BLM with an elevation of approximately 3,220 feet above sea level. The Location borders Bluestem lake a salt playa and historic potash mine site. After evaluation of the site using aerial photography and topographic maps, depth to groundwater is estimated to be less than 50 feet below ground surface (bgs). Figure 1 depicts the site vicinity and Figure 2 depicts the site details and sample locations.

SMA searched the New Mexico State Engineer's Office online water well database for water wells in the vicinity of the release. No well is located within a 1000 foot radius of the site. Figure 1 depicts the site vicinity and Figure 2 shows the site itself. The physical location of this release is within the jurisdiction of NMOCD.

# FIGURE 1 VICINITY MAP