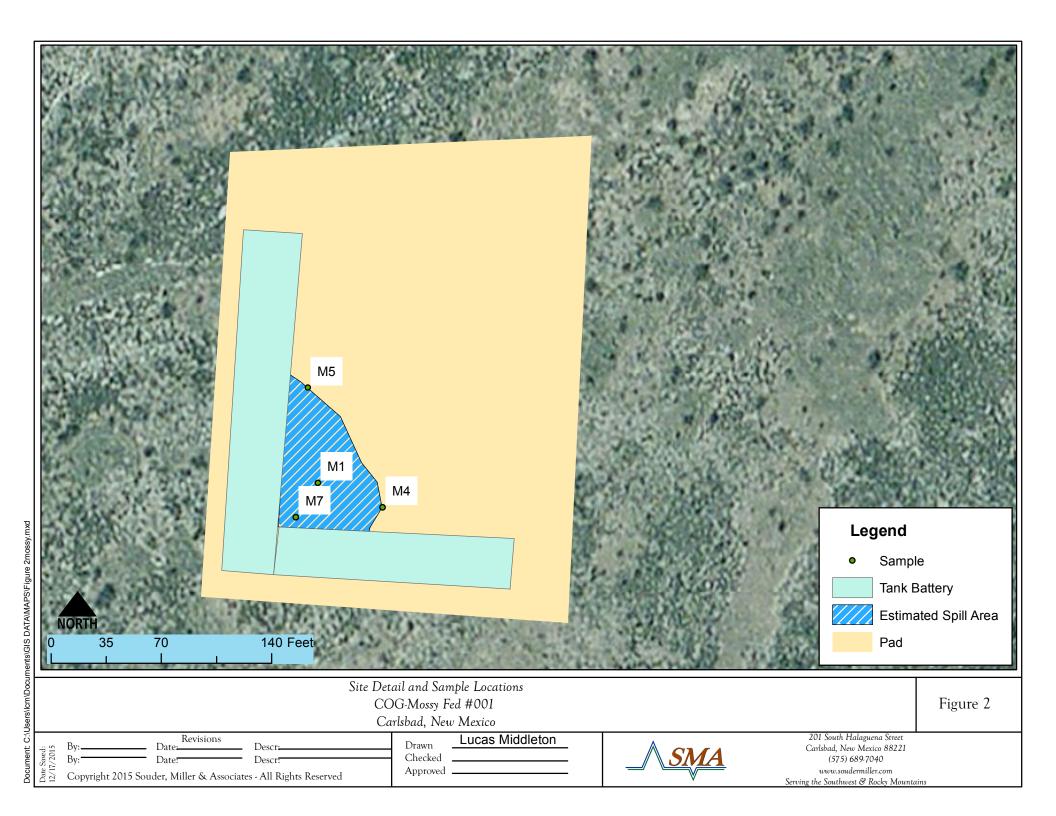

## 2.0 Site Ranking and Land Jurisdiction

The release site is located approximately 14 miles (> 1,000 feet) east of Pecos River, on federal land administered by BLM with an elevation of approximately 3,220 feet above sea level. The Location borders Bluestem lake a salt playa and historic potash mine site. After evaluation of the site using aerial photography and topographic maps, depth to groundwater is estimated to be less than 50 feet below ground surface (bgs). Figure 1 depicts the site vicinity and Figure 2 depicts the site details and sample locations.

## 3.0 Assessment and Initial Results

On November 2nd, 2015, after receiving 811 clearance, SMA field personnel assessed the release site utilizing a gas powered auger, a Photo Ionization Detector (PID), and a mobile chlorides titration kit. The affected area was found to be 150 feet long and 20 feet wide. Delineation samples were taken to depths of three feet bgs. As a result of field screening, samples at two locations were found to have higher than background levels of chloride. Sample locations are noted on Figure 2 "Site Details and Sample Location Map". All samples were collected and processed according to NMOCD soil sampling procedures. The samples were sent under chain-of-custody protocols to Hall Environmental Analysis Laboratory for analysis for Benzene and Total BTEX using EPA Method 8021B, DRO and GRO by EPA Method 8015D, and total Chlorides using EPA Method 300.0.

## 5.0 Conclusions and Recommendations

The release consisted of produced water and associated petroleum found during the initial assessment and delineation.

Soil contaminant concentrations found during the initial and final delineations are illustrated in Figure 2. A summary of the laboratory analyses is included in Table 2. Laboratory reports are included in Appendix A.

## Figures:

Figure 1: Vicinity Map Figure 2: Site Details and Sample Locations Map

# FIGURE 2 SITE DETAILS AND SAMPLE LOCATIONS MAP