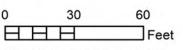

#### **Corrective Action Plan**

Based on the laboratory analyses conducted at the site, the release area will be excavated to a depth of 4 ft bgs (Figure 2). At the base of the excavation, a 20-mil reinforced poly liner will be installed and properly seated. All excavated soil will be taken to a NMOCD approved facility for disposal. Clean top soil will be imported to the site to serve as backfill. A sample of this top soil will be taken to a commercial laboratory to confirm that its chloride value is below regulatory standards. The excavation will be backfilled with the imported soil and contoured to the surrounding location. The disturbed area will then be seeded with a blend on native vegetation.

It is evident from the soil bore data that the release may have affected groundwater beneath the site. Therefore, a near-source monitor well will be installed approximately 25 ft down-gradient of the site. The well will be installed to NMOCD and EPA standards. The monitor well will be sampled quarterly, and the samples will be taken to a commercial laboratory for analysis. Based on the sampling from the monitor well, additional monitor wells may be installed as needed to fully delineate groundwater quality. Once groundwater quality has been delineated, a report will be submitted to NMOCD either asking for 'remediation termination' and site closure or with a path forward for a groundwater remedy.

### **Proposed Corrective Actions**

T-23-S R-28-E **EDDY COUNTY, NM** 