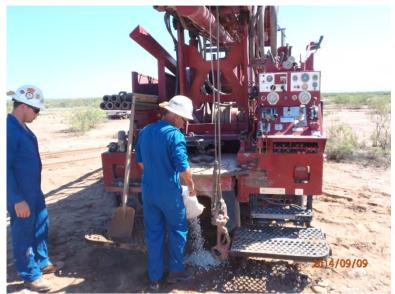

for chlorides and organic vapors. At the base of each vertical, field data indicated that chloride levels had not relented with depth.

On September 9<sup>th</sup>, 2014, two soil bores were installed at Point 1 and Point 2 to continue vertical delineation of chloride contamination. Both soil bores were installed to a depth of 36 ft bgs (Appendix C). In both soil bores, samples were taken at regular intervals and field tested for chlorides and organic vapors. Representative samples from each bore were taken to commercial laboratory for analysis. SB-1 returned a laboratory chloride reading of 13,800 mg/kg at 21 ft bgs and a reading of 14,600 mg/kg at 36 ft bgs. SB-2 returned a laboratory chloride reading of 6,720 mg/kg at 21 ft bgs and a reading of 2,480 mg/kg at 36 ft bgs. GRO and DRO readings in both bores at all depths returned values of non-detect.

Photo documentation of the field activities can be found in Appendix D.