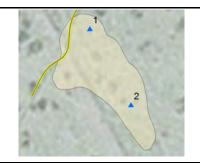

## Figures

**Initial Sampling Data** Point 3

### **CANDELARIO 24 #1 SWD BATTERY**

**ULE SECTION 24** T-23-S R-28-E EDDY COUNTY, NM

GPS date: 7/15/14 CF, 8/4/14 KS Drawing date: 9/16/14 Drafted by: T. Grieco/L. Weinheimer