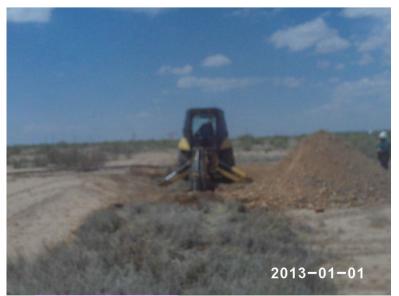

for chlorides and organic vapors. At the base of each vertical, field data indicated that chloride levels had not relented with depth.

On September 9<sup>th</sup>, 2014, two soil bores were installed at Point 1 and Point 2 to continue vertical delineation of chloride contamination. Both soil bores were installed to a depth of 36 ft bgs (Appendix C). In both soil bores, samples were taken at regular intervals and field tested for chlorides and organic vapors. Representative samples from each bore were taken to commercial laboratory for analysis. SB-1 returned a laboratory chloride reading of 13,800 mg/kg at 21 ft bgs and a reading of 14,600 mg/kg at 36 ft bgs. SB-2 returned a laboratory chloride reading of 6,720 mg/kg at 21 ft bgs and a reading of 2,480 mg/kg at 36 ft bgs. GRO and DRO readings in both bores at all depths returned values of non-detect.

Photo documentation of the field activities can be found in Appendix D.