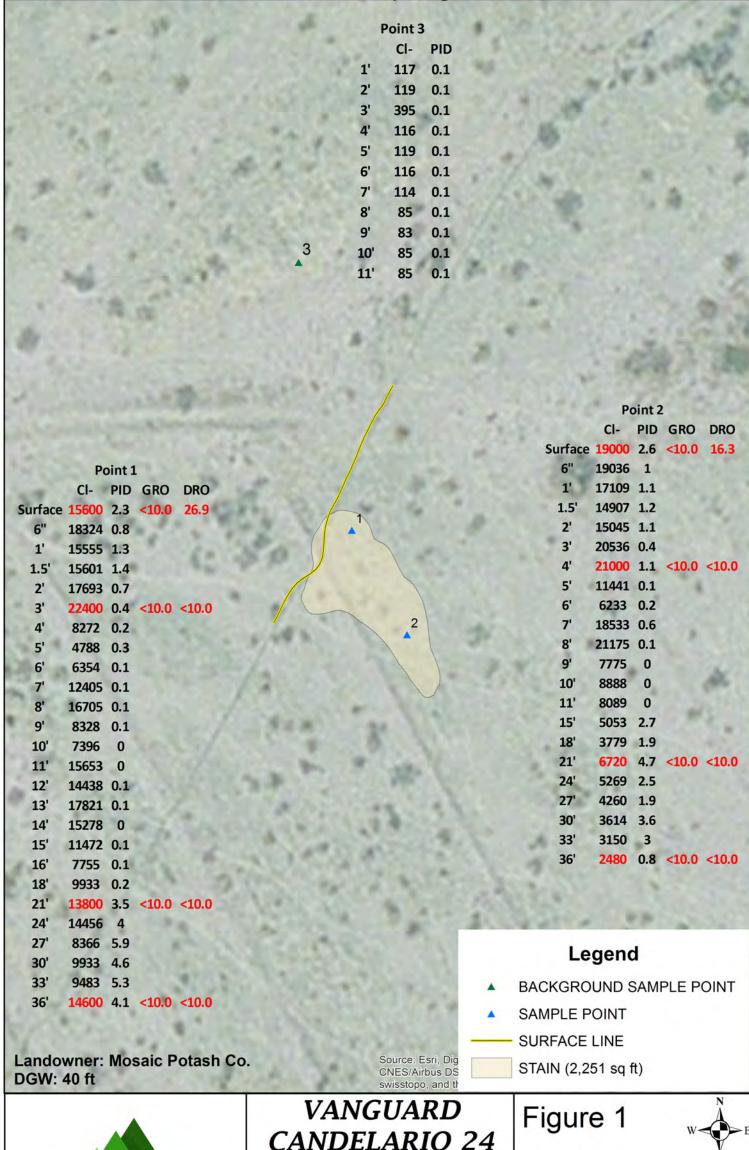

RECS personnel were on site beginning on July 15<sup>th</sup>, 2014, to assess the release. Surface samples were taken from two points within the release area, and the samples were field tested for chlorides and organic vapors (Figure 1). The samples were then taken to a commercial laboratory for analysis. Both samples returned elevated laboratory chloride readings and Gasoline Range Organics (GRO) readings of non-detect. Diesel Range Organics (DRO) readings returned a value for Point 1 of 26.9 mg/kg and for Point 2 of 16.3 mg/kg (Appendix B).

To determine the depth of the chloride contamination, verticals were installed at each point. The vertical at Point 1 was installed to a depth of 3 ft bgs, and the vertical at Point 2 was installed to a depth of 4 ft bgs. Bottom samples were taken from the base of each vertical, and the samples were field tested for chlorides and organic vapors. The samples were then taken to a commercial laboratory for analysis. Both samples returned elevated laboratory chloride readings and GRO and DRO readings of non-detect. Based on the laboratory readings from the base of each vertical, Point 1 was then extended to a depth of 18 ft bgs, and Point 2 was extended to a depth of 15 ft bgs. While these verticals were advanced, samples were taken every foot and field tested

for chlorides and organic vapors. At the base of each vertical, field data indicated that chloride levels had not relented with depth.

On September 9<sup>th</sup>, 2014, two soil bores were installed at Point 1 and Point 2 to continue vertical delineation of chloride contamination. Both soil bores were installed to a depth of 36 ft bgs (Appendix C). In both soil bores, samples were taken at regular intervals and field tested for chlorides and organic vapors. Representative samples from each bore were taken to commercial laboratory for analysis. SB-1 returned a laboratory chloride reading of 13,800 mg/kg at 21 ft bgs and a reading of 14,600 mg/kg at 36 ft bgs. SB-2 returned a laboratory chloride reading of 6,720 mg/kg at 21 ft bgs and a reading of 2,480 mg/kg at 36 ft bgs. GRO and DRO readings in both bores at all depths returned values of non-detect.

## Figures

**Initial Sampling Data** Point 3

### **CANDELARIO 24 #1 SWD BATTERY**

**ULE SECTION 24** T-23-S R-28-E EDDY COUNTY, NM

GPS date: 7/15/14 CF, 8/4/14 KS Drawing date: 9/16/14 Drafted by: T. Grieco/L. Weinheimer