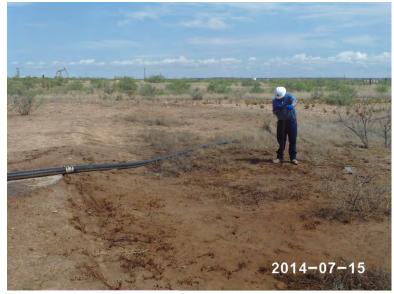

RECS personnel were on site beginning on July 15<sup>th</sup>, 2014, to assess the release. Surface samples were taken from two points within the release area, and the samples were field tested for chlorides and organic vapors (Figure 1). The samples were then taken to a commercial laboratory for analysis. Both samples returned elevated laboratory chloride readings and Gasoline Range Organics (GRO) readings of non-detect. Diesel Range Organics (DRO) readings returned a value for Point 1 of 26.9 mg/kg and for Point 2 of 16.3 mg/kg (Appendix B).

Photo documentation of the field activities can be found in Appendix D.