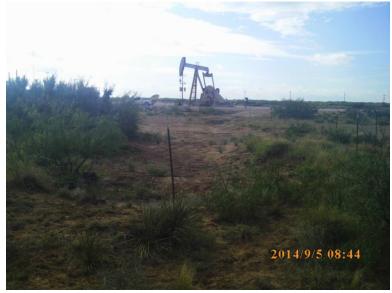

#### **Background and Previous Work**

The site is located approximately 22.7 miles east of Carlsbad, New Mexico at UL/E sec. 12 T22S R30E. USGS records indicate that groundwater will likely be encountered at a depth of approximately 150 +/- feet.

On January 29<sup>th</sup>, 2014, the air compressor supplying the dump control failed, causing the dump controllers to be inactive to incoming fluids. The liquid levels in the production vessel rose and pushed production fluids over the top into the sales gas line. The facility vent opened and sent fluids into the emergency overflow tank. The overflow tank itself overflowed and released 61.58 barrels of oil over 6,802 square feet of bermed battery lease pad and pasture land. A vacuum truck was called to the site and recovered 60 barrels of oil. NMOCD was notified of the release on January 30<sup>th</sup>, 2014, and CoP