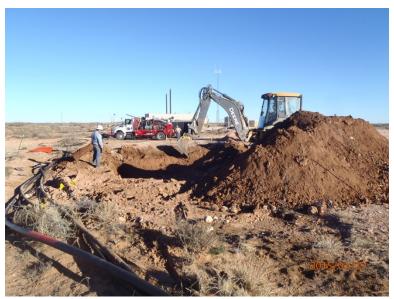

The liner would be padded with top soil to prevent punctures and the remainder of the scrape would be backfilled with caliche. Caliche would also be used to weigh down the liner as it goes over the berms. A new overflow tank would be placed on the site. The remainder of the contamination on the lease pad would be remediated at site closure.

of the excavation (Figure 1). BLM also approved the excavation depth and liner on January  $20^{th}$ , 2015.

In accordance with NMOCD's stipulations, the bermed area was scraped down to 1.5 ft bgs and a 40- mil, reinforced poly liner was installed and properly seated, the liner extended up over the surrounding berms. All excavated soil, a total of 120 cubic yards, was taken to a NMOCD approved facility for disposal. A total of 180 cubic yards of top soil and 35 yards of base course were imported to the site to serve as backfill. A 5 pt. composite was taken from the imported soil and sent to a commercial laboratory for analysis, revealing a chloride level of 80 mg/kg. The site was backfilled with the imported soil and contoured to the surrounding location. On January 29<sup>th</sup>, 2015, the disturbed area was seeded with BLM #2.