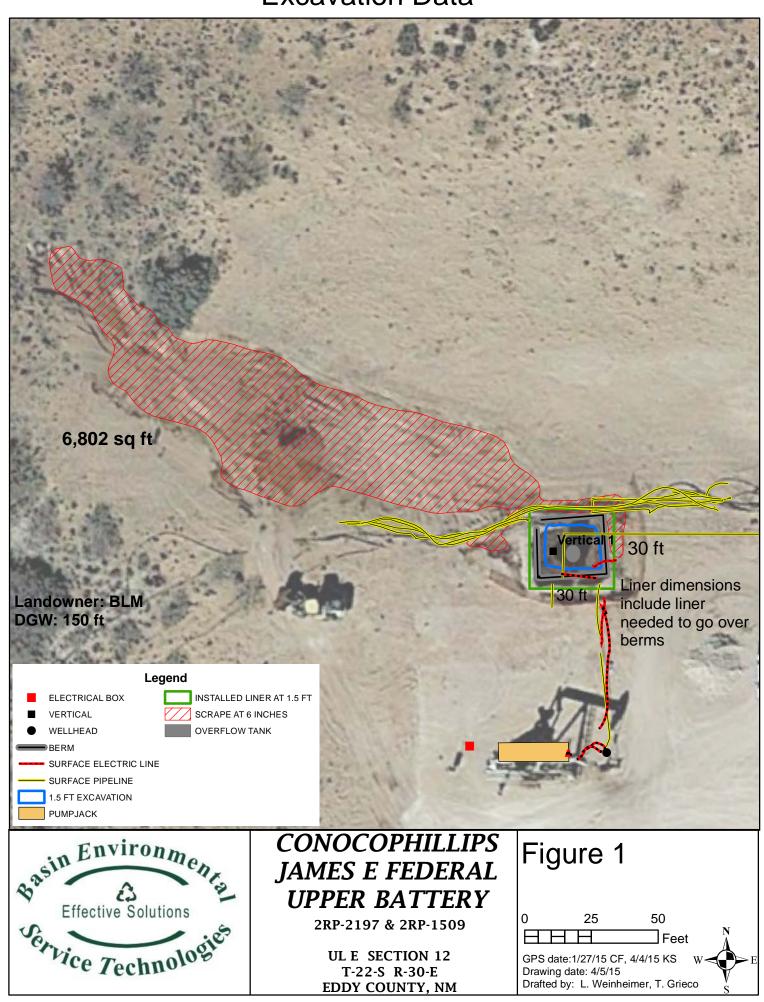

Based on the laboratory analysis of the release, a Corrective Action Plan (CAP) was submitted to NMOCD and BLM November 20<sup>th</sup>, 2014. BLM approved the CAP November 20<sup>th</sup>, 2014. NMOCD approved the CAP November 24<sup>th</sup>, 2014 with the stipulation that the bermed area be delineated before any excavation depths could be approved. The CAP stated that in order to remediate the remainder of the release, the overflow tank and surrounding berm would be removed. The area formerly encompassed by the berm would be scraped down to 1 ft bgs. The excavated soil would be taken to a NMOCD approved facility for disposal. Clean caliche would be imported to the site to serve as backfill and to construct berms. The imported caliche would be used to replace the surrounding berms to a height that would be properly sized for the new overflow tank. At the base of the 1 ft bgs scrape, a 40 mil- reinforced poly liner would be installed and properly seated. The liner would extend up and over the surrounding berms. Clean top soil would be imported to the site to pad the liner and backfill the pasture area. A sample of the imported backfill would be taken to a commercial laboratory to confirm that the chloride value was below regulatory standards.

Corrective actions began at the site on December 17<sup>th</sup>, 2014. A vertical was installed in the overflow tank area to 2 ft bgs, per NMOCD's request to delineate the bermed area before any excavation depths in the area were approved. Samples were taken every 6 inches and representative samples were sent to a commercial laboratory for analysis (Appendix B). Laboratory analysis revealed that chloride, Gasoline Range Organics (GRO), Diesel Range Organics (DRO) and BTEX were all below regulatory standards. On January 1<sup>st</sup>, 2015, Basin met with NMOCD to discuss the site. It was decided that the bermed area would be scraped down to 1.5 ft bgs and a 40-mil liner installed at the base

of the excavation (Figure 1). BLM also approved the excavation depth and liner on January  $20^{th}$ , 2015.

In accordance with NMOCD's stipulations, the bermed area was scraped down to 1.5 ft bgs and a 40- mil, reinforced poly liner was installed and properly seated, the liner extended up over the surrounding berms. All excavated soil, a total of 120 cubic yards, was taken to a NMOCD approved facility for disposal. A total of 180 cubic yards of top soil and 35 yards of base course were imported to the site to serve as backfill. A 5 pt. composite was taken from the imported soil and sent to a commercial laboratory for analysis, revealing a chloride level of 80 mg/kg. The site was backfilled with the imported soil and contoured to the surrounding location. On January 29<sup>th</sup>, 2015, the disturbed area was seeded with BLM #2.