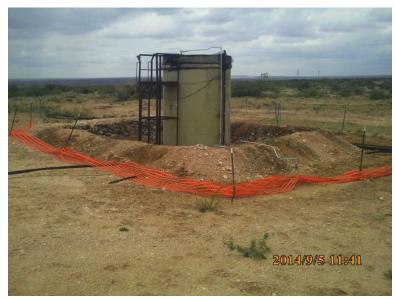

The liner would be padded with top soil to prevent punctures and the remainder of the scrape would be backfilled with caliche. Caliche would also be used to weigh down the liner as it goes over the berms. A new overflow tank would be placed on the site. The remainder of the contamination on the lease pad would be remediated at site closure.