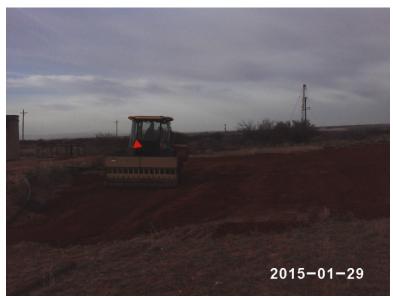

of the excavation (Figure 1). BLM also approved the excavation depth and liner on January  $20^{th}$ , 2015.

In accordance with NMOCD's stipulations, the bermed area was scraped down to 1.5 ft bgs and a 40- mil, reinforced poly liner was installed and properly seated, the liner extended up over the surrounding berms. All excavated soil, a total of 120 cubic yards, was taken to a NMOCD approved facility for disposal. A total of 180 cubic yards of top soil and 35 yards of base course were imported to the site to serve as backfill. A 5 pt. composite was taken from the imported soil and sent to a commercial laboratory for analysis, revealing a chloride level of 80 mg/kg. The site was backfilled with the imported soil and contoured to the surrounding location. On January 29<sup>th</sup>, 2015, the disturbed area was seeded with BLM #2.