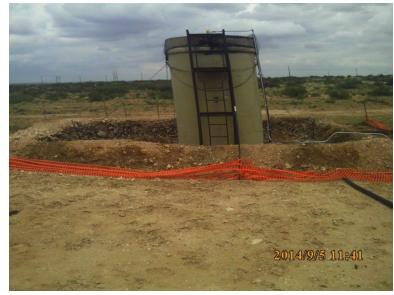

The liner would be padded with top soil to prevent punctures and the remainder of the scrape would be backfilled with caliche. Caliche would also be used to weigh down the liner as it goes over the berms. A new overflow tank would be placed on the site. The remainder of the contamination on the lease pad would be remediated at site closure.