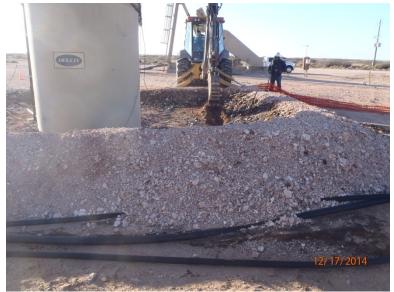

Corrective actions began at the site on December 17<sup>th</sup>, 2014. A vertical was installed in the overflow tank area to 2 ft bgs, per NMOCD's request to delineate the bermed area before any excavation depths in the area were approved. Samples were taken every 6 inches and representative samples were sent to a commercial laboratory for analysis (Appendix B). Laboratory analysis revealed that chloride, Gasoline Range Organics (GRO), Diesel Range Organics (DRO) and BTEX were all below regulatory standards. On January 1<sup>st</sup>, 2015, Basin met with NMOCD to discuss the site. It was decided that the bermed area would be scraped down to 1.5 ft bgs and a 40-mil liner installed at the base

of the excavation (Figure 1). BLM also approved the excavation depth and liner on January  $20^{th}$ , 2015.

In accordance with NMOCD's stipulations, the bermed area was scraped down to 1.5 ft bgs and a 40- mil, reinforced poly liner was installed and properly seated, the liner extended up over the surrounding berms. All excavated soil, a total of 120 cubic yards, was taken to a NMOCD approved facility for disposal. A total of 180 cubic yards of top soil and 35 yards of base course were imported to the site to serve as backfill. A 5 pt. composite was taken from the imported soil and sent to a commercial laboratory for analysis, revealing a chloride level of 80 mg/kg. The site was backfilled with the imported soil and contoured to the surrounding location. On January 29<sup>th</sup>, 2015, the disturbed area was seeded with BLM #2.