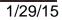

Corrective actions began at the site on December 17<sup>th</sup>, 2014. A vertical was installed in the overflow tank area to 2 ft bgs, per NMOCD's request to delineate the bermed area before any excavation depths in the area were approved. Samples were taken every 6 inches and representative samples were sent to a commercial laboratory for analysis (Appendix B). Laboratory analysis revealed that chloride, Gasoline Range Organics (GRO), Diesel Range Organics (DRO) and BTEX were all below regulatory standards. On January 1<sup>st</sup>, 2015, Basin met with NMOCD to discuss the site. It was decided that the bermed area would be scraped down to 1.5 ft bgs and a 40-mil liner installed at the base

of the excavation (Figure 1). BLM also approved the excavation depth and liner on January  $20^{th}$ , 2015.

In accordance with NMOCD's stipulations, the bermed area was scraped down to 1.5 ft bgs and a 40- mil, reinforced poly liner was installed and properly seated, the liner extended up over the surrounding berms. All excavated soil, a total of 120 cubic yards, was taken to a NMOCD approved facility for disposal. A total of 180 cubic yards of top soil and 35 yards of base course were imported to the site to serve as backfill. A 5 pt. composite was taken from the imported soil and sent to a commercial laboratory for analysis, revealing a chloride level of 80 mg/kg. The site was backfilled with the imported soil and contoured to the surrounding location. On January 29<sup>th</sup>, 2015, the disturbed area was seeded with BLM #2.