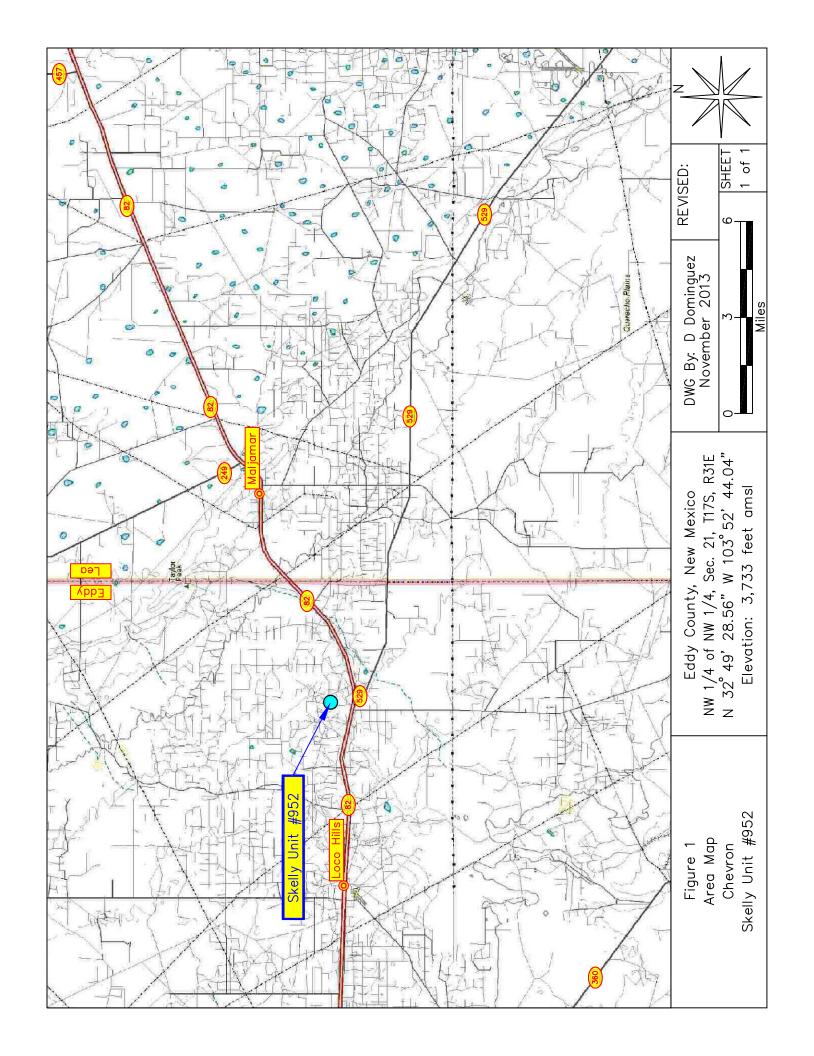

The site is located approximately 5 miles east of Loco Hills, New Mexico (reference *Figure 1*). A search for water wells was completed utilizing the New Mexico Office of the State Engineer's website and a United States Geological Survey (USGS) database. No wells (domestic, agriculture or public) and no bodies of surface water exist within a 1,000-foot radius of the release site (reference *Figure 2*). Groundwater data indicated the average water depth is approximately 130 feet below ground surface (bgs). The attached site information and metrics form ranks the site in accordance with the NMOCD Guidelines for Remediation of Leaks, Spills and Releases (August 13, 1993).