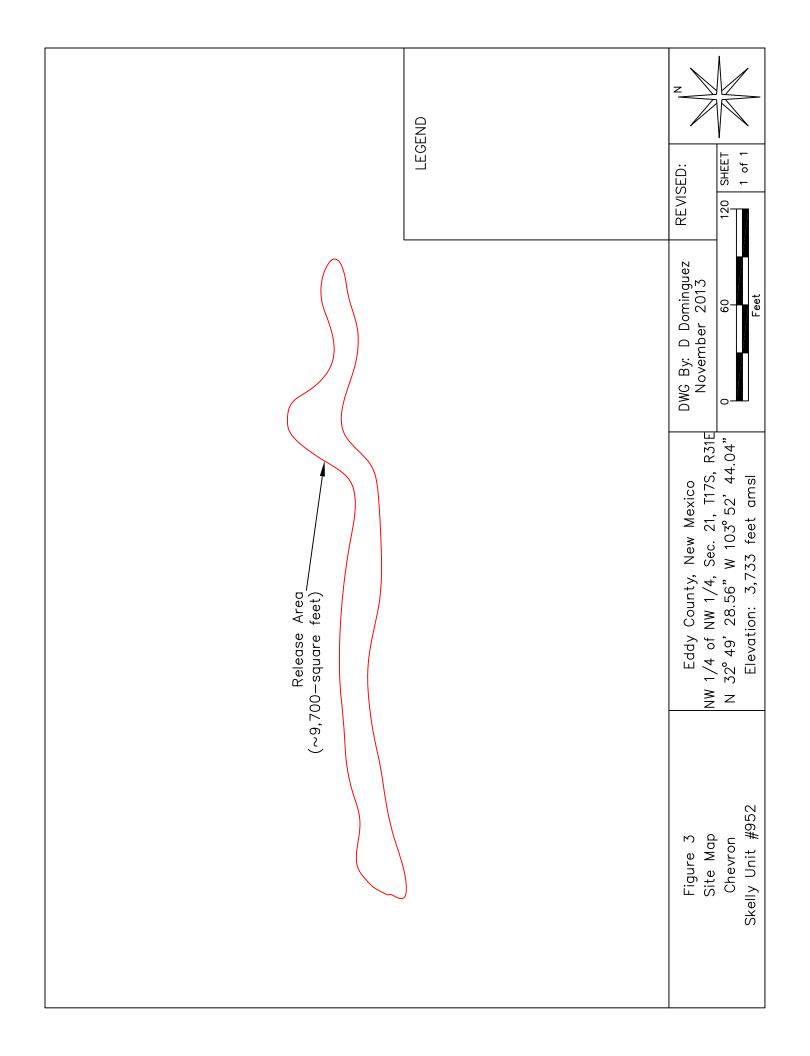

Approximately 53.8 bbls of produced water were released when a 3<sup>rd</sup> party contractor doing road work damaged the main transfer water line, ~15 barrels were recovered (reference *Figure 3* and attached photographs). Based on available information, it was projected distance between impacted soil and groundwater is approximately 130 vertical feet. Utilizing this information, New Mexico Oil Conservation Division (NMOCD) Remedial Goals for this Site were determined as follows:

Leak, Spill, or Pit (LSP) Name: Skelly Unit #952

**Source of contamination:** 3<sup>rd</sup> party contractor damaged main water transfer line

Land Owner, i.e., BLM, ST, Fee, Other: BLM

**LSP Dimensions:** ~725 feet by 10 feet

**LSP Area:**  $9,700 \sim \text{ ft}^2$ 

**Location of Reference Point (RP):** 

Location distance and direction from RP:

**Latitude:** N 32° 49' 28.56" **Longitude:** W 103° 52' 44.04"

Elevation above mean sea level: 3,733 feet