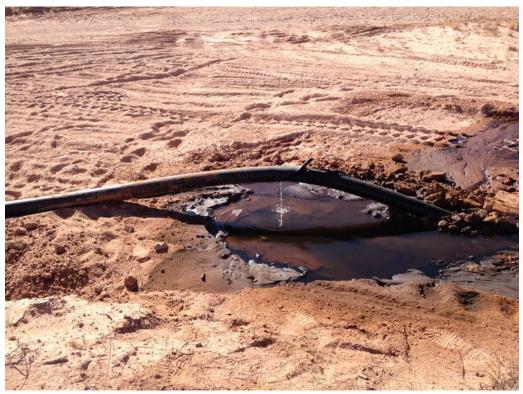

Approximately 53.8 bbls of produced water were released when a 3<sup>rd</sup> party contractor doing road work damaged the main transfer water line, ~15 barrels were recovered (reference *Figure 3* and attached photographs). Based on available information, it was projected distance between impacted soil and groundwater is approximately 130 vertical feet. Utilizing this information, New Mexico Oil Conservation Division (NMOCD) Remedial Goals for this Site were determined as follows:

# ATTACHMENT I PHOTOGRAPHS

Photograph #1- Point of release.

Photograph #2- Looking across release area.