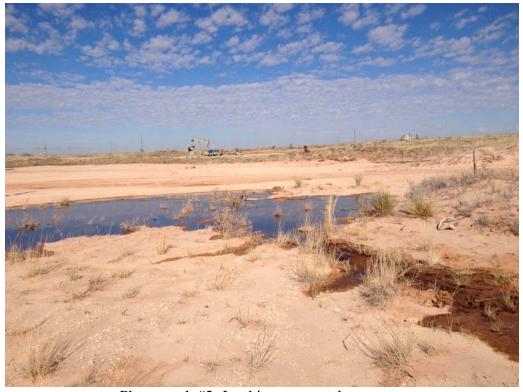

Approximately 53.8 bbls of produced water were released when a 3<sup>rd</sup> party contractor doing road work damaged the main transfer water line, ~15 barrels were recovered (reference *Figure 3* and attached photographs). Based on available information, it was projected distance between impacted soil and groundwater is approximately 130 vertical feet. Utilizing this information, New Mexico Oil Conservation Division (NMOCD) Remedial Goals for this Site were determined as follows:

# ATTACHMENT I PHOTOGRAPHS

Photograph #1- Point of release.

Photograph #2- Looking across release area.