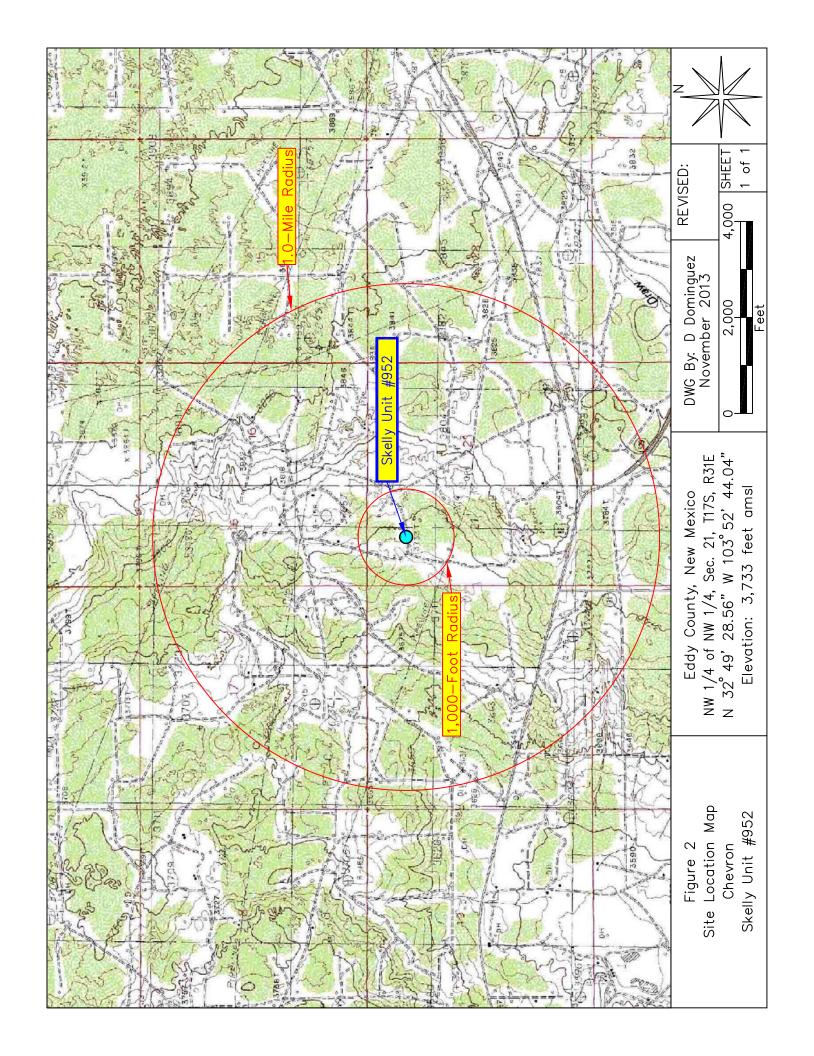

The site is located approximately 5 miles east of Loco Hills, New Mexico (reference *Figure 1*). A search for water wells was completed utilizing the New Mexico Office of the State Engineer's website and a United States Geological Survey (USGS) database. No wells (domestic, agriculture or public) and no bodies of surface water exist within a 1,000-foot radius of the release site (reference *Figure 2*). Groundwater data indicated the average water depth is approximately 130 feet below ground surface (bgs). The attached site information and metrics form ranks the site in accordance with the NMOCD Guidelines for Remediation of Leaks, Spills and Releases (August 13, 1993).