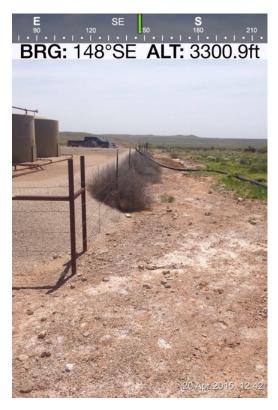

## **PHOTO PAGE**

Spill area behind battery

Spill area leading to pasture

Excavating spill area behind battery in pasture

Excavating spill area behind battery in pasture

Reseeding backfilled area in pasture