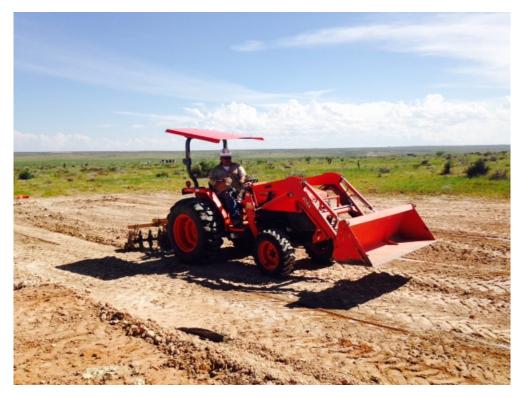

## **PHOTO PAGE**

Spill area behind battery

Spill area leading to pasture

Excavating spill area behind battery in pasture

Excavating spill area behind battery in pasture

Reseeding backfilled area in pasture