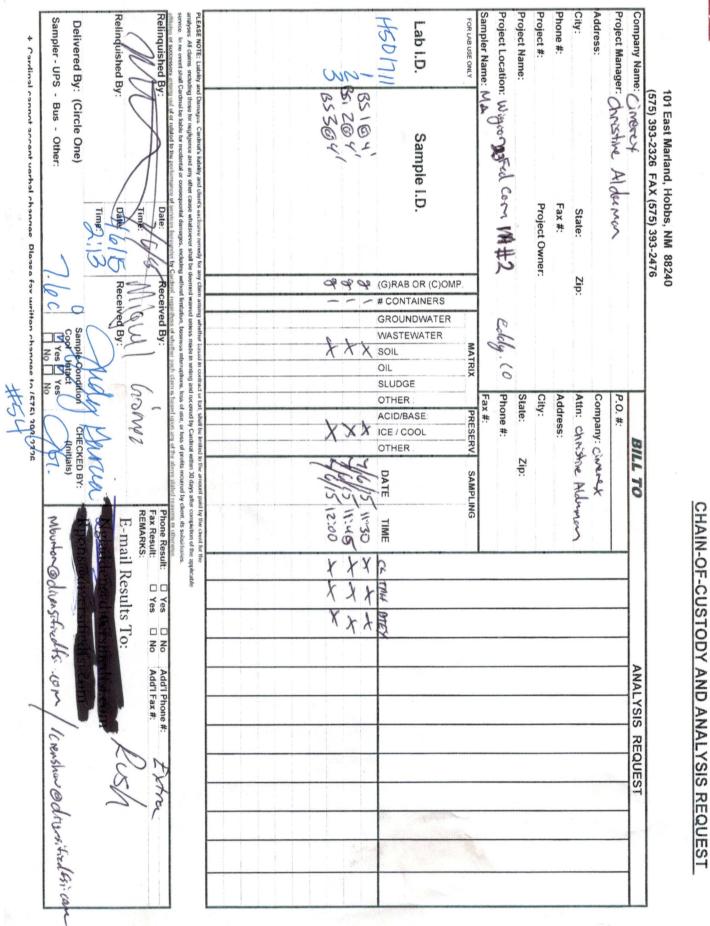

#### Sample ID: BS 1 @ 4' (H501711-01)

| BTEX 8021B                           | mg,    | /kg             | Analyze    | d By: MS     |      |            |               |       |           |
|--------------------------------------|--------|-----------------|------------|--------------|------|------------|---------------|-------|-----------|
| Analyte                              | Result | Reporting Limit | Analyzed   | Method Blank | BS   | % Recovery | True Value QC | RPD   | Qualifier |
| Benzene*                             | 0.614  | 0.050           | 07/06/2015 | ND           | 2.16 | 108        | 2.00          | 0.912 |           |
| Toluene*                             | 7.90   | 0.050           | 07/06/2015 | ND           | 1.95 | 97.3       | 2.00          | 0.964 |           |
| Ethylbenzene*                        | 1.92   | 0.050           | 07/06/2015 | ND           | 1.86 | 93.1       | 2.00          | 0.401 |           |
| Total Xylenes*                       | 27.3   | 0.150           | 07/06/2015 | ND           | 5.53 | 92.2       | 6.00          | 0.760 |           |
| Total BTEX                           | 37.7   | 0.300           | 07/06/2015 | ND           |      |            |               |       |           |
| Surrogate: 4-Bromofluorobenzene (PID | 122    | % 61-154        | t          |              |      |            |               |       |           |
| Chloride, SM4500Cl-B                 | mg/    | /kg             | Analyze    | d By: AP     |      |            |               |       |           |
| Analyte                              | Result | Reporting Limit | Analyzed   | Method Blank | BS   | % Recovery | True Value QC | RPD   | Qualifier |
| Chloride                             | 5120   | 16.0            | 07/07/2015 | ND           | 416  | 104        | 400           | 7.41  |           |
| TPH 8015M                            | mg,    | /kg             | Analyze    | d By: MS     |      |            |               |       |           |
| Analyte                              | Result | Reporting Limit | Analyzed   | Method Blank | BS   | % Recovery | True Value QC | RPD   | Qualifier |
| GRO C6-C10                           | 251    | 10.0            | 07/07/2015 | ND           | 197  | 98.6       | 200           | 3.89  |           |
| DRO >C10-C28                         | 861    | 10.0            | 07/07/2015 | ND           | 206  | 103        | 200           | 3.95  |           |
| Surrogate: 1-Chlorooctane            | 104    | % 47.2-15       | 7          |              |      |            |               |       |           |
| Surrogate: 1-Chlorooctadecane        | 95.4   | % 52.1-17       | 16         |              |      |            |               |       |           |