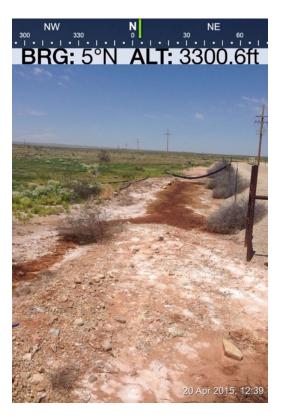

## **PHOTO PAGE**

Spill area behind battery

Spill area leading to pasture

Excavating spill area behind battery in pasture

Excavating spill area behind battery in pasture

Reseeding backfilled area in pasture