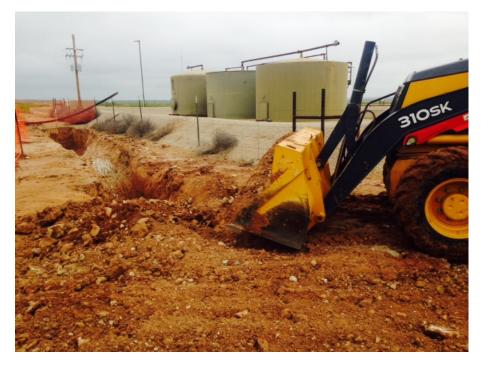

## **PHOTO PAGE**

Spill area behind battery

Spill area leading to pasture

Excavating spill area behind battery in pasture

Excavating spill area behind battery in pasture

Reseeding backfilled area in pasture