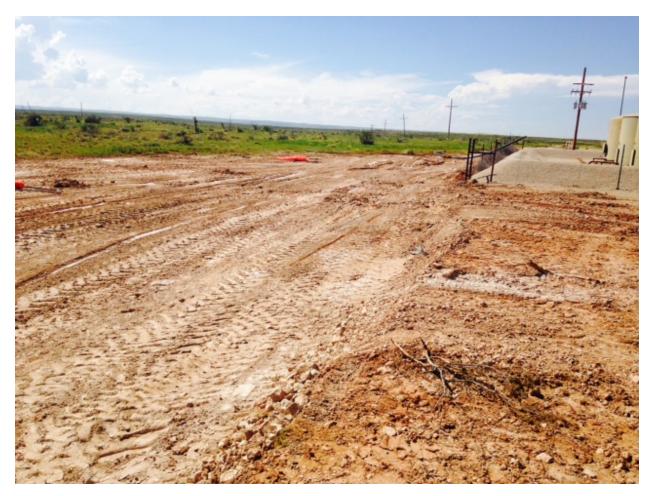

## **PHOTO PAGE**

Spill area behind battery

Spill area leading to pasture

Excavating spill area behind battery in pasture

Excavating spill area behind battery in pasture

Reseeding backfilled area in pasture

Reseeding backfilled area in pasture

Backfilled and reseeded area in pasture behind battery