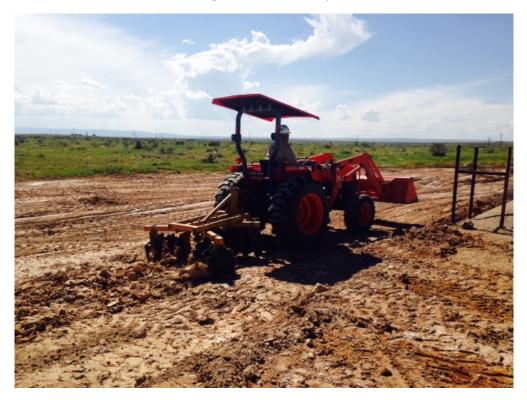

## **PHOTO PAGE**

Spill area behind battery

Spill area leading to pasture

Excavating spill area behind battery in pasture

Excavating spill area behind battery in pasture

Reseeding backfilled area in pasture