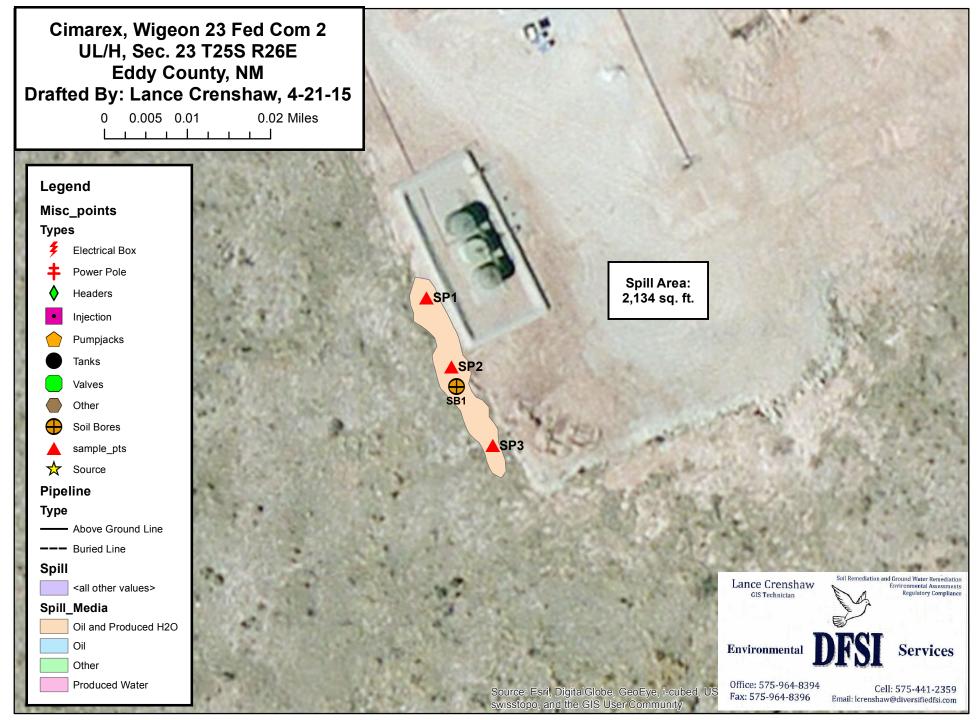

### 2 SITE ACTIVITIES

On April 21, 2015 DFSI personnel delineated 3 sample points of the leak area. Each sample was tested for chloride levels as well as BTEX. The BTEX samples were performed using a Mini Rae Photoionization Detector (PID). Auger refusal was attained at 4' BGS on all three points. The results are attached. On May 14<sup>th</sup>, 2015 DFSI personnel drilled the affected area in one auger hole to fully delineate the site. The results are attached.

### Site Diagram