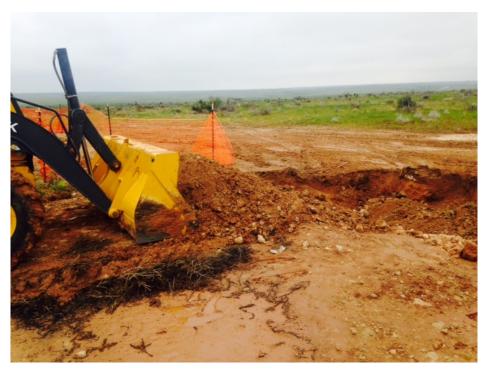

## **PHOTO PAGE**

Spill area behind battery

Spill area leading to pasture

Excavating spill area behind battery in pasture

Excavating spill area behind battery in pasture

Reseeding backfilled area in pasture