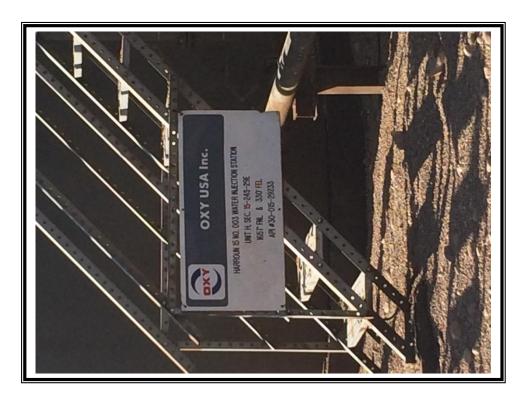

# **Closure Report**

| Site Description   |                               |  |  |  |  |  |
|--------------------|-------------------------------|--|--|--|--|--|
| Site Name:         | Harroun 15-3 SWD Facility     |  |  |  |  |  |
| Company:           | Oxy Permian Ltd.              |  |  |  |  |  |
| Legal Description: | U/L H, Section 15, T24S, R29E |  |  |  |  |  |
| County:            | Eddy County, NM               |  |  |  |  |  |
| GPS Coordinates:   | N 32.21988° W 103.96499°      |  |  |  |  |  |

Submit 1 Copy to appropriate District Office in accordance with 19.15.29 NMAC.

|                                                                                                       |                                                                                              |                                   | OPERA'                    | TOR                                        |                |                              |                                       |                     |                              |               |                   |                     |  |
|-------------------------------------------------------------------------------------------------------|----------------------------------------------------------------------------------------------|-----------------------------------|---------------------------|--------------------------------------------|----------------|------------------------------|---------------------------------------|---------------------|------------------------------|---------------|-------------------|---------------------|--|
| Name of Co                                                                                            |                                                                                              | Oxy Permia                        |                           | Contact CJ Summers                         |                |                              |                                       |                     |                              |               |                   |                     |  |
| Address 6 Desta Drive, Midland, TX 79705                                                              |                                                                                              |                                   |                           |                                            |                | Telephone No. (432) 685-5824 |                                       |                     |                              |               |                   |                     |  |
| Facility Na                                                                                           | me Harr                                                                                      |                                   | Facility Type SWD         |                                            |                |                              |                                       |                     |                              |               |                   |                     |  |
| Surface Ow                                                                                            | ner Fee                                                                                      | Owner                             |                           |                                            |                | API No                       | . 30-015                              | -2923               | 33                           |               |                   |                     |  |
|                                                                                                       | LOCATION OF RELEASE                                                                          |                                   |                           |                                            |                |                              |                                       |                     |                              |               |                   |                     |  |
| Unit Letter Section Township Range Feet from the North/South Line Feet from the East/West Line County |                                                                                              |                                   |                           |                                            |                |                              |                                       |                     |                              |               |                   |                     |  |
| H                                                                                                     | 15                                                                                           | 24S                               | 29E                       |                                            |                |                              |                                       |                     |                              |               |                   |                     |  |
| H 15 24S 29E Eddy County, NM  Latitude N 32.21988° Longitude W 103.96499°                             |                                                                                              |                                   |                           |                                            |                |                              |                                       |                     |                              |               | (VI               |                     |  |
|                                                                                                       |                                                                                              |                                   |                           |                                            |                | _                            |                                       |                     |                              |               |                   |                     |  |
| Type of Rele                                                                                          | Type of Release Oil and Produced water Volume of Release 5 bbls oil, Volume Recovered 0 bbls |                                   |                           |                                            |                |                              |                                       |                     |                              |               |                   |                     |  |
|                                                                                                       |                                                                                              |                                   |                           |                                            |                |                              | duced water                           |                     |                              |               | 0 001             |                     |  |
| Source of Re                                                                                          |                                                                                              |                                   | over skim                 | tank and ho high                           | alarm          | Date and H<br>06/08/2015     | lour of Occurrenc                     | e                   | Date and                     | Hour of Dis   | covery            | 7                   |  |
| Was Immedia                                                                                           | ate Notice C                                                                                 |                                   | Yes _                     | No 🔲 Not Re                                | equired        | If YES, To<br>Mike Brate     | Whom?<br>ther and Heather I           | Patterso            | n-NMOCD                      | )             |                   |                     |  |
| By Whom?                                                                                              | Kathy Pur                                                                                    | vis @ BBC Ir                      | ternationa                | ıl Inc.                                    |                | Date and H                   | lour 06/10/2015                       | 5 (a), 8:3          | 9 am                         |               | <del></del>       |                     |  |
| Was a Water                                                                                           | course Reac                                                                                  | hed?                              | Yes 🏻                     | No                                         |                |                              | lume Impacting t                      |                     |                              |               | -                 |                     |  |
| If a Watercou                                                                                         | ree was Im                                                                                   | nacted Decor                      |                           | ·                                          |                |                              |                                       |                     |                              |               |                   |                     |  |
| ii a vvatereot                                                                                        | nse was mi                                                                                   | pacieu, Descri                    | ibe runy.                 |                                            |                |                              |                                       |                     |                              |               |                   |                     |  |
|                                                                                                       |                                                                                              |                                   |                           |                                            |                |                              |                                       |                     |                              |               |                   |                     |  |
|                                                                                                       |                                                                                              |                                   |                           |                                            |                |                              |                                       |                     |                              |               |                   |                     |  |
| Describe Cau                                                                                          | se of Proble                                                                                 | em and Remed                      | tial Action               | Taken *                                    |                |                              |                                       |                     |                              |               |                   |                     |  |
|                                                                                                       |                                                                                              |                                   |                           |                                            |                |                              |                                       |                     |                              |               |                   |                     |  |
| A truck drive precautionary                                                                           | r ran over a<br>measures h                                                                   | skim tank and<br>ave been take    | d caused 5<br>on to preve | bbls of oil and 15<br>ont future mishaps   | 5 bbls o<br>i. | f produced wa                | ter to leak onto th                   | e grour             | nd. No flui                  | ds were reco  | vered             | and                 |  |
| 72 11 1                                                                                               |                                                                                              |                                   |                           |                                            |                |                              |                                       |                     |                              |               |                   |                     |  |
| Describe Area                                                                                         | a Affected a                                                                                 | and Cleanup A                     | ction Tak                 | en.*                                       |                |                              |                                       |                     |                              |               |                   |                     |  |
| The affected a                                                                                        | area is appro                                                                                | oximately 45°                     | x 45' with                | all of the leak st                         | aving ir       | side the lined               | battery on location                   | n Rem               | nediation wi                 | ill be comple | ted ac            | cording to a        |  |
| remediation p                                                                                         | lan approve                                                                                  | d by NMOCI                        | Э.                        | 1 431 91 1110 1741 91                      |                | iorae une mire,              | outlery on recurre                    | ,11 10011           | Continue W                   | in be compie  | acci ac           | cording to a        |  |
| T la analas a satis                                                                                   | Control of                                                                                   |                                   |                           |                                            |                |                              |                                       |                     | <del></del>                  |               |                   |                     |  |
| regulations al                                                                                        | ry that the 11<br>Lonerators 2                                                               | ntormation giv<br>are required to | ven above<br>report an    | is true and compli<br>d/or file certain re | ete to ti      | he best of my l              | knowledge and ur<br>d perform correct | iderstan            | nd that purs                 | uant to NM(   | OCD ri            | ules and            |  |
| public health                                                                                         | or the envir                                                                                 | onment. The                       | acceptanc                 | e of a C-141 repo                          | rt by the      | e NMOCD ma                   | irked as "Final Re                    | nve ach<br>port" de | ons for refe<br>oes not reli | eve the oner  | nay er<br>itor of | idanger<br>Hability |  |
| should their o                                                                                        | perations ha                                                                                 | ave failed to a                   | dequately                 | investigate and re                         | mediat         | e contaminatio               | on that pose a thre                   | at to gr            | ound water                   | . surface wat | er, hu            | man health          |  |
| or the environ                                                                                        | ment. In ac                                                                                  | ddition, NMO                      | CD accept                 | ance of a C-141 r                          | report d       | oes not relieve              | the operator of re                    | esponsi             | bility for co                | mpliance w    | th any            | other               |  |
| federal, state,                                                                                       | or local law                                                                                 | /s and/or regu                    | lattens.                  |                                            |                |                              | OIL COME                              | TODA                | A TYON                       | DUUGIO        | N.T               |                     |  |
|                                                                                                       |                                                                                              |                                   | -                         | <b>)</b>                                   |                |                              | OIL CONS                              | EKV.                | AHON                         | DIAISIO       | <u>N</u>          |                     |  |
| Signature:                                                                                            |                                                                                              |                                   |                           |                                            |                |                              |                                       |                     |                              |               |                   |                     |  |
| Printed Name: CJ Summers                                                                              |                                                                                              |                                   |                           |                                            |                |                              | Approved by Environmental Specialist: |                     |                              |               |                   |                     |  |
| Title: HES Lead A                                                                                     |                                                                                              |                                   |                           |                                            |                | Approval Date                | roval Date: Expiration Date:          |                     |                              |               |                   |                     |  |
| E-mail Address: chancey_summers@oxy.com Co                                                            |                                                                                              |                                   |                           |                                            |                |                              | Appiroval                             |                     |                              |               |                   |                     |  |
| 7 12 -15                                                                                              |                                                                                              |                                   |                           |                                            |                |                              | Conditions of Approval:  Attached     |                     |                              |               |                   |                     |  |
| Date: /                                                                                               |                                                                                              |                                   | Phone:                    | (432) 685-5824                             | 1              |                              | ·                                     |                     |                              |               |                   |                     |  |
| ATTACH Addit                                                                                          | ional Shee                                                                                   | re it Necessa                     | r*7                       |                                            |                |                              |                                       |                     |                              |               |                   |                     |  |