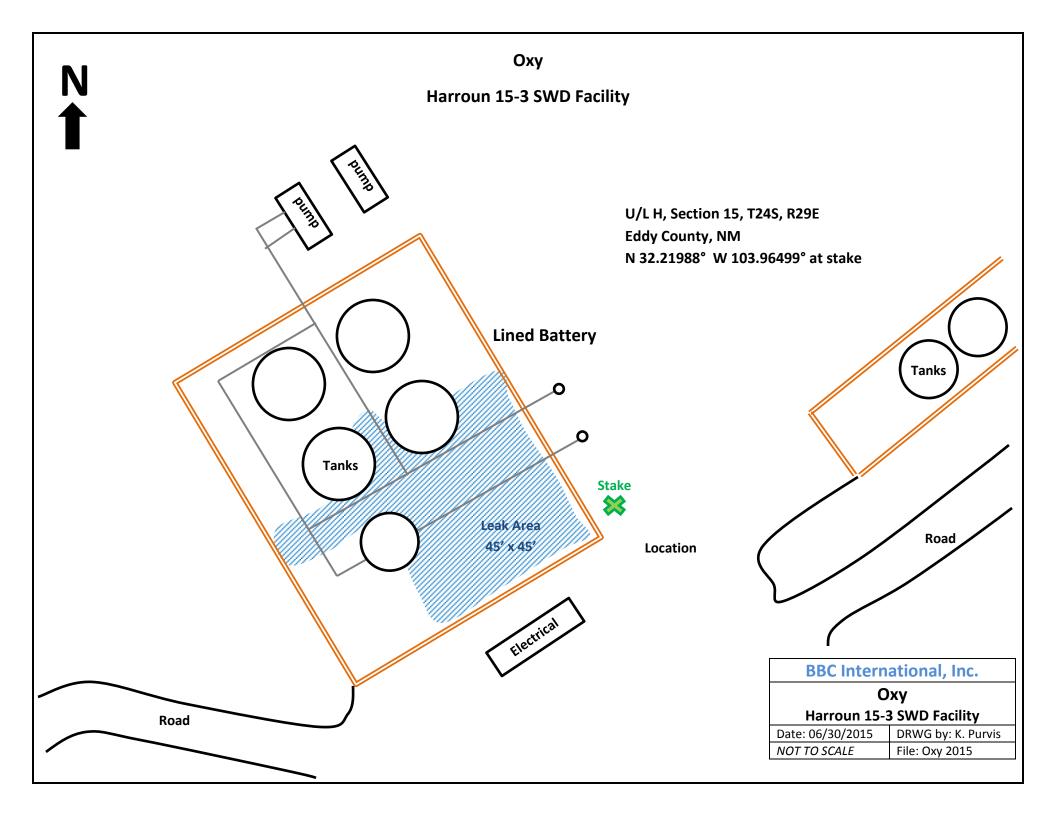

# **Closure Report**

| Site Description   |                               |  |  |  |  |  |
|--------------------|-------------------------------|--|--|--|--|--|
| Site Name:         | Harroun 15-3 SWD Facility     |  |  |  |  |  |
| Company:           | Oxy Permian Ltd.              |  |  |  |  |  |
| Legal Description: | U/L H, Section 15, T24S, R29E |  |  |  |  |  |
| County:            | Eddy County, NM               |  |  |  |  |  |
| GPS Coordinates:   | N 32.21988° W 103.96499°      |  |  |  |  |  |

| Release Data       |                                                   |  |  |  |  |  |  |
|--------------------|---------------------------------------------------|--|--|--|--|--|--|
| Date of Release:   | 06/08/2015                                        |  |  |  |  |  |  |
| Type of Release:   | Oil and produced water                            |  |  |  |  |  |  |
| Source of Release: | Truck driver ran over skim tank and ho high alarm |  |  |  |  |  |  |
| Volume of Release: | 5 bbls oil, 15 bbls produced water                |  |  |  |  |  |  |
| Volume Recovered:  | 0 bbls                                            |  |  |  |  |  |  |

| Remediation Specifications |                                                                                                 |  |  |  |  |  |  |  |
|----------------------------|-------------------------------------------------------------------------------------------------|--|--|--|--|--|--|--|
| Remediation<br>Parameters: | Remove contaminated material from within the lined facility and replace it with clean material. |  |  |  |  |  |  |  |
| Remediation Activities:    | December 2015                                                                                   |  |  |  |  |  |  |  |

| Supporting Documentation |                   |  |  |  |  |  |  |
|--------------------------|-------------------|--|--|--|--|--|--|
| Initial C-141            | Signed 07/13/2015 |  |  |  |  |  |  |
| Final C-141              | Signed 02/23/2015 |  |  |  |  |  |  |
| Site Diagram             | June 2015         |  |  |  |  |  |  |
| Groundwater Plot         | 75'-100'          |  |  |  |  |  |  |
| TOPO Maps                | June 2015         |  |  |  |  |  |  |
| Lab Summary              | n/a               |  |  |  |  |  |  |
| Lab Analysis             | n/a               |  |  |  |  |  |  |
| Correspondence           | n/a               |  |  |  |  |  |  |