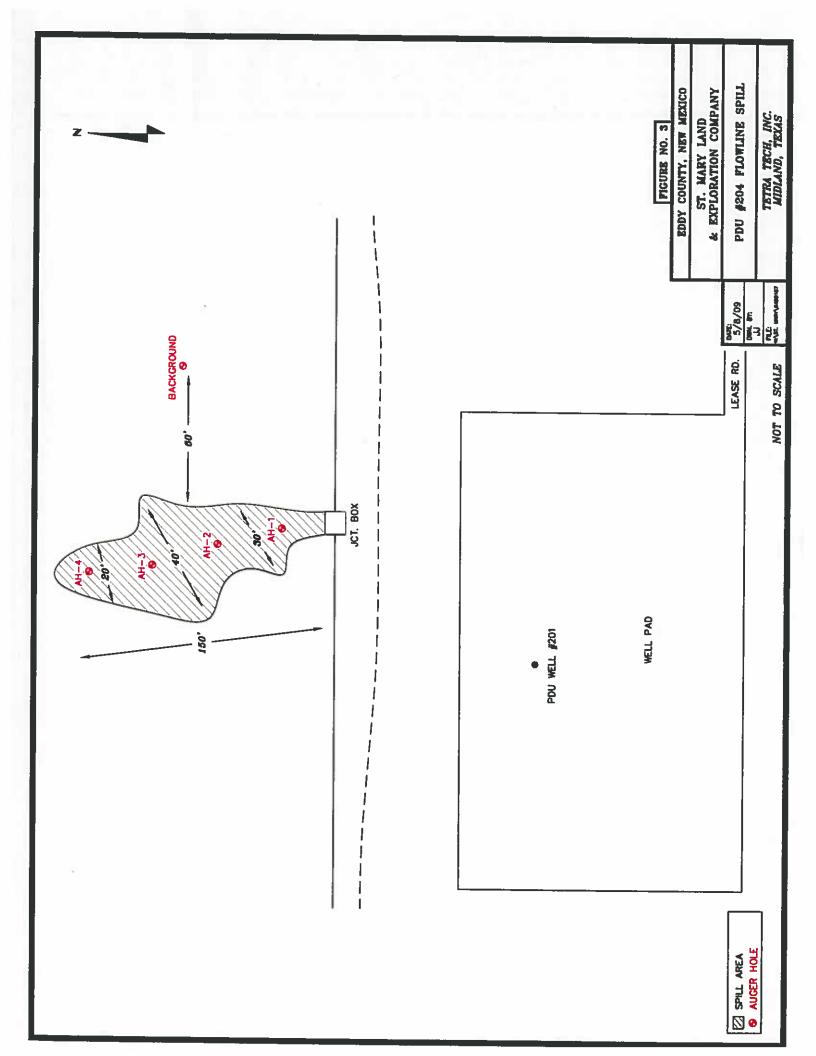

## Soil Assessment and Results

On April 28, 2009, Tetra Tech personnel inspected the site and installed a total of four (4) auger holes (AH-1, AH-2, AH-3, and AH-4) to assess the spill area. Additionally, one Background auger hole was installed to evaluate the background soils. The spill area is shown on the attached Figure 3. The auger holes were advanced to depths ranging from 5.5' to 7.0' below surface. Select samples were analyzed for TPH analysis by EPA method 8015 modified, BTEX by EPA Method 8021B and chloride by EPA method 300.0. Copies of laboratory analysis and chain-of-custody documentation are included in Appendix C. The results of the sampling are summarized in Table 1.