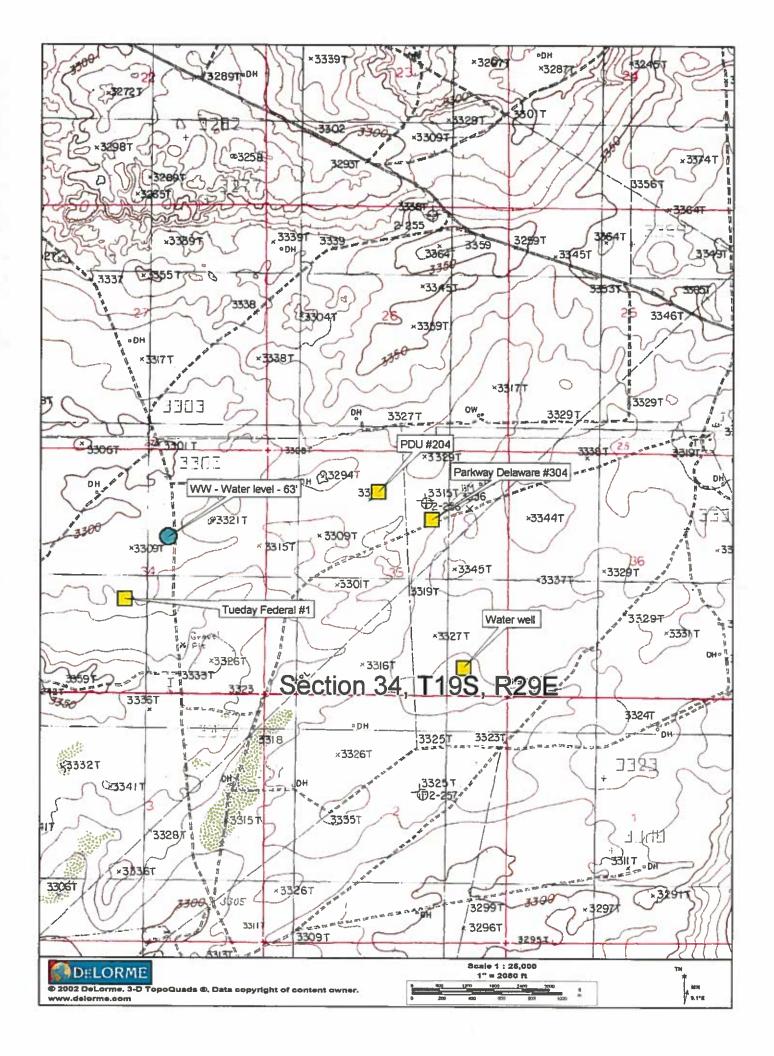

Mr. Bratcher:

Tetra Tech Inc. (Tetra Tech) was contacted by SM Energy Company (SM Energy) to assess a flow line spill at the Parkway Delaware Unit #204, located in Unit D. Section 35, Township 19 South, Range 29 East, Eddy County, New Mexico (Site). The spill site coordinates are N 32.62182°, W 104.04618°. The site location is shown on Figures 1 and 2.

#### Background

According to the State of New Mexico C-141 Initial Report, the leak was discovered on April 20, 2009. Approximately 70 barrels of produced water was released from a 2.5" flanged Balon trunk line valve failure. A total of 16 barrels of fluids were recovered. The initial C-141 is enclosed in Appendix A.