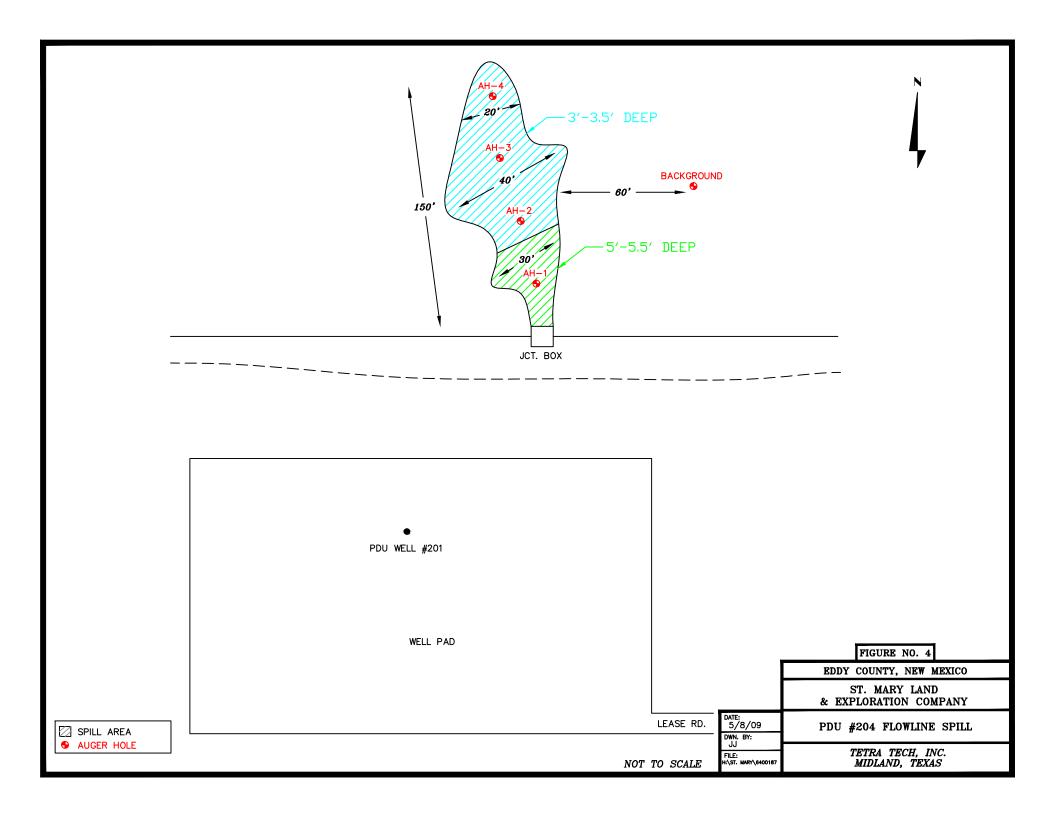

#### Conclusion

On July 27, 2009, Tetra Tech personnel met with the NMOCD in Artesia to discuss the corrective action for the site. As discussed and as submitted in the Work Plan, the proposed excavation depths are shown in Table 1 and Figure 4.

In June 2010, Tetra Tech personnel were onsite to supervise the excavation of the impacted soils. The areas of auger holes (AH-2, AH-3, and AH-4) were excavated to 3-3.5' and the area of auger hole (AH-1) was excavated to 5-5.5' below surface. The impacted soils were hauled to Lea Land Disposal. The site was backfilled with clean fill material and brought to surface grade.