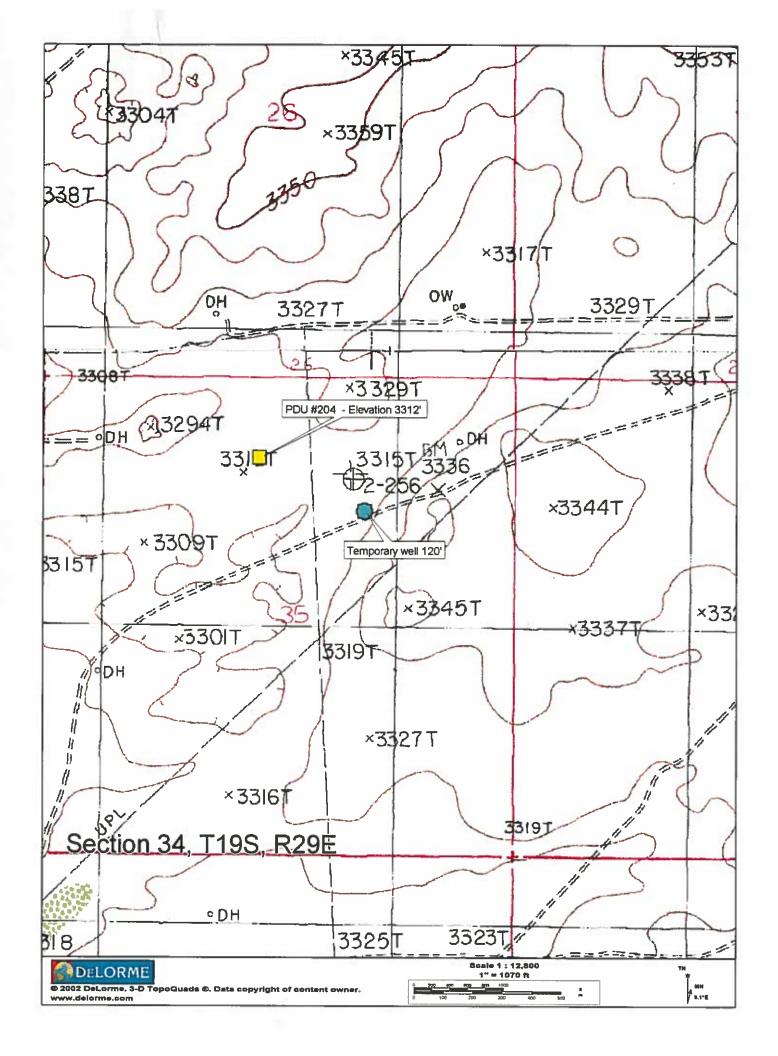

Previously, Tetra Tech personnel supervised the installation of a temporary well (TMW-1) in Section 35 to establish groundwater quality and depth in this section. During the installation, the well drilled dry. The well was drilled through fine grain sand with gypsum layers and red shale to a total depth of 140', to the top of a black and gray shale formation (blue shale). The well was measured two days later and showed a depth to groundwater of 122.93 TOC.