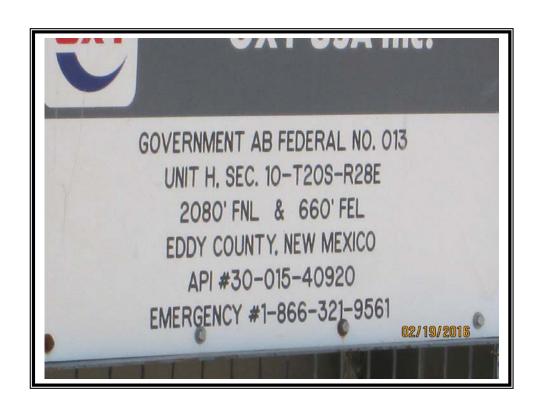

# **Closure Report**

|                    | Site Description              |
|--------------------|-------------------------------|
| Site Name:         | Government AB Federal #13     |
| Company:           | Oxy Permian Ltd.              |
| Legal Description: | U/L H, Section 10, T20S, R28E |
| County:            | Eddy County, NM               |
| GPS Coordinates:   | N 32.58979° W 104.15874°      |