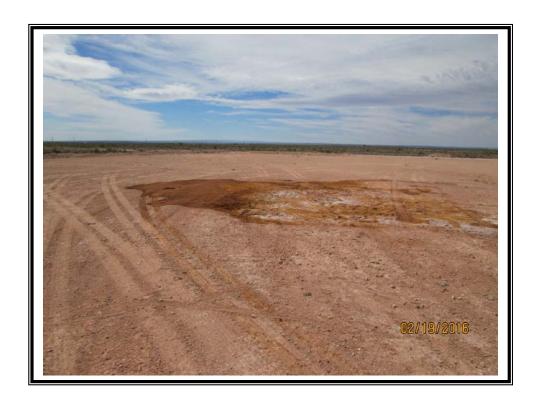

|                         | Remediation Specifications                                                          |  |  |  |  |  |  |  |
|-------------------------|-------------------------------------------------------------------------------------|--|--|--|--|--|--|--|
| Remediation Parameters: | Excavate the entire leak site to a depth of 6 inches. Backfill the site clean soil. |  |  |  |  |  |  |  |
| Remediation Activities: | August 2016                                                                         |  |  |  |  |  |  |  |