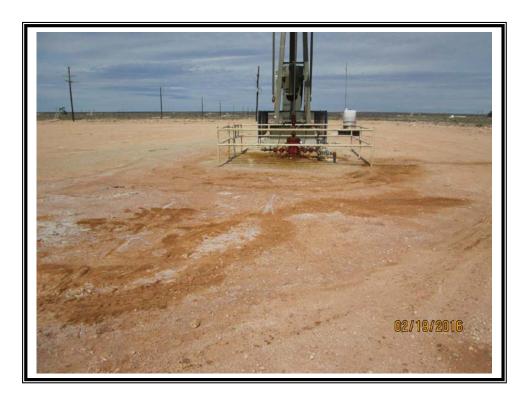

|                    | Release Data                        |
|--------------------|-------------------------------------|
| Date of Release:   | 02/11/2016                          |
| Type of Release:   | Oil and Produced water              |
| Source of Release: | Livestock opened valve at well head |
| Volume of Release: | 0.5 bbl oil, 15 bbls produced water |
| Volume Recovered:  | 2 bbls produced water and skim oil  |

|                         | Remediation Specifications                                                          |  |  |  |  |  |  |  |
|-------------------------|-------------------------------------------------------------------------------------|--|--|--|--|--|--|--|
| Remediation Parameters: | Excavate the entire leak site to a depth of 6 inches. Backfill the site clean soil. |  |  |  |  |  |  |  |
| Remediation Activities: | August 2016                                                                         |  |  |  |  |  |  |  |