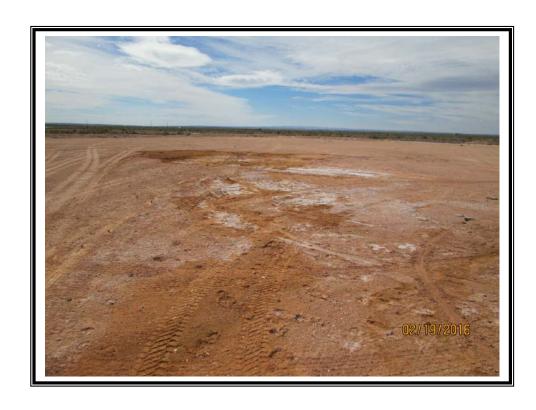

|                         | Remediation Specifications                                                          |  |  |  |  |  |  |  |
|-------------------------|-------------------------------------------------------------------------------------|--|--|--|--|--|--|--|
| Remediation Parameters: | Excavate the entire leak site to a depth of 6 inches. Backfill the site clean soil. |  |  |  |  |  |  |  |
| Remediation Activities: | August 2016                                                                         |  |  |  |  |  |  |  |