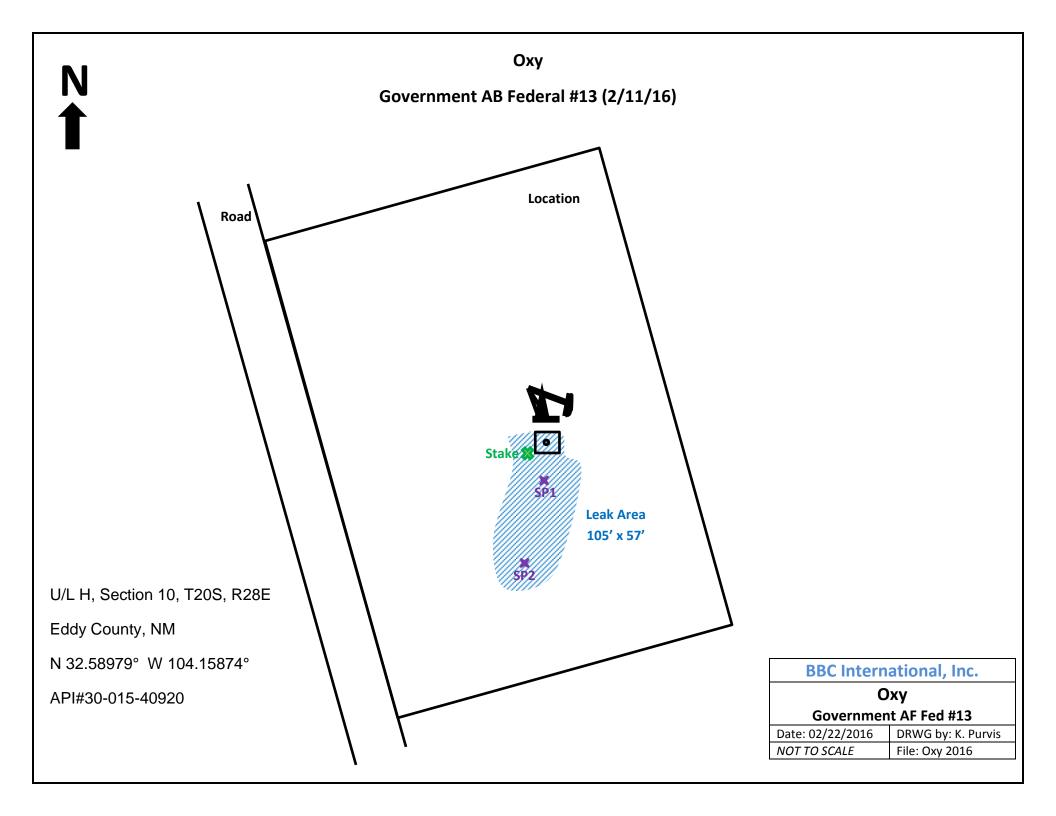

# **Closure Report**

|                    | Site Description              |
|--------------------|-------------------------------|
| Site Name:         | Government AB Federal #13     |
| Company:           | Oxy Permian Ltd.              |
| Legal Description: | U/L H, Section 10, T20S, R28E |
| County:            | Eddy County, NM               |
| GPS Coordinates:   | N 32.58979° W 104.15874°      |

|                    | Release Data                        |
|--------------------|-------------------------------------|
| Date of Release:   | 02/11/2016                          |
| Type of Release:   | Oil and Produced water              |
| Source of Release: | Livestock opened valve at well head |
| Volume of Release: | 0.5 bbl oil, 15 bbls produced water |
| Volume Recovered:  | 2 bbls produced water and skim oil  |

|                         | Remediation Specifications                                                          |  |  |  |  |  |  |  |
|-------------------------|-------------------------------------------------------------------------------------|--|--|--|--|--|--|--|
| Remediation Parameters: | Excavate the entire leak site to a depth of 6 inches. Backfill the site clean soil. |  |  |  |  |  |  |  |
| Remediation Activities: | August 2016                                                                         |  |  |  |  |  |  |  |

|                  | Supporting Documentation                           |
|------------------|----------------------------------------------------|
| Initial C-141    | Signed 02/23/2016                                  |
| Final C-141      | Signed 08/31/2016                                  |
| Site Diagram     | February 2016                                      |
| Groundwater Plot | 50'-75'                                            |
| TOPO Maps        | February 2016                                      |
| Lab Summary      | 03/02/2016                                         |
| Lab Analysis     | 03/02/2016                                         |
| Correspondence   | Request and approval of remediation plan via email |