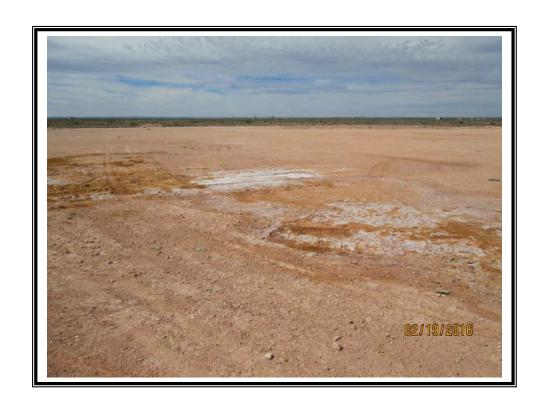

|                         | Remediation Specifications                                                          |  |  |  |  |  |  |  |
|-------------------------|-------------------------------------------------------------------------------------|--|--|--|--|--|--|--|
| Remediation Parameters: | Excavate the entire leak site to a depth of 6 inches. Backfill the site clean soil. |  |  |  |  |  |  |  |
| Remediation Activities: | August 2016                                                                         |  |  |  |  |  |  |  |