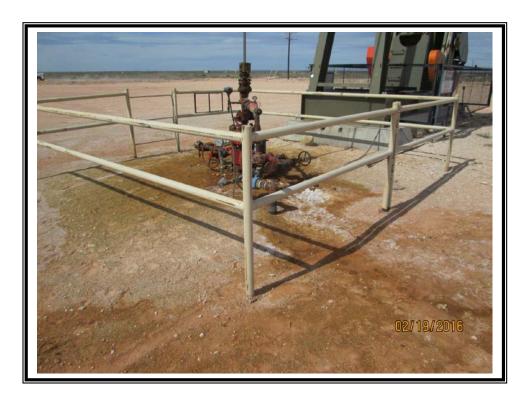

# **Closure Report**

|                    | Site Description              |
|--------------------|-------------------------------|
| Site Name:         | Government AB Federal #13     |
| Company:           | Oxy Permian Ltd.              |
| Legal Description: | U/L H, Section 10, T20S, R28E |
| County:            | Eddy County, NM               |
| GPS Coordinates:   | N 32.58979° W 104.15874°      |

|                    | Release Data                        |
|--------------------|-------------------------------------|
| Date of Release:   | 02/11/2016                          |
| Type of Release:   | Oil and Produced water              |
| Source of Release: | Livestock opened valve at well head |
| Volume of Release: | 0.5 bbl oil, 15 bbls produced water |
| Volume Recovered:  | 2 bbls produced water and skim oil  |