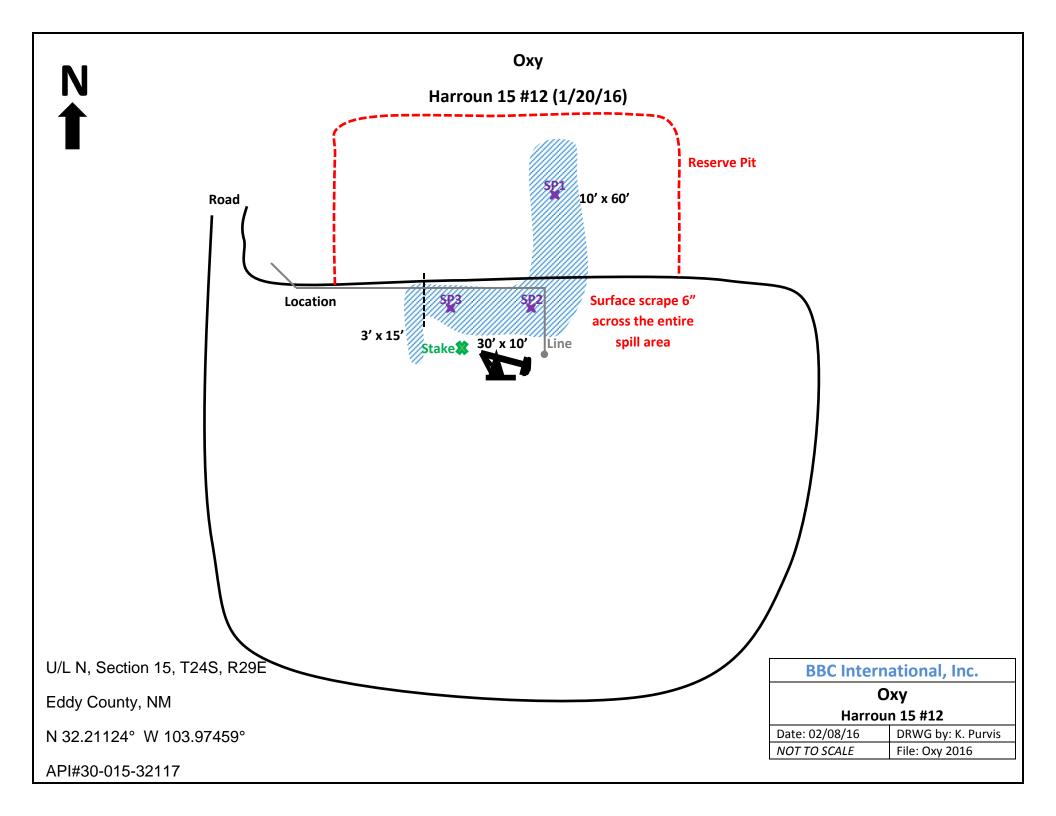

Form C-141 Revised August 8, 2011

|                             |                                                  | Rele                    | ease Notific                                                     | cation                | n and Co                                                                    | orrective A                           | ction      |                  |                 |            |              |  |
|-----------------------------|--------------------------------------------------|-------------------------|------------------------------------------------------------------|-----------------------|-----------------------------------------------------------------------------|---------------------------------------|------------|------------------|-----------------|------------|--------------|--|
|                             |                                                  |                         |                                                                  | <b>OPERA</b>          | ☐ Initial Report ☐ Final Report                                             |                                       |            |                  |                 |            |              |  |
| Name of Co                  | ompany Oxy Permia                                |                         |                                                                  | Contact Casey Summers |                                                                             |                                       |            |                  |                 |            |              |  |
|                             | 6 Desta Drive, Midlan                            | d, TX 797               | 705                                                              | '                     | Telephone No. (575) 513-8289                                                |                                       |            |                  |                 |            |              |  |
| Facility Nar                | me Harroun 15 #12                                |                         | Facility Type Well location                                      |                       |                                                                             |                                       |            |                  |                 |            |              |  |
| Surface Ow                  | ner Private-Henry N                              | )wner                   | API No. 30-015-32117                                             |                       |                                                                             |                                       |            |                  | 7               |            |              |  |
|                             |                                                  |                         | LOCA                                                             | ATIO                  | OF REI                                                                      | LEASE                                 |            |                  |                 |            |              |  |
| Unit Letter                 | Section Township                                 | Range                   | Feet from the                                                    | North/                | South Line                                                                  | Feet from the                         | East/W     | est Line         | County          | County     |              |  |
| N                           | N 15 24S 29E                                     |                         |                                                                  |                       |                                                                             |                                       |            |                  | Eddy County, NM |            |              |  |
|                             |                                                  | ]                       | Latitude <u>N 32.2</u>                                           | 21124°                | Longitu                                                                     | de <u>W 103.9745</u>                  | <u>9°</u>  |                  |                 |            |              |  |
|                             |                                                  |                         | NAT                                                              | URE                   | OF REL                                                                      | EASE                                  |            |                  |                 |            |              |  |
| Type of Rele                | ase Oil and produced                             |                         | Volume of Release 3 bbls oil, Volume Recovered 0 bbls            |                       |                                                                             |                                       |            |                  | ls              |            |              |  |
| Source of Re                | lease Over-pressure of                           |                         | 4 bbls produced water  Date and Hour of Occurrence  Date and Hou |                       |                                                                             |                                       | Hour of Di | our of Discovery |                 |            |              |  |
| Source of Re                | lease Over-pressure of                           | las poly                | production fine                                                  |                       | 01/20/2016                                                                  |                                       |            | Date and         | Hour of Dis     | scover     | У            |  |
| Was Immedia                 | ate Notice Given?                                | l Vas - F               | No ⊠ Not R                                                       | aguirad               | If YES, To                                                                  |                                       | arson NI   | 4OCD             |                 |            |              |  |
| By Whom?                    | Kathy Purvis @ BBC In                            |                         | <del></del>                                                      | equireu               | Mike Bratcher, Heather Patterson-NMOCD  Date and Hour 01/22/2016 @ 12:19 pm |                                       |            |                  |                 |            |              |  |
|                             | course Reached?                                  | nematione               | 41                                                               |                       | If YES, Volume Impacting the Watercourse.                                   |                                       |            |                  |                 |            |              |  |
|                             |                                                  | ] Yes ⊠                 | No                                                               |                       |                                                                             |                                       |            |                  |                 |            |              |  |
| If a Watercou               | urse was Impacted, Desc                          | ribe Fully.             | *                                                                |                       |                                                                             |                                       |            |                  |                 |            |              |  |
|                             |                                                  |                         |                                                                  |                       |                                                                             |                                       |            |                  |                 |            |              |  |
|                             |                                                  |                         |                                                                  |                       |                                                                             |                                       |            |                  |                 |            |              |  |
| - · · · ·                   | (D. 11                                           |                         |                                                                  |                       |                                                                             |                                       |            |                  |                 |            |              |  |
| Describe Cau                | use of Problem and Remo                          | edial Actio             | on Taken.*                                                       |                       |                                                                             |                                       |            |                  |                 |            |              |  |
|                             | re of a 3" poly production                       | line cause              | ed 3 bbls of oil an                                              | d 4 bbls              | of produced                                                                 | water to be spilled                   | d on to th | e ground.        | No fluids v     | were re    | ecovered and |  |
| the line was i              | repaired/replaced.                               |                         |                                                                  |                       |                                                                             |                                       |            |                  |                 |            |              |  |
| Describe Are                | a Affected and Cleanup                           | Action Tal              | ken.*                                                            |                       |                                                                             |                                       |            |                  |                 |            |              |  |
|                             | •                                                |                         |                                                                  |                       |                                                                             |                                       |            | P.               |                 |            |              |  |
| The affected NMOCD.         | area is approximately 40                         | )' x 60' bo             | th on and off loca                                               | tion. Re              | mediation wi                                                                | Il be completed in                    | accorda    | ince with a      | remediatio      | n plan     | approved by  |  |
|                             |                                                  |                         |                                                                  |                       |                                                                             |                                       |            |                  |                 |            |              |  |
| I hereby certi              | ify that the information g                       | iven abov               | e is true and comp                                               | olete to t            | he best of my                                                               | knowledge and u                       | ınderstan  | d that purs      | suant to NN     | 10CD       | rules and    |  |
|                             | Il operators are required or the environment. Th |                         |                                                                  |                       |                                                                             |                                       |            |                  |                 |            |              |  |
| should their                | operations have failed to                        | adequately              | y investigate and i                                              | remediat              | e contaminat                                                                | ion that pose a thr                   | eat to gr  | ound wate        | r, surface w    | ater, h    | numan health |  |
| or the enviro               | nment. In addition, NM                           | OCD acce                | ptance of a C-141                                                | report d              | loes not reliev                                                             | ve the operator of                    | responsil  | bility for c     | ompliance       | with ar    | ny other     |  |
| rederal, state              | , or local laws and/or reg                       | ulations.               |                                                                  |                       |                                                                             | OIL CON                               | CEDV       | ATION            | DIVISI          | ONI        |              |  |
|                             |                                                  |                         |                                                                  |                       |                                                                             | OIL CON                               | SER V      | ATION            | DIVISIO         | <u>DIN</u> |              |  |
| Signature:                  | /n                                               |                         |                                                                  |                       |                                                                             |                                       |            |                  |                 |            |              |  |
| Printed Name: Casey Summers |                                                  |                         |                                                                  |                       |                                                                             | Approved by Environmental Specialist: |            |                  |                 |            |              |  |
| Title: NM                   | Environmental Advisor                            | Approval Da             | pproval Date: Expiration                                         |                       |                                                                             | Date:                                 |            |                  |                 |            |              |  |
| E-mail Addre                | ess: Casey Summers                               | Conditions of Approval: |                                                                  |                       |                                                                             |                                       |            |                  |                 |            |              |  |
|                             |                                                  | $\neg \neg$             | Conditions of Approval.                                          |                       |                                                                             |                                       | Attached   |                  |                 |            |              |  |
|                             | -4-16                                            | Phone                   | e: (575) 513-8                                                   | 289                   |                                                                             |                                       |            |                  |                 |            |              |  |
| * Attach Addi               | itional Sheets If Neces                          | sary                    |                                                                  |                       |                                                                             |                                       |            |                  |                 |            |              |  |

| Release Notification and Corrective Action                                                                                                                                                                                                                                                                                                                                                                                                                                                                                                                                                                                                                                                                                                                                                                                     |              |                            |                        |                                                          |                                                          |                                       |                           |              |                       |          |   |  |  |
|--------------------------------------------------------------------------------------------------------------------------------------------------------------------------------------------------------------------------------------------------------------------------------------------------------------------------------------------------------------------------------------------------------------------------------------------------------------------------------------------------------------------------------------------------------------------------------------------------------------------------------------------------------------------------------------------------------------------------------------------------------------------------------------------------------------------------------|--------------|----------------------------|------------------------|----------------------------------------------------------|----------------------------------------------------------|---------------------------------------|---------------------------|--------------|-----------------------|----------|---|--|--|
|                                                                                                                                                                                                                                                                                                                                                                                                                                                                                                                                                                                                                                                                                                                                                                                                                                |              |                            |                        | _                                                        | <b>OPERA</b>                                             | al Report                             | $\boxtimes$               | Final Report |                       |          |   |  |  |
| Name of Co                                                                                                                                                                                                                                                                                                                                                                                                                                                                                                                                                                                                                                                                                                                                                                                                                     |              | Oxy Permia                 | ine                    | _                                                        | Contact Casey Summers                                    |                                       |                           |              |                       |          |   |  |  |
| Address 6 Facility Nar                                                                                                                                                                                                                                                                                                                                                                                                                                                                                                                                                                                                                                                                                                                                                                                                         |              | ive, Midland<br>oun 15 #12 | /05                    |                                                          | Telephone No. (575) 513-8289 Facility Type Well location |                                       |                           |              |                       |          |   |  |  |
| Surface Ow                                                                                                                                                                                                                                                                                                                                                                                                                                                                                                                                                                                                                                                                                                                                                                                                                     |              |                            | )wner                  |                                                          |                                                          |                                       |                           |              |                       |          |   |  |  |
| Surface Ow                                                                                                                                                                                                                                                                                                                                                                                                                                                                                                                                                                                                                                                                                                                                                                                                                     | ner Priva    | ate-Henry M                | r API No. 30-015-32117 |                                                          |                                                          |                                       |                           |              |                       |          |   |  |  |
| LOCATION OF RELEASE                                                                                                                                                                                                                                                                                                                                                                                                                                                                                                                                                                                                                                                                                                                                                                                                            |              |                            |                        |                                                          |                                                          |                                       |                           |              |                       | <u>.</u> |   |  |  |
| Unit Letter                                                                                                                                                                                                                                                                                                                                                                                                                                                                                                                                                                                                                                                                                                                                                                                                                    | Section      | Township                   | Range                  | Feet from the                                            | North/                                                   | South Line                            | Feet from the             | East/We      | st/West Line   County |          |   |  |  |
| N                                                                                                                                                                                                                                                                                                                                                                                                                                                                                                                                                                                                                                                                                                                                                                                                                              | 15           | 245                        | 29E                    |                                                          |                                                          | Eddy County, NM                       |                           |              |                       |          | И |  |  |
| Latitude N 32.21124° Longitude W 103.97459°                                                                                                                                                                                                                                                                                                                                                                                                                                                                                                                                                                                                                                                                                                                                                                                    |              |                            |                        |                                                          |                                                          |                                       |                           |              |                       |          |   |  |  |
| NATURE OF RELEASE                                                                                                                                                                                                                                                                                                                                                                                                                                                                                                                                                                                                                                                                                                                                                                                                              |              |                            |                        |                                                          |                                                          |                                       |                           |              |                       |          |   |  |  |
| Type of Relea                                                                                                                                                                                                                                                                                                                                                                                                                                                                                                                                                                                                                                                                                                                                                                                                                  | ase Oil a    | nd produced v              |                        | Volume of<br>4 bbls prod                                 | /olume F                                                 | Recovered 0 bbls                      |                           |              |                       |          |   |  |  |
| Source of Rel                                                                                                                                                                                                                                                                                                                                                                                                                                                                                                                                                                                                                                                                                                                                                                                                                  |              | er-pressure of             |                        |                                                          |                                                          |                                       |                           |              | Hour of Discovery     |          |   |  |  |
| Was Immedia                                                                                                                                                                                                                                                                                                                                                                                                                                                                                                                                                                                                                                                                                                                                                                                                                    | ite Notice C |                            | equired                | If YES, To Whom?  Mike Bratcher, Heather Patterson-NMOCD |                                                          |                                       |                           |              |                       |          |   |  |  |
| By Whom?                                                                                                                                                                                                                                                                                                                                                                                                                                                                                                                                                                                                                                                                                                                                                                                                                       |              |                            |                        | Date and Hour 01/22/2016 @ 12:19 pm                      |                                                          |                                       |                           |              |                       |          |   |  |  |
| Was a Watero                                                                                                                                                                                                                                                                                                                                                                                                                                                                                                                                                                                                                                                                                                                                                                                                                   | ourse Read   | hed?                       |                        | If YES, Volume Impacting the Watercourse.                |                                                          |                                       |                           |              |                       |          |   |  |  |
| If a Watercourse was Impacted, Describe Fully.*  Describe Cause of Problem and Remedial Action Taken.*  Over-pressure of a 3" poly production line caused 3 bbls of oil and 4 bbls of produced water to be spilled on to the ground. No fluids were recovered and the line was repaired/replaced.                                                                                                                                                                                                                                                                                                                                                                                                                                                                                                                              |              |                            |                        |                                                          |                                                          |                                       |                           |              |                       |          |   |  |  |
|                                                                                                                                                                                                                                                                                                                                                                                                                                                                                                                                                                                                                                                                                                                                                                                                                                |              |                            |                        |                                                          |                                                          |                                       |                           |              |                       |          |   |  |  |
| Describe Area Affected and Cleanup Action Taken.*  The affected area is approximately 40' x 60' both on and off location. Remediation was completed in accordance with a remediation plan approved by Mike Bratcher of NMOCD via email on 04/28/2016.                                                                                                                                                                                                                                                                                                                                                                                                                                                                                                                                                                          |              |                            |                        |                                                          |                                                          |                                       |                           |              |                       |          |   |  |  |
| I hereby certify that the information given above is true and complete to the best of my knowledge and understand that pursuant to NMOCD rules and regulations all operators are required to report and/or file certain release notifications and perform corrective actions for releases which may endanger public health or the environment. The acceptance of a C-141 report by the NMOCD marked as "Final Report" does not relieve the operator of liability should their operations have failed to adequately investigate and remediate contamination that pose a threat to ground water, surface water, human health or the environment. In addition, NMOCD acceptance of a C-141 report does not relieve the operator of responsibility for compliance with any other federal, state, or local laws and/or regulations. |              |                            |                        |                                                          |                                                          |                                       |                           |              |                       |          |   |  |  |
| Signature:                                                                                                                                                                                                                                                                                                                                                                                                                                                                                                                                                                                                                                                                                                                                                                                                                     |              |                            |                        |                                                          |                                                          |                                       | OIL CONSERVATION DIVISION |              |                       |          |   |  |  |
| Printed Name: Casey Summers                                                                                                                                                                                                                                                                                                                                                                                                                                                                                                                                                                                                                                                                                                                                                                                                    |              |                            |                        |                                                          |                                                          | Approved by Environmental Specialist: |                           |              |                       |          |   |  |  |
| Title: NM I                                                                                                                                                                                                                                                                                                                                                                                                                                                                                                                                                                                                                                                                                                                                                                                                                    | Environmer   | ital Advisor               |                        |                                                          | Approval Date: Expiration                                |                                       |                           | Date:        |                       |          |   |  |  |
| E-mail Addre                                                                                                                                                                                                                                                                                                                                                                                                                                                                                                                                                                                                                                                                                                                                                                                                                   |              | Summers@                   |                        | Conditions of Approval:                                  |                                                          |                                       |                           | Attached     | Attached              |          |   |  |  |
| Data                                                                                                                                                                                                                                                                                                                                                                                                                                                                                                                                                                                                                                                                                                                                                                                                                           | 7-1          | -16                        | Dhonas                 | (575) 512 92                                             | വി                                                       |                                       |                           |              |                       | 1        |   |  |  |