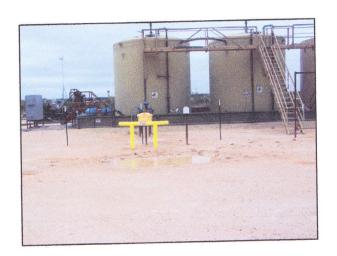

## **Work Conducted to Date**

At the time of the release into the lined containment, a small area outside the containment was impacted from a slight over spray. This impact, approximately 15' x 15', was on the south side of the battery and in front of the west end tank. All other released fluids were recovered. The impacted area is on the caliche pad in front of the battery and no area off the pad is impacted.

Soil samples from the impacted area were obtained from four points. Each point was sampled at the surface, 1', and 2' BGS. All samples were field tested with the 2' BGS samples selected for lab analysis/confirmation. See attached lab analysis and analytical summary.