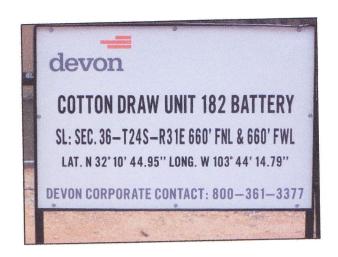

## 23Nov16

To: Mike Bratcher, New Mexico Oil Conservation Division Shelly Tucker, Bureau of Land Management

Reference: Remediation Work Plan

Operator: Devon Energy Production Company Location: Cotton Draw Unit #182H Battery

Legals: UL. D, Sec. 36, T24S, R31E Eddy County, NM

GPS: 32. 1793 -103.7378