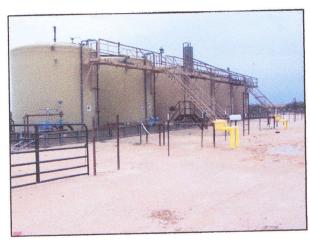

## **Work Conducted to Date**

At the time of the release into the lined containment, a small area outside the containment was impacted from a slight over spray. This impact, approximately 15' x 15', was on the south side of the battery and in front of the west end tank. All other released fluids were recovered. The impacted area is on the caliche pad in front of the battery and no area off the pad is impacted.

Soil samples from the impacted area were obtained from four points. Each point was sampled at the surface, 1', and 2' BGS. All samples were field tested with the 2' BGS samples selected for lab analysis/confirmation. See attached lab analysis and analytical summary.