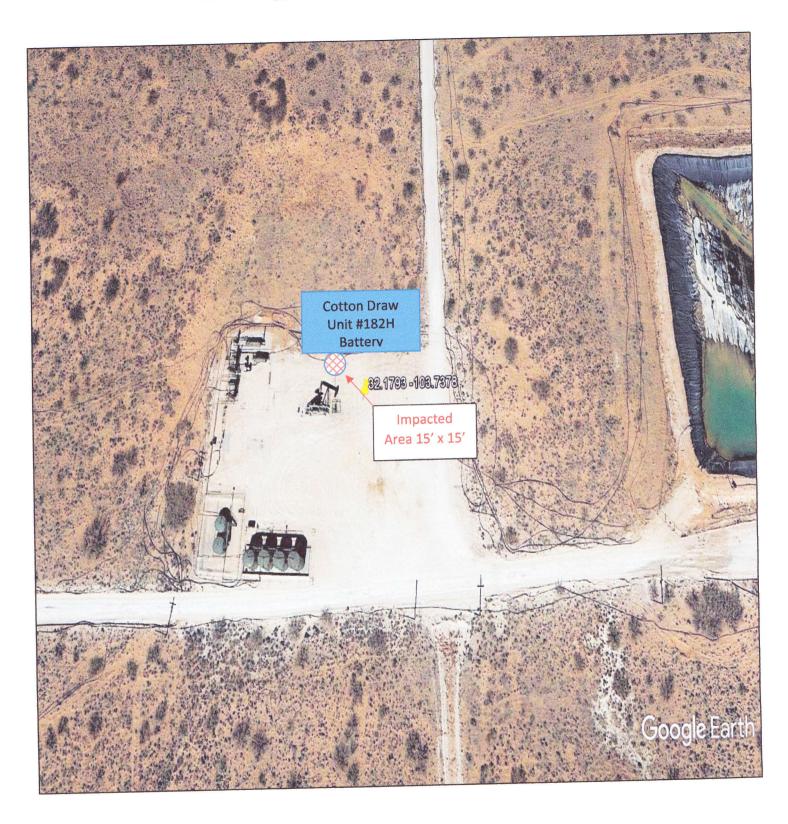

Legals: UL. D, Sec. 36, T24S, R31E Eddy County, NM

GPS: 32. 1793 -103.7378

## Site Information

This site is located in rural Eddy County, NM approximately 2.75 miles west/southwest of the intersection of Buck Jackson Road and Buck Horn Road. The area is slightly vegetated with native grasses, mesquite bushes, and cactus plants. The New Mexico Office of the State Engineer's website list no water data for this area. However, the Eddy County Depth to Groundwater Map indicates groundwater to be 400'.

## **Work Conducted to Date**

At the time of the release into the lined containment, a small area outside the containment was impacted from a slight over spray. This impact, approximately 15' x 15', was on the south side of the battery and in front of the west end tank. All other released fluids were recovered. The impacted area is on the caliche pad in front of the battery and no area off the pad is impacted.