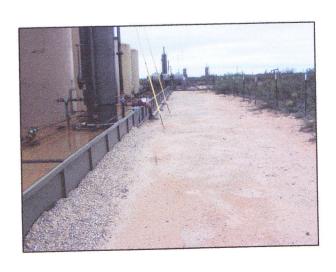

## **Work Conducted to Date**

At the time of the release into the lined containment, a small area outside the containment was impacted from a slight over spray. This impact, approximately 15' x 15', was on the south side of the battery and in front of the west end tank. All other released fluids were recovered. The impacted area is on the caliche pad in front of the battery and no area off the pad is impacted.