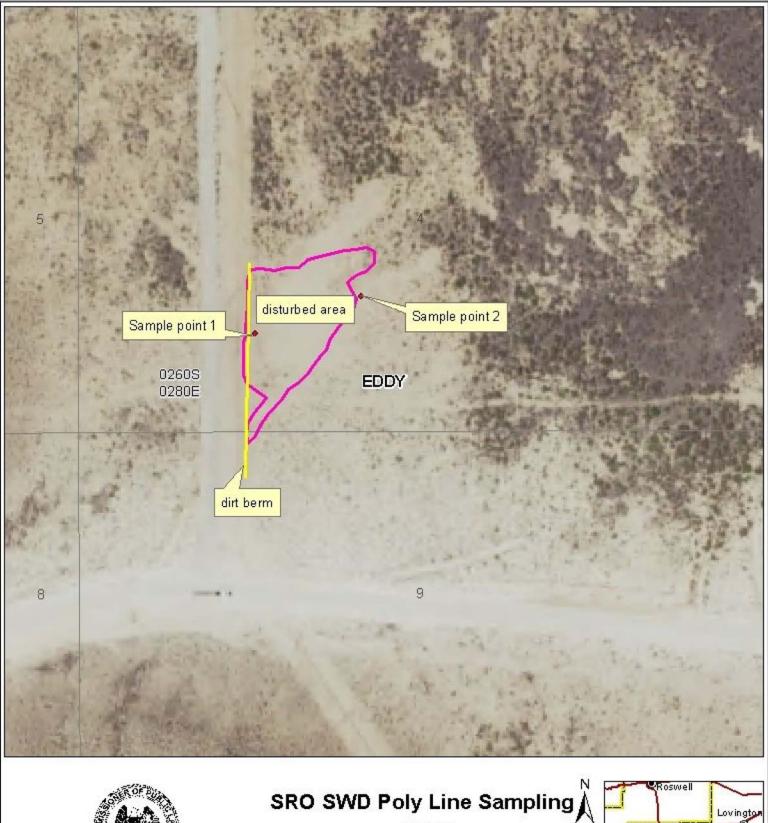

Good Afternoon, Heather,

I have attached the map showing my samples and my sample results to this e-mail for your information. If you have any questions please give me a call.

Thank you,

Created by Robert Kasuboski, District Resource Manager/Carlsbad 575-885-1323

Concho 1ate 3/17/2016 Sto Polyline Coet Cl Soil Aguloz ~ Ho 88.4 . D3 Backghund 10.3 30.5 2.Gle 2536 1 OSurface 30.4 2.95 Pł 10.3 186 0' 63 30.6 3 1889 P4.10 10.2 Pt. 20 Surface 2.97 8,461 30.6 2.85 0.3 2.98 5,094 Pt. 2011 30.4 1.0 10.2 3 2016 January 2017 S M T W T F S 1 2 3 4 5 6 7 8 9 10 11 12 13 14 August 2016 S M T W T F S 1 2 3 4 5 6 7 8 9 10 11 12 13 2016 September 2016 October 2016 November 2016 December 2016 uly M T W T F S 1 2 3 4 5 6 7 8 9 S M T W T F S 1 2 3 4 5 6 7 8 9 10 S M T W T F S 1 2 3 4 5 6 7 8 9 10 11 12 SMTWTFS SMTW TFS 2 3 9 10 1 1 4 5 6 7 8 9 10 11 12 13 14 15 16 17 2 3 4 5 6 7 8 9 10 11 12 13 14 15 4 5 6 7 8 0 11 12 13 14 15 16 7 18 19 20 21 22 23 4 25 26 27 28 29 30 14 15 16 17 18 19 20 13 14 15 16 17 18 19 11 12 13 14 15 16 17 15 16 17 18 19 20 21 21 22 23 24 25 26 27 18 19 20 21 22 23 24 16 17 18 19 20 21 22 20 21 22 23 24 25 26 18 19 20 21 22 23 24 22 23 24 25 26 27 28 28 29 30 31 25 26 27 28 29 30 23 24 25 26 27 28 29 27 28 29 30 25 26 27 28 29 30 31 29 30 31 1 30 31