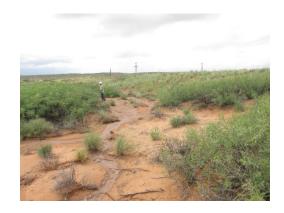

#### **Site Assessment and Delineation**

On January 24, 2014 DFSI personnel used a hand auger to vertically delineate the leak area at several sample points. Soil samples were field screened for chloride. Headspace measurements were also performed using a Mini RAE Photoionization Detector (PID). Samples were collected at surface and in 1 ft. intervals until two consecutive samples show chloride well below 1,000 mg/kg. Surface, bottom, and sidewall samples will be submitted to a commercial laboratory for chloride, TPH, and BTEX analyses. The site was assessed and mapped.

## **PHOTO PAGE**

9/14/13