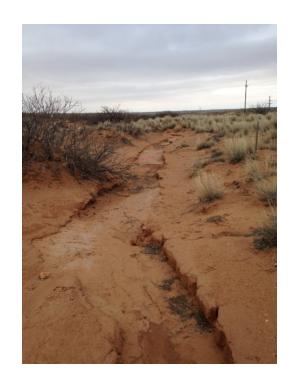

## **PHOTO PAGE**

9/14/13

#### Conclusion

After careful review DFSI on behalf of Linn Energy would like to propose the following:

Scrape the affected area of the caliche pad to 6" bgs and backfill with clean caliche. The areas of small arroyo will be addressed by installing erosion controls. The style of erosion control will be rock piles bound together with fencing. The erosion controls will help to ensure that the small arroyo slows down the speed of water and helps sediment settle in the small arroyo. In the areas that are not in a wash out we will seed with BLM approved seed mix.