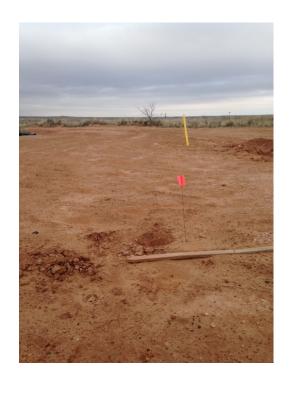

#### **Site Assessment and Delineation**

On January 24, 2014 DFSI personnel used a hand auger to vertically delineate the leak area at several sample points. Soil samples were field screened for chloride. Headspace measurements were also performed using a Mini RAE Photoionization Detector (PID). Samples were collected at surface and in 1 ft. intervals until two consecutive samples show chloride well below 1,000 mg/kg. Surface, bottom, and sidewall samples will be submitted to a commercial laboratory for chloride, TPH, and BTEX analyses. The site was assessed and mapped.

LINN ENERGY 03/20/2015

On 03/12/2015 DFSI personal re-sampled the spill location. Sample points were replaced. Only 20 points were needed. All but one surface sample tested clean for chlorides and BTEX. Sample point 1 (on the pad) was delineated down to 2' bgs. All clean samples were taken to Cardinal Labs in Hobbs for confirmation.

## **PHOTO PAGE**

9/14/13