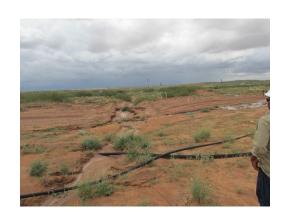

#### Conclusion

After careful review DFSI on behalf of Linn Energy would like to propose the following:

Scrape the affected area of the caliche pad to 6" bgs and backfill with clean caliche. The areas of small arroyo will be addressed by installing erosion controls. The style of erosion control will be rock piles bound together with fencing. The erosion controls will help to ensure that the small arroyo slows down the speed of water and helps sediment settle in the small arroyo. In the areas that are not in a wash out we will seed with BLM approved seed mix.

## **PHOTO PAGE**

9/14/13