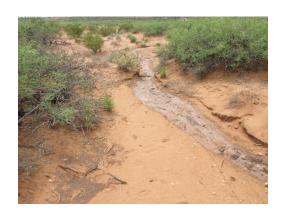

The site is located northeast of Loco Hills NM, in Eddy County. The site resulted from a produced water leak in the injection line at the well head. The line rupture released fluids onto approximately 279,931.6 sq. feet of lease roads and arroyos to the southwest of the leak source. A vacuum truck recovered 45 bbls of standing fluids and the line was repaired. A form C-141 was submitted to the NMOCD on September 12, 2013.

## **PHOTO PAGE**

9/14/13