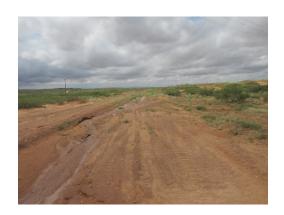

#### Conclusion

After careful review DFSI on behalf of Linn Energy would like to propose the following:

Scrape the affected area of the caliche pad to 6" bgs and backfill with clean caliche. The areas of small arroyo will be addressed by installing erosion controls. The style of erosion control will be rock piles bound together with fencing. The erosion controls will help to ensure that the small arroyo slows down the speed of water and helps sediment settle in the small arroyo. In the areas that are not in a wash out we will seed with BLM approved seed mix.

## **PHOTO PAGE**

9/14/13