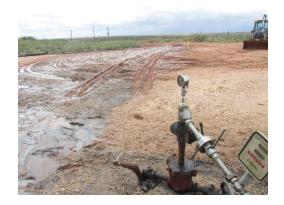

The site is located northeast of Loco Hills NM, in Eddy County. The site resulted from a produced water leak in the injection line at the well head. The line rupture released fluids onto approximately 279,931.6 sq. feet of lease roads and arroyos to the southwest of the leak source. A vacuum truck recovered 45 bbls of standing fluids and the line was repaired. A form C-141 was submitted to the NMOCD on September 12, 2013.

## **PHOTO PAGE**

9/14/13