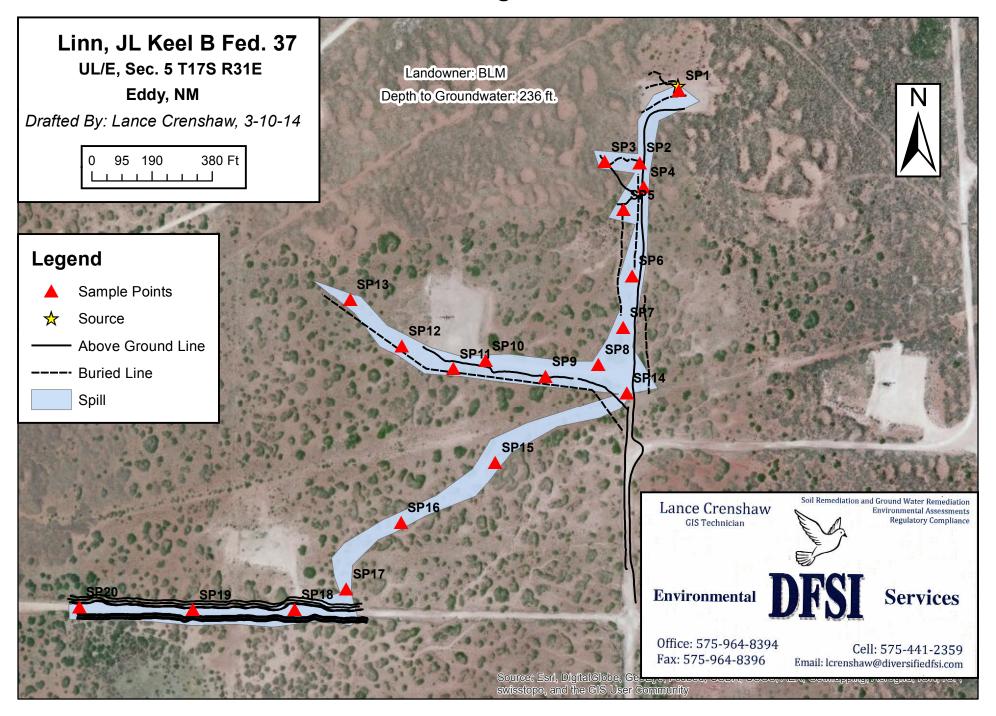

The site is located northeast of Loco Hills NM, in Eddy County. The site resulted from a produced water leak in the injection line at the well head. The line rupture released fluids onto approximately 279,931.6 sq. feet of lease roads and arroyos to the southwest of the leak source. A vacuum truck recovered 45 bbls of standing fluids and the line was repaired. A form C-141 was submitted to the NMOCD on September 12, 2013.

#### **Site Assessment and Delineation**

On January 24, 2014 DFSI personnel used a hand auger to vertically delineate the leak area at several sample points. Soil samples were field screened for chloride. Headspace measurements were also performed using a Mini RAE Photoionization Detector (PID). Samples were collected at surface and in 1 ft. intervals until two consecutive samples show chloride well below 1,000 mg/kg. Surface, bottom, and sidewall samples will be submitted to a commercial laboratory for chloride, TPH, and BTEX analyses. The site was assessed and mapped.

LINN ENERGY 03/20/2015

On 03/12/2015 DFSI personal re-sampled the spill location. Sample points were replaced. Only 20 points were needed. All but one surface sample tested clean for chlorides and BTEX. Sample point 1 (on the pad) was delineated down to 2' bgs. All clean samples were taken to Cardinal Labs in Hobbs for confirmation.

DFSI has conducted a groundwater study of the area and has determined that according to the New Mexico Office of the State Engineer the average depth to groundwater for this area is 350 foot below ground surface. Therefore, no eminent danger of groundwater impact or threat to life is anticipated.