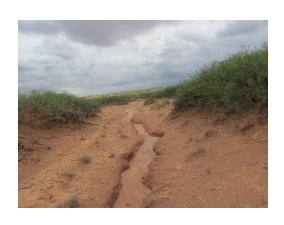

The site is located northeast of Loco Hills NM, in Eddy County. The site resulted from a produced water leak in the injection line at the well head. The line rupture released fluids onto approximately 279,931.6 sq. feet of lease roads and arroyos to the southwest of the leak source. A vacuum truck recovered 45 bbls of standing fluids and the line was repaired. A form C-141 was submitted to the NMOCD on September 12, 2013.

## **PHOTO PAGE**

9/14/13