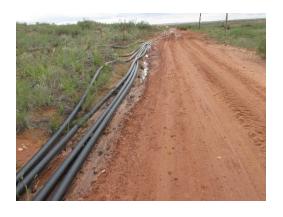

The site is located northeast of Loco Hills NM, in Eddy County. The site resulted from a produced water leak in the injection line at the well head. The line rupture released fluids onto approximately 279,931.6 sq. feet of lease roads and arroyos to the southwest of the leak source. A vacuum truck recovered 45 bbls of standing fluids and the line was repaired. A form C-141 was submitted to the NMOCD on September 12, 2013.

## **PHOTO PAGE**

9/14/13