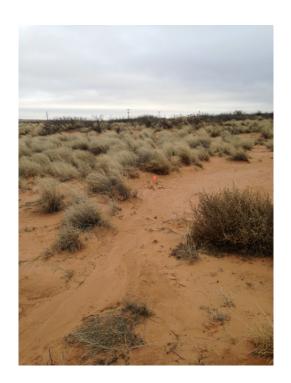

## **PHOTO PAGE**

9/14/13

The site is located northeast of Loco Hills NM, in Eddy County. The site resulted from a produced water leak in the injection line at the well head. The line rupture released fluids onto approximately 279,931.6 sq. feet of lease roads and arroyos to the southwest of the leak source. A vacuum truck recovered 45 bbls of standing fluids and the line was repaired. A form C-141 was submitted to the NMOCD on September 12, 2013.