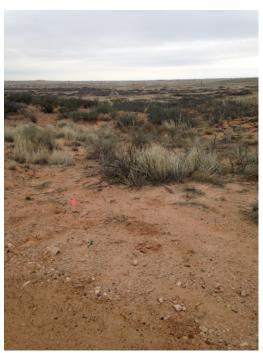

## **PHOTO PAGE**

9/14/13

The site is located northeast of Loco Hills NM, in Eddy County. The site resulted from a produced water leak in the injection line at the well head. The line rupture released fluids onto approximately 279,931.6 sq. feet of lease roads and arroyos to the southwest of the leak source. A vacuum truck recovered 45 bbls of standing fluids and the line was repaired. A form C-141 was submitted to the NMOCD on September 12, 2013.