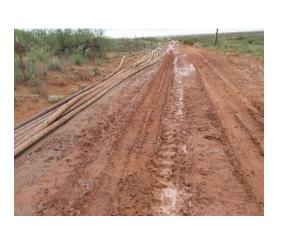

The site is located northeast of Loco Hills NM, in Eddy County. The site resulted from a produced water leak in the injection line at the well head. The line rupture released fluids onto approximately 279,931.6 sq. feet of lease roads and arroyos to the southwest of the leak source. A vacuum truck recovered 45 bbls of standing fluids and the line was repaired. A form C-141 was submitted to the NMOCD on September 12, 2013.

## **PHOTO PAGE**

9/14/13