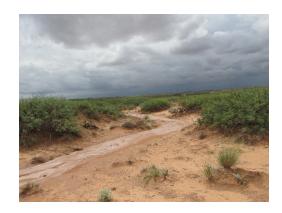

The site is located northeast of Loco Hills NM, in Eddy County. The site resulted from a produced water leak in the injection line at the well head. The line rupture released fluids onto approximately 279,931.6 sq. feet of lease roads and arroyos to the southwest of the leak source. A vacuum truck recovered 45 bbls of standing fluids and the line was repaired. A form C-141 was submitted to the NMOCD on September 12, 2013.

## **PHOTO PAGE**

9/14/13