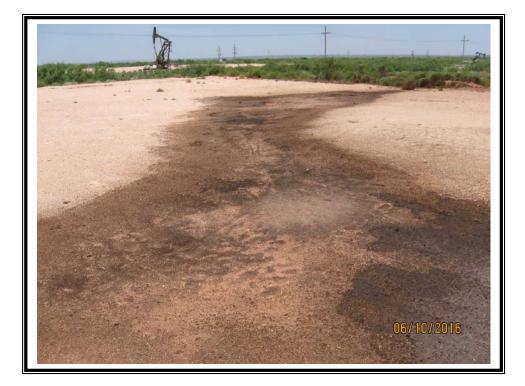

# **Release Data**

| Date of Release:   | 06/06/2016                                            |
|--------------------|-------------------------------------------------------|
| Type of Release:   | Oil and produced water                                |
| Source of Release: | Over pressure caused stuffing box packing to blow out |
| Volume of Release: | 2 bbls oil, 13 bbls produced water                    |
| Volume Recovered:  | 5 bbls                                                |

| 1220 S. St. Fran                                                  | cis Dr., Santa                                              | a Fe, NM 87505                                    | i                                                    |                                                                   |                                 | e, NM 875                                       |                                                                                                                                                                                                                                                                                                                                                                                                                                                                                                           |                                                     |                                    |                                       |                                |                                      |
|-------------------------------------------------------------------|-------------------------------------------------------------|---------------------------------------------------|------------------------------------------------------|-------------------------------------------------------------------|---------------------------------|-------------------------------------------------|-----------------------------------------------------------------------------------------------------------------------------------------------------------------------------------------------------------------------------------------------------------------------------------------------------------------------------------------------------------------------------------------------------------------------------------------------------------------------------------------------------------|-----------------------------------------------------|------------------------------------|---------------------------------------|--------------------------------|--------------------------------------|
|                                                                   |                                                             |                                                   | Rele                                                 |                                                                   |                                 |                                                 | orrective A                                                                                                                                                                                                                                                                                                                                                                                                                                                                                               | ction                                               |                                    |                                       |                                |                                      |
|                                                                   |                                                             |                                                   |                                                      |                                                                   |                                 | <b>OPERA</b>                                    |                                                                                                                                                                                                                                                                                                                                                                                                                                                                                                           | 2 <u>11-1</u> 23                                    | Initial                            | Report                                |                                | Final Report                         |
| Name of Co                                                        | mpany                                                       | Oxy Permia                                        | n Ltd.                                               |                                                                   |                                 |                                                 | Casey Summers                                                                                                                                                                                                                                                                                                                                                                                                                                                                                             |                                                     |                                    |                                       |                                |                                      |
| Address                                                           | 6 Desta Dr                                                  | ive, Midland                                      | l, TX 797                                            | 705                                                               |                                 | Telephone 1                                     | No. (575) 513                                                                                                                                                                                                                                                                                                                                                                                                                                                                                             | -8289                                               |                                    |                                       |                                |                                      |
| Facility Nat                                                      | me Fede                                                     | ral 12 #004                                       |                                                      |                                                                   |                                 | Facility Typ                                    | e Well                                                                                                                                                                                                                                                                                                                                                                                                                                                                                                    |                                                     |                                    |                                       |                                |                                      |
| Surface Ow                                                        | ner BLN                                                     | 1                                                 |                                                      | Mineral C                                                         | )wner                           |                                                 |                                                                                                                                                                                                                                                                                                                                                                                                                                                                                                           | AP                                                  | I No.                              | 30-015-2                              | 26859                          |                                      |
|                                                                   |                                                             |                                                   |                                                      | LOCA                                                              | TIO                             | N OF REI                                        | LEASE                                                                                                                                                                                                                                                                                                                                                                                                                                                                                                     |                                                     |                                    |                                       |                                |                                      |
| Unit Letter                                                       | Section                                                     | Township                                          | Range                                                | Feet from the                                                     |                                 | /South Line                                     | Feet from the                                                                                                                                                                                                                                                                                                                                                                                                                                                                                             | East/West L                                         | ine C                              | County                                |                                |                                      |
| Е                                                                 | 12                                                          | 225                                               | 31E                                                  |                                                                   |                                 |                                                 |                                                                                                                                                                                                                                                                                                                                                                                                                                                                                                           |                                                     | F                                  | Eddy Cour                             | ntv. NA                        | vi I                                 |
|                                                                   | <u> </u>                                                    |                                                   |                                                      | Latitude <u>N 32.4</u>                                            | 07830                           | Longitu                                         | de <u>W 103.7389</u>                                                                                                                                                                                                                                                                                                                                                                                                                                                                                      | nº.                                                 |                                    | <i>sup</i> cou                        |                                |                                      |
|                                                                   |                                                             |                                                   |                                                      |                                                                   |                                 | -                                               |                                                                                                                                                                                                                                                                                                                                                                                                                                                                                                           | <u> </u>                                            |                                    |                                       |                                |                                      |
| Type of Rele                                                      |                                                             | nd Produced v                                     | untos                                                | NAI                                                               | URE                             | OF REL                                          | EASE<br>Release 2 bbls o                                                                                                                                                                                                                                                                                                                                                                                                                                                                                  | il Volu                                             | Dag                                | overed                                | 5 hhlo                         |                                      |
| Type of Kele                                                      | ase On a                                                    | na Froducea v                                     | valer                                                |                                                                   |                                 |                                                 | duced water                                                                                                                                                                                                                                                                                                                                                                                                                                                                                               |                                                     | ime Keu                            | overed                                | D D045                         |                                      |
| Source of Re<br>blow out                                          | -                                                           | •                                                 | used the s                                           | tuffing box packir                                                | ng to                           | 06/06/2010                                      |                                                                                                                                                                                                                                                                                                                                                                                                                                                                                                           | e Date                                              | and Ho                             | our of Dis                            | covery                         |                                      |
| Was Immedi                                                        | ate Notice C                                                |                                                   | Yes 🗌                                                | No 🗌 Not R                                                        | equired                         | If YES, Te<br>Mike Brate                        | Whom?<br>ther, Heather Patt                                                                                                                                                                                                                                                                                                                                                                                                                                                                               | erson- NMOC                                         | D; She                             | lly Tucke                             | r- BLM                         | 1                                    |
|                                                                   |                                                             | BC Internatio                                     | nal, Inc.                                            |                                                                   |                                 | Date and H                                      |                                                                                                                                                                                                                                                                                                                                                                                                                                                                                                           | 6 @ 9:15 am                                         |                                    |                                       |                                |                                      |
| Was a Water                                                       | course Read                                                 |                                                   | Yes 🗵                                                | No                                                                |                                 | If YES, Vo                                      | olume Impacting t                                                                                                                                                                                                                                                                                                                                                                                                                                                                                         | he Watercours                                       | se.                                |                                       |                                |                                      |
| If a Watercou                                                     | urse was Im                                                 | pacted, Descr                                     | ibe Fully.                                           | •                                                                 |                                 |                                                 |                                                                                                                                                                                                                                                                                                                                                                                                                                                                                                           |                                                     |                                    |                                       |                                |                                      |
|                                                                   | e caused the                                                |                                                   |                                                      |                                                                   | ease 2 l                        | obls of oil and                                 | 13 bbls of produc                                                                                                                                                                                                                                                                                                                                                                                                                                                                                         | ced water. A                                        | vacuum                             | truck rec                             | overed                         | 5 bbls and                           |
| Describe Are                                                      | a Affected                                                  | and Cleanup A                                     | Action Tal                                           | ken.*                                                             |                                 |                                                 |                                                                                                                                                                                                                                                                                                                                                                                                                                                                                                           |                                                     |                                    |                                       |                                |                                      |
| The affected NMOCD and                                            |                                                             | oximately 40                                      | ' x 25' on                                           | location around th                                                | ne well                         | head. Remed                                     | iation will be com                                                                                                                                                                                                                                                                                                                                                                                                                                                                                        | pleted in acco                                      | ordance                            | with a pla                            | in appr                        | oved by both                         |
| regulations a<br>public health<br>should their (<br>or the enviro | Il operators<br>or the envi:<br>operations h<br>nment. In g | are required t<br>ronment. The<br>ave failed to a | o report as<br>acceptane<br>adequately<br>OCD accept | nd/or file certain r<br>ce of a C-141 repo<br>/ investigate and r | elease r<br>ort by th<br>emedia | notifications a<br>ne NMOCD m<br>te contaminati | knowledge and u<br>nd perform correct<br>arked as "Final R<br>on that pose a three<br>the operator of the the the operator of the the the operator of the | tive actions for<br>eport" does no<br>eat to ground | or releas<br>of reliev<br>water, s | ses which<br>e the oper<br>surface wa | may er<br>rator of<br>iter, hu | ndanger<br>f liability<br>man health |
| 0.                                                                | 1 m                                                         |                                                   |                                                      |                                                                   |                                 |                                                 | OIL CON                                                                                                                                                                                                                                                                                                                                                                                                                                                                                                   | SERVATI                                             | ON D                               | OIVISIC                               | <u>)N</u>                      |                                      |
| Signature:<br>Printed Nam                                         | e: Casev                                                    | Summers                                           |                                                      |                                                                   |                                 | Approved by                                     | Environmental S                                                                                                                                                                                                                                                                                                                                                                                                                                                                                           | pecialist:                                          |                                    |                                       |                                |                                      |
|                                                                   |                                                             | ntal Advisor                                      |                                                      |                                                                   |                                 | Approval Da                                     | le'                                                                                                                                                                                                                                                                                                                                                                                                                                                                                                       | Exnica                                              | ation Da                           | ute:                                  |                                |                                      |
| E-mail Addr                                                       |                                                             | y_Summers@                                        |                                                      | : (575) 513-82                                                    | 289                             | Conditions o                                    |                                                                                                                                                                                                                                                                                                                                                                                                                                                                                                           |                                                     |                                    | Attached                              |                                |                                      |