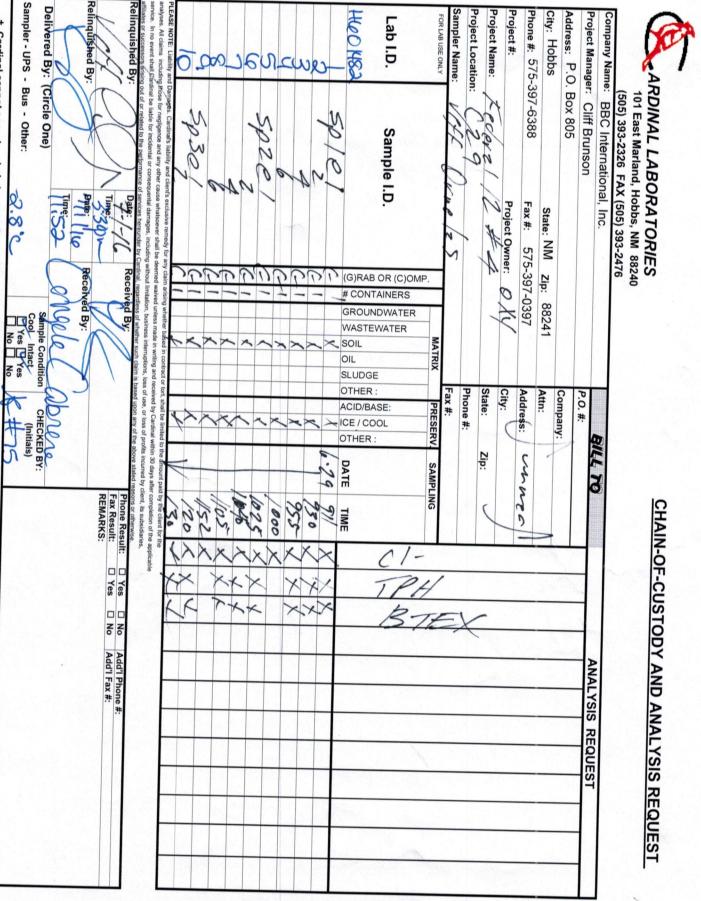

|                  | Supporting Documentation                           |
|------------------|----------------------------------------------------|
| Initial C-141    | Signed 06/20/2016                                  |
| Final C-141      | Signed 01/11/2017                                  |
| Site Diagram     | June 2016                                          |
| Groundwater Plot | 150'-175'                                          |
| TOPO Maps        | June 2016                                          |
| Lab Summary      | 06/29/2016                                         |
| Lab Analysis     | 06/29/2016                                         |
| Correspondence   | Request and approval of remediation plan via email |