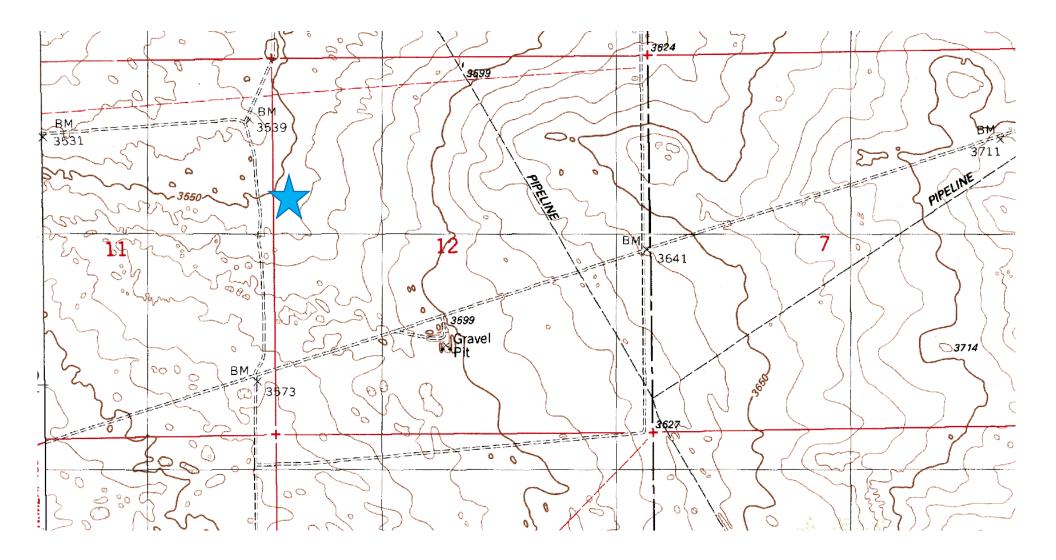

|                  | Supporting Documentation                           |
|------------------|----------------------------------------------------|
| Initial C-141    | Signed 06/20/2016                                  |
| Final C-141      | Signed 01/11/2017                                  |
| Site Diagram     | June 2016                                          |
| Groundwater Plot | 150'-175'                                          |
| TOPO Maps        | June 2016                                          |
| Lab Summary      | 06/29/2016                                         |
| Lab Analysis     | 06/29/2016                                         |
| Correspondence   | Request and approval of remediation plan via email |