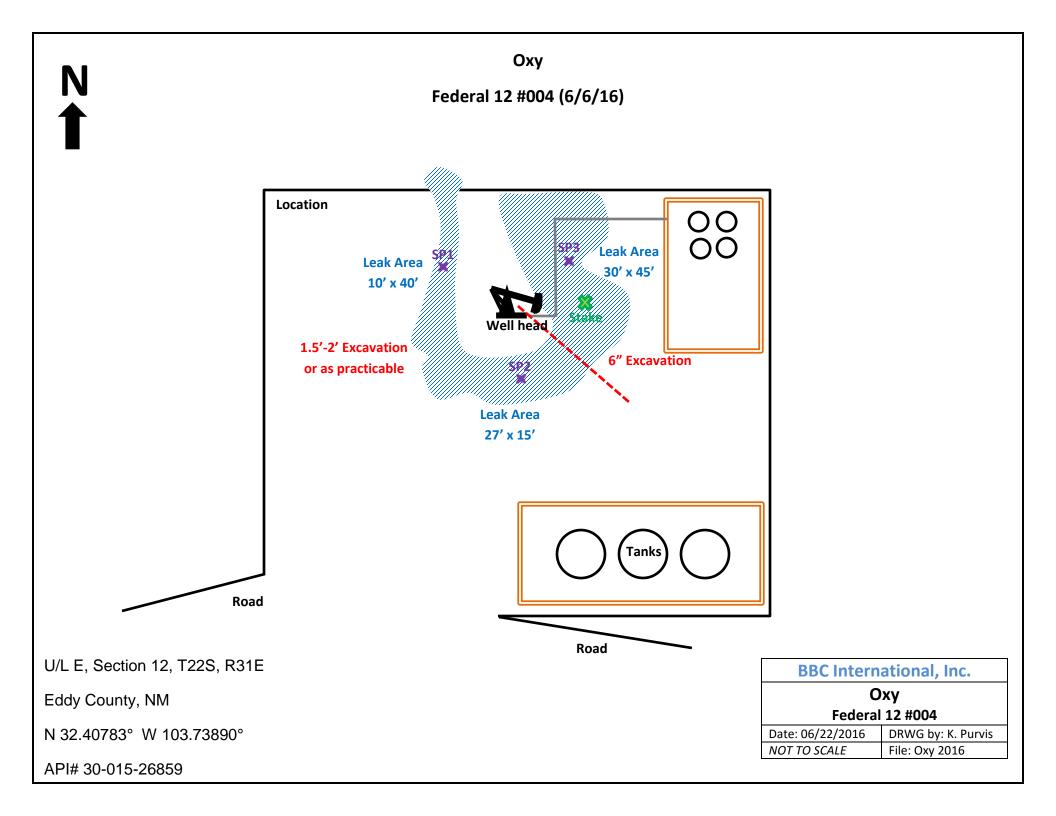

| Remediation Specifications                                                                                                                                                                            |               |                                           |  |  |  |  |  |  |  |
|-------------------------------------------------------------------------------------------------------------------------------------------------------------------------------------------------------|---------------|-------------------------------------------|--|--|--|--|--|--|--|
| Remediation       In the areas of SP1 and SP2, excavate to a depth of 1.5 feet to 2.5 feet or as practicable. In the area of SP3, excavate to a depth of 6 inches. Backfill the site with clean soil. |               |                                           |  |  |  |  |  |  |  |
| Remediation Activities:                                                                                                                                                                               | December 2016 |                                           |  |  |  |  |  |  |  |
| Plan Sent to OCD:                                                                                                                                                                                     | 09/23/2016    | Email from Cliff Brunson to Mike Bratcher |  |  |  |  |  |  |  |
| OCD Approval of Plan:                                                                                                                                                                                 | 09/29/2016    | Email from Mike Bratcher to Cliff Brunson |  |  |  |  |  |  |  |
| Plan Sent to BLM:                                                                                                                                                                                     |               |                                           |  |  |  |  |  |  |  |
| BLM Approval of Plan:                                                                                                                                                                                 | 10/04/2016    | Email from Shelly Tucker to Cliff Brunson |  |  |  |  |  |  |  |

|                  | Supporting Documentation                           |
|------------------|----------------------------------------------------|
| Initial C-141    | Signed 06/20/2016                                  |
| Final C-141      | Signed 01/11/2017                                  |
| Site Diagram     | June 2016                                          |
| Groundwater Plot | 150'-175'                                          |
| TOPO Maps        | June 2016                                          |
| Lab Summary      | 06/29/2016                                         |
| Lab Analysis     | 06/29/2016                                         |
| Correspondence   | Request and approval of remediation plan via email |

| 1220 S. St. Fran                                                  | cis Dr., Santa                                              | a Fe, NM 87505                                    | i                                                    |                                                                   |                                 | e, NM 875                                       |                                                                                                                                                                                                                                                                                                                                                                                                                                                                                                           |                                                     |                                    |                                       |                                |                                      |
|-------------------------------------------------------------------|-------------------------------------------------------------|---------------------------------------------------|------------------------------------------------------|-------------------------------------------------------------------|---------------------------------|-------------------------------------------------|-----------------------------------------------------------------------------------------------------------------------------------------------------------------------------------------------------------------------------------------------------------------------------------------------------------------------------------------------------------------------------------------------------------------------------------------------------------------------------------------------------------|-----------------------------------------------------|------------------------------------|---------------------------------------|--------------------------------|--------------------------------------|
|                                                                   |                                                             |                                                   | Rele                                                 |                                                                   |                                 |                                                 | orrective A                                                                                                                                                                                                                                                                                                                                                                                                                                                                                               | ction                                               |                                    |                                       |                                |                                      |
|                                                                   |                                                             |                                                   |                                                      |                                                                   |                                 | <b>OPERA</b>                                    |                                                                                                                                                                                                                                                                                                                                                                                                                                                                                                           | 2 <u>11-1</u> 23                                    | Initial                            | Report                                |                                | Final Report                         |
| Name of Co                                                        | mpany                                                       | Oxy Permia                                        | n Ltd.                                               |                                                                   |                                 |                                                 | Casey Summers                                                                                                                                                                                                                                                                                                                                                                                                                                                                                             |                                                     |                                    |                                       |                                |                                      |
| Address                                                           | 6 Desta Dr                                                  | ive, Midland                                      | l, TX 797                                            | 705                                                               |                                 | Telephone 1                                     | No. (575) 513                                                                                                                                                                                                                                                                                                                                                                                                                                                                                             | -8289                                               |                                    |                                       |                                |                                      |
| Facility Nat                                                      | me Fede                                                     | ral 12 #004                                       |                                                      |                                                                   |                                 | Facility Typ                                    | e Well                                                                                                                                                                                                                                                                                                                                                                                                                                                                                                    |                                                     |                                    |                                       |                                |                                      |
| Surface Ow                                                        | ner BLN                                                     | 1                                                 |                                                      | Mineral C                                                         | )wner                           |                                                 |                                                                                                                                                                                                                                                                                                                                                                                                                                                                                                           | AP                                                  | I No.                              | 30-015-2                              | 26859                          |                                      |
|                                                                   |                                                             |                                                   |                                                      | LOCA                                                              | TIO                             | N OF REI                                        | LEASE                                                                                                                                                                                                                                                                                                                                                                                                                                                                                                     |                                                     |                                    |                                       |                                |                                      |
| Unit Letter                                                       | Section                                                     | Township                                          | Range                                                | Feet from the                                                     |                                 | /South Line                                     | Feet from the                                                                                                                                                                                                                                                                                                                                                                                                                                                                                             | East/West L                                         | ine C                              | County                                |                                |                                      |
| Е                                                                 | 12                                                          | 225                                               | 31E                                                  |                                                                   |                                 |                                                 |                                                                                                                                                                                                                                                                                                                                                                                                                                                                                                           |                                                     | F                                  | Eddy Cour                             | ntv. NA                        | vi I                                 |
|                                                                   | <u> </u>                                                    |                                                   |                                                      | Latitude <u>N 32.4</u>                                            | 07830                           | Longitu                                         | de <u>W 103.7389</u>                                                                                                                                                                                                                                                                                                                                                                                                                                                                                      | nº.                                                 |                                    | <i>sup</i> cou                        |                                |                                      |
|                                                                   |                                                             |                                                   |                                                      |                                                                   |                                 | -                                               |                                                                                                                                                                                                                                                                                                                                                                                                                                                                                                           | <u> </u>                                            |                                    |                                       |                                |                                      |
| Type of Rele                                                      |                                                             | nd Produced v                                     | untos                                                | NAI                                                               | URE                             | OF REL                                          | EASE<br>Release 2 bbls o                                                                                                                                                                                                                                                                                                                                                                                                                                                                                  | il Volu                                             | Dag                                | overed                                | 5 hhlo                         |                                      |
| Type of Kele                                                      | ase On a                                                    | na Froducea v                                     | valer                                                |                                                                   |                                 |                                                 | duced water                                                                                                                                                                                                                                                                                                                                                                                                                                                                                               |                                                     | ime Keu                            | overed                                | D D045                         |                                      |
| Source of Re<br>blow out                                          | -                                                           | •                                                 | used the s                                           | tuffing box packir                                                | ng to                           | 06/06/2010                                      |                                                                                                                                                                                                                                                                                                                                                                                                                                                                                                           | e Date                                              | and Ho                             | our of Dis                            | covery                         |                                      |
| Was Immedi                                                        | ate Notice C                                                |                                                   | Yes 🗌                                                | No 🗌 Not R                                                        | equired                         | If YES, Te<br>Mike Brate                        | Whom?<br>ther, Heather Patt                                                                                                                                                                                                                                                                                                                                                                                                                                                                               | erson- NMOC                                         | D; She                             | lly Tucke                             | r- BLM                         | 1                                    |
|                                                                   |                                                             | BC Internatio                                     | nal, Inc.                                            |                                                                   |                                 | Date and H                                      |                                                                                                                                                                                                                                                                                                                                                                                                                                                                                                           | 6 @ 9:15 am                                         |                                    |                                       |                                |                                      |
| Was a Water                                                       | course Read                                                 |                                                   | Yes 🗵                                                | No                                                                |                                 | If YES, Vo                                      | olume Impacting t                                                                                                                                                                                                                                                                                                                                                                                                                                                                                         | he Watercours                                       | se.                                |                                       |                                |                                      |
| If a Watercou                                                     | urse was Im                                                 | pacted, Descr                                     | ibe Fully.                                           | •                                                                 |                                 |                                                 |                                                                                                                                                                                                                                                                                                                                                                                                                                                                                                           |                                                     |                                    |                                       |                                |                                      |
|                                                                   | e caused the                                                |                                                   |                                                      |                                                                   | ease 2 l                        | obls of oil and                                 | 13 bbls of produc                                                                                                                                                                                                                                                                                                                                                                                                                                                                                         | ced water. A                                        | vacuum                             | truck rec                             | overed                         | 5 bbls and                           |
| Describe Are                                                      | a Affected                                                  | and Cleanup A                                     | Action Tal                                           | ken.*                                                             |                                 |                                                 |                                                                                                                                                                                                                                                                                                                                                                                                                                                                                                           |                                                     |                                    |                                       |                                |                                      |
| The affected NMOCD and                                            |                                                             | oximately 40                                      | ' x 25' on                                           | location around th                                                | ne well                         | head. Remed                                     | iation will be com                                                                                                                                                                                                                                                                                                                                                                                                                                                                                        | pleted in acco                                      | ordance                            | with a pla                            | in appr                        | oved by both                         |
| regulations a<br>public health<br>should their (<br>or the enviro | Il operators<br>or the envi:<br>operations h<br>nment. In g | are required t<br>ronment. The<br>ave failed to a | o report as<br>acceptane<br>adequately<br>OCD accept | nd/or file certain r<br>ce of a C-141 repo<br>/ investigate and r | elease r<br>ort by th<br>emedia | notifications a<br>ne NMOCD m<br>te contaminati | knowledge and u<br>nd perform correct<br>arked as "Final R<br>on that pose a three<br>the operator of the the the operator of the the the operator of the | tive actions for<br>eport" does no<br>eat to ground | or releas<br>of reliev<br>water, s | ses which<br>e the oper<br>surface wa | may er<br>rator of<br>iter, hu | ndanger<br>f liability<br>man health |
| 0.                                                                | 1 m                                                         |                                                   |                                                      |                                                                   |                                 |                                                 | OIL CON                                                                                                                                                                                                                                                                                                                                                                                                                                                                                                   | SERVATI                                             | ON D                               | OIVISIC                               | <u>)N</u>                      |                                      |
| Signature:<br>Printed Nam                                         | e: Casev                                                    | Summers                                           |                                                      |                                                                   |                                 | Approved by                                     | Environmental S                                                                                                                                                                                                                                                                                                                                                                                                                                                                                           | pecialist:                                          |                                    |                                       |                                |                                      |
|                                                                   |                                                             | ntal Advisor                                      |                                                      |                                                                   |                                 | Approval Da                                     | le'                                                                                                                                                                                                                                                                                                                                                                                                                                                                                                       | Exnica                                              | ation Da                           | ute:                                  |                                |                                      |
| E-mail Addr                                                       |                                                             | y_Summers@                                        |                                                      | : (575) 513-82                                                    | 289                             | Conditions o                                    |                                                                                                                                                                                                                                                                                                                                                                                                                                                                                                           |                                                     |                                    | Attached                              |                                |                                      |