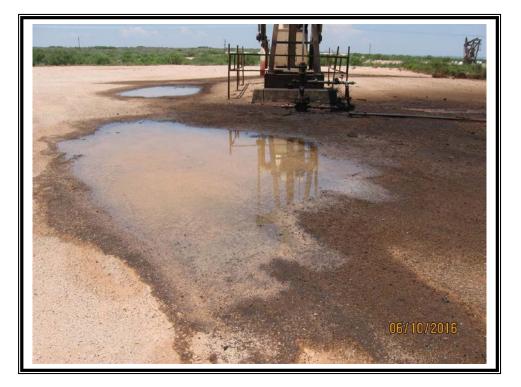

# **Release Data**

| Date of Release:   | 06/06/2016                                            |
|--------------------|-------------------------------------------------------|
| Type of Release:   | Oil and produced water                                |
| Source of Release: | Over pressure caused stuffing box packing to blow out |
| Volume of Release: | 2 bbls oil, 13 bbls produced water                    |
| Volume Recovered:  | 5 bbls                                                |

| 1220 S. St. Fran                                                  | cis Dr., Santa                                              | a Fe, NM 87505                                    | i                                                    |                                                                   |                                 | e, NM 875                                       |                                                                                                                                                                                                                                                                                                                                                                                                                                                                                                           |                                                     |                                    |                                       |                                |                                      |
|-------------------------------------------------------------------|-------------------------------------------------------------|---------------------------------------------------|------------------------------------------------------|-------------------------------------------------------------------|---------------------------------|-------------------------------------------------|-----------------------------------------------------------------------------------------------------------------------------------------------------------------------------------------------------------------------------------------------------------------------------------------------------------------------------------------------------------------------------------------------------------------------------------------------------------------------------------------------------------|-----------------------------------------------------|------------------------------------|---------------------------------------|--------------------------------|--------------------------------------|
|                                                                   |                                                             |                                                   | Rele                                                 |                                                                   |                                 |                                                 | orrective A                                                                                                                                                                                                                                                                                                                                                                                                                                                                                               | ction                                               |                                    |                                       |                                |                                      |
|                                                                   |                                                             |                                                   |                                                      |                                                                   |                                 | <b>OPERA</b>                                    |                                                                                                                                                                                                                                                                                                                                                                                                                                                                                                           | 2 <u>11-1</u> 23                                    | Initial                            | Report                                |                                | Final Report                         |
| Name of Co                                                        | mpany                                                       | Oxy Permia                                        | n Ltd.                                               |                                                                   |                                 |                                                 | Casey Summers                                                                                                                                                                                                                                                                                                                                                                                                                                                                                             |                                                     |                                    |                                       |                                |                                      |
| Address                                                           | 6 Desta Dr                                                  | ive, Midland                                      | l, TX 797                                            | 705                                                               |                                 | Telephone 1                                     | No. (575) 513                                                                                                                                                                                                                                                                                                                                                                                                                                                                                             | -8289                                               |                                    |                                       |                                |                                      |
| Facility Nat                                                      | me Fede                                                     | ral 12 #004                                       |                                                      |                                                                   |                                 | Facility Typ                                    | e Well                                                                                                                                                                                                                                                                                                                                                                                                                                                                                                    |                                                     |                                    |                                       |                                |                                      |
| Surface Ow                                                        | ner BLN                                                     | 1                                                 |                                                      | Mineral C                                                         | )wner                           |                                                 |                                                                                                                                                                                                                                                                                                                                                                                                                                                                                                           | AP                                                  | I No.                              | 30-015-2                              | 26859                          |                                      |
|                                                                   |                                                             |                                                   |                                                      | LOCA                                                              | TIO                             | N OF REI                                        | LEASE                                                                                                                                                                                                                                                                                                                                                                                                                                                                                                     |                                                     |                                    |                                       |                                |                                      |
| Unit Letter                                                       | Section                                                     | Township                                          | Range                                                | Feet from the                                                     |                                 | /South Line                                     | Feet from the                                                                                                                                                                                                                                                                                                                                                                                                                                                                                             | East/West L                                         | ine C                              | County                                |                                |                                      |
| Е                                                                 | 12                                                          | 225                                               | 31E                                                  |                                                                   |                                 |                                                 |                                                                                                                                                                                                                                                                                                                                                                                                                                                                                                           |                                                     | F                                  | Eddy Cour                             | ntv. NA                        | vi I                                 |
|                                                                   | <u> </u>                                                    |                                                   |                                                      | Latitude <u>N 32.4</u>                                            | 07830                           | Longitu                                         | de <u>W 103.7389</u>                                                                                                                                                                                                                                                                                                                                                                                                                                                                                      | nº.                                                 |                                    | <i>sup</i> cou                        |                                |                                      |
|                                                                   |                                                             |                                                   |                                                      |                                                                   |                                 | -                                               |                                                                                                                                                                                                                                                                                                                                                                                                                                                                                                           | <u> </u>                                            |                                    |                                       |                                |                                      |
| Type of Rele                                                      |                                                             | nd Produced v                                     | untos                                                | NAI                                                               | URE                             | OF REL                                          | EASE<br>Release 2 bbls o                                                                                                                                                                                                                                                                                                                                                                                                                                                                                  | il Volu                                             | Dag                                | overed                                | 5 hhlo                         |                                      |
| Type of Kele                                                      | ase On a                                                    | na Froducea v                                     | valer                                                |                                                                   |                                 |                                                 | duced water                                                                                                                                                                                                                                                                                                                                                                                                                                                                                               |                                                     | ime Keu                            | overed                                | D D045                         |                                      |
| Source of Re<br>blow out                                          | -                                                           | •                                                 | used the s                                           | tuffing box packir                                                | ng to                           | 06/06/2010                                      |                                                                                                                                                                                                                                                                                                                                                                                                                                                                                                           | e Date                                              | and Ho                             | our of Dis                            | covery                         |                                      |
| Was Immedi                                                        | ate Notice C                                                |                                                   | Yes 🗌                                                | No 🗌 Not R                                                        | equired                         | If YES, Te<br>Mike Brate                        | Whom?<br>ther, Heather Patt                                                                                                                                                                                                                                                                                                                                                                                                                                                                               | erson- NMOC                                         | D; She                             | lly Tucke                             | r- BLM                         | 1                                    |
|                                                                   |                                                             | BC Internatio                                     | nal, Inc.                                            |                                                                   |                                 | Date and H                                      |                                                                                                                                                                                                                                                                                                                                                                                                                                                                                                           | 6 @ 9:15 am                                         |                                    |                                       |                                |                                      |
| Was a Water                                                       | course Read                                                 |                                                   | Yes 🗵                                                | No                                                                |                                 | If YES, Vo                                      | olume Impacting t                                                                                                                                                                                                                                                                                                                                                                                                                                                                                         | he Watercours                                       | se.                                |                                       |                                |                                      |
| If a Watercou                                                     | urse was Im                                                 | pacted, Descr                                     | ibe Fully.                                           | •                                                                 |                                 |                                                 |                                                                                                                                                                                                                                                                                                                                                                                                                                                                                                           |                                                     |                                    |                                       |                                |                                      |
|                                                                   | e caused the                                                |                                                   |                                                      |                                                                   | ease 2 l                        | obls of oil and                                 | 13 bbls of produc                                                                                                                                                                                                                                                                                                                                                                                                                                                                                         | ced water. A                                        | vacuum                             | truck rec                             | overed                         | 5 bbls and                           |
| Describe Are                                                      | a Affected                                                  | and Cleanup A                                     | Action Tal                                           | ken.*                                                             |                                 |                                                 |                                                                                                                                                                                                                                                                                                                                                                                                                                                                                                           |                                                     |                                    |                                       |                                |                                      |
| The affected NMOCD and                                            |                                                             | oximately 40                                      | ' x 25' on                                           | location around th                                                | ne well                         | head. Remed                                     | iation will be com                                                                                                                                                                                                                                                                                                                                                                                                                                                                                        | pleted in acco                                      | ordance                            | with a pla                            | in appr                        | oved by both                         |
| regulations a<br>public health<br>should their (<br>or the enviro | Il operators<br>or the envi:<br>operations h<br>nment. In g | are required t<br>ronment. The<br>ave failed to a | o report as<br>acceptane<br>adequately<br>OCD accept | nd/or file certain r<br>ce of a C-141 repo<br>/ investigate and r | elease r<br>ort by th<br>emedia | notifications a<br>ne NMOCD m<br>te contaminati | knowledge and u<br>nd perform correct<br>arked as "Final R<br>on that pose a three<br>the operator of the the the operator of the the the operator of the | tive actions for<br>eport" does no<br>eat to ground | or releas<br>of reliev<br>water, s | ses which<br>e the oper<br>surface wa | may er<br>rator of<br>iter, hu | ndanger<br>f liability<br>man health |
| 0.                                                                | 1 m                                                         |                                                   |                                                      |                                                                   |                                 |                                                 | OIL CON                                                                                                                                                                                                                                                                                                                                                                                                                                                                                                   | SERVATI                                             | ON D                               | OIVISIC                               | <u>)N</u>                      |                                      |
| Signature:<br>Printed Nam                                         | e: Casev                                                    | Summers                                           |                                                      |                                                                   |                                 | Approved by                                     | Environmental S                                                                                                                                                                                                                                                                                                                                                                                                                                                                                           | pecialist:                                          |                                    |                                       |                                |                                      |
|                                                                   |                                                             | ntal Advisor                                      |                                                      |                                                                   |                                 | Approval Da                                     | le'                                                                                                                                                                                                                                                                                                                                                                                                                                                                                                       | Exnica                                              | ation Da                           | ute:                                  |                                |                                      |
| E-mail Addr                                                       |                                                             | y_Summers@                                        |                                                      | : (575) 513-82                                                    | 289                             | Conditions o                                    |                                                                                                                                                                                                                                                                                                                                                                                                                                                                                                           |                                                     |                                    | Attached                              |                                |                                      |