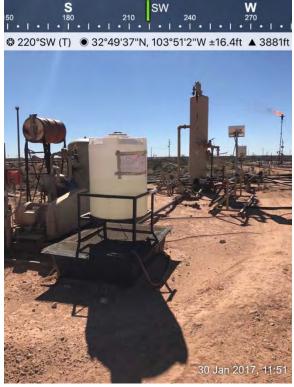

|              | 2              | RP-3214 |  |

# Appendix II

**GROUNDWATER STUDY** 



# New Mexico Office of the State Engineer Water Column/Average Depth to Water

(quarters are 1=NW 2=NE 3=SW 4=SE) (quarters are smallest to largest) (NAD83 UTM in meters)

No records found.

PLSS Search:

Section(s): 14, 15, 16, 21, 22, Township: 17S Range: 31E

23, 26, 27, 28

The data is furnished by the NMOSE/ISC and is accepted by the recipient with the expressed understanding that the OSE/ISC make no warranties, expressed or implied, concerning the accuracy, completeness, reliability, usability, or suitability for any particular purpose of the data.

1/30/17 2:48 PM

WATER COLUMN/ AVERAGE DEPTH TO WATER

# Appendix III

**SITE PHOTOS** 

## Skelly A Battery (Skelly Unit #213)

### Photo Page



Site completed, facing southwest 1/30/2017



Site completed, facing southwest

1/30/2017

# Appendix IV

FINAL C-141

District 1
1625 N. French Dr., Hobbs, NM 88240
District II
811 S. First St., Artesia, NM 88210
District III
1000 Rio Brazos Road, Aztec, NM 87410 District IV 1220 S. St. Francis Dr., Santa Fe, NM 87505

### State of New Mexico **Energy Minerals and Natural Resources**

Form C-141 Revised August 8, 2011

Oil Conservation Division 1220 South St. Francis Dr. Santa Fe, NM 87505

Submit 1 Copy to appropriate District Office in accordance with 19.15,29 NMAC.

|