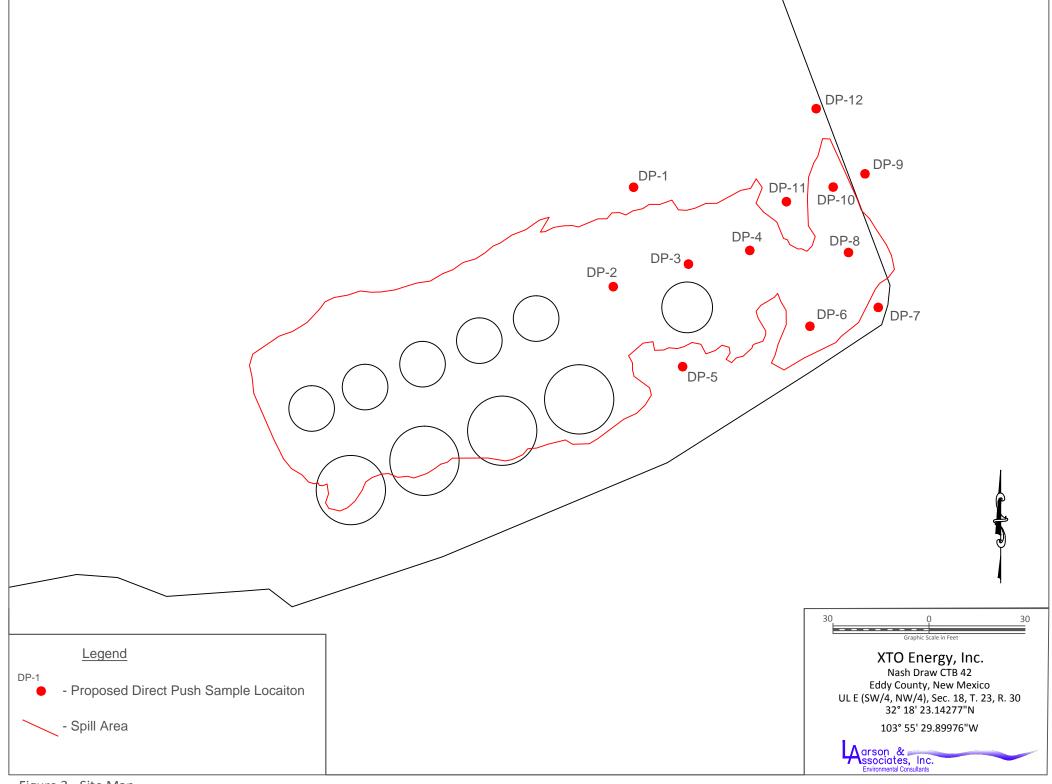

#### 1.0 INTRODUCTION

This scope of work is prepared on behalf of XTO Energy, Inc. (XTO) for submittal to the New Mexico Oil Conservation Division (OCD) District 2 in Artesia, New Mexico and U.S. Bureau of Land Management (BLM) in Carlsbad, New Mexico, for delineation of a crude oil spill at the Nash Draw 42 Central Tank Battery (Site). The legal description is Unit E (SW/4, NW/4), Section 18, Township 23 South, Range 30 East, in Eddy County, New Mexico. The geodetic position is north 32° 18' 23.14277" and west 103° 55' 29.89976". Figure 1 presents a location and topographic map. Figure 2 presents an aerial photograph. Figure 3 presents the site drawing.

#### 2.0 DELINEATION PLAN

LAI proposes to collect soil samples at twelve (12) locations (DP-1 through DP-12) using direct push (Terraprobe®) or hand auger methods. Soil samples will be collected every foot (0 to 1, 1 to 2, 2 to 3 feet, etc) until hydrocarbon staining or odor is no longer detected or sampler refusal is obtained, whichever occurs first. Duplicate sample will be collected and tested in the field with a photoionization detector (PID) to screen for volatile organic compounds (VOC). Laboratory samples will be collected in 4 ounce jars, labeled, chilled in an ice chest, and hand delivered under a chain of custody to a National Laboratory Accreditation Program (NELAP) certified laboratory and analyzed for benzene, toluene, ethylbenzene, xylenes (BTEX) by EPA SW-846 Method 8021B, total petroleum hydrocarbons (TPH) by SW-846 Method 8015M, including gasoline (C6 – C12), diesel (>C12 – C28) and oil (>C28 – C35) range organics and chloride by Method 300. LAI proposes approximately two (2) samples for BTEX, four (4) samples for TPH and eight (8) samples for chloride from each boring. Figure 2 and Figure 3 present the proposed sample locations.

A remediation plan will be prepared following the investigation, proposed for March 13 - 14, 2017, for submittal to OCD District 2 and BLM.

Figure 1 - Topographic Map

Figure 2 - Aerial Map

Figure 3 - Site Map