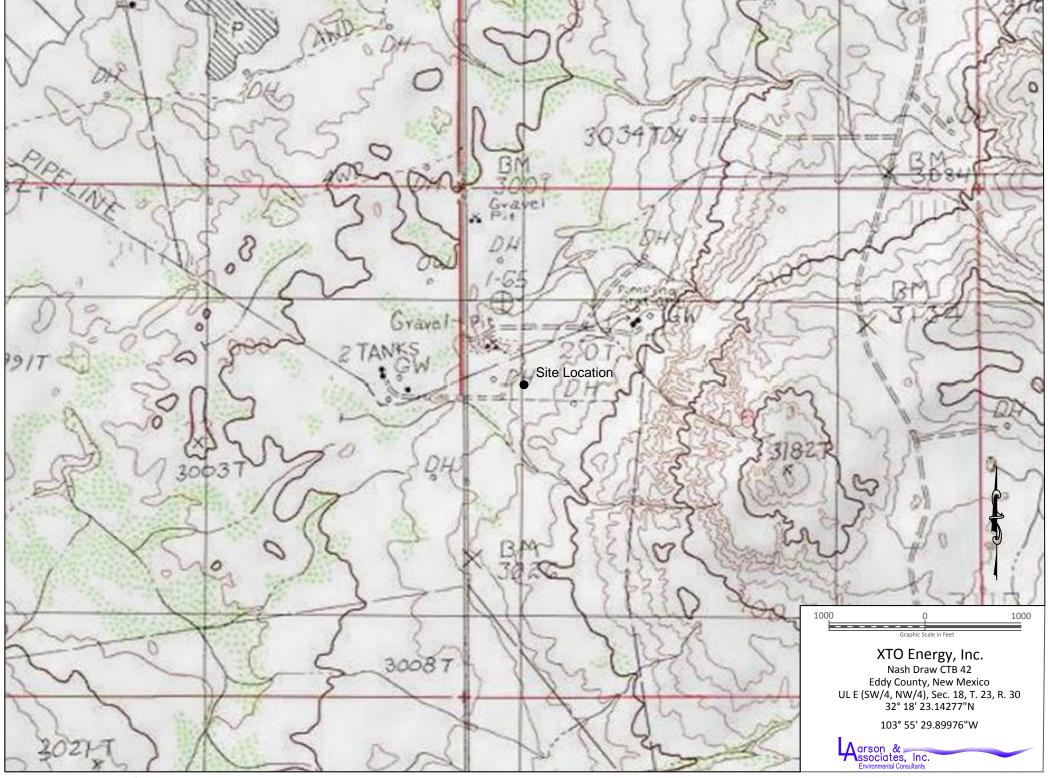

#### 1.0 INTRODUCTION

This scope of work is prepared on behalf of XTO Energy, Inc. (XTO) for submittal to the New Mexico Oil Conservation Division (OCD) District 2 in Artesia, New Mexico and U.S. Bureau of Land Management (BLM) in Carlsbad, New Mexico, for delineation of a crude oil spill at the Nash Draw 42 Central Tank Battery (Site). The legal description is Unit E (SW/4, NW/4), Section 18, Township 23 South, Range 30 East, in Eddy County, New Mexico. The geodetic position is north 32° 18' 23.14277" and west 103° 55' 29.89976". Figure 1 presents a location and topographic map. Figure 2 presents an aerial photograph. Figure 3 presents the site drawing.

A remediation plan will be prepared following the investigation, proposed for March 13 - 14, 2017, for submittal to OCD District 2 and BLM.

Figure 1 - Topographic Map

Figure 2 - Aerial Map

Figure 3 - Site Map