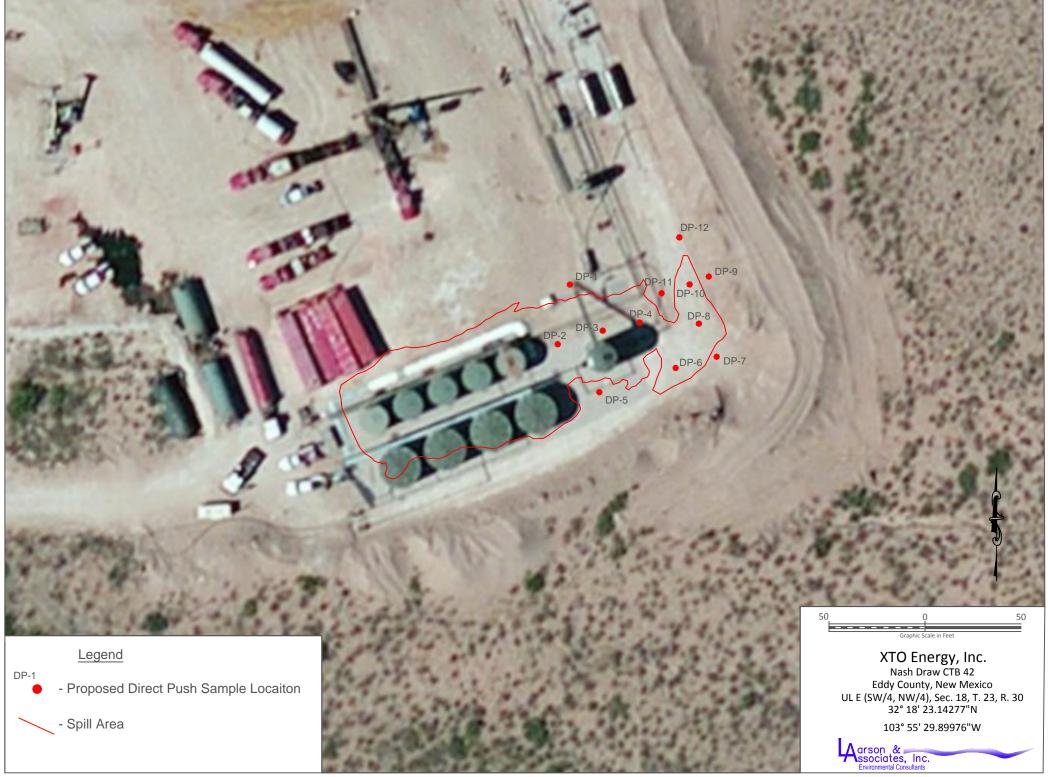

#### 1.0 INTRODUCTION

This scope of work is prepared on behalf of XTO Energy, Inc. (XTO) for submittal to the New Mexico Oil Conservation Division (OCD) District 2 in Artesia, New Mexico and U.S. Bureau of Land Management (BLM) in Carlsbad, New Mexico, for delineation of a crude oil spill at the Nash Draw 42 Central Tank Battery (Site). The legal description is Unit E (SW/4, NW/4), Section 18, Township 23 South, Range 30 East, in Eddy County, New Mexico. The geodetic position is north 32° 18' 23.14277" and west 103° 55' 29.89976". Figure 1 presents a location and topographic map. Figure 2 presents an aerial photograph. Figure 3 presents the site drawing.

#### 2.0 DELINEATION PLAN

LAI proposes to collect soil samples at twelve (12) locations (DP-1 through DP-12) using direct push (Terraprobe®) or hand auger methods. Soil samples will be collected every foot (0 to 1, 1 to 2, 2 to 3 feet, etc) until hydrocarbon staining or odor is no longer detected or sampler refusal is obtained, whichever occurs first. Duplicate sample will be collected and tested in the field with a photoionization detector (PID) to screen for volatile organic compounds (VOC). Laboratory samples will be collected in 4 ounce jars, labeled, chilled in an ice chest, and hand delivered under a chain of custody to a National Laboratory Accreditation Program (NELAP) certified laboratory and analyzed for benzene, toluene, ethylbenzene, xylenes (BTEX) by EPA SW-846 Method 8021B, total petroleum hydrocarbons (TPH) by SW-846 Method 8015M, including gasoline (C6 – C12), diesel (>C12 – C28) and oil (>C28 – C35) range organics and chloride by Method 300. LAI proposes approximately two (2) samples for BTEX, four (4) samples for TPH and eight (8) samples for chloride from each boring. Figure 2 and Figure 3 present the proposed sample locations.

A remediation plan will be prepared following the investigation, proposed for March 13 - 14, 2017, for submittal to OCD District 2 and BLM.

Figure 1 - Topographic Map

Figure 2 - Aerial Map

Figure 3 - Site Map