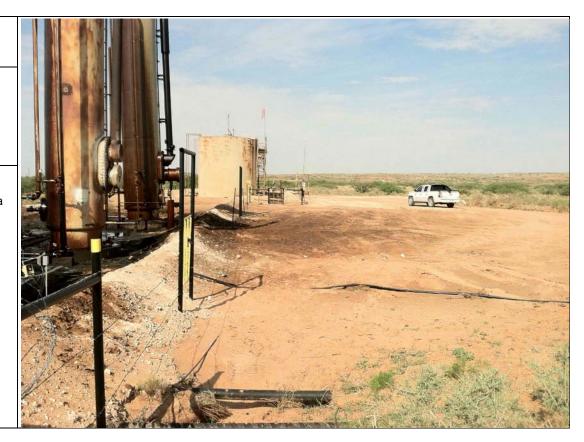

# Photo No:

4.

## Direction Taken:

West

# Description:

View from east side of View from east side of containment showing where spill sprayed over containment and area where pressure relief valve discharged product onto the pasture area outside of the containment.