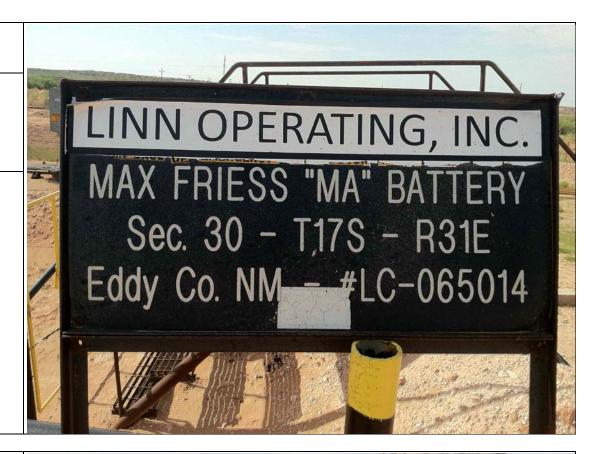

Project Name: Max Friess Release 09/09/11

Photograph Log Date Taken: 09/12/11 Project No: 253-2969-000

Photo No:

1.

**Direction Taken:** 

South

Description:

Lease Sign