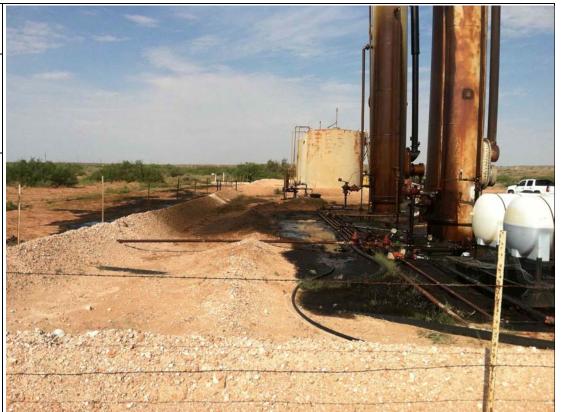

Project Name: Max Friess Release 09/09/11 Project No: 253-2969-000

Photo No:

5.

Direction Taken:

West

# Description:

View from the SE corner of the containment showing the spill area outside of the south side of the containment.
Staining is largely due to the pressure relief valve located outside of the containment opening and product being discharged onto the ground.

Impacted are is ~ 180' x 10<sup>;</sup>.

Photograph Log Date Taken: 09/12/11