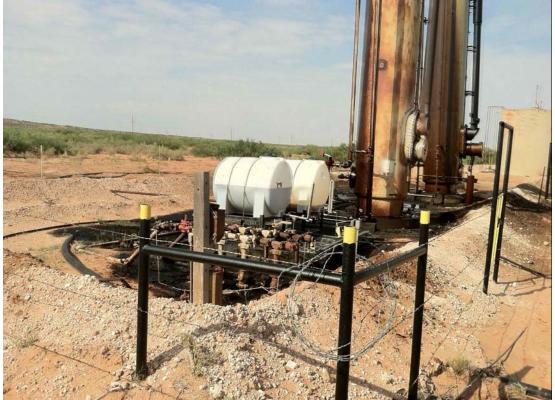

Photo No:

2.

**Direction Taken:** 

Southwest

Description:

View from NE corner of containment showing spill area confined inside of containment.

Project Name: Max Friess Release 09/09/11 Project No: 253-2969-000 Photograph Log Date Taken: 09/12/11

# Photo No:

3.

## Direction Taken:

West

**Description**: View from NE corner showing overspray area located on pad area. Area is ~ 90' x 50'.