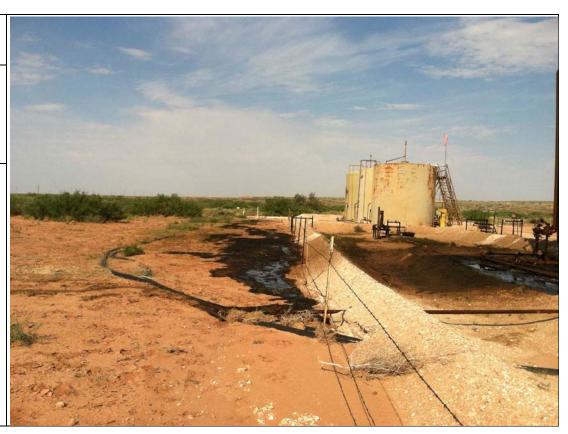

Photo No:

2.

**Direction Taken:** 

Southwest

Description:

View from NE corner of containment showing spill area confined inside of containment.

Project Name: Max Friess Release 09/09/11 Project No: 253-2969-000 Photograph Log Date Taken: 09/12/11

# Photo No:

3.

## Direction Taken:

West

**Description**: View from NE corner showing overspray area located on pad area. Area is ~ 90' x 50'.