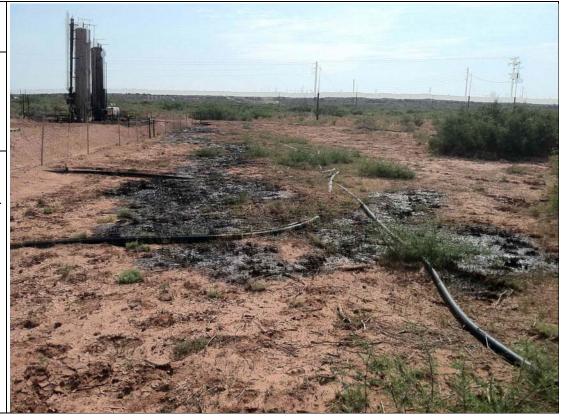

Project Name: Max Friess Release 09/09/11 Project No: 253-2969-000

Photo No:

5.

Direction Taken:

West

# Description:

View from the SE corner of the containment showing the spill area outside of the south side of the containment.
Staining is largely due to the pressure relief valve located outside of the containment opening and product being discharged onto the ground.

Impacted are is ~ 180' x 10<sup>;</sup>.

Photograph Log Date Taken: 09/12/11

# Photo No:

6.

## Direction Taken:

East

# Description:

View from the end of the release looking east back towards the release point.