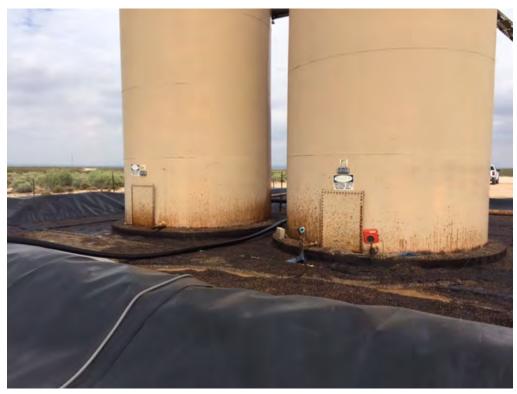

Todo (AV)

Appendix B Photographs

Corral Draw 2 SWD – Release (Looking South-Southwest)

Corral Draw 2 SWD - Release (Looking South-Southwest)

Corral Draw 2 SWD – Release (Looking South-Southeast)

Corral Draw 2 SWD – Release (Looking Northeast)

Corral Draw 2 SWD – Release (Looking North-Northwest)

Corral Draw 2 SWD – Release (Looking West)

Corral Draw 2 SWD – Post-Remediation (Looking Southeast)

Corral Draw 2 SWD – Post-Remediation (Looking Northeast)