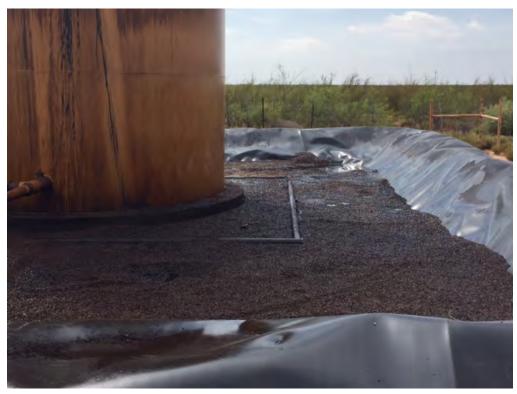

Corral Draw 2 SWD – Release (Looking North-Northwest)

Corral Draw 2 SWD – Release (Looking West)

Corral Draw 2 SWD – Post-Remediation (Looking Southeast)

Corral Draw 2 SWD – Post-Remediation (Looking Northeast)

Corral Draw 2 SWD – Post-Remediation (Looking Northwest)

Corral Draw 2 SWD – Post-Remediation (Looking North)