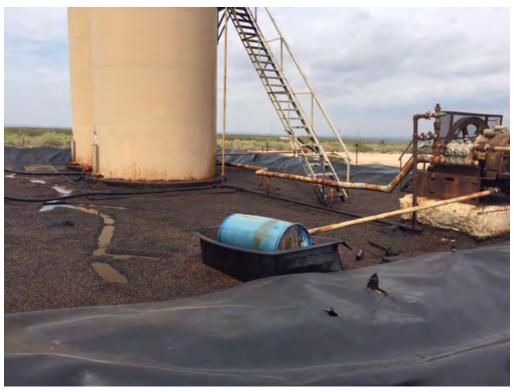

Todo (AV)

Appendix B Photographs

Corral Draw 2 SWD – Release (Looking South-Southwest)

Corral Draw 2 SWD - Release (Looking South-Southwest)

Corral Draw 2 SWD – Release (Looking South-Southeast)

Corral Draw 2 SWD – Release (Looking Northeast)

Corral Draw 2 SWD – Release (Looking North-Northwest)

Corral Draw 2 SWD – Release (Looking West)

Corral Draw 2 SWD – Post-Remediation (Looking Southeast)

Corral Draw 2 SWD – Post-Remediation (Looking Northeast)