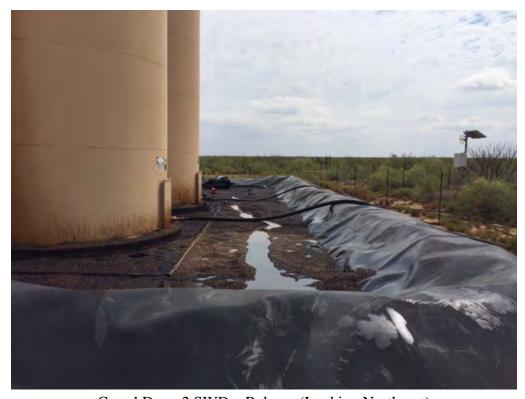

Corral Draw 2 SWD – Release (Looking North-Northwest)

Corral Draw 2 SWD – Release (Looking West)

Corral Draw 2 SWD – Post-Remediation (Looking Southeast)

Corral Draw 2 SWD – Post-Remediation (Looking Northeast)

Corral Draw 2 SWD – Post-Remediation (Looking Northwest)

Corral Draw 2 SWD – Post-Remediation (Looking North)