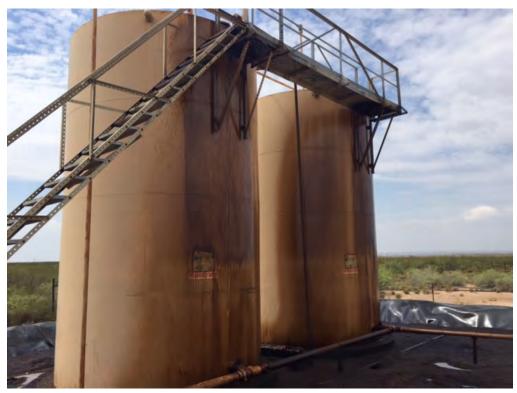

Todo (AV)

Appendix B Photographs

Corral Draw 2 SWD – Release (Looking South-Southwest)

Corral Draw 2 SWD - Release (Looking South-Southwest)

Corral Draw 2 SWD – Release (Looking South-Southeast)

Corral Draw 2 SWD – Release (Looking Northeast)