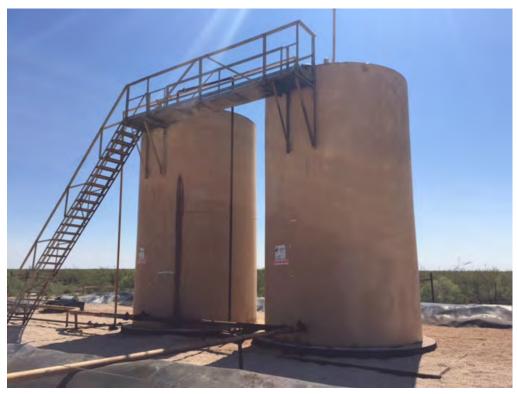

Corral Draw 2 SWD – Release (Looking North-Northwest)

Corral Draw 2 SWD – Release (Looking West)

Corral Draw 2 SWD – Post-Remediation (Looking Southeast)

Corral Draw 2 SWD – Post-Remediation (Looking Northeast)

Corral Draw 2 SWD – Post-Remediation (Looking Northwest)

Corral Draw 2 SWD – Post-Remediation (Looking North)