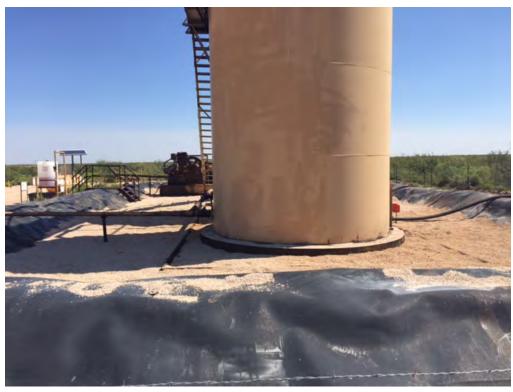

Corral Draw 2 SWD – Release (Looking North-Northwest)

Corral Draw 2 SWD – Release (Looking West)

Corral Draw 2 SWD – Post-Remediation (Looking Southeast)

Corral Draw 2 SWD – Post-Remediation (Looking Northeast)

Corral Draw 2 SWD – Post-Remediation (Looking Northwest)

Corral Draw 2 SWD – Post-Remediation (Looking North)