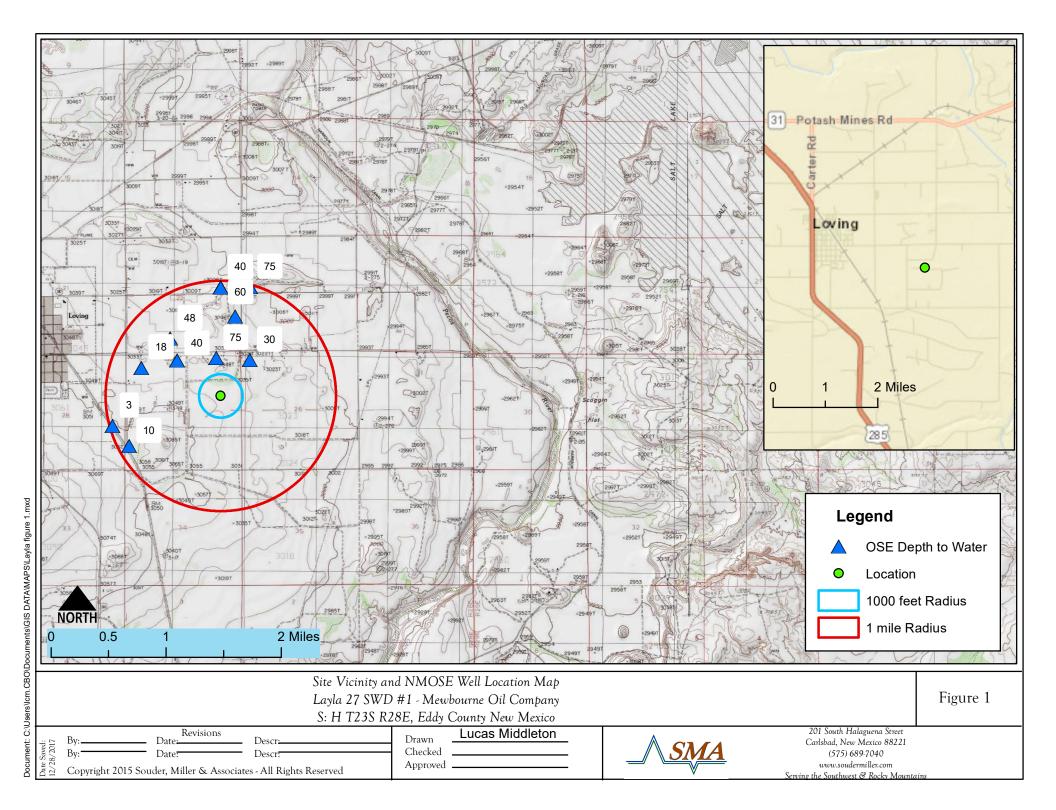

On behalf of Mewbourne Oil Company, Souder, Miller & Associates (SMA) has prepared this WORK PLAN that describes the assessment, initial delineation and proposed remediation for the release associated with the Layla 27 SWD #1. The site is in Unit H SECTION 27, TOWNSHIP 23S, RANGE 28E, NMPM, Eddy County, New Mexico, on Private land. Figure 1 illustrates the vicinity and location of the site.

#### 2.0 Site Ranking and Land Jurisdiction

The release site is located approximately 3.3 miles east of the Salt Lake, with an elevation of approximately 3,040 feet above sea level. According to the Corrective Action Plan for Layla 27 SWD #1 (May 18,2016, accepted by the NMOCD on 5/24/2016), "Mewbourne has conducted a groundwater study of the area and has determined that according to the New Mexico Office of the State Engineer the average depth to groundwater for this area is 129 foot below ground surface." Therefore, depth to groundwater is estimated to be greater than 100 feet below ground surface (bgs).

Recommended Remediation Action Levels (RRALs) are determined by the site ranking according to the NMOCD *Guidelines for Remediation of Leaks, Spills, and Releases* (1993). Below in Table 2 are the remediation standards and the site ranking for this location. Justification for this site ranking is found in Figure 1 and Appendix B.