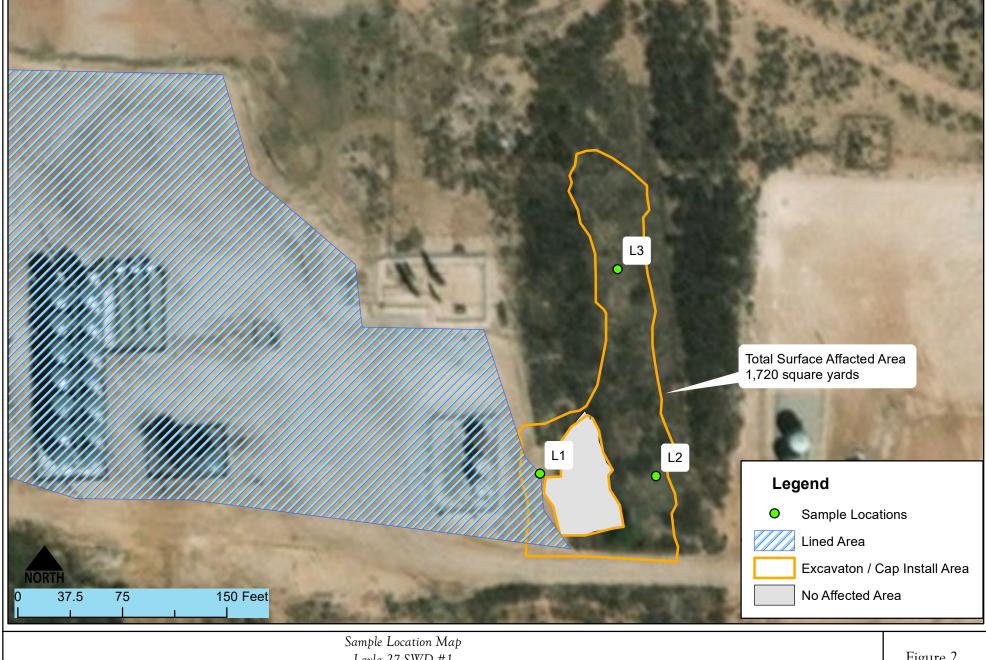

#### 1.0 Background

Loss of power at the Layla 27 SWD #1 caused the injection pumps to shut down. The high tank alarm was therefore not sent, causing the tanks to overflow onto the well pad surface, lease road, and the pasture east of Chevron's tank battery. Vacuum trucks were used to recover 150 bbls of produced water. The release area is shown in Figure 2.

A former release at the site in March 2016 (2RP-3626) resulted in a poly liner installation covering most of the site (also shown in Figure 2). However, the eastern boundary of the liner is immediately east of the tank battery from which the current release occurred.

Sample location L1 appears to be impacted to 2 feet bgs. Sample locations L2 and L3 are impacted to greater than 3.5 feet bgs. Between L1 and L2 there is an high area where the soil had no impact from the release. The total surface impact is estimated to be 1,720 square yards.

All samples were collected and processed according to NMOCD soil sampling procedures. The samples were sent under chain-of-custody protocols to Hall Environmental Analysis Laboratory for analyses including chlorides by Method 300.0, volatile organics (BTEX) by Method 8021B, and MRO, DRO, and GRO by EPA Method 8015D. Sample locations are depicted on Figure 2. All field screening and laboratory results are summarized in Table 3. Laboratory reports are included in Appendix C.

#### 4.0 Soil Remediation Workplan

SMA proposes excavation of affected soils. With approval from area utilities owners via 811 and NMOCD, SMA will continuously guide the excavation activities by collecting composite soil samples for field screening with a mobile titration unit (EPA 4500) and a calibrated PID. Excavation will occur to a minimum depth of four feet bgs within the pasture around the impacted area shown in Figure 2. The final depth of the excavation will be determined by the depth of chloride impact.. A plastic 40 mill liner will be placed in the open excavation at the final depth, and a minimum of four sidewall samples will be collected and field screened for chloride impact.