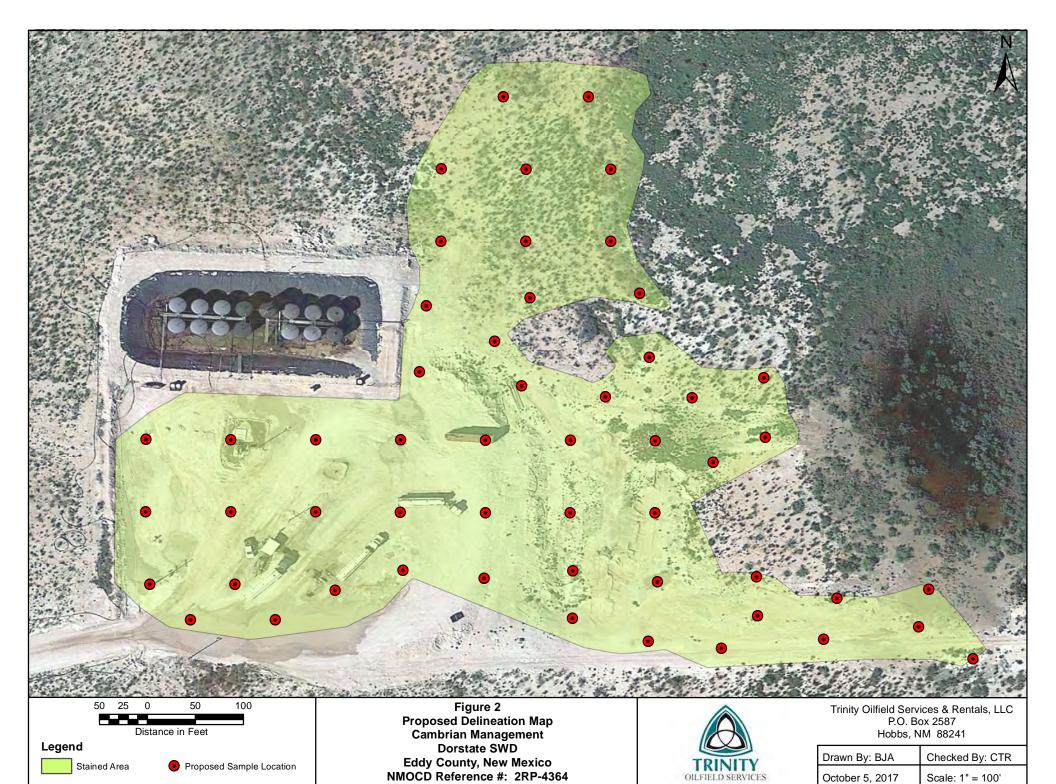

### **Proposed Activities:**

A series of delineation trenches will be advanced to investigate the vertical and horizontal extent of impacted soil. The trenches will be spaced at approximate 75-foot horizontal intervals, in a grid-like pattern, and will be located on the Dorstate SWD pad, along the caliche access road, and in the adjacent pastureland to the east and northeast of the facility. The trenches will be advanced in 1- to 2-foot vertical intervals, and soil samples collected from the floors of the trenches will be field-screened with a chloride test kit and/or photo-ionization detector (PID). The trenches will be advanced until field-screens suggest contaminants of concern are below the recommended remediation action levels established for the site by the NMOCD or to a maximum depth of 15 feet below ground surface. Selected soil samples will be submitted to an NMOCD-approved laboratory for confirmatory analyses of benzene, toluene, ethylbenzene, and total xylenes (BTEX), total petroleum hydrocarbons (TPH), and chloride using Environmental Protection Agency Methods SW 846-8021b, SW 846-8015M, and 300, respectively.

The locations of the proposed delineation trenches are depicted in Figure 2, "Proposed Delineation Map".

Upon receipt of laboratory analytical results from the delineation event, an "Environmental Site Summary & Remediation Proposal" (Work Plan) will be developed, outlining an appropriate soil remediation strategy for the site. The Work Plan will be submitted to both the NMOCD and NMSLO for review and approval prior to conducting any excavation activities.