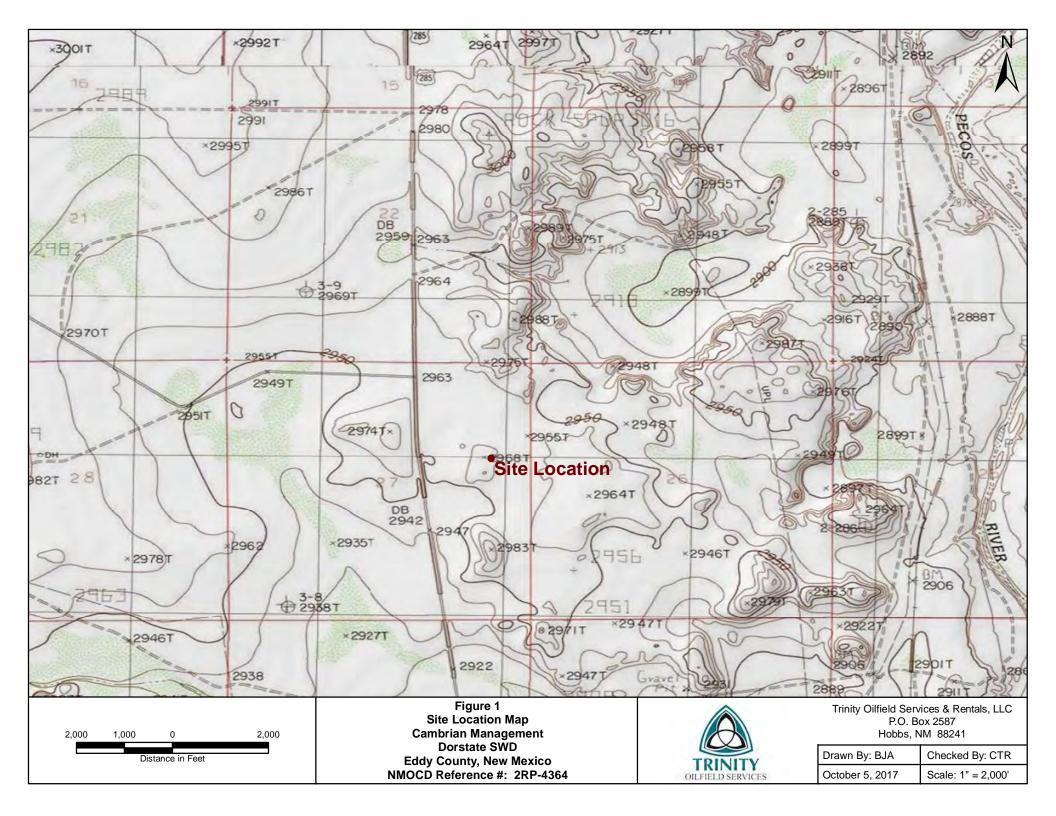

### **Delineation Plan**

| Company: Cambrian Management                                                                                                                                                                                                                                                                                                              | _Address: P.O. Box 272, M                                                                                                                     | idland, TX 79702                                                                                                                       | Telephone #: <u>(432) 631-4398</u>                                                                                                                                    |  |  |  |  |  |  |  |
|-------------------------------------------------------------------------------------------------------------------------------------------------------------------------------------------------------------------------------------------------------------------------------------------------------------------------------------------|-----------------------------------------------------------------------------------------------------------------------------------------------|----------------------------------------------------------------------------------------------------------------------------------------|-----------------------------------------------------------------------------------------------------------------------------------------------------------------------|--|--|--|--|--|--|--|
| Site Name: Dorstate SWD                                                                                                                                                                                                                                                                                                                   | NM0                                                                                                                                           | OCD Reference#: 2RP-4                                                                                                                  | 364                                                                                                                                                                   |  |  |  |  |  |  |  |
| Surface Owner: State of New Mexico                                                                                                                                                                                                                                                                                                        | Mineral Owner:                                                                                                                                | State of New Mexico                                                                                                                    |                                                                                                                                                                       |  |  |  |  |  |  |  |
| Unit Letter: H (SE/NE) Section: 27 Township                                                                                                                                                                                                                                                                                               | <u>):258</u> Range: <u>28E</u> County:                                                                                                        | Eddy GPS Coordinat                                                                                                                     | es: 32.102684 N -104.068565 W                                                                                                                                         |  |  |  |  |  |  |  |
| Depth to Ground Water: 60' - 65'                                                                                                                                                                                                                                                                                                          | Distance to Surface Water                                                                                                                     | Body: □ <200' □ 200'                                                                                                                   | - 1,000'                                                                                                                                                              |  |  |  |  |  |  |  |
| Wellhead Protection Area: <1,000' from Water Source or <200' from Domestic Water Source? ☐Y ☑N                                                                                                                                                                                                                                            |                                                                                                                                               |                                                                                                                                        |                                                                                                                                                                       |  |  |  |  |  |  |  |
| NMOCD Ranking Score: 10 Soil Remediation                                                                                                                                                                                                                                                                                                  | , , ,                                                                                                                                         | ×1                                                                                                                                     | 1,000                                                                                                                                                                 |  |  |  |  |  |  |  |
| -                                                                                                                                                                                                                                                                                                                                         | rpe of Release: Produced V                                                                                                                    | Vater Approximate Vol                                                                                                                  | ume of Release: See Below                                                                                                                                             |  |  |  |  |  |  |  |
| Background Information:                                                                                                                                                                                                                                                                                                                   |                                                                                                                                               |                                                                                                                                        |                                                                                                                                                                       |  |  |  |  |  |  |  |
| On August 23, 2017, a representative of the (Cambrian) and the New Mexico Oil Consseries of releases) had occurred at the Doescess rainwater had caused the on-site sproduced water. The release may have confitned in the site by Cambrian. Based on a preling SWD pad, access road, and adjacent passapproximately 210,000 square feet. | ervation Division's (NMO<br>prstate Salt Water Disposi<br>sumps to overflow, resulti<br>ommingled with unrelated<br>ninary environmental site | CD) Artesia District Offi<br>al (SWD). It was determ<br>ng in the release of app<br>historical releases that<br>assessment, the releas | ce via email that a release (or<br>nined that driver inattention and<br>proximately 25 barrels of<br>cocurred prior to the operation<br>ses impacted a portion of the |  |  |  |  |  |  |  |
| A "Release Notification & Corrective Actio provided as Appendix A. General photograprovided as Figure 1.                                                                                                                                                                                                                                  |                                                                                                                                               |                                                                                                                                        |                                                                                                                                                                       |  |  |  |  |  |  |  |