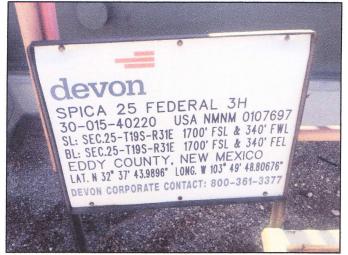

#### 4Feb18

To: Mike Bratcher, New Mexico Oil Conservation Division Crystal Weaver, New Mexico Oil Conservation Division Shelly Tucker, Bureau of Land Management **Reference: Remediation Work Plan Operator: Deveon Energy Production Company** Location: Spica 25 Fed 3H API: 30-015-40220 Legals: UL. L, Sec 25, T19S, R31E Eddy County, New Mexico GPS: 32.6288 -103. 8301 NMOCD-2RP 4278