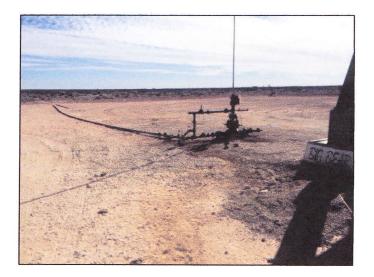

The impacted area is in a cone shape extending from the well head to the southwest approximately 30'. At its widest point it is approximately 20' wide.

## Work Conducted to Date

The malfunctioning equipment was repaired at the time of discovery and all free standing liquid was recovered by a vacuum truck. Delineation of the impacted area was conducted using a hand auger. Soil samples were collected at 1' intervals and field tested for chlorides (see field test results). Select samples based on field test were selected for lab analysis (see lab report).