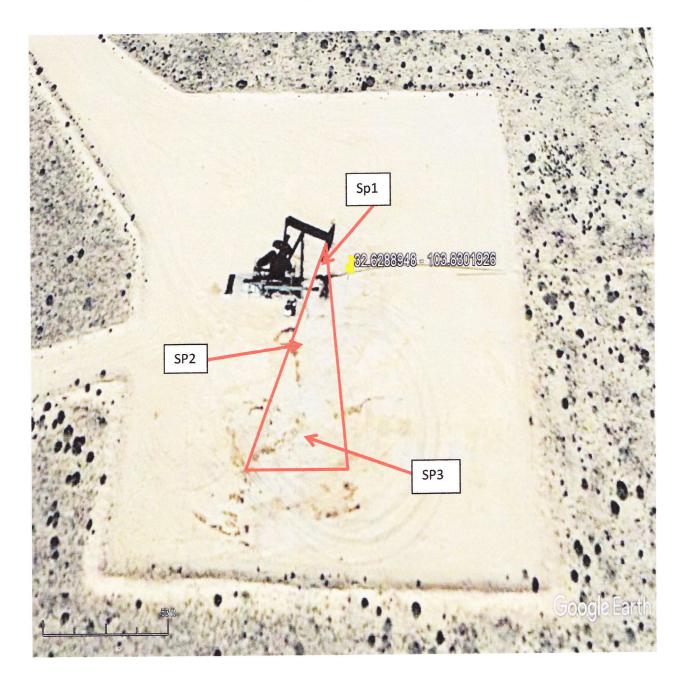

The impacted area is in a cone shape extending from the well head to the southwest approximately 30'. At its widest point it is approximately 20' wide.

## Work Conducted to Date

The malfunctioning equipment was repaired at the time of discovery and all free standing liquid was recovered by a vacuum truck. Delineation of the impacted area was conducted using a hand auger. Soil samples were collected at 1' intervals and field tested for chlorides (see field test results). Select samples based on field test were selected for lab analysis (see lab report).