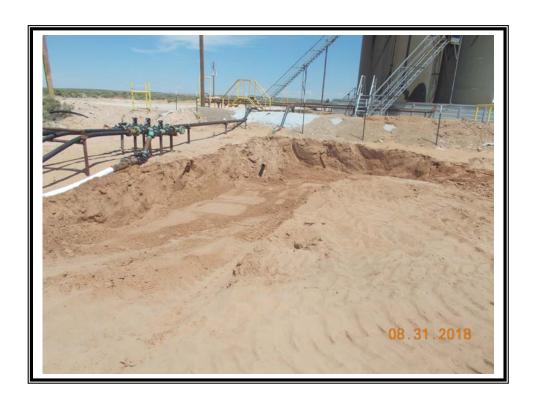

| Remediation Specifications |                                                                                 |                                                                                                                                                                                                                                                                                                   |  |  |
|----------------------------|---------------------------------------------------------------------------------|---------------------------------------------------------------------------------------------------------------------------------------------------------------------------------------------------------------------------------------------------------------------------------------------------|--|--|
| Remediation<br>Parameters: | Excavated the arc<br>confirmation sam<br>of 2 feet. Excava<br>the areas of SP6, | ctivities in the areas of SP1, SP2, & SP11. ea of SP3 to a depth of 6 inches and took a ple. Excavated the areas of SP4 & SP8 to a depth ited the area of SP5 to a depth of 1 foot. Excavated is SP7, SP9, & SP10 to a depth of 4 feet and placed exercises. Backfilled the site with clean soil. |  |  |
| Remediation Activities:    | 08/27/2018 to 0                                                                 | 9/06/2018                                                                                                                                                                                                                                                                                         |  |  |
| Plan Sent to OCD:          | 03/20/2018                                                                      | Email from Cliff Brunson to Mike Bratcher                                                                                                                                                                                                                                                         |  |  |
| OCD Approval of Plan:      | 03/20/2018                                                                      | Email from Mike Bratcher to Cliff Brunson                                                                                                                                                                                                                                                         |  |  |
| Plan Sent to BLM:          | 03/20/2018                                                                      | Email from Cliff Brunson to Shelly Tucker                                                                                                                                                                                                                                                         |  |  |
| BLM Approval of Plan:      | 03/20/2018                                                                      | Email from Shelly Tucker to Cliff Brunson                                                                                                                                                                                                                                                         |  |  |

|                       | Supporting Documentation                            |  |
|-----------------------|-----------------------------------------------------|--|
| Initial C-141         | Signed 07/12/2018                                   |  |
| Final C-141           | Signed 10/08/2018                                   |  |
| Site Diagram          | July 2017                                           |  |
| Pictures              | Initial visit- July 2017; Remediation and backfill- |  |
| August/September 2018 |                                                     |  |
| Request for Closure   |                                                     |  |