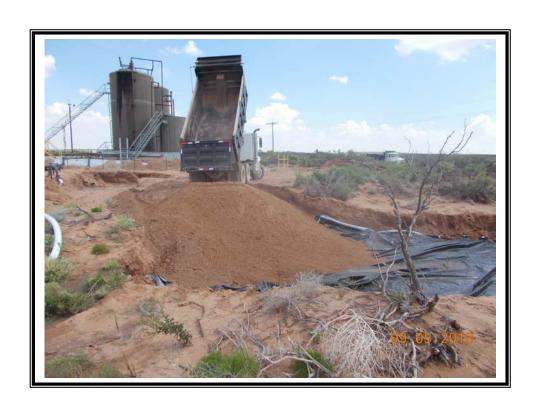

| Remediation Specifications |                                                                                 |                                                                                                                                                                                                                                                                                                   |  |  |
|----------------------------|---------------------------------------------------------------------------------|---------------------------------------------------------------------------------------------------------------------------------------------------------------------------------------------------------------------------------------------------------------------------------------------------|--|--|
| Remediation<br>Parameters: | Excavated the arc<br>confirmation sam<br>of 2 feet. Excava<br>the areas of SP6, | ctivities in the areas of SP1, SP2, & SP11. ea of SP3 to a depth of 6 inches and took a ple. Excavated the areas of SP4 & SP8 to a depth ited the area of SP5 to a depth of 1 foot. Excavated is SP7, SP9, & SP10 to a depth of 4 feet and placed exercises. Backfilled the site with clean soil. |  |  |
| Remediation Activities:    | 08/27/2018 to 0                                                                 | 9/06/2018                                                                                                                                                                                                                                                                                         |  |  |
| Plan Sent to OCD:          | 03/20/2018                                                                      | Email from Cliff Brunson to Mike Bratcher                                                                                                                                                                                                                                                         |  |  |
| OCD Approval of Plan:      | 03/20/2018                                                                      | Email from Mike Bratcher to Cliff Brunson                                                                                                                                                                                                                                                         |  |  |
| Plan Sent to BLM:          | 03/20/2018                                                                      | Email from Cliff Brunson to Shelly Tucker                                                                                                                                                                                                                                                         |  |  |
| BLM Approval of Plan:      | 03/20/2018                                                                      | Email from Shelly Tucker to Cliff Brunson                                                                                                                                                                                                                                                         |  |  |

|                       | Supporting Documentation                            |  |
|-----------------------|-----------------------------------------------------|--|
| Initial C-141         | Signed 07/12/2018                                   |  |
| Final C-141           | Signed 10/08/2018                                   |  |
| Site Diagram          | July 2017                                           |  |
| Pictures              | Initial visit- July 2017; Remediation and backfill- |  |
| August/September 2018 |                                                     |  |
| Request for Closure   |                                                     |  |