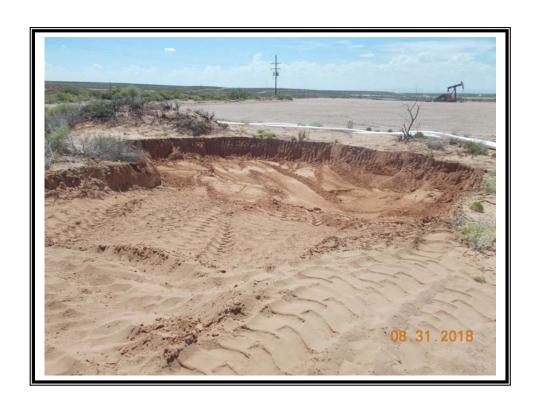

| Remediation Specifications |                                                                                 |                                                                                                                                                                                                                                                                                                   |  |  |
|----------------------------|---------------------------------------------------------------------------------|---------------------------------------------------------------------------------------------------------------------------------------------------------------------------------------------------------------------------------------------------------------------------------------------------|--|--|
| Remediation<br>Parameters: | Excavated the arc<br>confirmation sam<br>of 2 feet. Excava<br>the areas of SP6, | ctivities in the areas of SP1, SP2, & SP11. ea of SP3 to a depth of 6 inches and took a ple. Excavated the areas of SP4 & SP8 to a depth ited the area of SP5 to a depth of 1 foot. Excavated is SP7, SP9, & SP10 to a depth of 4 feet and placed exercises. Backfilled the site with clean soil. |  |  |
| Remediation Activities:    | 08/27/2018 to 0                                                                 | 9/06/2018                                                                                                                                                                                                                                                                                         |  |  |
| Plan Sent to OCD:          | 03/20/2018                                                                      | Email from Cliff Brunson to Mike Bratcher                                                                                                                                                                                                                                                         |  |  |
| OCD Approval of Plan:      | 03/20/2018                                                                      | Email from Mike Bratcher to Cliff Brunson                                                                                                                                                                                                                                                         |  |  |
| Plan Sent to BLM:          | 03/20/2018                                                                      | Email from Cliff Brunson to Shelly Tucker                                                                                                                                                                                                                                                         |  |  |
| BLM Approval of Plan:      | 03/20/2018                                                                      | Email from Shelly Tucker to Cliff Brunson                                                                                                                                                                                                                                                         |  |  |

|                       | Supporting Documentation                            |  |
|-----------------------|-----------------------------------------------------|--|
| Initial C-141         | Signed 07/12/2018                                   |  |
| Final C-141           | Signed 10/08/2018                                   |  |
| Site Diagram          | July 2017                                           |  |
| Pictures              | Initial visit- July 2017; Remediation and backfill- |  |
| August/September 2018 |                                                     |  |
| Request for Closure   |                                                     |  |