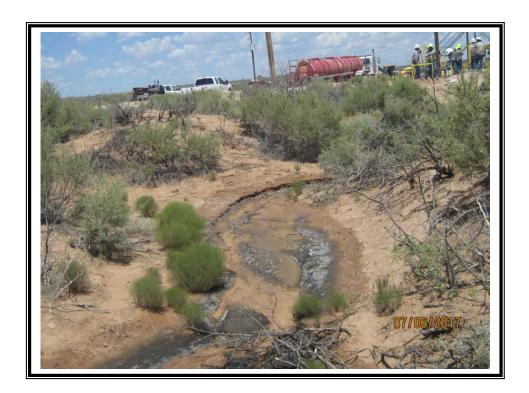

|                    | Release Data                    |  |
|--------------------|---------------------------------|--|
| Date of Release:   | 07/06/2017                      |  |
| Type of Release:   | Produced water                  |  |
| Source of Release: | 3 inch poly water transfer line |  |
| Volume of Release: | 500 bbls                        |  |
| Volume Recovered:  | 0 bbls                          |  |

|                       | Supporting Documentation                            |  |
|-----------------------|-----------------------------------------------------|--|
| Initial C-141         | Signed 07/12/2018                                   |  |
| Final C-141           | Signed 10/08/2018                                   |  |
| Site Diagram          | July 2017                                           |  |
| Pictures              | Initial visit- July 2017; Remediation and backfill- |  |
| August/September 2018 |                                                     |  |
| Request for Closure   |                                                     |  |