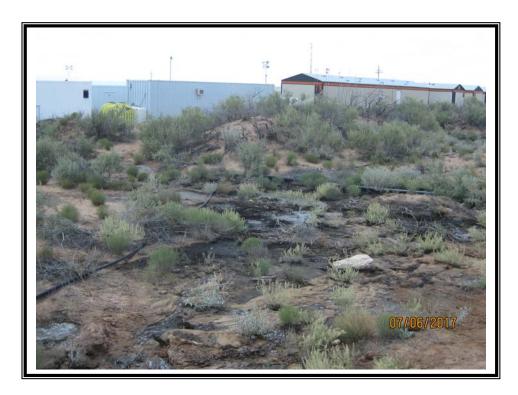

|                    | Release Data                    |  |
|--------------------|---------------------------------|--|
| Date of Release:   | 07/06/2017                      |  |
| Type of Release:   | Produced water                  |  |
| Source of Release: | 3 inch poly water transfer line |  |
| Volume of Release: | 500 bbls                        |  |
| Volume Recovered:  | 0 bbls                          |  |

|                       | Supporting Documentation                            |  |
|-----------------------|-----------------------------------------------------|--|
| Initial C-141         | Signed 07/12/2018                                   |  |
| Final C-141           | Signed 10/08/2018                                   |  |
| Site Diagram          | July 2017                                           |  |
| Pictures              | Initial visit- July 2017; Remediation and backfill- |  |
| August/September 2018 |                                                     |  |
| Request for Closure   |                                                     |  |