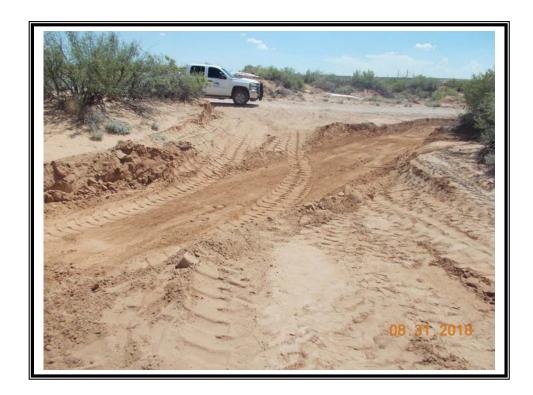

| Remediation Specifications |                                                                                 |                                                                                                                                                                                                                                                                                                   |  |  |
|----------------------------|---------------------------------------------------------------------------------|---------------------------------------------------------------------------------------------------------------------------------------------------------------------------------------------------------------------------------------------------------------------------------------------------|--|--|
| Remediation<br>Parameters: | Excavated the arc<br>confirmation sam<br>of 2 feet. Excava<br>the areas of SP6, | ctivities in the areas of SP1, SP2, & SP11. ea of SP3 to a depth of 6 inches and took a ple. Excavated the areas of SP4 & SP8 to a depth ited the area of SP5 to a depth of 1 foot. Excavated is SP7, SP9, & SP10 to a depth of 4 feet and placed exercises. Backfilled the site with clean soil. |  |  |
| Remediation Activities:    | 08/27/2018 to 0                                                                 | 9/06/2018                                                                                                                                                                                                                                                                                         |  |  |
| Plan Sent to OCD:          | 03/20/2018                                                                      | Email from Cliff Brunson to Mike Bratcher                                                                                                                                                                                                                                                         |  |  |
| OCD Approval of Plan:      | 03/20/2018                                                                      | Email from Mike Bratcher to Cliff Brunson                                                                                                                                                                                                                                                         |  |  |
| Plan Sent to BLM:          | 03/20/2018                                                                      | Email from Cliff Brunson to Shelly Tucker                                                                                                                                                                                                                                                         |  |  |
| BLM Approval of Plan:      | 03/20/2018                                                                      | Email from Shelly Tucker to Cliff Brunson                                                                                                                                                                                                                                                         |  |  |

|                       | Supporting Documentation                            |  |
|-----------------------|-----------------------------------------------------|--|
| Initial C-141         | Signed 07/12/2018                                   |  |
| Final C-141           | Signed 10/08/2018                                   |  |
| Site Diagram          | July 2017                                           |  |
| Pictures              | Initial visit- July 2017; Remediation and backfill- |  |
| August/September 2018 |                                                     |  |
| Request for Closure   |                                                     |  |