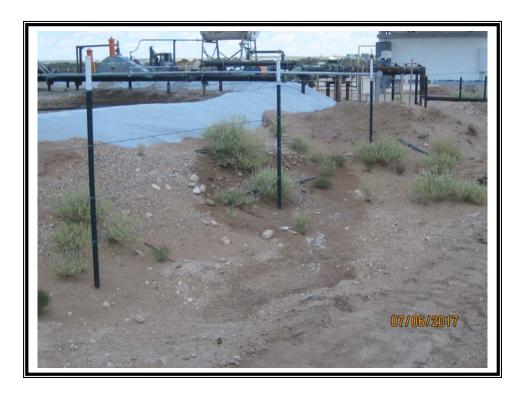

|                    | Release Data                    |  |
|--------------------|---------------------------------|--|
| Date of Release:   | 07/06/2017                      |  |
| Type of Release:   | Produced water                  |  |
| Source of Release: | 3 inch poly water transfer line |  |
| Volume of Release: | 500 bbls                        |  |
| Volume Recovered:  | 0 bbls                          |  |

| Remediation Specifications |                                                                                 |                                                                                                                                                                                                                                                                                                   |  |  |
|----------------------------|---------------------------------------------------------------------------------|---------------------------------------------------------------------------------------------------------------------------------------------------------------------------------------------------------------------------------------------------------------------------------------------------|--|--|
| Remediation<br>Parameters: | Excavated the arc<br>confirmation sam<br>of 2 feet. Excava<br>the areas of SP6, | ctivities in the areas of SP1, SP2, & SP11. ea of SP3 to a depth of 6 inches and took a ple. Excavated the areas of SP4 & SP8 to a depth ited the area of SP5 to a depth of 1 foot. Excavated is SP7, SP9, & SP10 to a depth of 4 feet and placed exercises. Backfilled the site with clean soil. |  |  |
| Remediation Activities:    | 08/27/2018 to 0                                                                 | 9/06/2018                                                                                                                                                                                                                                                                                         |  |  |
| Plan Sent to OCD:          | 03/20/2018                                                                      | Email from Cliff Brunson to Mike Bratcher                                                                                                                                                                                                                                                         |  |  |
| OCD Approval of Plan:      | 03/20/2018                                                                      | Email from Mike Bratcher to Cliff Brunson                                                                                                                                                                                                                                                         |  |  |
| Plan Sent to BLM:          | 03/20/2018                                                                      | Email from Cliff Brunson to Shelly Tucker                                                                                                                                                                                                                                                         |  |  |
| BLM Approval of Plan:      | 03/20/2018                                                                      | Email from Shelly Tucker to Cliff Brunson                                                                                                                                                                                                                                                         |  |  |

|                       | Supporting Documentation                            |  |
|-----------------------|-----------------------------------------------------|--|
| Initial C-141         | Signed 07/12/2018                                   |  |
| Final C-141           | Signed 10/08/2018                                   |  |
| Site Diagram          | July 2017                                           |  |
| Pictures              | Initial visit- July 2017; Remediation and backfill- |  |
| August/September 2018 |                                                     |  |
| Request for Closure   |                                                     |  |