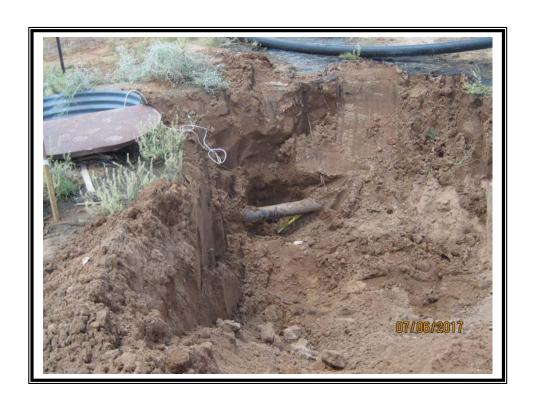

|                    | Release Data                    |  |
|--------------------|---------------------------------|--|
| Date of Release:   | 07/06/2017                      |  |
| Type of Release:   | Produced water                  |  |
| Source of Release: | 3 inch poly water transfer line |  |
| Volume of Release: | 500 bbls                        |  |
| Volume Recovered:  | 0 bbls                          |  |

|                       | Supporting Documentation                            |  |
|-----------------------|-----------------------------------------------------|--|
| Initial C-141         | Signed 07/12/2018                                   |  |
| Final C-141           | Signed 10/08/2018                                   |  |
| Site Diagram          | July 2017                                           |  |
| Pictures              | Initial visit- July 2017; Remediation and backfill- |  |
| August/September 2018 |                                                     |  |
| Request for Closure   |                                                     |  |