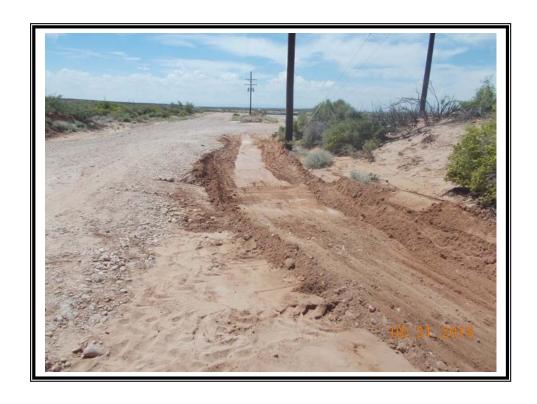

| Remediation Specifications |                                                                                 |                                                                                                                                                                                                                                                                                                   |  |  |
|----------------------------|---------------------------------------------------------------------------------|---------------------------------------------------------------------------------------------------------------------------------------------------------------------------------------------------------------------------------------------------------------------------------------------------|--|--|
| Remediation<br>Parameters: | Excavated the arc<br>confirmation sam<br>of 2 feet. Excava<br>the areas of SP6, | ctivities in the areas of SP1, SP2, & SP11. ea of SP3 to a depth of 6 inches and took a ple. Excavated the areas of SP4 & SP8 to a depth ited the area of SP5 to a depth of 1 foot. Excavated is SP7, SP9, & SP10 to a depth of 4 feet and placed exercises. Backfilled the site with clean soil. |  |  |
| Remediation Activities:    | 08/27/2018 to 0                                                                 | 9/06/2018                                                                                                                                                                                                                                                                                         |  |  |
| Plan Sent to OCD:          | 03/20/2018                                                                      | Email from Cliff Brunson to Mike Bratcher                                                                                                                                                                                                                                                         |  |  |
| OCD Approval of Plan:      | 03/20/2018                                                                      | Email from Mike Bratcher to Cliff Brunson                                                                                                                                                                                                                                                         |  |  |
| Plan Sent to BLM:          | 03/20/2018                                                                      | Email from Cliff Brunson to Shelly Tucker                                                                                                                                                                                                                                                         |  |  |
| BLM Approval of Plan:      | 03/20/2018                                                                      | Email from Shelly Tucker to Cliff Brunson                                                                                                                                                                                                                                                         |  |  |

|                       | Supporting Documentation                            |  |
|-----------------------|-----------------------------------------------------|--|
| Initial C-141         | Signed 07/12/2018                                   |  |
| Final C-141           | Signed 10/08/2018                                   |  |
| Site Diagram          | July 2017                                           |  |
| Pictures              | Initial visit- July 2017; Remediation and backfill- |  |
| August/September 2018 |                                                     |  |
| Request for Closure   |                                                     |  |