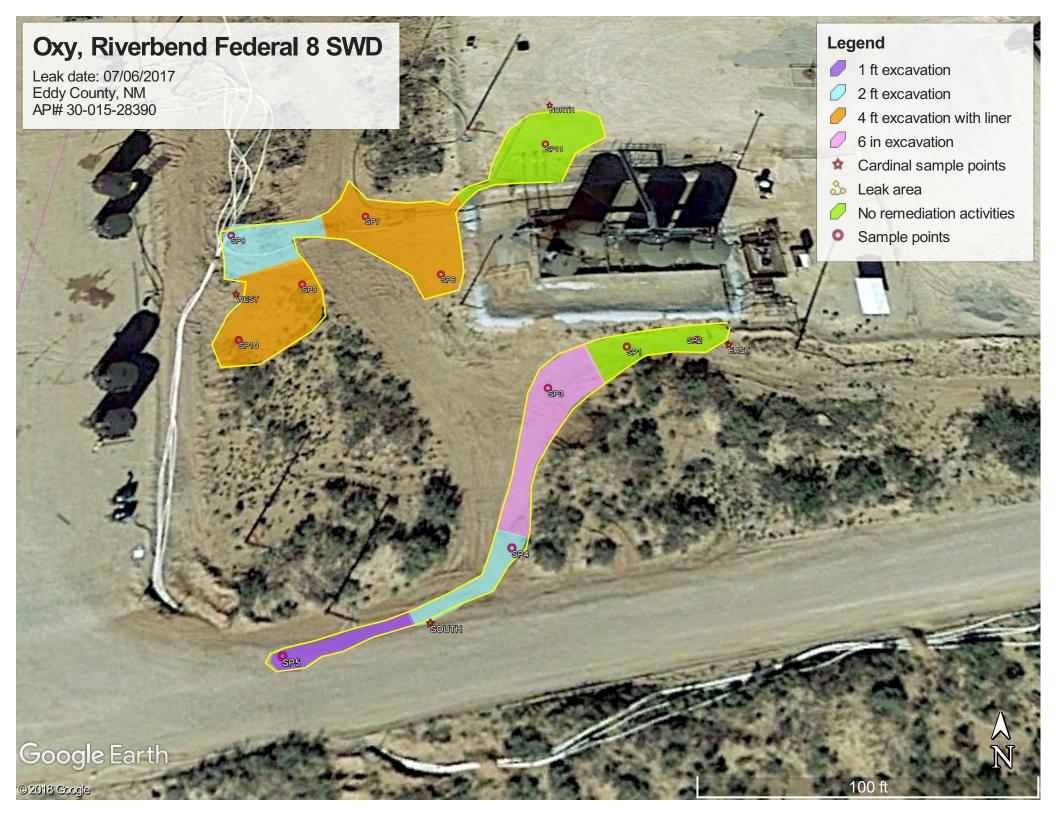

### Oxy, Riverbend Federal 8 SWD

### Sample points

SP1, N 32.20855 W-103.96298

SP2, N 32.20856 W-103.96290

SP3, N 32.20851 W-103.96308

SP4, N 32.20834 W-103.96312

SP5, N 32.20824 W-103.96335

SP6, N 32.20865 W-103.96321

SP7, N 32.20873 W-103.96331

SP8, N 32.20871 W-103.96348

SP9, N 32.20864 W-103.96338

SP10, N 32.20857 W-103.96344

SP11, N 32.20883 W-103.96308

NORTH, N 32.20889 W-103.96307

SOUTH, N 32.20827 W-103.96320

EAST, N 32.20856 W-103.96286

WEST, N 32.20863 W-103.96346

| Remediation Specifications |                                                                                 |                                                                                                                                                                                                                                                                                                   |  |  |
|----------------------------|---------------------------------------------------------------------------------|---------------------------------------------------------------------------------------------------------------------------------------------------------------------------------------------------------------------------------------------------------------------------------------------------|--|--|
| Remediation<br>Parameters: | Excavated the arc<br>confirmation sam<br>of 2 feet. Excava<br>the areas of SP6, | ctivities in the areas of SP1, SP2, & SP11. ea of SP3 to a depth of 6 inches and took a ple. Excavated the areas of SP4 & SP8 to a depth ited the area of SP5 to a depth of 1 foot. Excavated is SP7, SP9, & SP10 to a depth of 4 feet and placed exercises. Backfilled the site with clean soil. |  |  |
| Remediation Activities:    | 08/27/2018 to 0                                                                 | 9/06/2018                                                                                                                                                                                                                                                                                         |  |  |
| Plan Sent to OCD:          | 03/20/2018                                                                      | Email from Cliff Brunson to Mike Bratcher                                                                                                                                                                                                                                                         |  |  |
| OCD Approval of Plan:      | 03/20/2018                                                                      | Email from Mike Bratcher to Cliff Brunson                                                                                                                                                                                                                                                         |  |  |
| Plan Sent to BLM:          | 03/20/2018                                                                      | Email from Cliff Brunson to Shelly Tucker                                                                                                                                                                                                                                                         |  |  |
| BLM Approval of Plan:      | 03/20/2018                                                                      | Email from Shelly Tucker to Cliff Brunson                                                                                                                                                                                                                                                         |  |  |