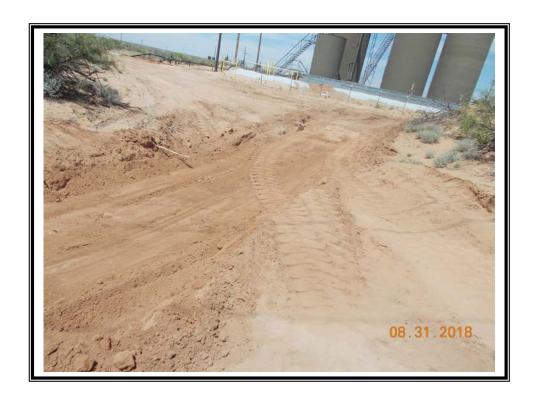

| Remediation Specifications |                                                                                 |                                                                                                                                                                                                                                                                                                   |  |  |
|----------------------------|---------------------------------------------------------------------------------|---------------------------------------------------------------------------------------------------------------------------------------------------------------------------------------------------------------------------------------------------------------------------------------------------|--|--|
| Remediation<br>Parameters: | Excavated the arc<br>confirmation sam<br>of 2 feet. Excava<br>the areas of SP6, | ctivities in the areas of SP1, SP2, & SP11. ea of SP3 to a depth of 6 inches and took a ple. Excavated the areas of SP4 & SP8 to a depth ited the area of SP5 to a depth of 1 foot. Excavated is SP7, SP9, & SP10 to a depth of 4 feet and placed exercises. Backfilled the site with clean soil. |  |  |
| Remediation Activities:    | 08/27/2018 to 0                                                                 | 9/06/2018                                                                                                                                                                                                                                                                                         |  |  |
| Plan Sent to OCD:          | 03/20/2018                                                                      | Email from Cliff Brunson to Mike Bratcher                                                                                                                                                                                                                                                         |  |  |
| OCD Approval of Plan:      | 03/20/2018                                                                      | Email from Mike Bratcher to Cliff Brunson                                                                                                                                                                                                                                                         |  |  |
| Plan Sent to BLM:          | 03/20/2018                                                                      | Email from Cliff Brunson to Shelly Tucker                                                                                                                                                                                                                                                         |  |  |
| BLM Approval of Plan:      | 03/20/2018                                                                      | Email from Shelly Tucker to Cliff Brunson                                                                                                                                                                                                                                                         |  |  |

|                       | Supporting Documentation                            |  |
|-----------------------|-----------------------------------------------------|--|
| Initial C-141         | Signed 07/12/2018                                   |  |
| Final C-141           | Signed 10/08/2018                                   |  |
| Site Diagram          | July 2017                                           |  |
| Pictures              | Initial visit- July 2017; Remediation and backfill- |  |
| August/September 2018 |                                                     |  |
| Request for Closure   |                                                     |  |