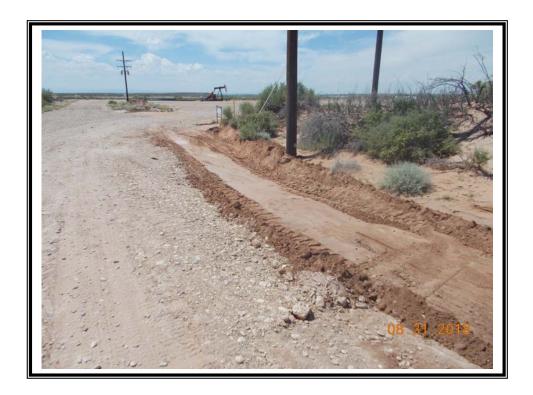

| Remediation Specifications |                                                                                 |                                                                                                                                                                                                                                                                                                   |  |  |
|----------------------------|---------------------------------------------------------------------------------|---------------------------------------------------------------------------------------------------------------------------------------------------------------------------------------------------------------------------------------------------------------------------------------------------|--|--|
| Remediation<br>Parameters: | Excavated the arc<br>confirmation sam<br>of 2 feet. Excava<br>the areas of SP6, | ctivities in the areas of SP1, SP2, & SP11. ea of SP3 to a depth of 6 inches and took a ple. Excavated the areas of SP4 & SP8 to a depth ited the area of SP5 to a depth of 1 foot. Excavated is SP7, SP9, & SP10 to a depth of 4 feet and placed exercises. Backfilled the site with clean soil. |  |  |
| Remediation Activities:    | 08/27/2018 to 0                                                                 | 9/06/2018                                                                                                                                                                                                                                                                                         |  |  |
| Plan Sent to OCD:          | 03/20/2018                                                                      | Email from Cliff Brunson to Mike Bratcher                                                                                                                                                                                                                                                         |  |  |
| OCD Approval of Plan:      | 03/20/2018                                                                      | Email from Mike Bratcher to Cliff Brunson                                                                                                                                                                                                                                                         |  |  |
| Plan Sent to BLM:          | 03/20/2018                                                                      | Email from Cliff Brunson to Shelly Tucker                                                                                                                                                                                                                                                         |  |  |
| BLM Approval of Plan:      | 03/20/2018                                                                      | Email from Shelly Tucker to Cliff Brunson                                                                                                                                                                                                                                                         |  |  |

|                       | Supporting Documentation                            |  |
|-----------------------|-----------------------------------------------------|--|
| Initial C-141         | Signed 07/12/2018                                   |  |
| Final C-141           | Signed 10/08/2018                                   |  |
| Site Diagram          | July 2017                                           |  |
| Pictures              | Initial visit- July 2017; Remediation and backfill- |  |
| August/September 2018 |                                                     |  |
| Request for Closure   |                                                     |  |