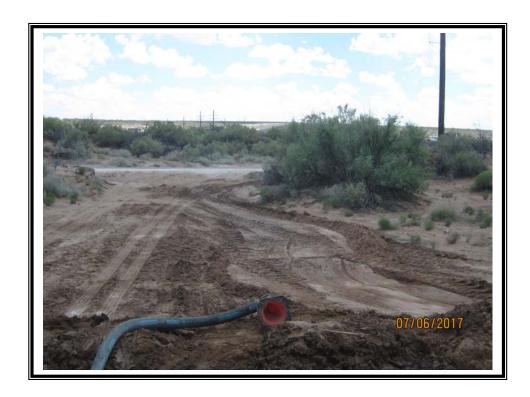

|                    | Release Data                    |  |
|--------------------|---------------------------------|--|
| Date of Release:   | 07/06/2017                      |  |
| Type of Release:   | Produced water                  |  |
| Source of Release: | 3 inch poly water transfer line |  |
| Volume of Release: | 500 bbls                        |  |
| Volume Recovered:  | 0 bbls                          |  |

|                       | Supporting Documentation                            |  |
|-----------------------|-----------------------------------------------------|--|
| Initial C-141         | Signed 07/12/2018                                   |  |
| Final C-141           | Signed 10/08/2018                                   |  |
| Site Diagram          | July 2017                                           |  |
| Pictures              | Initial visit- July 2017; Remediation and backfill- |  |
| August/September 2018 |                                                     |  |
| Request for Closure   |                                                     |  |