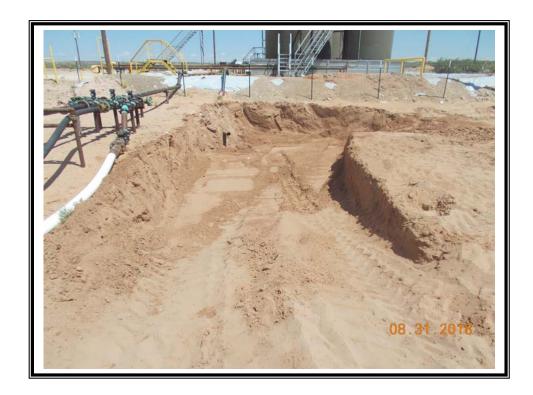

| Remediation Specifications |                                                                                 |                                                                                                                                                                                                                                                                                                   |  |  |
|----------------------------|---------------------------------------------------------------------------------|---------------------------------------------------------------------------------------------------------------------------------------------------------------------------------------------------------------------------------------------------------------------------------------------------|--|--|
| Remediation<br>Parameters: | Excavated the arc<br>confirmation sam<br>of 2 feet. Excava<br>the areas of SP6, | ctivities in the areas of SP1, SP2, & SP11. ea of SP3 to a depth of 6 inches and took a ple. Excavated the areas of SP4 & SP8 to a depth ited the area of SP5 to a depth of 1 foot. Excavated is SP7, SP9, & SP10 to a depth of 4 feet and placed exercises. Backfilled the site with clean soil. |  |  |
| Remediation Activities:    | 08/27/2018 to 0                                                                 | 9/06/2018                                                                                                                                                                                                                                                                                         |  |  |
| Plan Sent to OCD:          | 03/20/2018                                                                      | Email from Cliff Brunson to Mike Bratcher                                                                                                                                                                                                                                                         |  |  |
| OCD Approval of Plan:      | 03/20/2018                                                                      | Email from Mike Bratcher to Cliff Brunson                                                                                                                                                                                                                                                         |  |  |
| Plan Sent to BLM:          | 03/20/2018                                                                      | Email from Cliff Brunson to Shelly Tucker                                                                                                                                                                                                                                                         |  |  |
| BLM Approval of Plan:      | 03/20/2018                                                                      | Email from Shelly Tucker to Cliff Brunson                                                                                                                                                                                                                                                         |  |  |

|                       | Supporting Documentation                            |  |
|-----------------------|-----------------------------------------------------|--|
| Initial C-141         | Signed 07/12/2018                                   |  |
| Final C-141           | Signed 10/08/2018                                   |  |
| Site Diagram          | July 2017                                           |  |
| Pictures              | Initial visit- July 2017; Remediation and backfill- |  |
| August/September 2018 |                                                     |  |
| Request for Closure   |                                                     |  |