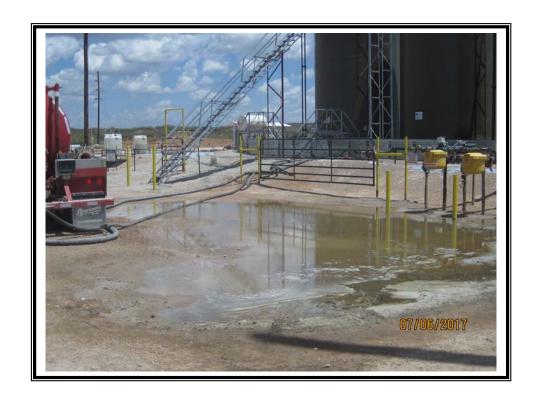

|                    | Release Data                    |  |
|--------------------|---------------------------------|--|
| Date of Release:   | 07/06/2017                      |  |
| Type of Release:   | Produced water                  |  |
| Source of Release: | 3 inch poly water transfer line |  |
| Volume of Release: | 500 bbls                        |  |
| Volume Recovered:  | 0 bbls                          |  |

|                       | Supporting Documentation                            |  |
|-----------------------|-----------------------------------------------------|--|
| Initial C-141         | Signed 07/12/2018                                   |  |
| Final C-141           | Signed 10/08/2018                                   |  |
| Site Diagram          | July 2017                                           |  |
| Pictures              | Initial visit- July 2017; Remediation and backfill- |  |
| August/September 2018 |                                                     |  |
| Request for Closure   |                                                     |  |