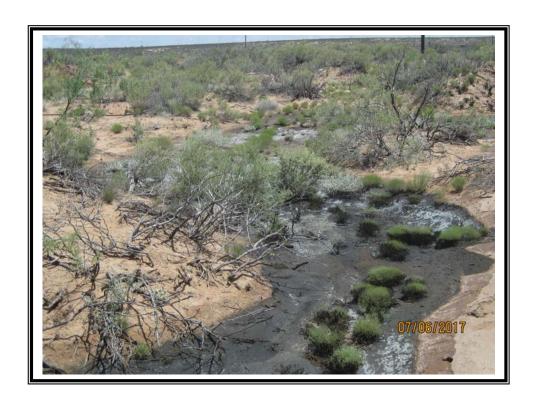

|                    | Release Data                    |  |
|--------------------|---------------------------------|--|
| Date of Release:   | 07/06/2017                      |  |
| Type of Release:   | Produced water                  |  |
| Source of Release: | 3 inch poly water transfer line |  |
| Volume of Release: | 500 bbls                        |  |
| Volume Recovered:  | 0 bbls                          |  |

|                       | Supporting Documentation                            |  |
|-----------------------|-----------------------------------------------------|--|
| Initial C-141         | Signed 07/12/2018                                   |  |
| Final C-141           | Signed 10/08/2018                                   |  |
| Site Diagram          | July 2017                                           |  |
| Pictures              | Initial visit- July 2017; Remediation and backfill- |  |
| August/September 2018 |                                                     |  |
| Request for Closure   |                                                     |  |