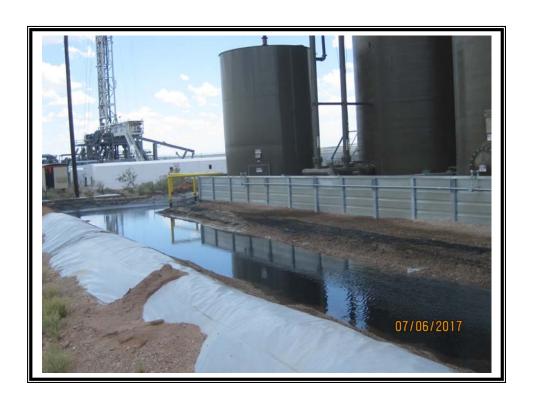

|                    | Release Data                    |  |
|--------------------|---------------------------------|--|
| Date of Release:   | 07/06/2017                      |  |
| Type of Release:   | Produced water                  |  |
| Source of Release: | 3 inch poly water transfer line |  |
| Volume of Release: | 500 bbls                        |  |
| Volume Recovered:  | 0 bbls                          |  |

|                       | Supporting Documentation                            |  |
|-----------------------|-----------------------------------------------------|--|
| Initial C-141         | Signed 07/12/2018                                   |  |
| Final C-141           | Signed 10/08/2018                                   |  |
| Site Diagram          | July 2017                                           |  |
| Pictures              | Initial visit- July 2017; Remediation and backfill- |  |
| August/September 2018 |                                                     |  |
| Request for Closure   |                                                     |  |