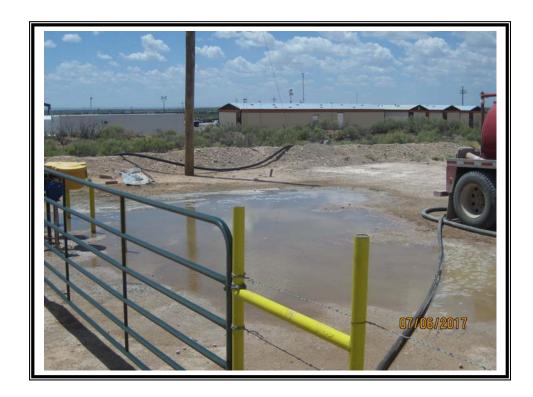

|                    | Release Data                    |  |
|--------------------|---------------------------------|--|
| Date of Release:   | 07/06/2017                      |  |
| Type of Release:   | Produced water                  |  |
| Source of Release: | 3 inch poly water transfer line |  |
| Volume of Release: | 500 bbls                        |  |
| Volume Recovered:  | 0 bbls                          |  |

|                       | Supporting Documentation                            |  |
|-----------------------|-----------------------------------------------------|--|
| Initial C-141         | Signed 07/12/2018                                   |  |
| Final C-141           | Signed 10/08/2018                                   |  |
| Site Diagram          | July 2017                                           |  |
| Pictures              | Initial visit- July 2017; Remediation and backfill- |  |
| August/September 2018 |                                                     |  |
| Request for Closure   |                                                     |  |