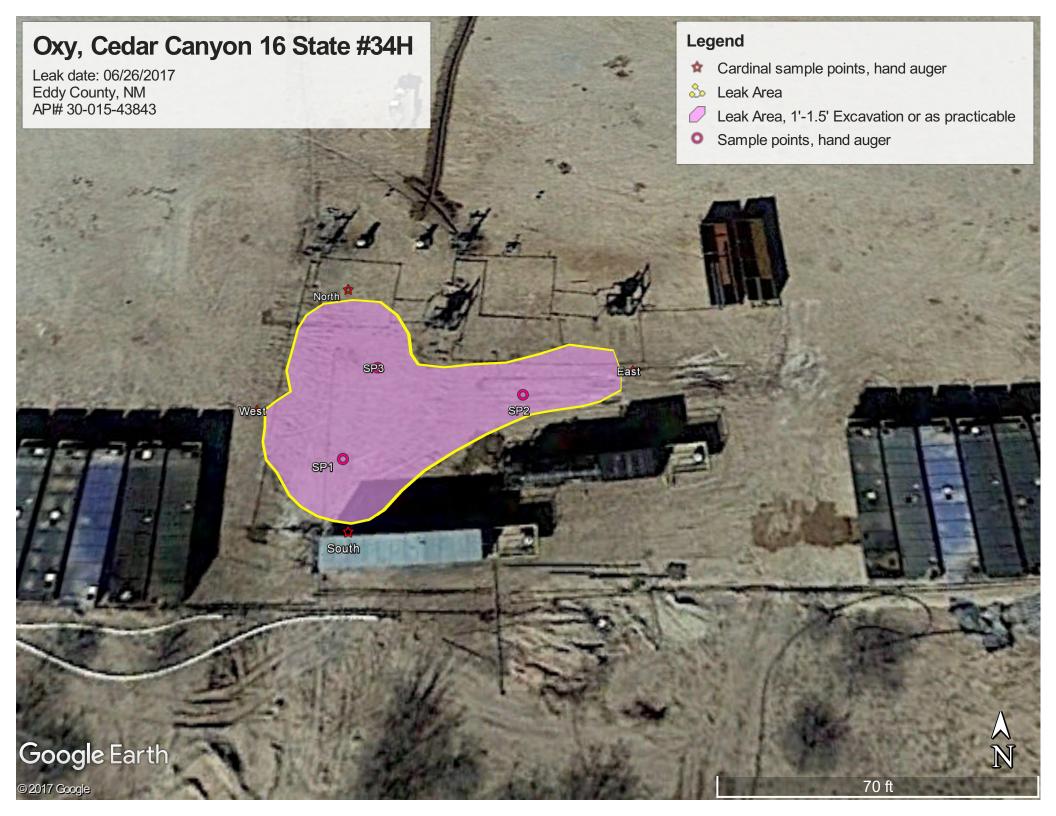

## **Closure Report**

| Site Description   |                               |  |
|--------------------|-------------------------------|--|
| Site Name:         | Cedar Canyon 16 State #34H    |  |
| Company:           | Oxy USA Inc.                  |  |
| Legal Description: | U/L B, Section 16, T24S, R29E |  |
| County:            | Eddy County, NM               |  |
| GPS Coordinates:   | N 32.22368º W-103.98450º      |  |

| Remediation Specifications |                                                                                                              |                                           |  |  |
|----------------------------|--------------------------------------------------------------------------------------------------------------|-------------------------------------------|--|--|
| Remediation<br>Parameters: | Excavate the entire leak to a depth of 1 foot to 1.5 feet as practicable. Backfill the site with clean soil. |                                           |  |  |
| Remediation Activities:    | 09/18/2018 to 09/26/2018                                                                                     |                                           |  |  |
| Plan Sent to OCD:          | 09/14/2017                                                                                                   | Email from Cliff Brunson to Mike Bratcher |  |  |
| OCD Approval of Plan:      | 09/21/2017                                                                                                   | Email from Mike Bratcher to Cliff Brunson |  |  |
| Plan Sent to SLO:          | 09/14/2017                                                                                                   | Email from Cliff Brunson to Amber Groves  |  |  |
| SLO Approval of Plan:      | 10/02/2017                                                                                                   | Email from Amber Groves to Cliff Brunson  |  |  |

| Supporting Documentation |                                                                   |  |
|--------------------------|-------------------------------------------------------------------|--|
| Initial C-141            | Signed 06/30/2017                                                 |  |
| Final C-141              | Signed 10/09/2018                                                 |  |
| Site Diagram             | July 2017                                                         |  |
| Pictures                 | Initial visit- July 2017; Remediation and backfill-September 2018 |  |
| Request for Closure      |                                                                   |  |

Sample points, hand auger SP1, N 32.22357 W-103.98453 SP2, N 32.22362 W-103.98438 SP3, N 32.22365 W-103.98451 NORTH, N 32.22372 W-103.98454 SOUTH, N 32.22351 W-103.98452 EAST, N 32.22364 W-103.98429 WEST, N 32.22361 W-103.98461