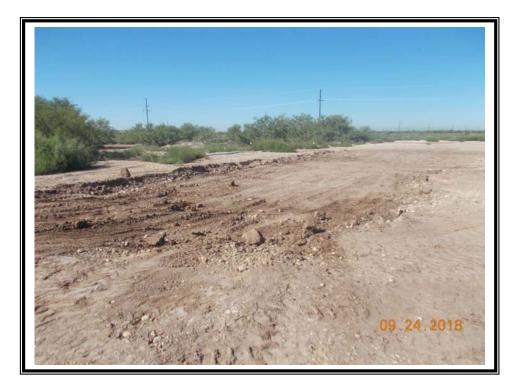

| Remediation Specifications |                                                                                                              |                                           |  |  |
|----------------------------|--------------------------------------------------------------------------------------------------------------|-------------------------------------------|--|--|
| Remediation<br>Parameters: | Excavate the entire leak to a depth of 1 foot to 1.5 feet as practicable. Backfill the site with clean soil. |                                           |  |  |
| Remediation Activities:    | 09/18/2018 to 09/26/2018                                                                                     |                                           |  |  |
| Plan Sent to OCD:          | 09/14/2017                                                                                                   | Email from Cliff Brunson to Mike Bratcher |  |  |
| OCD Approval of Plan:      | 09/21/2017                                                                                                   | Email from Mike Bratcher to Cliff Brunson |  |  |
| Plan Sent to SLO:          | 09/14/2017                                                                                                   | Email from Cliff Brunson to Amber Groves  |  |  |
| SLO Approval of Plan:      | 10/02/2017                                                                                                   | Email from Amber Groves to Cliff Brunson  |  |  |

| Supporting Documentation |                                                                   |  |
|--------------------------|-------------------------------------------------------------------|--|
| Initial C-141            | Signed 06/30/2017                                                 |  |
| Final C-141              | Signed 10/09/2018                                                 |  |
| Site Diagram             | July 2017                                                         |  |
| Pictures                 | Initial visit- July 2017; Remediation and backfill-September 2018 |  |
| Request for Closure      |                                                                   |  |