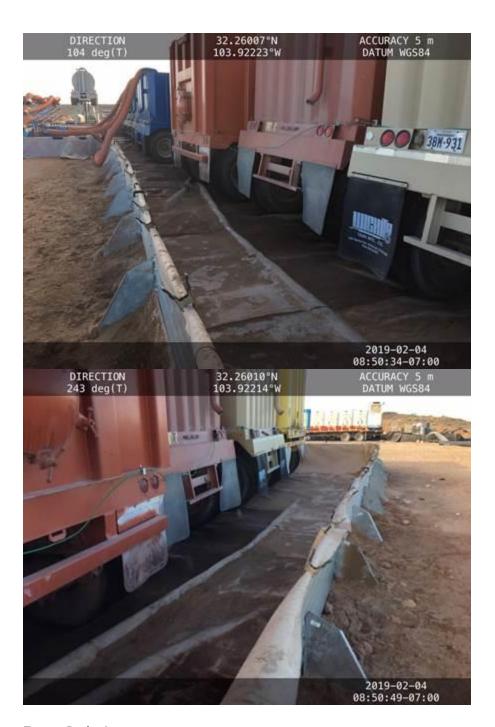

Subject: [EXT] Initial/Final C-141 - Remuda North 31 State pad (API 30-015-44414 Remuda N 31 St 123H) 1-21-19

Good Afternoon,

Attached is the initial and final C-141 detailing the release and containment inspection at the referenced facility. Also within, just below, are photographs of the containment. Please contact us with any questions or concerns. Thank you.