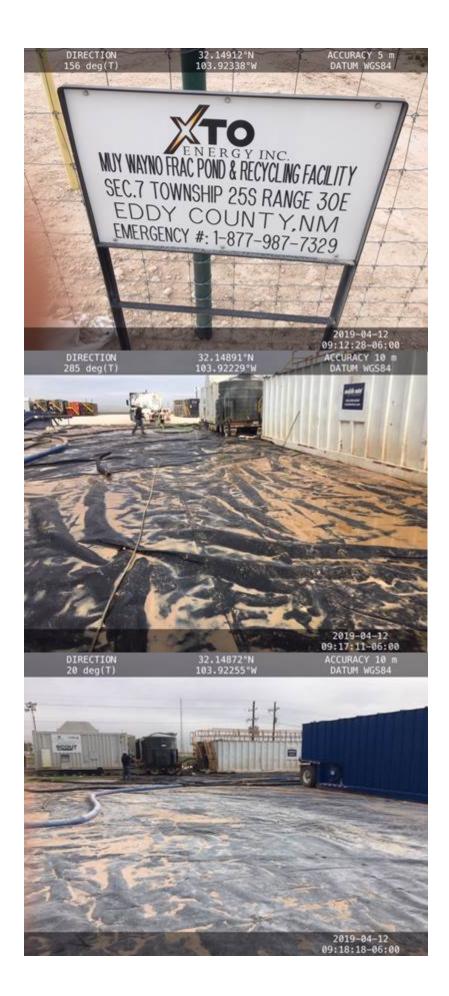

[EXT] Initial/Final C-141 - Muy Wayno Frac Pond (south of Muy Wayno State 1H

30-015-37700) release 3-30-19

Attachments: Initial-Final C-141 Muy Wayno Frac Pond 3-30-19.pdf

Good Afternoon,

**Subject:** 

Attached is the initial and final form C-141 detailing the release of fluids at the referenced facility. Also within, just below, are photographs of the containment. Please contact us with questions or concerns at any time. Thank you.