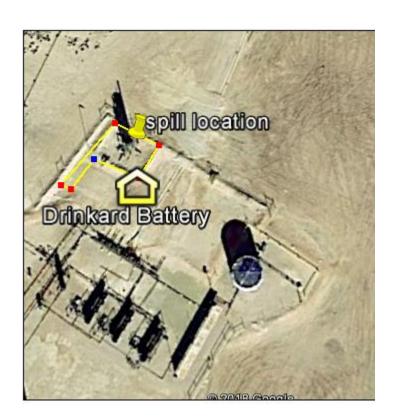

## State of New Mexico Oil Conservation Division

| Incident ID    |  |
|----------------|--|
| District RP    |  |
| Facility ID    |  |
| Application ID |  |

Calculations: Assumed soil pore space: 15%

| Area                  | size                                                       | Standing Liquid<br>Oil/Water mixture<br>(bbl) | In Soil, water only no oil (bbl) | Oil Volume<br>(bbl) | Water Volume<br>(bbl) |
|-----------------------|------------------------------------------------------------|-----------------------------------------------|----------------------------------|---------------------|-----------------------|
| 1                     | 20'x30'<br>free liquid: ~3" depth<br>in soil: ~1/16" depth | 53.78                                         | 2.67                             | 0.35                | 53.4                  |
| 2                     | 20'x3'<br>free liquid: ~3" depth<br>in soil: ~1/16" depth  | 2.88                                          | 0                                | 0.21                | 2.67                  |
|                       |                                                            |                                               |                                  |                     |                       |
| Total Fluid spilled   |                                                            |                                               | 0.56                             | 56.1                |                       |
| Total Fluid recovered |                                                            |                                               | 0.56                             | 53                  |                       |