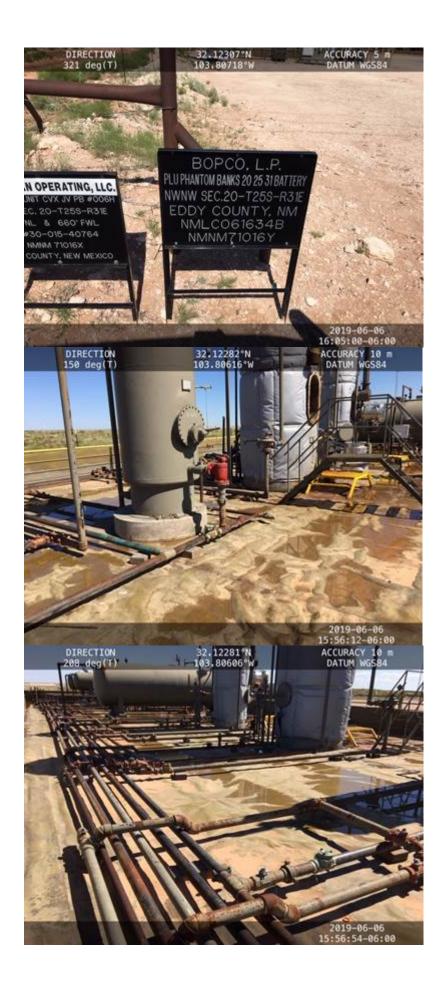

Good Morning,

Attached is the initial and final form C-141 detailing the release of fluids at the referenced facility. Also within, just below, are photographs of the containment. Please call us at any time with questions or concerns. Thank you.

From: Ruth, Amy

**Sent:** Tuesday, June 04, 2019 11:35 AM

To: Mike Bratcher; Rob Hamlet; Victoria Venegas; Jim Amos; Deborah McKinney

Cc: McSpadden, Wes; Littrell, Kyle; Adrian Baker; Foust, Bryan

Subject: Containment Inspection - PLU Phantom Banks 20-25-31 Battery (30-015-40764 Poker Lake CVX JV PB 6H)

release 5-25-19

### Good Morning,

This is sent as 48-hour notification that we are scheduled to inspect this lined containment on Thursday 6/6/2019 at 4 pm MST. An immediate release notification was not previously emailed for this event (5/25/2019) as this release was not greater than 25 barrels in volume. Please call us with any questions or concerns. Thank you.