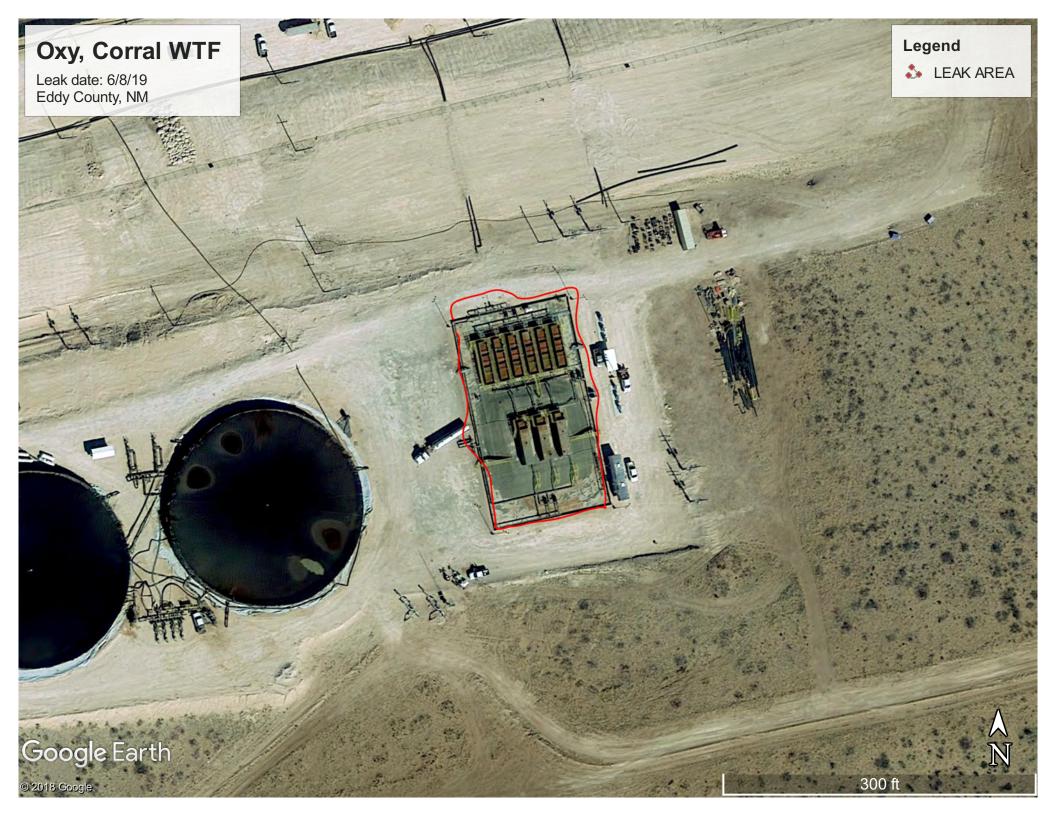

## **Closure Report**

| Site Description   |                              |  |
|--------------------|------------------------------|--|
| Site Name:         | Corral WTF                   |  |
| Company:           | Oxy USA Inc.                 |  |
| Legal Description: | U/L M, Section 1, T25S, R29E |  |
| County:            | Eddy County, NM              |  |
| GPS Coordinates:   | N 32.15383 W-103.94559       |  |

| Release Data       |                                                                 |  |
|--------------------|-----------------------------------------------------------------|--|
| Date of Release:   | 6/8/19                                                          |  |
| Type of Release:   | Produced water                                                  |  |
| Source of Release: | Automation alarm failure caused tank run over in lined facility |  |
| Volume of Release: | 300 bbls                                                        |  |
| Volume Recovered:  | 299 bbls                                                        |  |

| Supporting Documentation |                        |  |
|--------------------------|------------------------|--|
| Initial C-141            | Signed 6/25/19         |  |
| C-141, page 6            | Signed and included    |  |
| Site Diagram             | July 2019              |  |
| Pictures                 | Liner integrity photos |  |