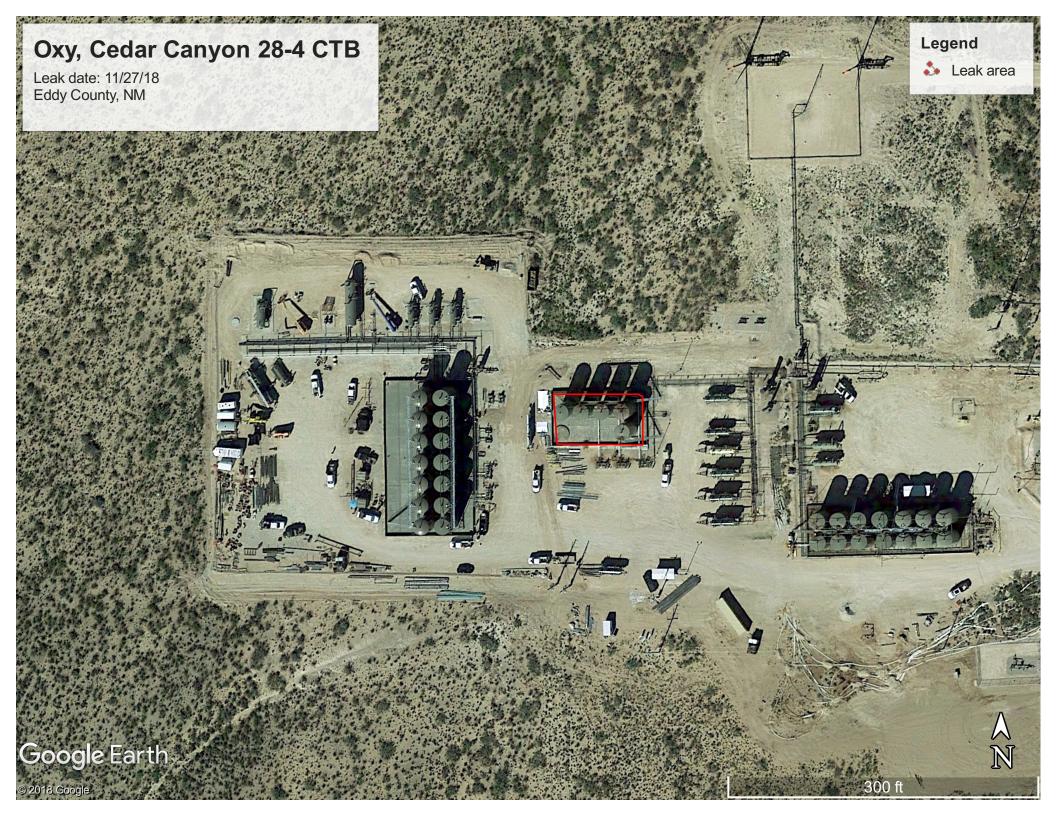

## QYNFD-190806-C-1440

| Site Description   |                               |  |
|--------------------|-------------------------------|--|
| Site Name:         | Cedar Canyon 28-4 CTB         |  |
| Company:           | Oxy USA Inc.                  |  |
| Legal Description: | U/L K, Section 28, T24S, R29E |  |
| County:            | Eddy County, NM               |  |
| GPS Coordinates:   | N 32.18643 W-103.99269        |  |

| Release Data       |                                                          |  |  |
|--------------------|----------------------------------------------------------|--|--|
| Date of Release:   | 11/27/18                                                 |  |  |
| Type of Release:   | Oil                                                      |  |  |
| Source of Release: | Compromised 3" ball valve on circulating line to tank #4 |  |  |
| Volume of Release: | 240 bbls                                                 |  |  |
| Volume Recovered:  | 239 bbls                                                 |  |  |

| Supporting Documentation |                          |  |
|--------------------------|--------------------------|--|
| Initial C-141            | Signed 12/13/18          |  |
| C-141, page 6            | Signed and included      |  |
| Site Diagram             | December 2018            |  |
| Pictures                 | Liner integrity pictures |  |