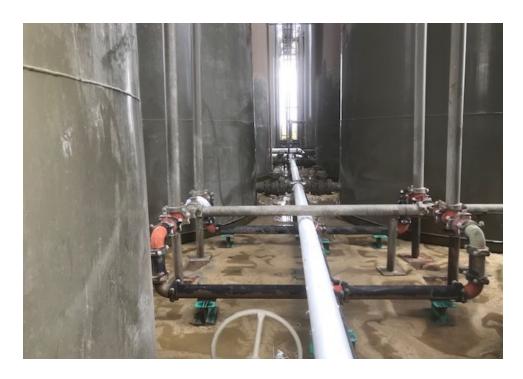

| Remediation Specifications |                                                                                                                                                                                    |                |  |  |  |  |
|----------------------------|------------------------------------------------------------------------------------------------------------------------------------------------------------------------------------|----------------|--|--|--|--|
| Remediation<br>Parameters: | Since the spill was contained within a lined and contained facility, the liner was cleaned by pressure-washing. The liner was inspected and found to be in satisfactory condition. |                |  |  |  |  |
| Remediation Activities:    | 7/11/19 to 7/12/19                                                                                                                                                                 |                |  |  |  |  |
| Plan Sent to OCD:          | n/a                                                                                                                                                                                | Lined facility |  |  |  |  |
| OCD Approval of Plan:      | n/a                                                                                                                                                                                | Lined facility |  |  |  |  |
| Plan Sent to BLM:          | n/a                                                                                                                                                                                | Lined facility |  |  |  |  |
| BLM Approval of Plan:      | n/a                                                                                                                                                                                | Lined facility |  |  |  |  |

| Supporting Documentation |                          |  |  |
|--------------------------|--------------------------|--|--|
| Initial C-141            | Signed 4/1/19            |  |  |
| C-141, page 6            | Signed and included      |  |  |
| Site Diagram             | March 2019               |  |  |
| Pictures                 | Liner integrity pictures |  |  |