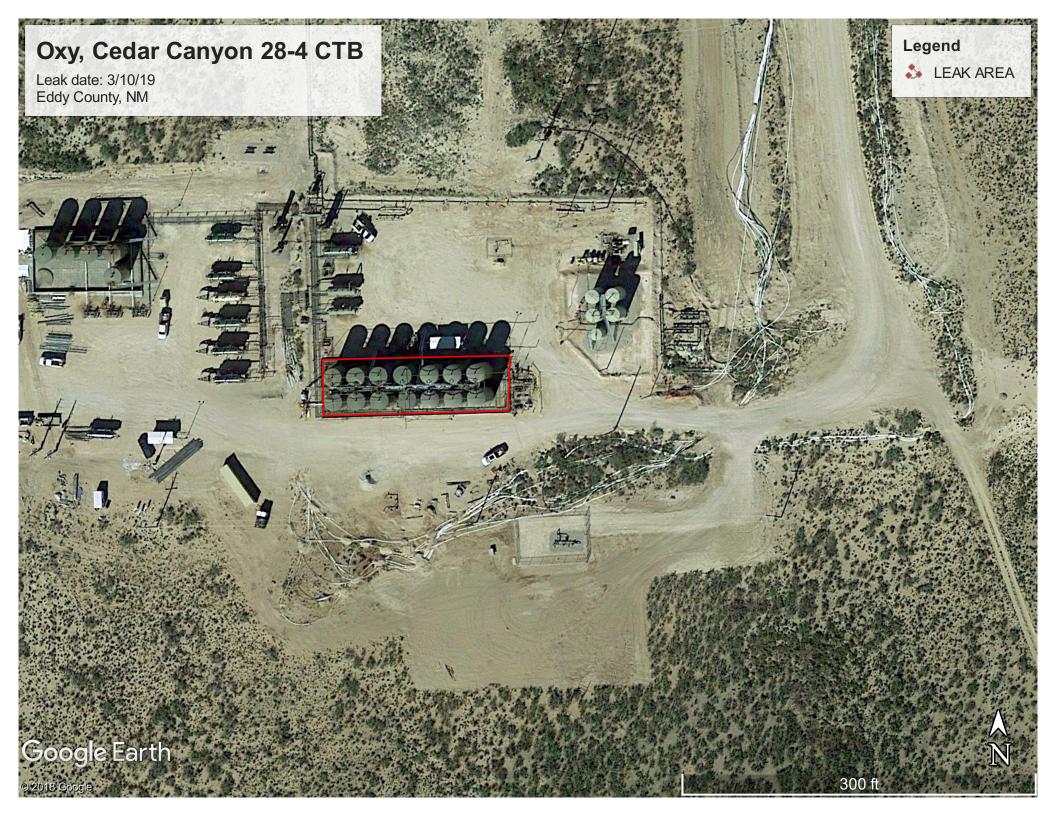

| Remediation Specifications |                                                                                                                                                                                    |                |  |  |  |  |
|----------------------------|------------------------------------------------------------------------------------------------------------------------------------------------------------------------------------|----------------|--|--|--|--|
| Remediation<br>Parameters: | Since the spill was contained within a lined and contained facility, the liner was cleaned by pressure-washing. The liner was inspected and found to be in satisfactory condition. |                |  |  |  |  |
| Remediation Activities:    | 7/11/19 to 7/12/19                                                                                                                                                                 |                |  |  |  |  |
| Plan Sent to OCD:          | n/a                                                                                                                                                                                | Lined facility |  |  |  |  |
| OCD Approval of Plan:      | n/a                                                                                                                                                                                | Lined facility |  |  |  |  |
| Plan Sent to BLM:          | n/a                                                                                                                                                                                | Lined facility |  |  |  |  |
| BLM Approval of Plan:      | n/a                                                                                                                                                                                | Lined facility |  |  |  |  |

| Supporting Documentation |                          |  |  |
|--------------------------|--------------------------|--|--|
| Initial C-141            | Signed 4/1/19            |  |  |
| C-141, page 6            | Signed and included      |  |  |
| Site Diagram             | March 2019               |  |  |
| Pictures                 | Liner integrity pictures |  |  |