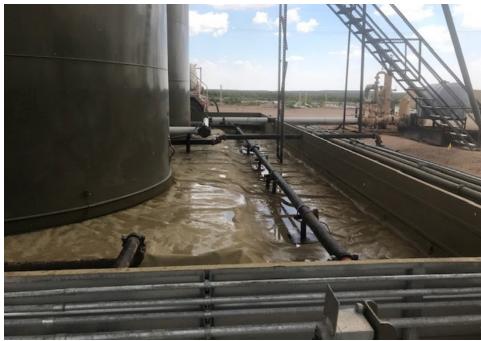

| Remediation Specifications |                                                                                                                                                                                    |                |  |  |  |  |
|----------------------------|------------------------------------------------------------------------------------------------------------------------------------------------------------------------------------|----------------|--|--|--|--|
| Remediation<br>Parameters: | Since the spill was contained within a lined and contained facility, the liner was cleaned by pressure-washing. The liner was inspected and found to be in satisfactory condition. |                |  |  |  |  |
| Remediation Activities:    | 7/11/19 to 7/12/19                                                                                                                                                                 |                |  |  |  |  |
| Plan Sent to OCD:          | n/a                                                                                                                                                                                | Lined facility |  |  |  |  |
| OCD Approval of Plan:      | n/a                                                                                                                                                                                | Lined facility |  |  |  |  |
| Plan Sent to BLM:          | n/a                                                                                                                                                                                | Lined facility |  |  |  |  |
| BLM Approval of Plan:      | n/a                                                                                                                                                                                | Lined facility |  |  |  |  |

| Supporting Documentation |                          |  |  |
|--------------------------|--------------------------|--|--|
| Initial C-141            | Signed 4/1/19            |  |  |
| C-141, page 6            | Signed and included      |  |  |
| Site Diagram             | March 2019               |  |  |
| Pictures                 | Liner integrity pictures |  |  |