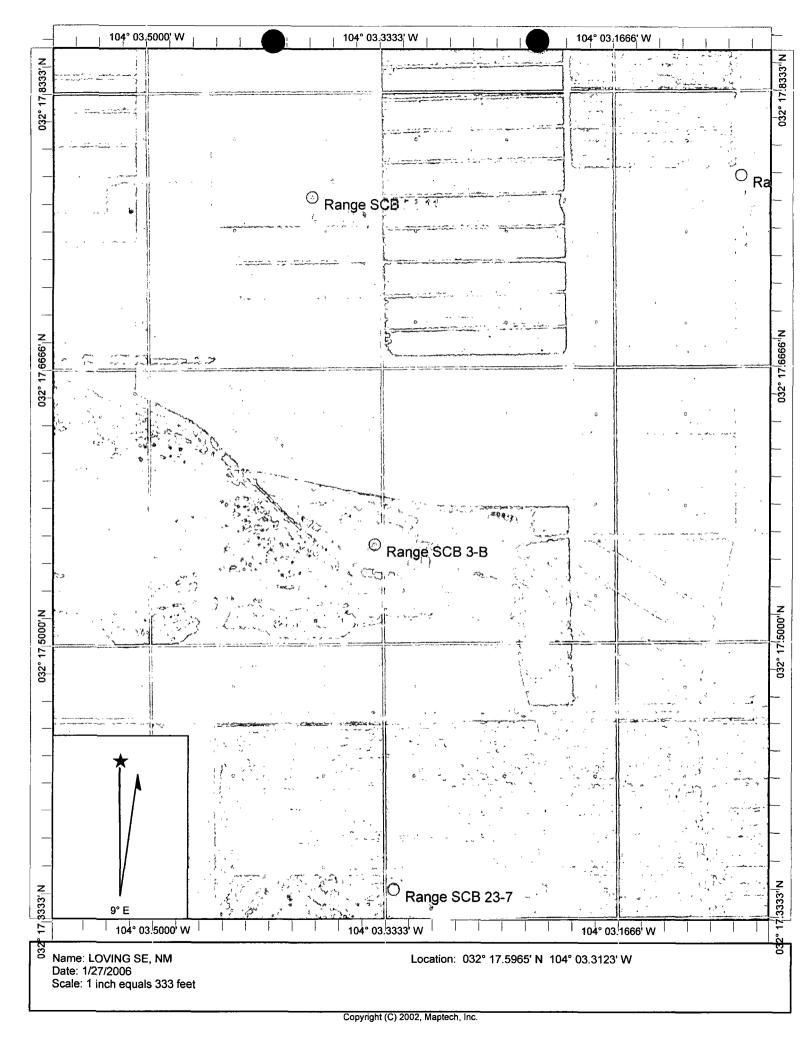

### SITE DESCRIPTION AND BACKGROUND

The Site is located approximately 1.5 miles from Loving in Unit G, Section 23, Township 23S, Range 28E, Eddy County, New Mexico.

On January 11, 2006, during a routine inspection (iCLB0601142847) conducted by NMOCD, the inspector observed staining around the wellhead and standing fluids.

### South Culebra Bluff (SCB) Unit No.003

General site characteristics

Depth to Ground Water: 52'

Wellhead Protection Area: 1000 yards to closest well

Distance to Nearest Surface Water Body: 5,250'

Site ranking score 10

### **Information and Metrics**

| Incident Date: January 11,        |                 | 0.2                                   | NMOCD Notifie                                   |              |                           |
|-----------------------------------|-----------------|---------------------------------------|-------------------------------------------------|--------------|---------------------------|
| Site: South Culebra Bluff U       |                 |                                       | Assigned Site Re                                | terence #:   | iCLB0601142847            |
| Company: Range Operation          | <del>~ </del>   | <del></del>                           |                                                 |              |                           |
| Street Address: 777 Main S        |                 |                                       |                                                 |              |                           |
| Mailing Address: 777 Mai          |                 |                                       |                                                 |              |                           |
| City, State, Zip: Ft. Worth       | <del>```</del>  | 02                                    |                                                 |              |                           |
| Representative: George Te         |                 | · · · · · · · · · · · · · · · · · · · | <del>-</del> -                                  |              |                           |
| Representative Telephone:         |                 | 70-2601                               |                                                 |              |                           |
| Fluid volume released (bbl        |                 |                                       | Recovered (bbls)                                |              |                           |
| 25 bbls:                          | Notify NM       | OCD verbally within                   | 24 hrs and submit for                           | n C-141 with | uin 15 days.              |
|                                   | (Also d         |                                       | d releases >500 mcf N<br>form C-141 within 15 d |              |                           |
| Leak, Spill, or Pit (LSP) N       | ame: SC         |                                       | orm C-141 waaan 13 t                            | iuys         |                           |
| Source of contamination:          |                 |                                       | d dumping waste or                              | n ground     |                           |
| Land Owner, i.e., BLM, S'         |                 |                                       |                                                 |              |                           |
| LSP Dimensions: 60' X 50          |                 |                                       |                                                 |              |                           |
| LSP Area: All around well         |                 |                                       |                                                 |              |                           |
| Location of Reference Poin        | nt (RP): 1      | NA                                    |                                                 |              |                           |
| Location distance and dire        |                 |                                       |                                                 |              | ·                         |
| Latitude: N 32° 17.588'           |                 |                                       | ·                                               |              |                           |
| <b>Longitude:</b> W 104° 3.282'   |                 |                                       |                                                 |              |                           |
| Elevation above mean sea          | level: 299      | 99' per USGS Map                      | )                                               |              |                           |
|                                   |                 |                                       |                                                 |              |                           |
| Location- Unit or 1/4 1/4: SE     | /4 NW/4         | of Sec. 23                            | Unit Letter: M                                  |              |                           |
| <b>Location Section: 23</b>       |                 |                                       |                                                 |              |                           |
| <b>Location- Township: 23S</b>    |                 |                                       |                                                 |              |                           |
| Location Range: 28E               |                 |                                       |                                                 |              |                           |
|                                   |                 |                                       |                                                 |              |                           |
| Surface water body within         | 1000' ra        | dius of site: No 3                    | 394' per USGS Ma                                | ар           |                           |
| Domestic water wells with         | in 1000' :      | radius of site: No                    | 1734' per map                                   |              |                           |
| Agricultural water wells w        |                 |                                       |                                                 |              |                           |
| Depth from land surface to        |                 | water (DG): 60' 6                     | estimated based up                              | on relation  | ship to Pecos River       |
| Depth of contamination (D         |                 |                                       | ·                                               |              |                           |
| Depth to ground water (De         | <u>G – DC =</u> |                                       |                                                 |              |                           |
| 1. Ground water                   |                 |                                       | rotection Area                                  |              | nce to Surface Water Body |
| If Depth to GW <50 feet: 20 poin  | ts              | If <1000' from water                  |                                                 | <200 horiz   | contal feet: 20 points    |
| If Depth to GW 50 to 99 feet: 10  | points          | from private domestic<br>points       |                                                 | 200-100 h    | orizontal feet: 10 points |
|                                   |                 | If>1000' from water                   |                                                 |              |                           |
| If Depth to GW > 100 feet: 0 poin | ts              | from private domestic                 | c water source: 0                               | >1000 hor    | izontal feet: 0 points    |
| Ground Water Score = 10           |                 | points Wellhead Protection            | Area Score = 0                                  | Surface W    | ater Score = 0            |
| Site Rank $(1+2+3) = 10$          |                 | Jimouu i rotootion                    |                                                 | 1 22         |                           |
| -/                                | Total S         | ite Ranking Score an                  | d Acceptable Concen                             | trations     |                           |
| Parameter                         |                 | >19                                   | 10-19                                           |              | 0-9                       |
| Benzene                           |                 | 10 ppm                                | 10 ppm                                          |              | 10 ppm                    |
| BTEX                              |                 | 50 ppm                                | 50 ppm                                          | ,            | 50 ppm                    |
| TPH                               |                 | 100 ppm                               | 1,000 ppm                                       | <u> </u>     | 5,000 ppm                 |