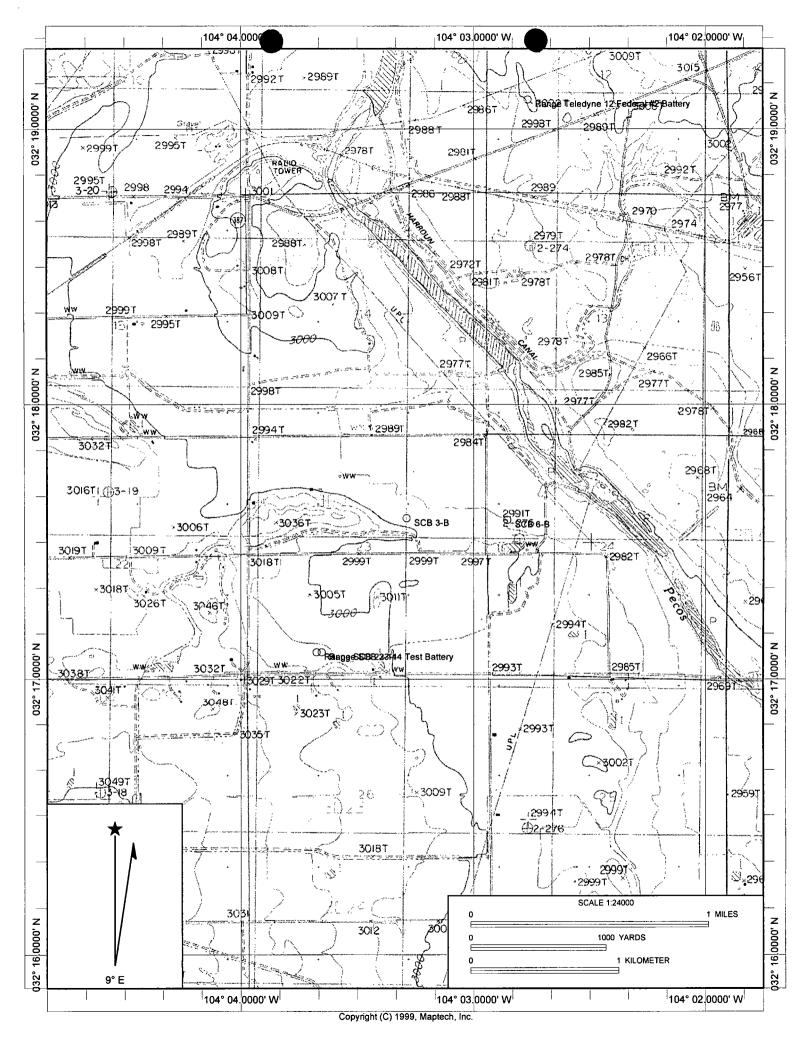

### SITE DESCRIPTION AND BACKGROUND

The Site is located approximately 1.5 miles from Loving in Unit G, Section 23, Township 23S, Range 28E, Eddy County, New Mexico.

On January 11, 2006, during a routine inspection (iCLB0601142847) conducted by NMOCD, the inspector observed staining around the wellhead and standing fluids.

### South Culebra Bluff (SCB) Unit No.003

General site characteristics

Depth to Ground Water: 52'

Wellhead Protection Area: 1000 yards to closest well

Distance to Nearest Surface Water Body: 5,250'

Site ranking score 10

### **Information and Metrics**

| Incident Date: January 11,        |                 | 0.2                                   | NMOCD Notifie                                   |              |                           |
|-----------------------------------|-----------------|---------------------------------------|-------------------------------------------------|--------------|---------------------------|
| Site: South Culebra Bluff U       |                 |                                       | Assigned Site Re                                | terence #:   | iCLB0601142847            |
| Company: Range Operation          | <del>~ </del>   | <del></del>                           |                                                 |              |                           |
| Street Address: 777 Main S        |                 |                                       |                                                 |              |                           |
| Mailing Address: 777 Mai          |                 |                                       |                                                 |              |                           |
| City, State, Zip: Ft. Worth       | <del>```</del>  | 02                                    |                                                 |              |                           |
| Representative: George Te         |                 | · · · · · · · · · · · · · · · · · · · | <del>-</del> -                                  |              |                           |
| Representative Telephone:         |                 | 70-2601                               |                                                 |              |                           |
| Fluid volume released (bbl        |                 |                                       | Recovered (bbls)                                |              |                           |
| 25 bbls:                          | Notify NM       | OCD verbally within                   | 24 hrs and submit for                           | n C-141 with | uin 15 days.              |
|                                   | (Also d         |                                       | d releases >500 mcf N<br>form C-141 within 15 d |              |                           |
| Leak, Spill, or Pit (LSP) N       | ame: SC         |                                       | orm C-141 waaan 13 t                            | iuys         |                           |
| Source of contamination:          |                 |                                       | d dumping waste or                              | n ground     |                           |
| Land Owner, i.e., BLM, S'         |                 |                                       |                                                 |              |                           |
| LSP Dimensions: 60' X 50          |                 |                                       |                                                 |              |                           |
| LSP Area: All around well         |                 |                                       |                                                 |              |                           |
| Location of Reference Poin        | nt (RP): 1      | NA                                    |                                                 |              |                           |
| Location distance and dire        |                 |                                       |                                                 |              | ·                         |
| Latitude: N 32° 17.588'           |                 |                                       | ·                                               |              |                           |
| <b>Longitude:</b> W 104° 3.282'   |                 |                                       |                                                 |              |                           |
| Elevation above mean sea          | level: 299      | 99' per USGS Map                      | )                                               |              |                           |
|                                   |                 |                                       |                                                 |              |                           |
| Location- Unit or 1/4 1/4: SE     | /4 NW/4         | of Sec. 23                            | Unit Letter: M                                  |              |                           |
| <b>Location Section: 23</b>       |                 |                                       |                                                 |              |                           |
| <b>Location- Township: 23S</b>    |                 |                                       |                                                 |              |                           |
| Location Range: 28E               |                 |                                       |                                                 |              |                           |
|                                   |                 |                                       |                                                 |              |                           |
| Surface water body within         | 1000' ra        | dius of site: No 3                    | 394' per USGS Ma                                | ар           |                           |
| Domestic water wells with         | in 1000' :      | radius of site: No                    | 1734' per map                                   |              |                           |
| Agricultural water wells w        |                 |                                       |                                                 |              |                           |
| Depth from land surface to        |                 | water (DG): 60' 6                     | estimated based up                              | on relation  | ship to Pecos River       |
| Depth of contamination (D         |                 |                                       | ·                                               |              |                           |
| Depth to ground water (De         | <u>G – DC =</u> |                                       |                                                 |              |                           |
| 1. Ground water                   |                 |                                       | rotection Area                                  |              | nce to Surface Water Body |
| If Depth to GW <50 feet: 20 poin  | ts              | If <1000' from water                  |                                                 | <200 horiz   | contal feet: 20 points    |
| If Depth to GW 50 to 99 feet: 10  | points          | from private domestic<br>points       |                                                 | 200-100 h    | orizontal feet: 10 points |
|                                   |                 | If>1000' from water                   |                                                 |              |                           |
| If Depth to GW > 100 feet: 0 poin | ts              | from private domestic                 | c water source: 0                               | >1000 hor    | izontal feet: 0 points    |
| Ground Water Score = 10           |                 | points Wellhead Protection            | Area Score = 0                                  | Surface W    | ater Score = 0            |
| Site Rank $(1+2+3) = 10$          |                 | Jimouu i rotootion                    |                                                 | 1 22         |                           |
| -/                                | Total S         | ite Ranking Score an                  | d Acceptable Concen                             | trations     |                           |
| Parameter                         |                 | >19                                   | 10-19                                           |              | 0-9                       |
| Benzene                           |                 | 10 ppm                                | 10 ppm                                          |              | 10 ppm                    |
| BTEX                              |                 | 50 ppm                                | 50 ppm                                          | ,            | 50 ppm                    |
| TPH                               |                 | 100 ppm                               | 1,000 ppm                                       | <u> </u>     | 5,000 ppm                 |