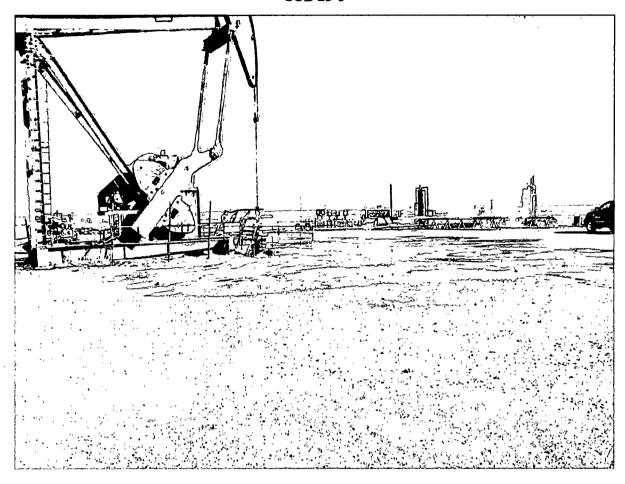

| 100 ppm                                                                                                  | 1,000 ppm                                     |                | 5,000 ppm              |  |  |  |  |  |





### Photographs 1/11/06 SCB 23-3



NW to SE view

### Photographs 1/11/06 SCB 23-3



East to West view

### Photographs 1/11/06 SCB 23-3



South to North view.

April 10, 2006

NMOCD District 2 Office Oil Conservation Division Chris Beadle 1301 West Grand Artesia, New Mexico 88210

RE: Letter of Violation for Range Operating New Mexico, Inc. Inspection, South Culebra Bluff (SCB) Unit No. 003

### Chronology

On January 11, 2006 during a random inspection of Range Operating New Mexico, Inc. (Range) site South Culebra Bluff (SCB) Unit No 003 it was observed that the site had a spill of approximately two barrels. Greg Swindle of WBESI was being accompanied on the inspection by Chris Beadle of the NMOCD. Mr. Swindle contacted Rudy Garcia field foreman for Range –Loving office to discuss the situation. Mr. Garcia had asked a