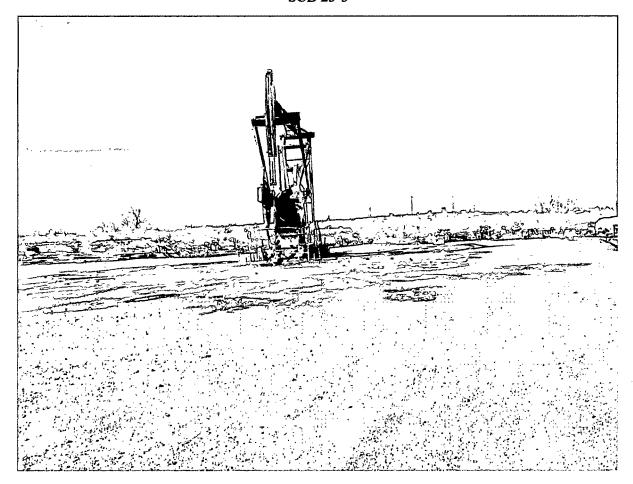

| 100 ppm                                                                                                  | 1,000 ppm                                     |                | 5,000 ppm              |  |  |  |  |  |





### Photographs 1/11/06 SCB 23-3



NW to SE view

### Photographs 1/11/06 SCB 23-3



East to West view

### Photographs 1/11/06 SCB 23-3



South to North view.

April 10, 2006

NMOCD District 2 Office Oil Conservation Division Chris Beadle 1301 West Grand Artesia, New Mexico 88210

RE: Letter of Violation for Range Operating New Mexico, Inc. Inspection, South Culebra Bluff (SCB) Unit No. 003

### Chronology

On January 11, 2006 during a random inspection of Range Operating New Mexico, Inc. (Range) site South Culebra Bluff (SCB) Unit No 003 it was observed that the site had a spill of approximately two barrels. Greg Swindle of WBESI was being accompanied on the inspection by Chris Beadle of the NMOCD. Mr. Swindle contacted Rudy Garcia field foreman for Range –Loving office to discuss the situation. Mr. Garcia had asked a contract crew to clean out the cellar and assumed