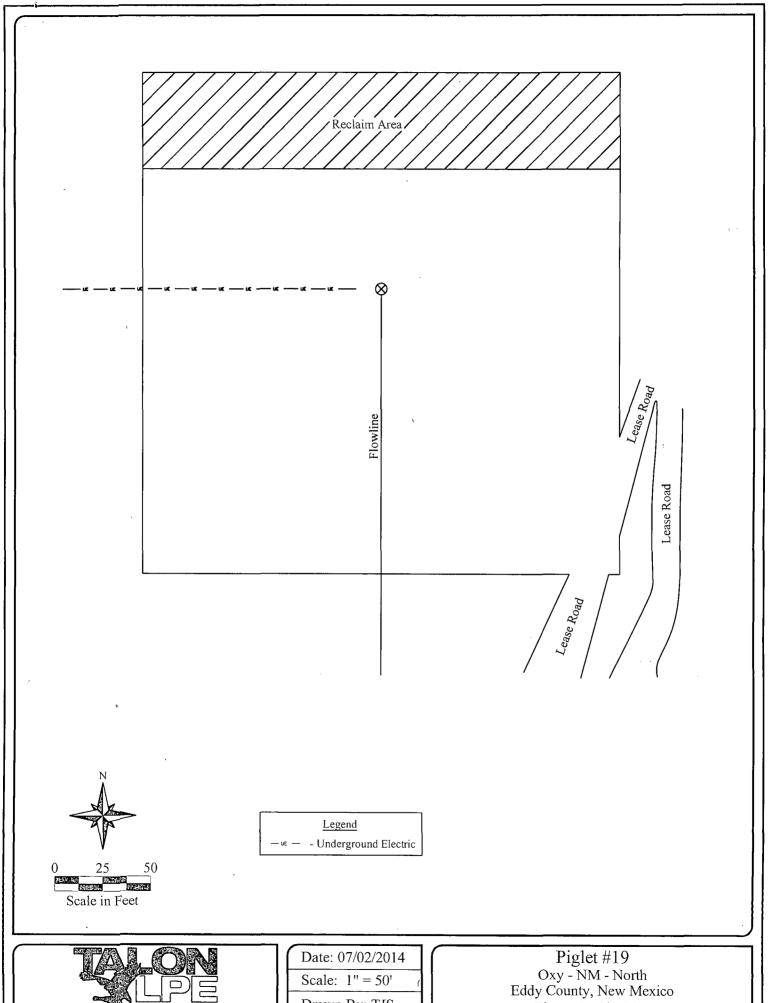

| Submit 1 Copy To Appropriate District Office                                                                                                        |                                           | of New Me                                  |                     |                                | Form C-103            |
|-----------------------------------------------------------------------------------------------------------------------------------------------------|-------------------------------------------|--------------------------------------------|---------------------|--------------------------------|-----------------------|
| <u>District 1</u> – (575) 393-6161                                                                                                                  | Energy, Minera                            | ls and Natu                                | ral Resources       | WELL API NO.                   | Revised July 18, 2013 |
| 1625 N. French Dr., Hobbs, NM 88240<br>District II – (575) 748-1283                                                                                 |                                           |                                            |                     |                                | 5-40434               |
| 811 S. First St., Artesia, NM 88210 OIL CONSERVATION DIVISION                                                                                       |                                           |                                            |                     | 5. Indicate Type of Lease      |                       |
| <u>District III</u> – (505) 334-6178<br>1000 Rio Brazos Rd., Aztec, NM 87410                                                                        | 1220 South St. Francis Dr.                |                                            |                     | STATE 🛛                        | FEE 🗌                 |
| District IV - (505) 476-3460                                                                                                                        | ct IV – (505) 476-3460 Santa Fe, NW 8/303 |                                            |                     | 6. State Oil & Gas I           | Lease No.             |
| 1220 S. St. Francis Dr., Santa Fe, NM<br>87505                                                                                                      |                                           |                                            |                     |                                |                       |
| SUNDRY NOT                                                                                                                                          | ICES AND REPORTS                          |                                            |                     | 7. Lease Name or U             | Init Agreement Name   |
| (DO NOT USE THIS FORM FOR PROPOSALS TO DRILL OR TO DEEPEN OR PLUG BACK TO A DIFFERENT RESERVOIR. USE "APPLICATION FOR PERMIT" (FORM C-101) FOR SUCH |                                           |                                            |                     | Piglet 21 State                |                       |
| PROPOSALS.)                                                                                                                                         |                                           |                                            | 8. Well Number: 19  | 9                              |                       |
| 1. Type of Well: Oil Well Gas Well Other                                                                                                            |                                           |                                            |                     |                                |                       |
| 2. Name of Operator                                                                                                                                 |                                           |                                            |                     | 9. OGRID Number: <b>192463</b> |                       |
| OXY USA WTP LIMITED PARTNERSHIP                                                                                                                     |                                           |                                            |                     | 10. Pool Name:                 |                       |
| 3. Address of Operator 1502 W. Commerce, Carlsbad, NM 88220                                                                                         |                                           |                                            | Glorieta-Yeso       |                                |                       |
| 4. Well Location                                                                                                                                    |                                           |                                            |                     | Gioriem 1630                   |                       |
| Unit Letter I :                                                                                                                                     | 2090' feet from th                        | e SOUT                                     | H line and I        | 190' feet from the             | ne <u>EAST</u> line   |
| Section 21                                                                                                                                          | Township 17S                              | Range <b>28</b>                            |                     | <del>-</del>                   | nty <b>EDDY</b>       |
| Section 21                                                                                                                                          | 11. Elevation (Show                       |                                            |                     |                                |                       |
|                                                                                                                                                     | i ii. Biotation (show                     | 365                                        |                     |                                |                       |
|                                                                                                                                                     |                                           |                                            |                     |                                |                       |
| 12. Check                                                                                                                                           | Appropriate Box to                        | Indicate N                                 | ature of Notice,    | Report or Other D              | ata                   |
|                                                                                                                                                     |                                           |                                            | 1                   | -                              |                       |
|                                                                                                                                                     |                                           |                                            |                     | SEQUENT REPO                   |                       |
| PERFORM REMEDIAL WORK PLUG AND ABANDON REMEDIAL WOR                                                                                                 |                                           |                                            |                     | <del></del>                    | LTERING CASING        |
| TEMPORARILY ABANDON CHANGE PLANS COMMENCE DRII                                                                                                      |                                           |                                            |                     | <del></del>                    | AND A                 |
| PULL OR ALTER CASING DOWNHOLE COMMINGLE                                                                                                             |                                           |                                            | CASING/CEMEN        | I JOB                          |                       |
| DOWNHOLE COMMINGLE CLOSED-LOOP SYSTEM                                                                                                               |                                           |                                            |                     |                                |                       |
| OTHER:                                                                                                                                              |                                           |                                            | OTHER: Downs        | size Location                  | $\boxtimes$           |
| 13. Describe proposed or comp                                                                                                                       |                                           |                                            |                     |                                |                       |
| of starting any proposed w                                                                                                                          |                                           | 5.7.14 NMA(                                | C. For Multiple Cor | npletions: Attach wel          | lbore diagram of      |
| proposed completion or re-                                                                                                                          | completion.                               |                                            |                     |                                |                       |
|                                                                                                                                                     |                                           |                                            |                     | NM OIL                         | CONSERVATION          |
| The location was downsized per attached site map.                                                                                                   |                                           |                                            |                     | ART                            | ESIA DISTRICT         |
|                                                                                                                                                     |                                           |                                            |                     | .                              | L 1 6 2014            |
|                                                                                                                                                     |                                           |                                            |                     | 30                             | L 1 0 2014            |
|                                                                                                                                                     |                                           |                                            |                     | _                              |                       |
|                                                                                                                                                     |                                           |                                            |                     | R                              | ECEIVED               |
|                                                                                                                                                     |                                           |                                            |                     |                                |                       |
|                                                                                                                                                     |                                           |                                            |                     |                                |                       |
|                                                                                                                                                     |                                           |                                            |                     |                                |                       |
|                                                                                                                                                     |                                           |                                            |                     |                                | 7                     |
| Spud Date:                                                                                                                                          | Ri                                        | g Release Da                               | ite:                |                                |                       |
|                                                                                                                                                     |                                           |                                            |                     |                                |                       |
|                                                                                                                                                     |                                           |                                            |                     |                                | <del>.</del>          |
| I hereby certify that the information                                                                                                               | above is true and comp                    | plete to the be                            | est of my knowledge | e and belief.                  |                       |
|                                                                                                                                                     |                                           |                                            |                     |                                |                       |
| SIGNATURE Chris Jon                                                                                                                                 | nge T                                     | ITIE HES                                   | Specialist          | DATE7/16/2                     | 014                   |
| SIGNITURE CITIES SOF                                                                                                                                | 1.631                                     | 1100 <u>1100</u>                           | Specianse           | DRIE <u>  110/2</u>            | <u> </u>              |
| Type or print nameCHRIS JO                                                                                                                          |                                           |                                            |                     |                                |                       |
|                                                                                                                                                     | <u>NES</u> E-ma                           | ail address: C                             | Christopher_Jones   | @oxy.com PHONI                 | E: 575-628-4121       |
| Par State Has O-1:                                                                                                                                  | <u>DNES</u> E-m                           | ail address: (                             | Christopher_Jones   | @oxy.com PHONI                 | E: 575-628-4121       |
| For State Use Only                                                                                                                                  | DNES E-m                                  | ail address: (                             | Christopher_Jones   |                                |                       |
| APPROVED BY:                                                                                                                                        | 0                                         | ail address: <b>(</b><br>TLE <b>∕(SF</b> ( | Christopher_Jones   |                                | 3: 575-628-4121       |

Drawn By: TJS

Figure 1 - Site Plan