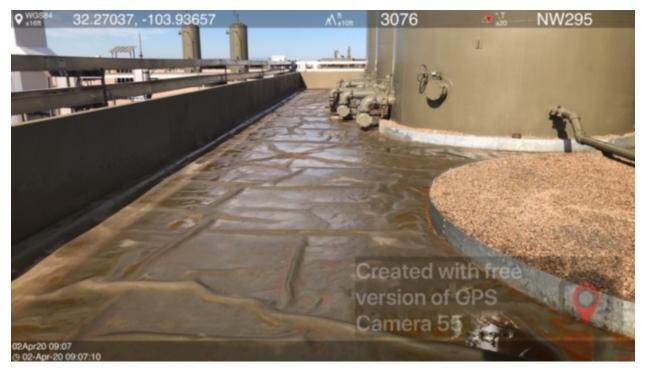

# Remuda 500 Tank Battery

Spill Date: 3/28/2020

| Location:                         | Remuda 500 Tank Battery |  |         |
|-----------------------------------|-------------------------|--|---------|
| Spill Date:                       | 3/28/2020               |  |         |
| Area 1                            |                         |  |         |
| Approximate Area = 224.50 cu. ft. |                         |  | cu. ft. |
| VOLUME OF LEAK                    |                         |  |         |
| Total Produced Water = 40.00 bbls |                         |  | bbls    |

| TOTAL VOLUME OF LEAK              |            |  |  |  |
|-----------------------------------|------------|--|--|--|
| Total Produced Water = 40.00 bbls |            |  |  |  |
| TOTAL VOLUME RECOVERED            |            |  |  |  |
| Total Produced Water =            | 40.00 bbls |  |  |  |