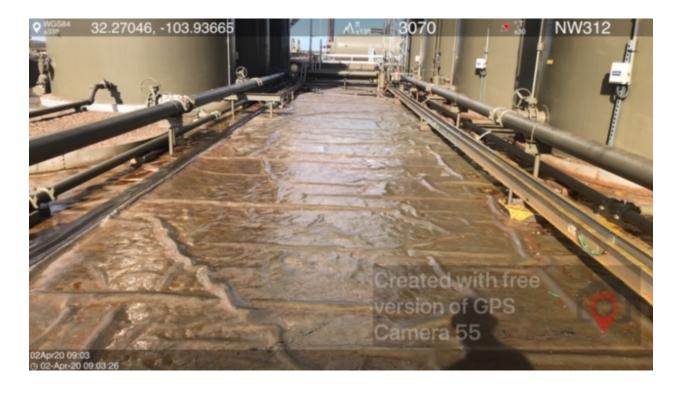

# Remuda 500 Tank Battery

Spill Date: 3/28/2020

| Location:                         | Remuda 500 Tank Battery |  |         |
|-----------------------------------|-------------------------|--|---------|
| Spill Date:                       | 3/28/2020               |  |         |
| Area 1                            |                         |  |         |
| Approximate Area = 224.50 cu. ft. |                         |  | cu. ft. |
| VOLUME OF LEAK                    |                         |  |         |
| Total Produced Water = 40.00 bbls |                         |  | bbls    |

| TOTAL VOLUME OF LEAK              |            |  |  |  |
|-----------------------------------|------------|--|--|--|
| Total Produced Water = 40.00 bbls |            |  |  |  |
| TOTAL VOLUME RECOVERED            |            |  |  |  |
| Total Produced Water =            | 40.00 bbls |  |  |  |