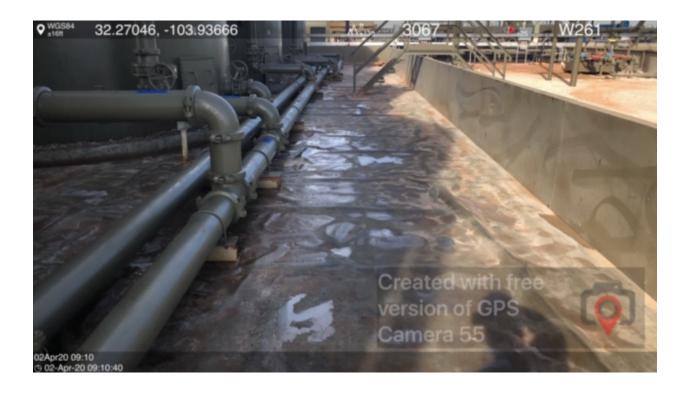

# Remuda 500 Tank Battery

Spill Date: 3/28/2020

| Location:                         | Remuda 500 Tank Battery |  |         |
|-----------------------------------|-------------------------|--|---------|
| Spill Date:                       | 3/28/2020               |  |         |
| Area 1                            |                         |  |         |
| Approximate Area = 224.50 cu. ft. |                         |  | cu. ft. |
| VOLUME OF LEAK                    |                         |  |         |
| Total Produced Water = 40.00 bbls |                         |  | bbls    |

| TOTAL VOLUME OF LEAK              |            |  |  |  |
|-----------------------------------|------------|--|--|--|
| Total Produced Water = 40.00 bbls |            |  |  |  |
| TOTAL VOLUME RECOVERED            |            |  |  |  |
| Total Produced Water =            | 40.00 bbls |  |  |  |