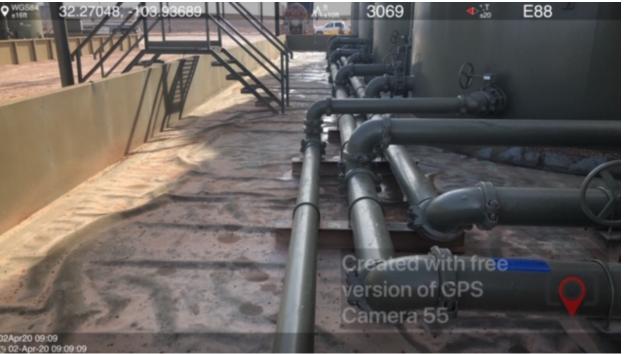

# Remuda 500 Tank Battery

Spill Date: 3/28/2020

| Location:                         | Remuda 500 Tank Battery |  |         |
|-----------------------------------|-------------------------|--|---------|
| Spill Date:                       | 3/28/2020               |  |         |
| Area 1                            |                         |  |         |
| Approximate Area = 224.50 cu. ft. |                         |  | cu. ft. |
| VOLUME OF LEAK                    |                         |  |         |
| Total Produced Water = 40.00 bbls |                         |  | bbls    |

| TOTAL VOLUME OF LEAK              |            |  |  |  |
|-----------------------------------|------------|--|--|--|
| Total Produced Water = 40.00 bbls |            |  |  |  |
| TOTAL VOLUME RECOVERED            |            |  |  |  |
| Total Produced Water =            | 40.00 bbls |  |  |  |