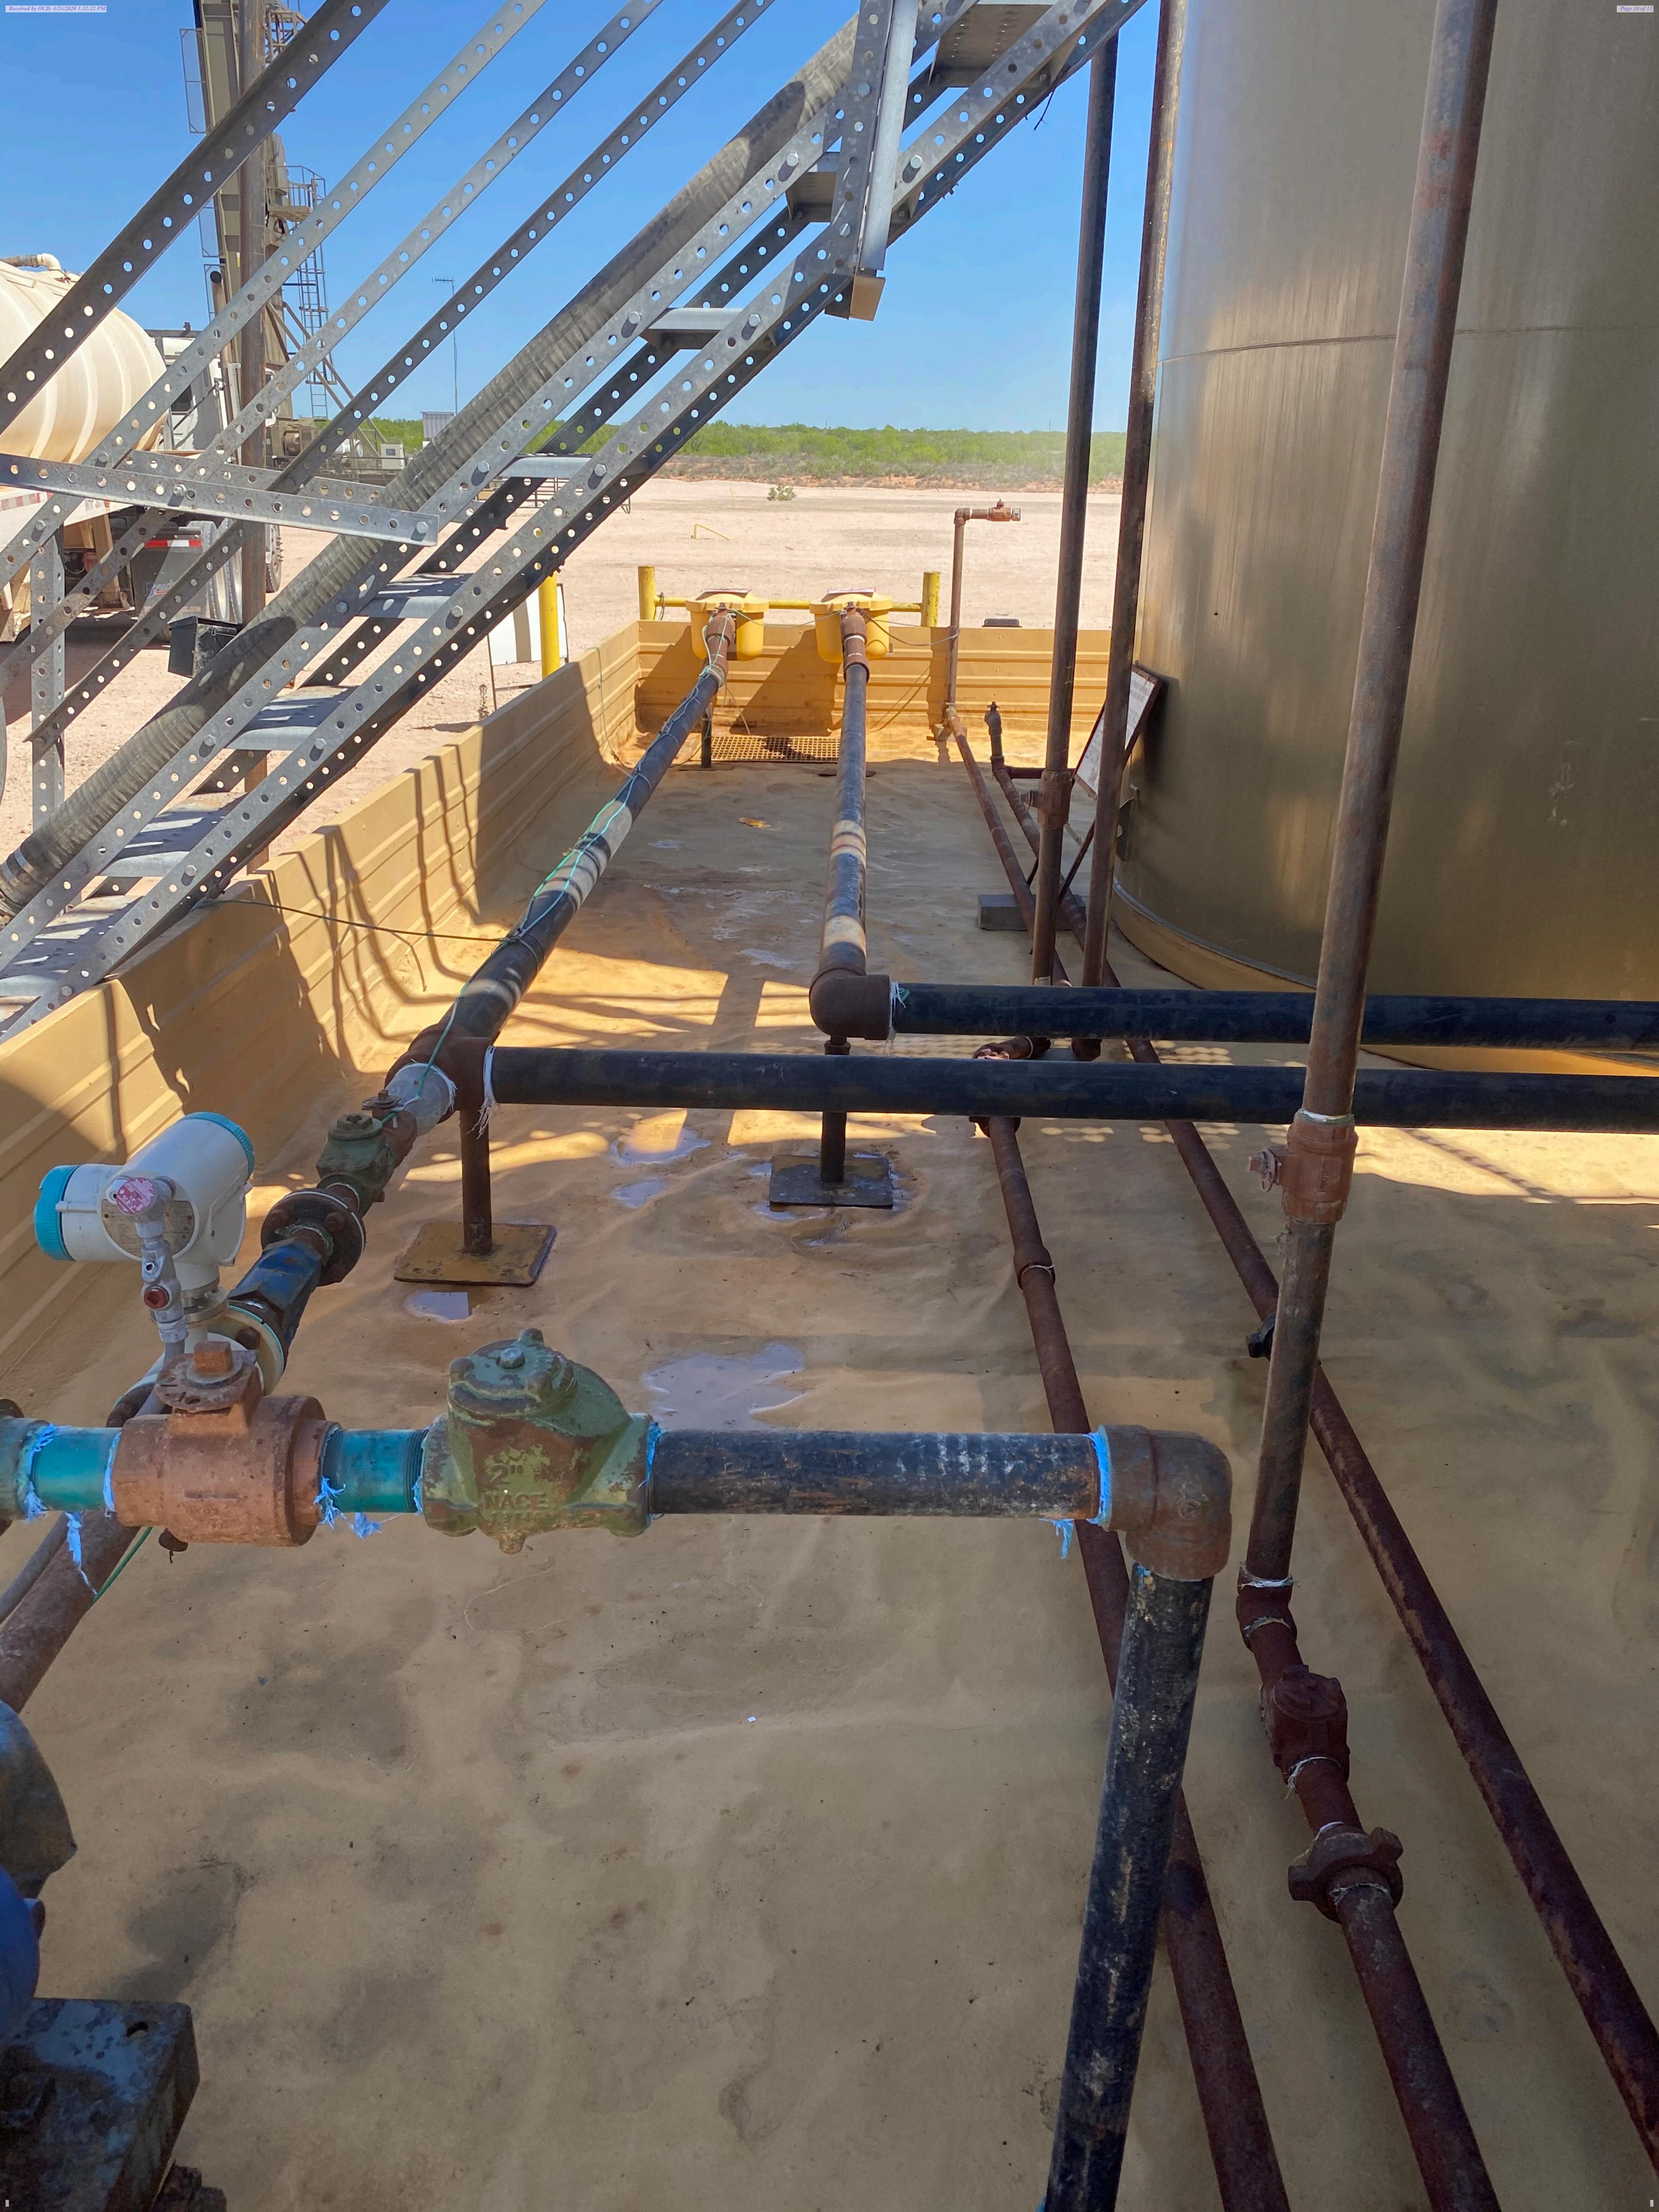

The spill was completely contained and cleaned up the same day. There were no leaks in the containment and there was no impact to the surface of the location. FME visually inspected the area (photos attached).

#### **Description:**

At 6:25 PM on 3/12/20, oil hauler Anthony Trantham (phone number 505-205-6276) with Sunoco notified Franklin Mountain Energy employee, Mark Hinaman, via text message of an observed and active water leak on the equalization and disposal line between water tanks 1 and 2. Trantham sent the below photo. Hinaman immediately forwarded the photo, Trantham's phone number, and notification of the leak to contract lease operator, Willie Dean. Dean contracted Trantham directly and requested Trantham safely close all four ball valves from each of the water tanks to the equalization and disposal line. Dean also requested he turn off the SWD pump. Hinaman followed up with Trantham after ball valves were closed and confirmed major flow had ceased. Based on dimensions of containment, tanks, and estimated height of water, it's estimated ~150 bbl of produced water was released into secondary containment. There was no impact to surface or groundwater, spill was fully contained within secondary containment.