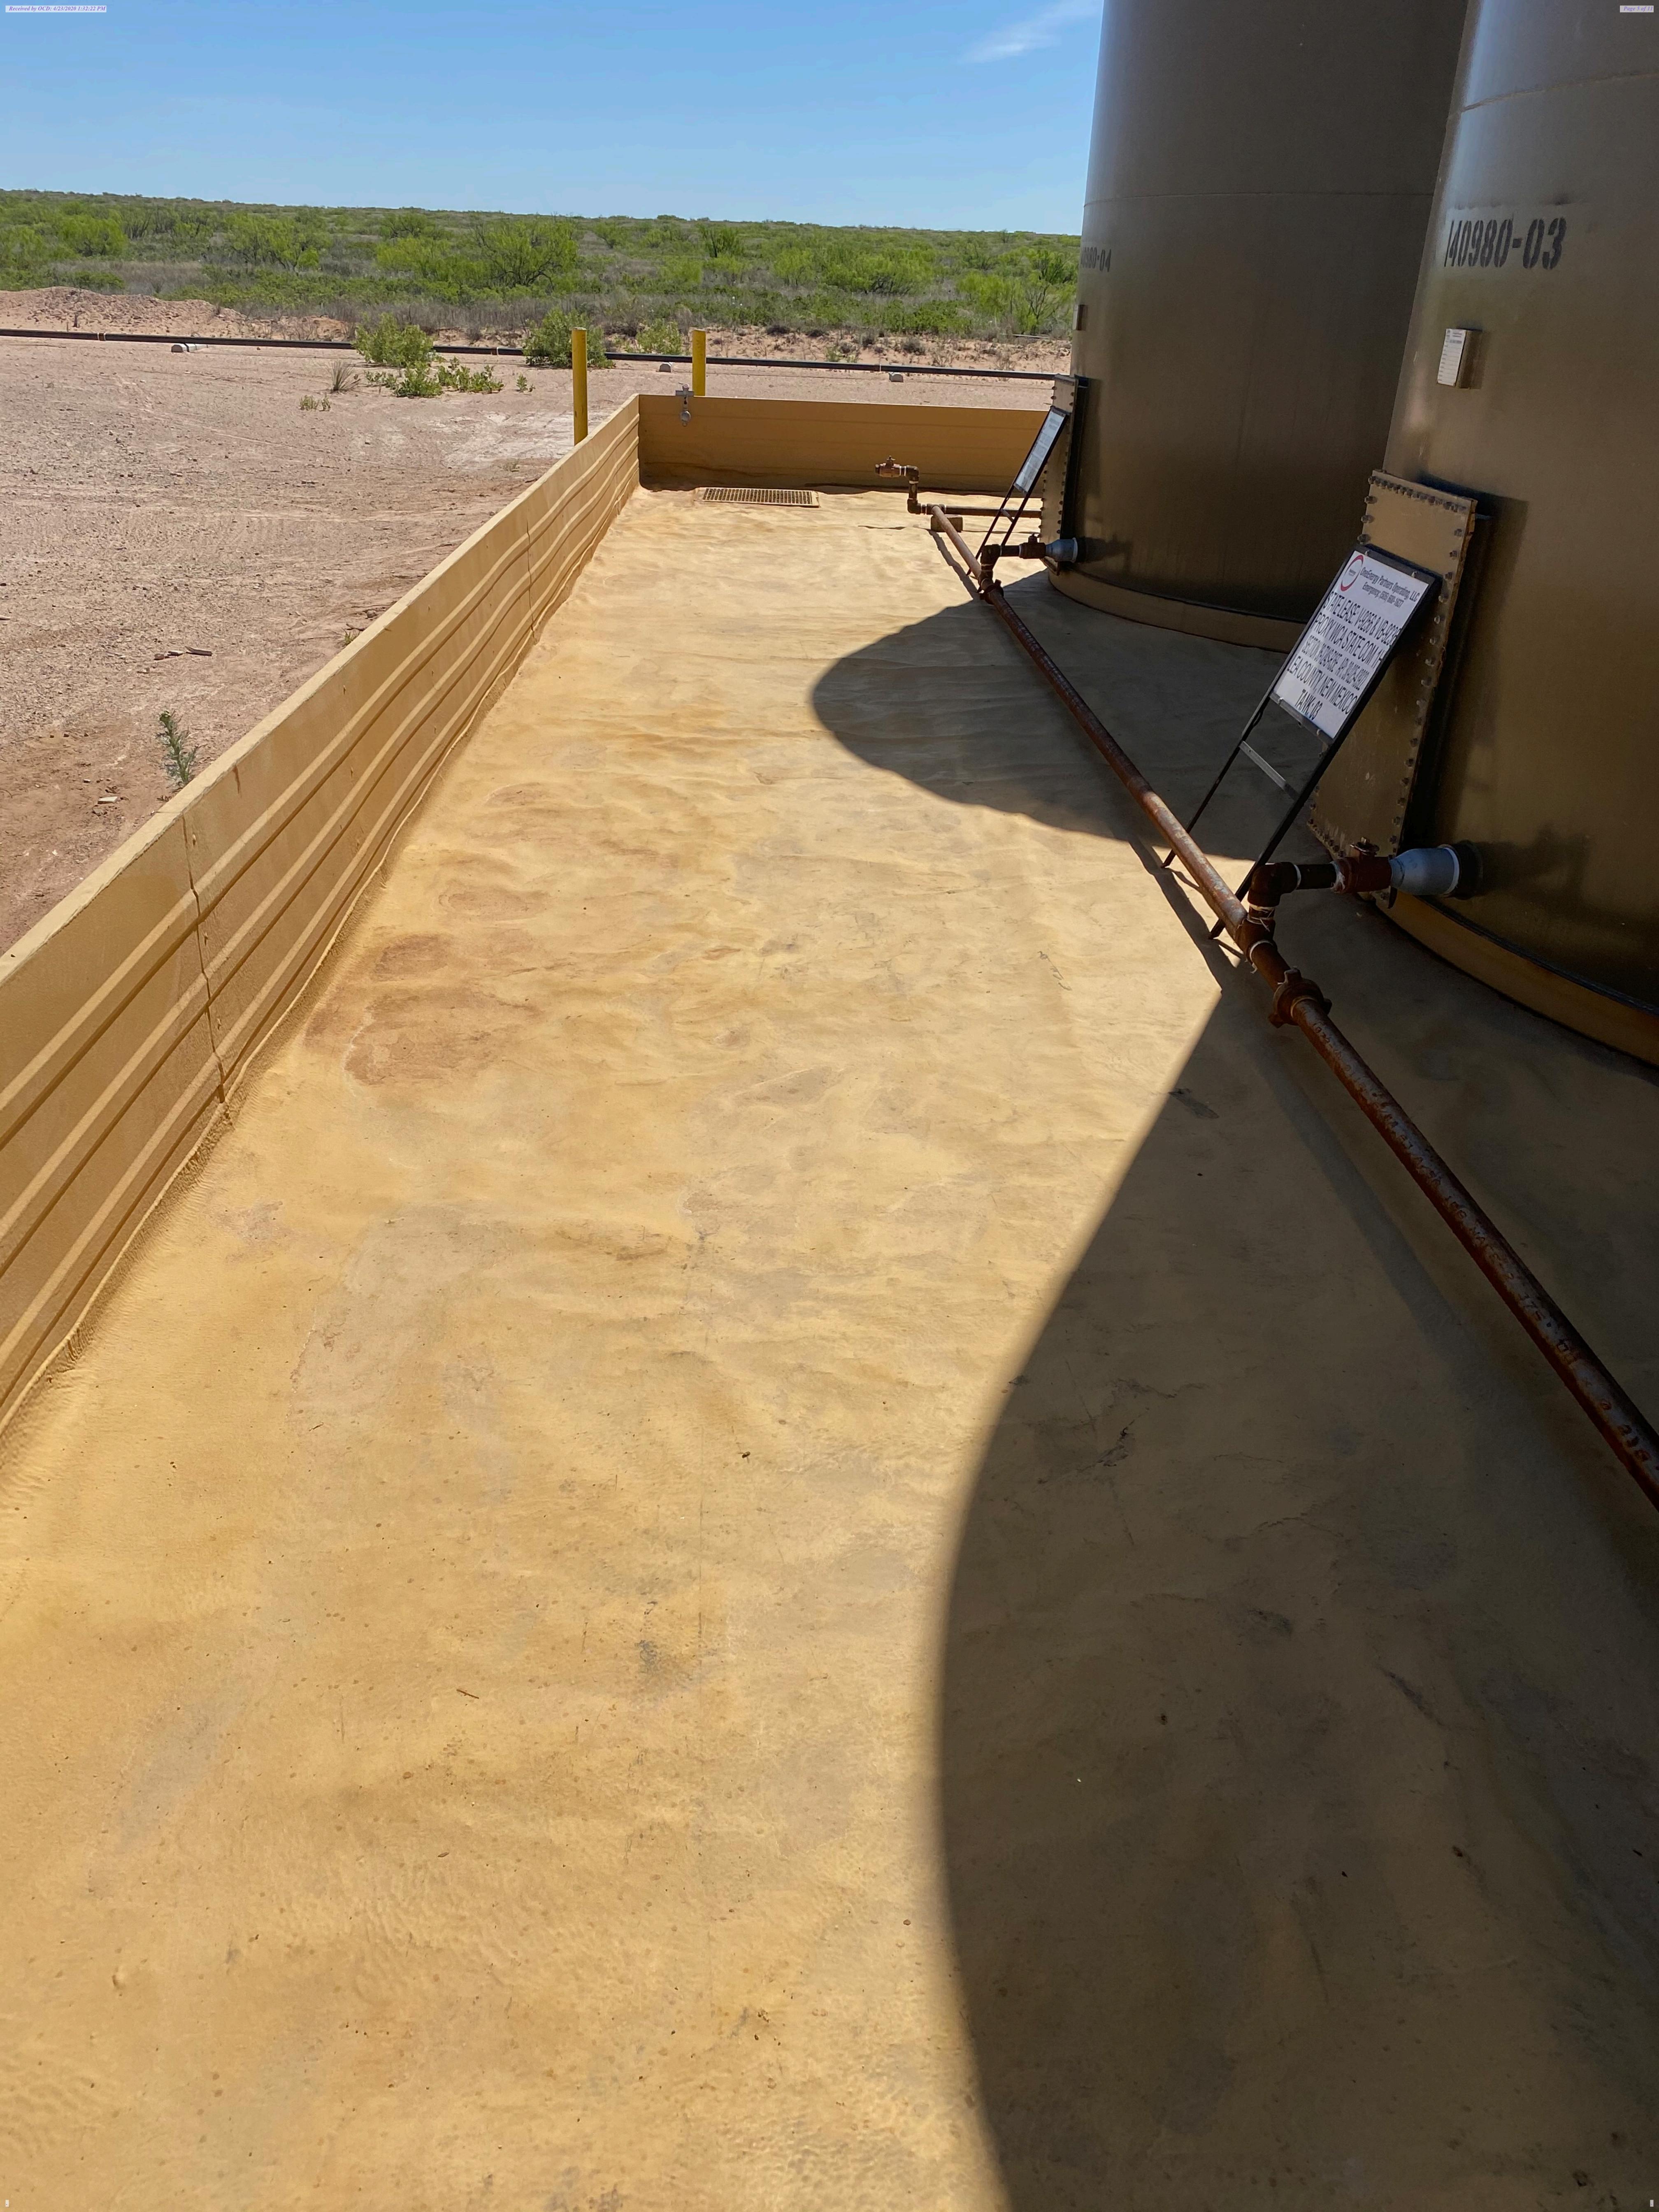

The spill was completely contained and cleaned up the same day. There were no leaks in the containment and there was no impact to the surface of the location. FME visually inspected the area (photos attached).

NMOCD Compliance Officer, Kerry Fortner, also visually inspected the area on 4/23/2020. Please consider the site cleaned/restored and close the reported incident.

Please feel free to contact me directly with any questions or concerns at 303-570-4057. Thank you!