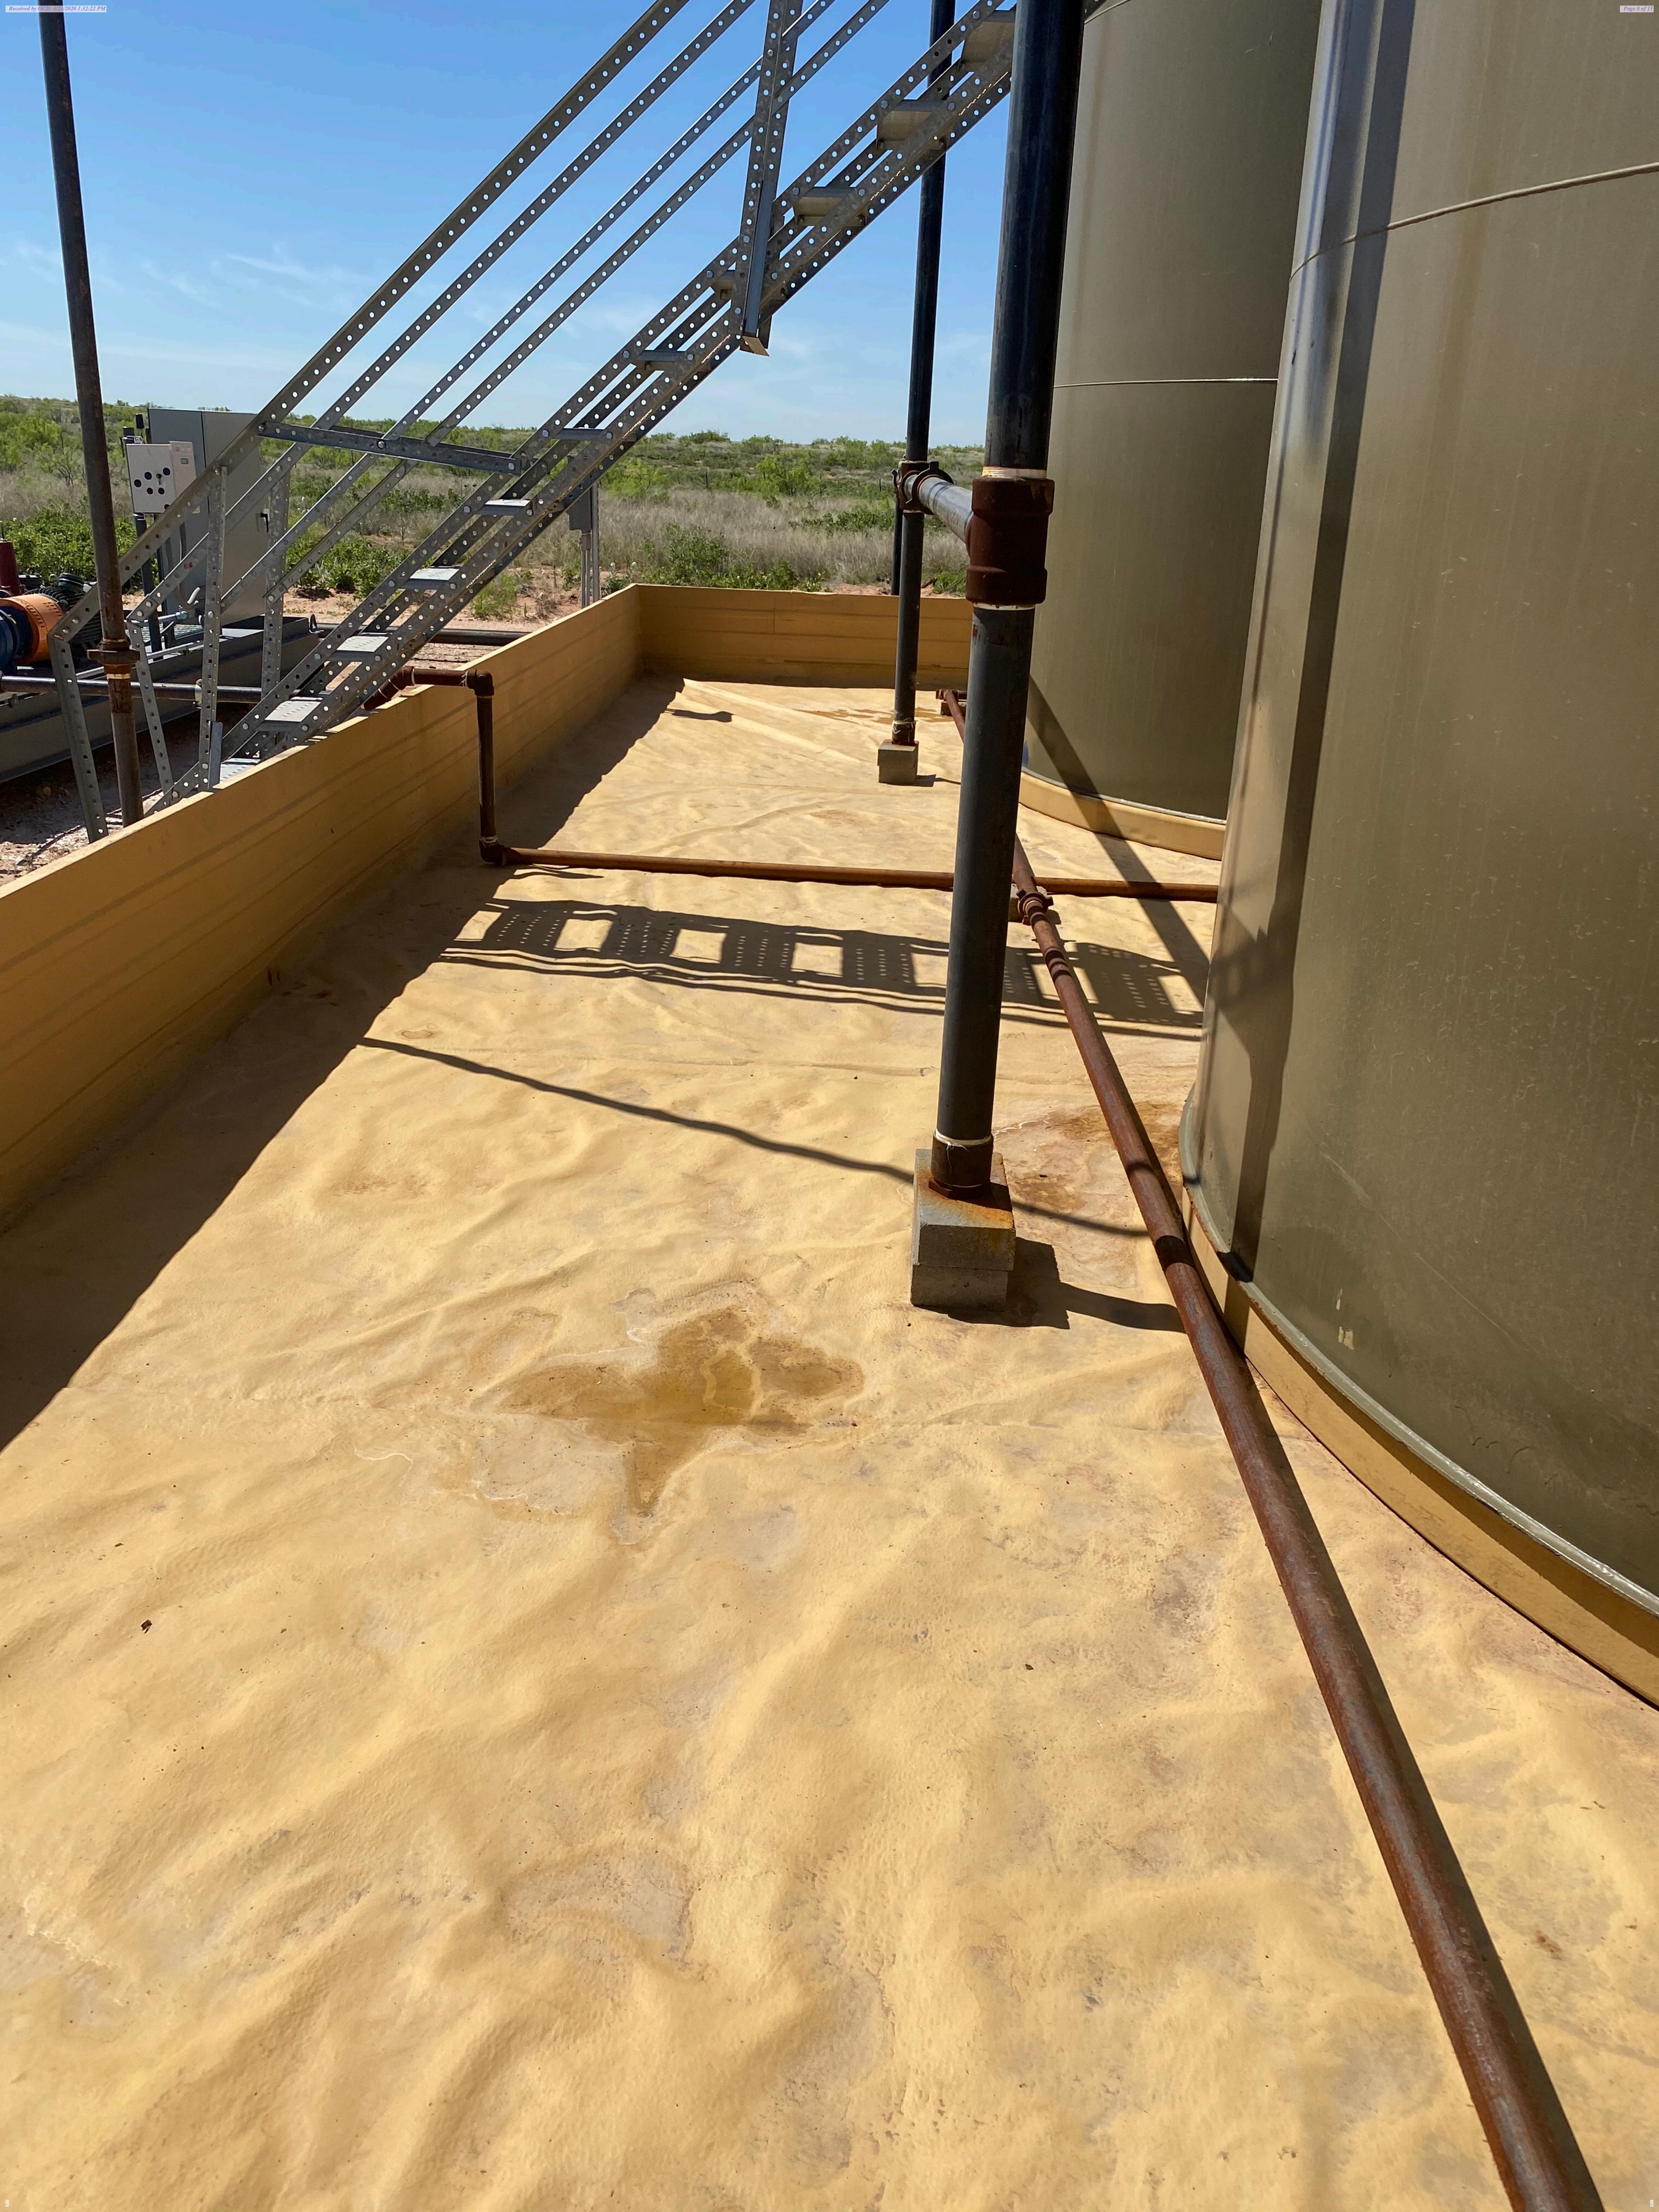

The spill was completely contained and cleaned up the same day. There were no leaks in the containment and there was no impact to the surface of the location. FME visually inspected the area (photos attached).

#### **Description:**

At 6:25 PM on 3/12/20, oil hauler Anthony Trantham (phone number 505-205-6276) with Sunoco notified Franklin Mountain Energy employee, Mark Hinaman, via text message of an observed and active water leak on the equalization and disposal line between water tanks 1 and 2. Trantham sent the below photo. Hinaman immediately forwarded the photo, Trantham's phone number, and notification of the leak to contract lease operator, Willie Dean. Dean contracted Trantham directly and requested Trantham safely close all four ball valves from each of the water tanks to the equalization and disposal line. Dean also requested he turn off the SWD pump. Hinaman followed up with Trantham after ball valves were closed and confirmed major flow had ceased. Based on dimensions of containment, tanks, and estimated height of water, it's estimated ~150 bbl of produced water was released into secondary containment. There was no impact to surface or groundwater, spill was fully contained within secondary containment.