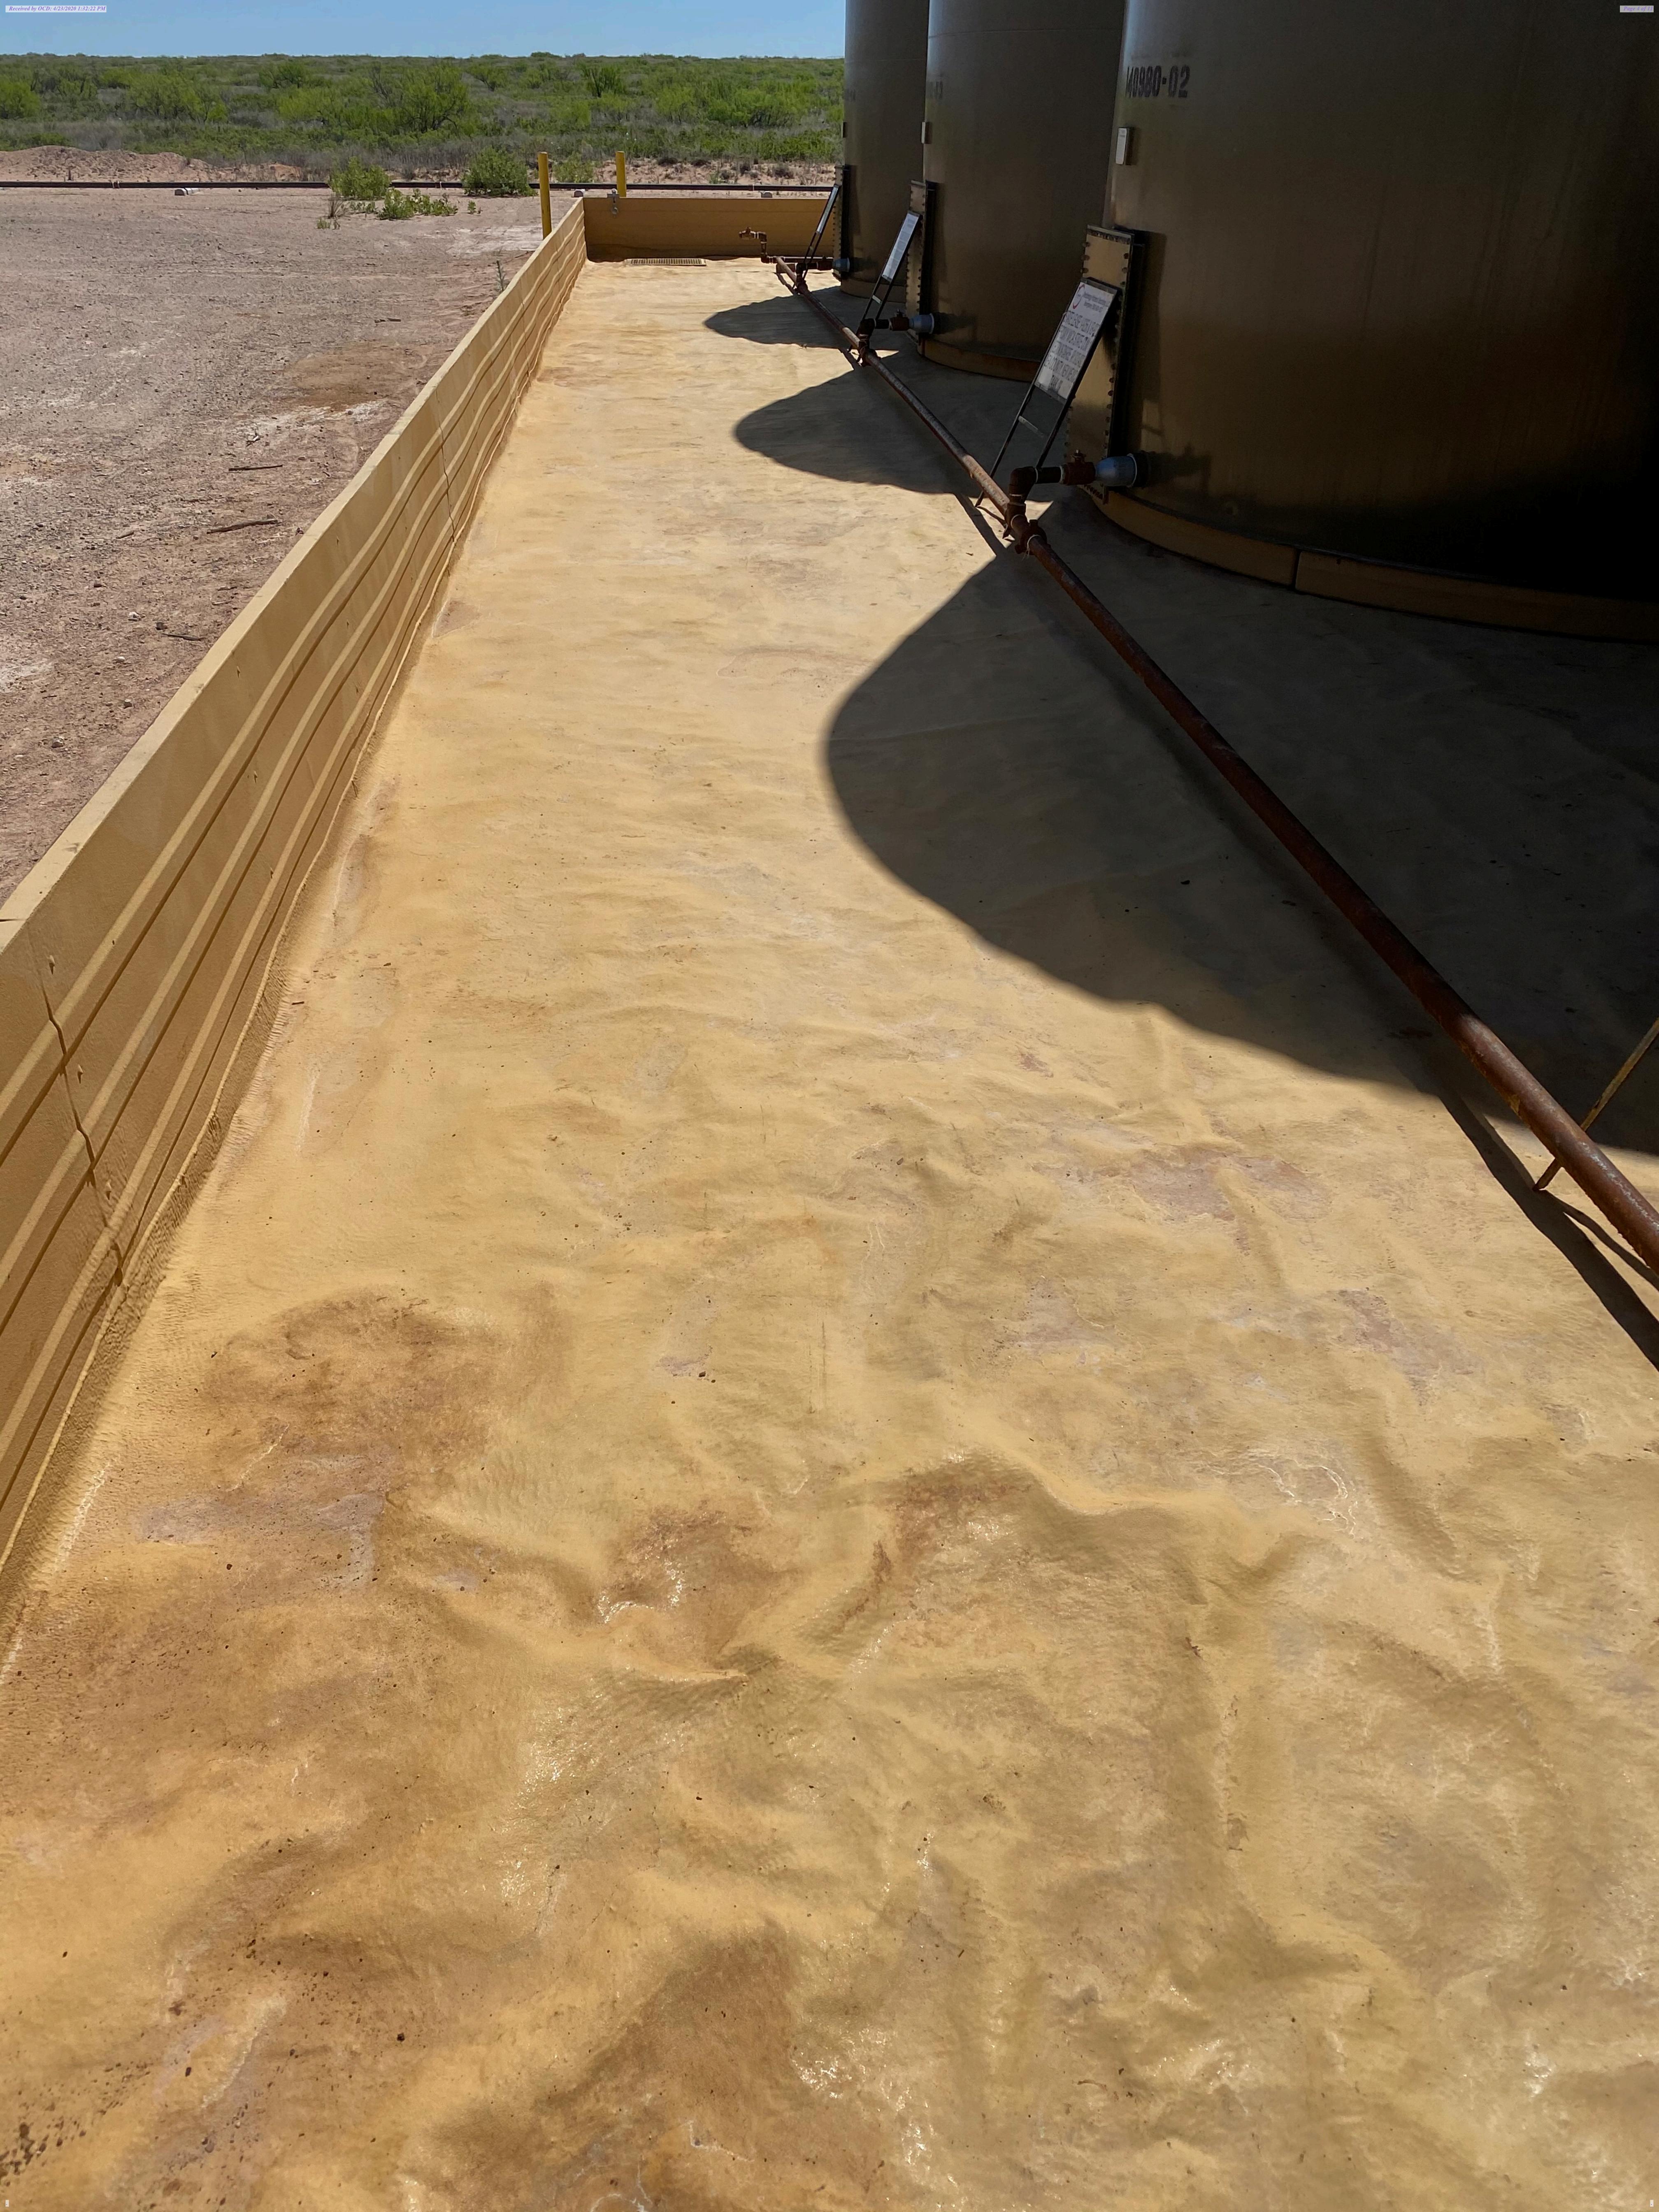

The spill was completely contained and cleaned up the same day. There were no leaks in the containment and there was no impact to the surface of the location. FME visually inspected the area (photos attached).

NMOCD Compliance Officer, Kerry Fortner, also visually inspected the area on 4/23/2020. Please consider the site cleaned/restored and close the reported incident.

Please feel free to contact me directly with any questions or concerns at 303-570-4057. Thank you!

#### **Description:**

At 6:25 PM on 3/12/20, oil hauler Anthony Trantham (phone number 505-205-6276) with Sunoco notified Franklin Mountain Energy employee, Mark Hinaman, via text message of an observed and active water leak on the equalization and disposal line between water tanks 1 and 2. Trantham sent the below photo. Hinaman immediately forwarded the photo, Trantham's phone number, and notification of the leak to contract lease operator, Willie Dean. Dean contracted Trantham directly and requested Trantham safely close all four ball valves from each of the water tanks to the equalization and disposal line. Dean also requested he turn off the SWD pump. Hinaman followed up with Trantham after ball valves were closed and confirmed major flow had ceased. Based on dimensions of containment, tanks, and estimated height of water, it's estimated ~150 bbl of produced water was released into secondary containment. There was no impact to surface or groundwater, spill was fully contained within secondary containment.