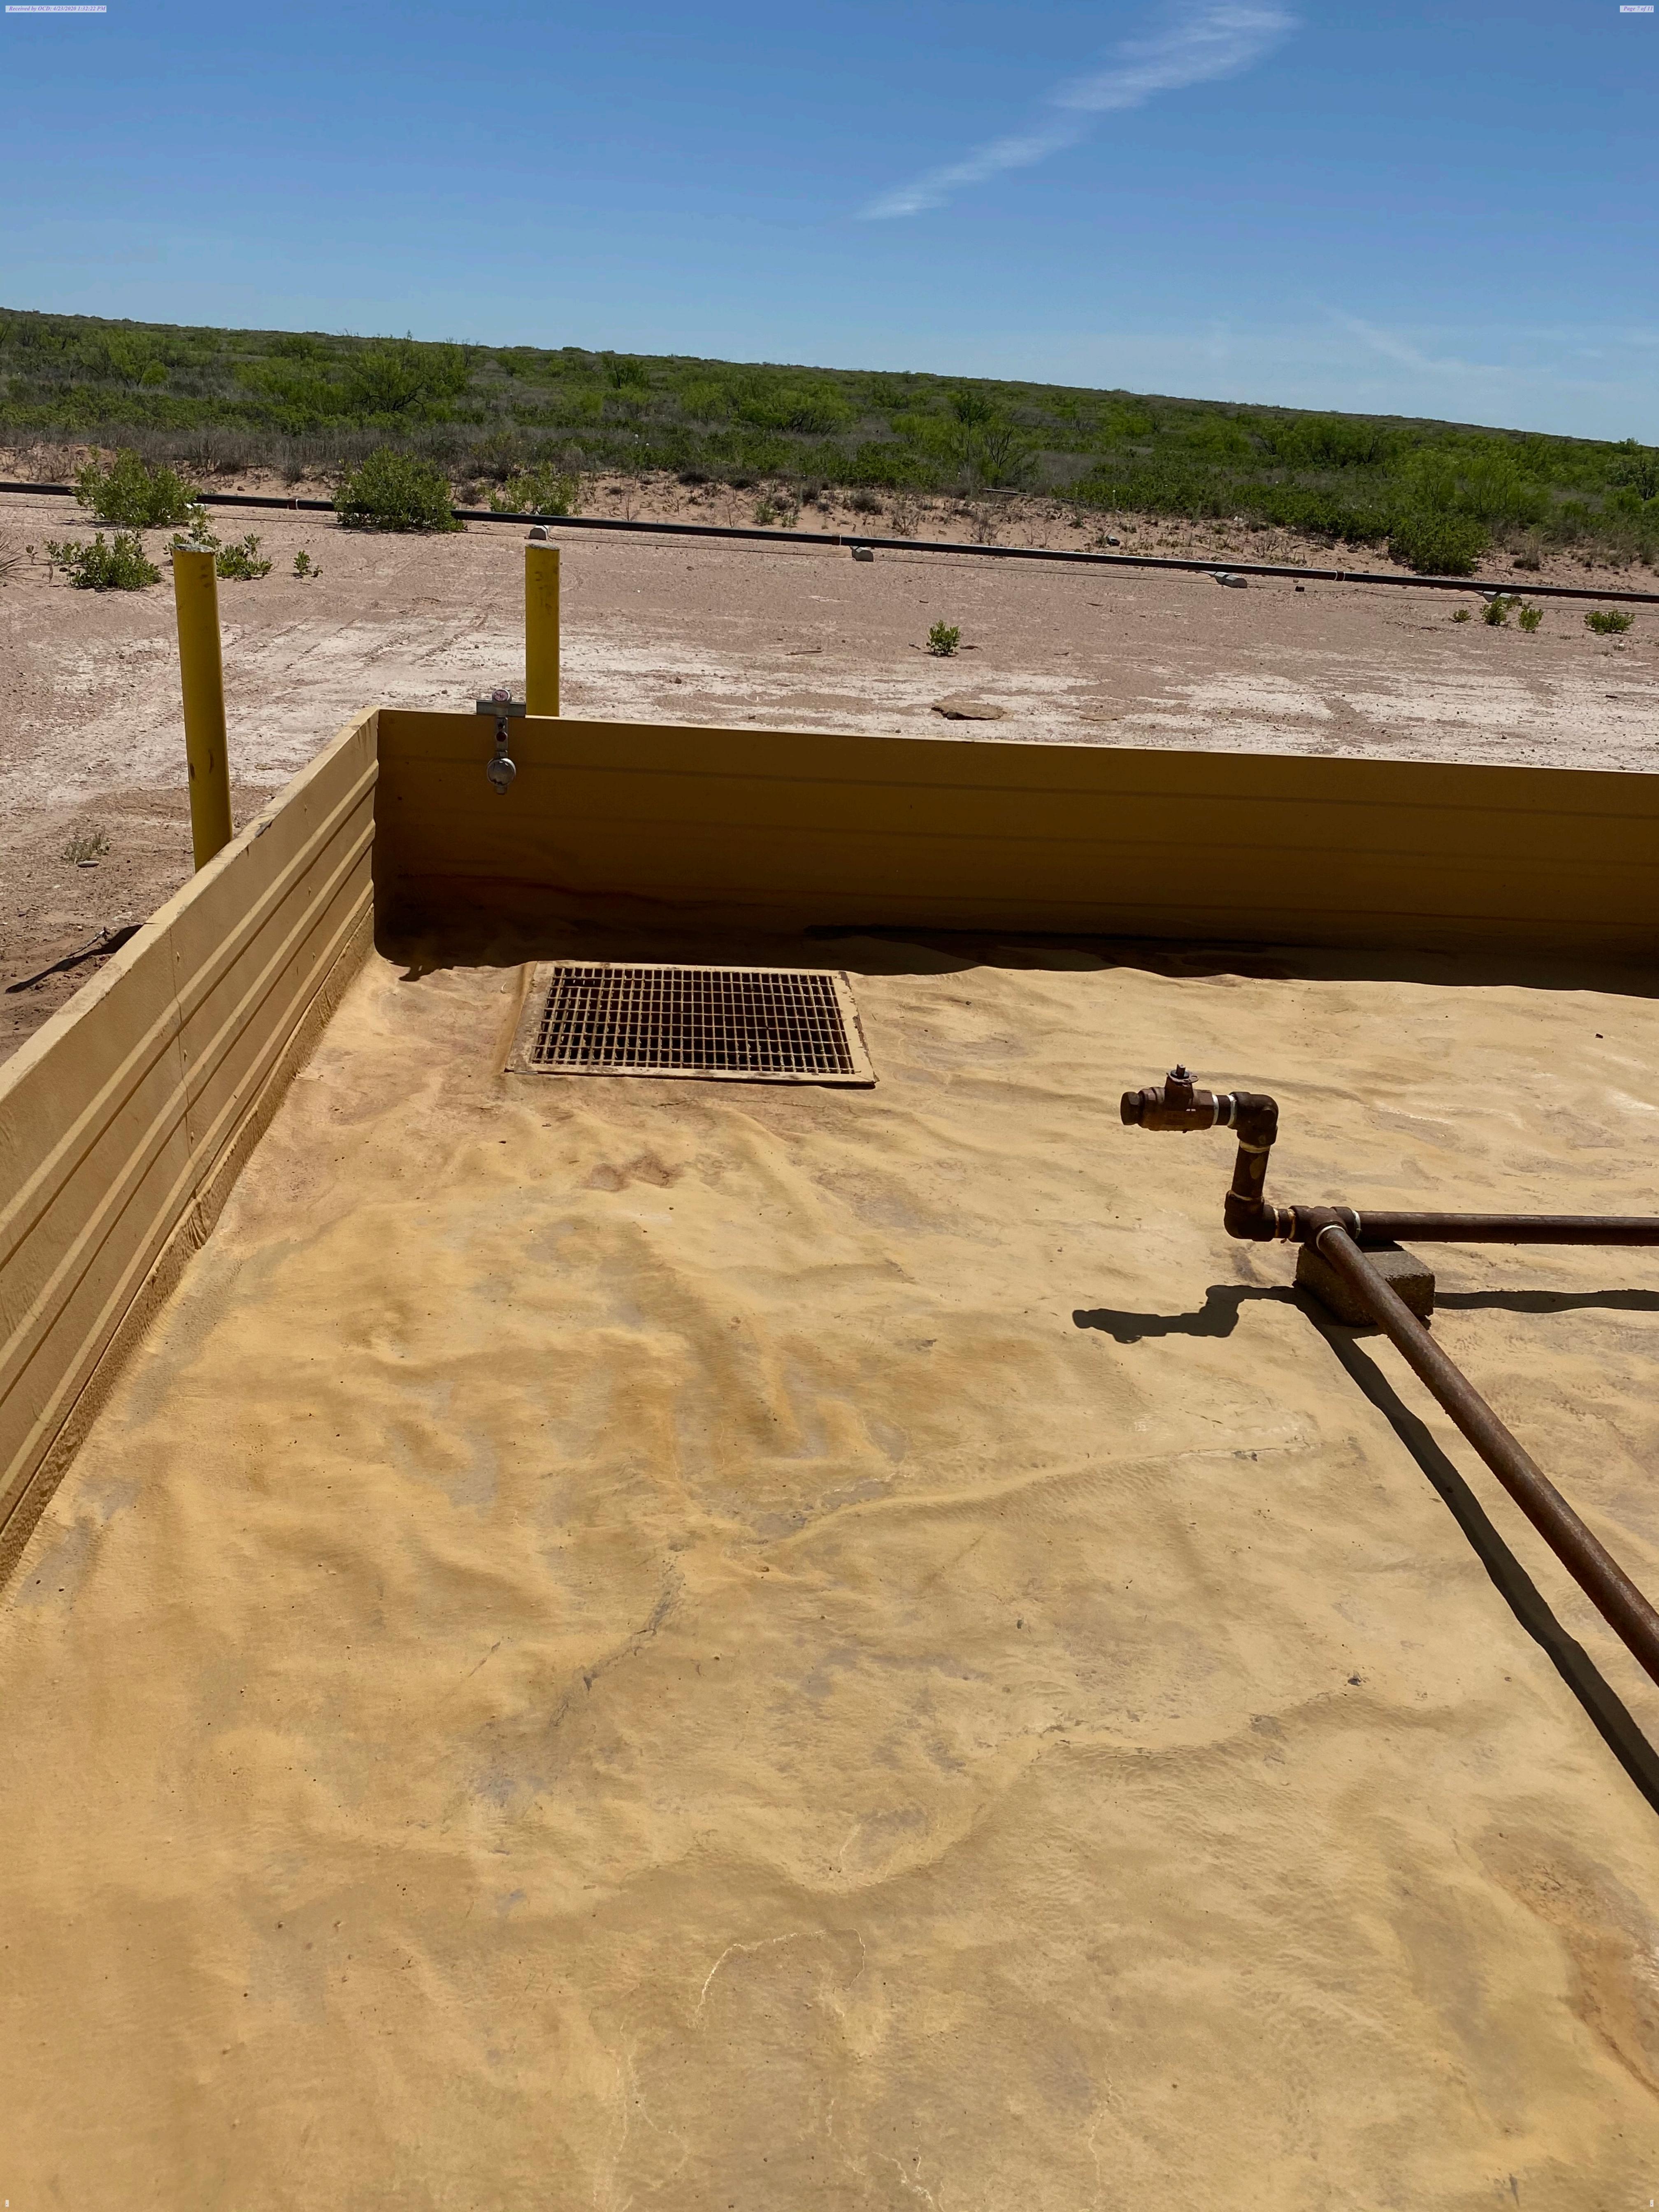

The spill was completely contained and cleaned up the same day. There were no leaks in the containment and there was no impact to the surface of the location. FME visually inspected the area (photos attached).

NMOCD Compliance Officer, Kerry Fortner, also visually inspected the area on 4/23/2020. Please consider the site cleaned/restored and close the reported incident.

Please feel free to contact me directly with any questions or concerns at 303-570-4057. Thank you!