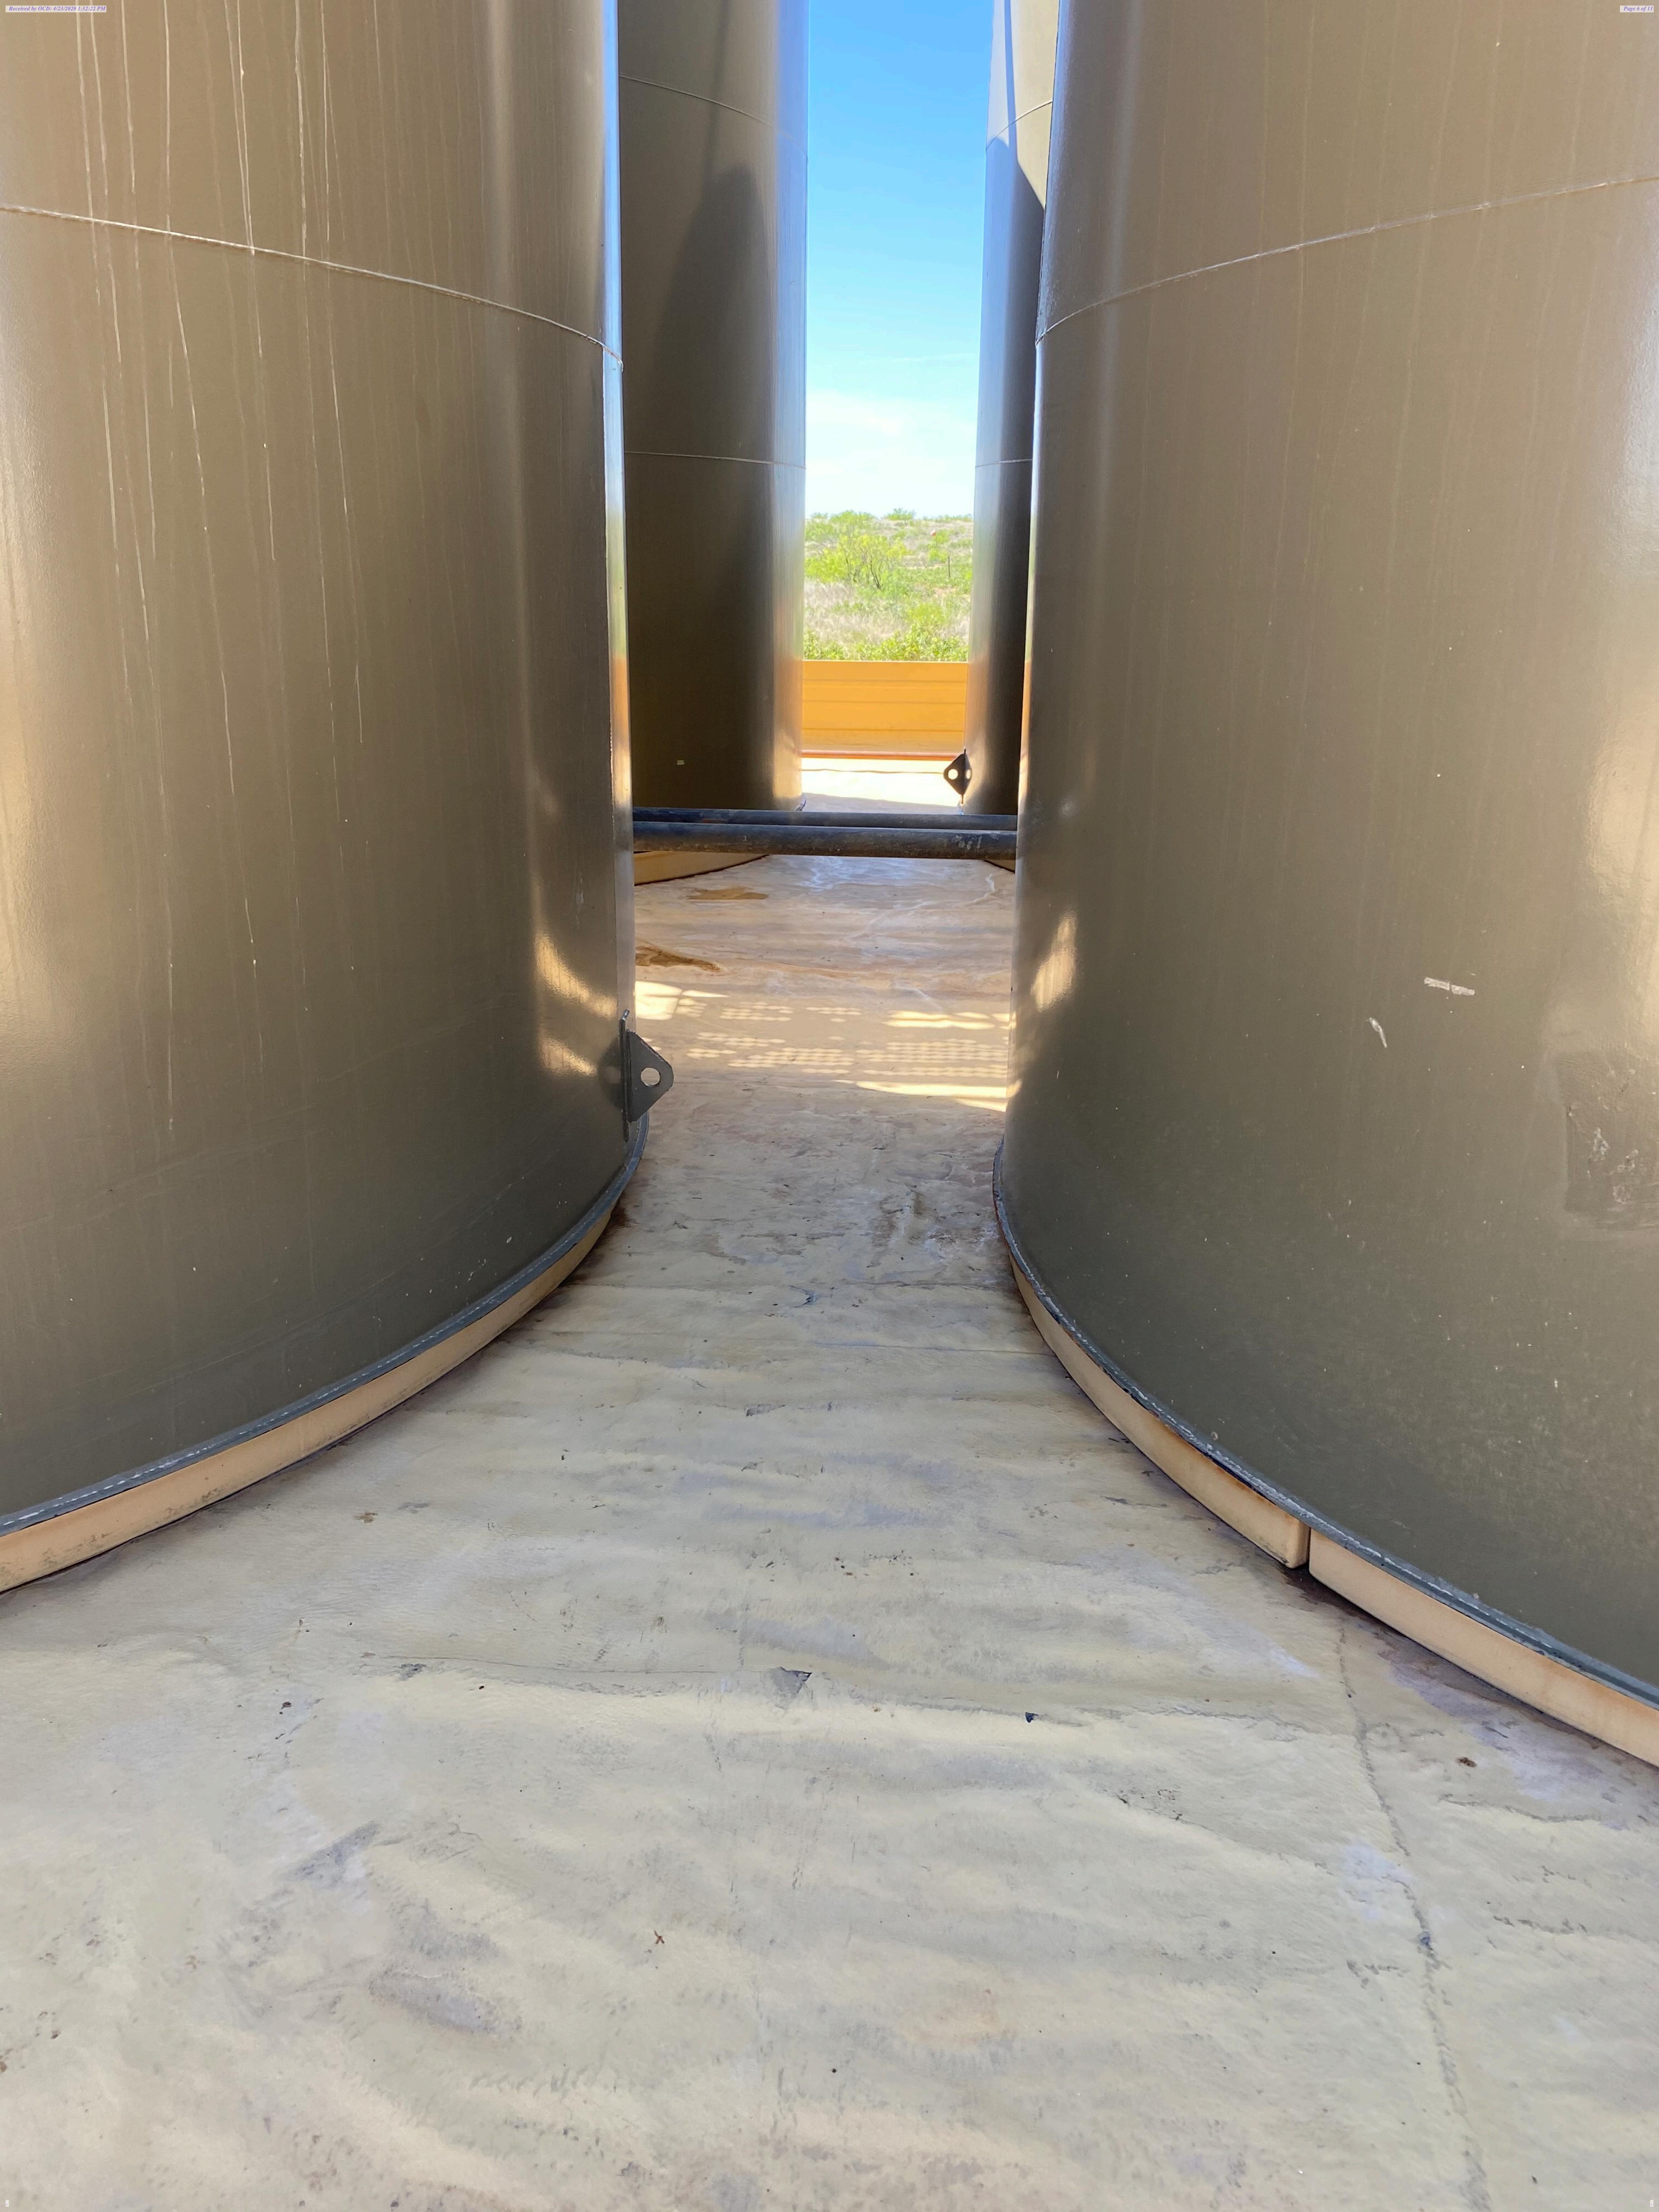

The spill was completely contained and cleaned up the same day. There were no leaks in the containment and there was no impact to the surface of the location. FME visually inspected the area (photos attached).

NMOCD Compliance Officer, Kerry Fortner, also visually inspected the area on 4/23/2020. Please consider the site cleaned/restored and close the reported incident.

Please feel free to contact me directly with any questions or concerns at 303-570-4057. Thank you!