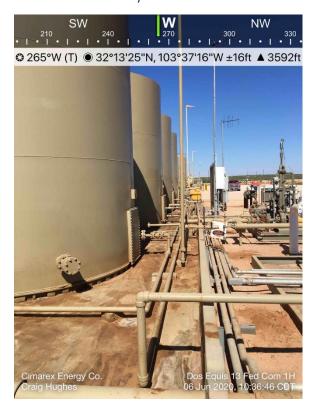

#### **Responsible Party**

| Responsible Party: Cimarex Energy Co.                                   |                                                                                 |                                | OGRID: 2                                   | 215099                                  |                                 |                                                                                                                           |
|-------------------------------------------------------------------------|---------------------------------------------------------------------------------|--------------------------------|--------------------------------------------|-----------------------------------------|---------------------------------|---------------------------------------------------------------------------------------------------------------------------|
| Contact Name: Laci Luig                                                 |                                                                                 |                                | Contact Telephone: 432.571.7800            |                                         |                                 |                                                                                                                           |
| Contact email: lluig@cimarex.com                                        |                                                                                 |                                | Incident # (assigned by OCD) nRM2014053299 |                                         |                                 |                                                                                                                           |
|                                                                         | Contact mailing address: 600 N Marienfeld Street, Ste. 600<br>Midland, TX 79701 |                                |                                            |                                         |                                 |                                                                                                                           |
|                                                                         |                                                                                 |                                | Location                                   | n of R                                  | delease So                      | Source                                                                                                                    |
| Latitude 32.223665                                                      |                                                                                 |                                |                                            | -103.621565                             |                                 |                                                                                                                           |
| Site Name: Do                                                           | os Equis 13                                                                     | Federal                        |                                            |                                         | Site Type: Battery              |                                                                                                                           |
| Date Release                                                            | Discovered:                                                                     | : 5/15/2020                    |                                            |                                         | API# (if app                    | pplicable)                                                                                                                |
| Unit Letter                                                             | Section                                                                         | Township                       | Range                                      |                                         | Cour                            | unty                                                                                                                      |
| A                                                                       | 13                                                                              | 24S                            | 32E                                        | Lea                                     |                                 |                                                                                                                           |
| Crude Oil                                                               | Materia                                                                         | ıl(s) Released (Select a       |                                            |                                         |                                 | Release ic justification for the volumes provided below) Volume Recovered (bbls)                                          |
| Produced                                                                | Water                                                                           | Volume Released (bbls) 50 bbls |                                            |                                         | Volume Recovered (bbls) 50 bbls |                                                                                                                           |
| Is the concentration of dissolved chloride produced water >10,000 mg/l? |                                                                                 |                                | e in the                                   | ☐ Yes ☐ No                              |                                 |                                                                                                                           |
| Condensa                                                                | Condensate Volume Released (bbls)                                               |                                |                                            |                                         | Volume Recovered (bbls)         |                                                                                                                           |
| Natural Gas Volume Released (Mcf)                                       |                                                                                 |                                |                                            | Volume Recovered (Mcf)                  |                                 |                                                                                                                           |
| Other (describe) Volume/Weight Released (provide units)                 |                                                                                 |                                | )                                          | Volume/Weight Recovered (provide units) |                                 |                                                                                                                           |
| out of the leal                                                         | eak on the wking tank. <b>V</b>                                                 |                                | rrels of produced                          | water in                                | to a lined co                   | ne leak so we used the transfer pump to transfer the water containment and recovered all. The valve has been ower washed. |