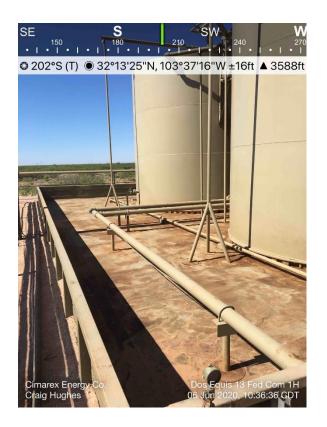

#### **Responsible Party**

| Responsible Party: Cimarex Energy Co.                                   |                                                                                 |                                | OGRID: 2                                   | 215099                                  |                                 |                                                                                                                           |
|-------------------------------------------------------------------------|---------------------------------------------------------------------------------|--------------------------------|--------------------------------------------|-----------------------------------------|---------------------------------|---------------------------------------------------------------------------------------------------------------------------|
| Contact Name: Laci Luig                                                 |                                                                                 |                                | Contact Telephone: 432.571.7800            |                                         |                                 |                                                                                                                           |
| Contact email: lluig@cimarex.com                                        |                                                                                 |                                | Incident # (assigned by OCD) nRM2014053299 |                                         |                                 |                                                                                                                           |
|                                                                         | Contact mailing address: 600 N Marienfeld Street, Ste. 600<br>Midland, TX 79701 |                                |                                            |                                         |                                 |                                                                                                                           |
|                                                                         |                                                                                 |                                | Location                                   | n of R                                  | delease So                      | Source                                                                                                                    |
| Latitude 32.223665                                                      |                                                                                 |                                |                                            | -103.621565                             |                                 |                                                                                                                           |
| Site Name: Do                                                           | os Equis 13                                                                     | Federal                        |                                            |                                         | Site Type: Battery              |                                                                                                                           |
| Date Release                                                            | Discovered:                                                                     | : 5/15/2020                    |                                            |                                         | API# (if app                    | pplicable)                                                                                                                |
| Unit Letter                                                             | Section                                                                         | Township                       | Range                                      |                                         | Cour                            | unty                                                                                                                      |
| A                                                                       | 13                                                                              | 24S                            | 32E                                        | Lea                                     |                                 |                                                                                                                           |
| Crude Oil                                                               | Materia                                                                         | ıl(s) Released (Select a       |                                            |                                         |                                 | Release ic justification for the volumes provided below) Volume Recovered (bbls)                                          |
| Produced                                                                | Water                                                                           | Volume Released (bbls) 50 bbls |                                            |                                         | Volume Recovered (bbls) 50 bbls |                                                                                                                           |
| Is the concentration of dissolved chloride produced water >10,000 mg/l? |                                                                                 |                                | e in the                                   | ☐ Yes ☐ No                              |                                 |                                                                                                                           |
| Condensa                                                                | Condensate Volume Released (bbls)                                               |                                |                                            |                                         | Volume Recovered (bbls)         |                                                                                                                           |
| Natural Gas Volume Released (Mcf)                                       |                                                                                 |                                |                                            | Volume Recovered (Mcf)                  |                                 |                                                                                                                           |
| Other (describe) Volume/Weight Released (provide units)                 |                                                                                 |                                | )                                          | Volume/Weight Recovered (provide units) |                                 |                                                                                                                           |
| out of the leal                                                         | eak on the wking tank. <b>V</b>                                                 |                                | rrels of produced                          | water in                                | to a lined co                   | ne leak so we used the transfer pump to transfer the water containment and recovered all. The valve has been ower washed. |