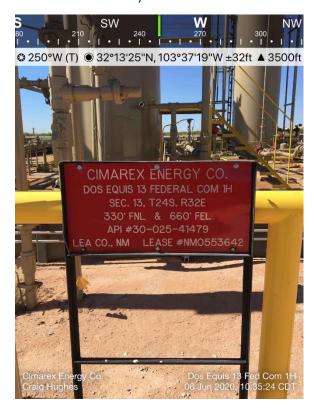

#### **Responsible Party**

| Responsible Party: Cimarex Energy Co.                                   |                                                                                 |                                | OGRID: 2                                   | 215099                                  |                                 |                                                                                                                           |
|-------------------------------------------------------------------------|---------------------------------------------------------------------------------|--------------------------------|--------------------------------------------|-----------------------------------------|---------------------------------|---------------------------------------------------------------------------------------------------------------------------|
| Contact Name: Laci Luig                                                 |                                                                                 |                                | Contact Telephone: 432.571.7800            |                                         |                                 |                                                                                                                           |
| Contact email: lluig@cimarex.com                                        |                                                                                 |                                | Incident # (assigned by OCD) nRM2014053299 |                                         |                                 |                                                                                                                           |
|                                                                         | Contact mailing address: 600 N Marienfeld Street, Ste. 600<br>Midland, TX 79701 |                                |                                            |                                         |                                 |                                                                                                                           |
|                                                                         |                                                                                 |                                | Location                                   | n of R                                  | delease So                      | Source                                                                                                                    |
| Latitude 32.223665                                                      |                                                                                 |                                |                                            | -103.621565                             |                                 |                                                                                                                           |
| Site Name: Do                                                           | os Equis 13                                                                     | Federal                        |                                            |                                         | Site Type: Battery              |                                                                                                                           |
| Date Release                                                            | Discovered:                                                                     | : 5/15/2020                    |                                            |                                         | API# (if app                    | pplicable)                                                                                                                |
| Unit Letter                                                             | Section                                                                         | Township                       | Range                                      |                                         | Cour                            | unty                                                                                                                      |
| A                                                                       | 13                                                                              | 24S                            | 32E                                        | Lea                                     |                                 |                                                                                                                           |
| Crude Oil                                                               | Materia                                                                         | ıl(s) Released (Select a       |                                            |                                         |                                 | Release ic justification for the volumes provided below) Volume Recovered (bbls)                                          |
| Produced                                                                | Water                                                                           | Volume Released (bbls) 50 bbls |                                            |                                         | Volume Recovered (bbls) 50 bbls |                                                                                                                           |
| Is the concentration of dissolved chloride produced water >10,000 mg/l? |                                                                                 |                                | e in the                                   | ☐ Yes ☐ No                              |                                 |                                                                                                                           |
| Condensa                                                                | Condensate Volume Released (bbls)                                               |                                |                                            |                                         | Volume Recovered (bbls)         |                                                                                                                           |
| Natural Gas Volume Released (Mcf)                                       |                                                                                 |                                |                                            | Volume Recovered (Mcf)                  |                                 |                                                                                                                           |
| Other (describe) Volume/Weight Released (provide units)                 |                                                                                 |                                | )                                          | Volume/Weight Recovered (provide units) |                                 |                                                                                                                           |
| out of the leal                                                         | eak on the wking tank. <b>V</b>                                                 |                                | rrels of produced                          | water in                                | to a lined co                   | ne leak so we used the transfer pump to transfer the water containment and recovered all. The valve has been ower washed. |