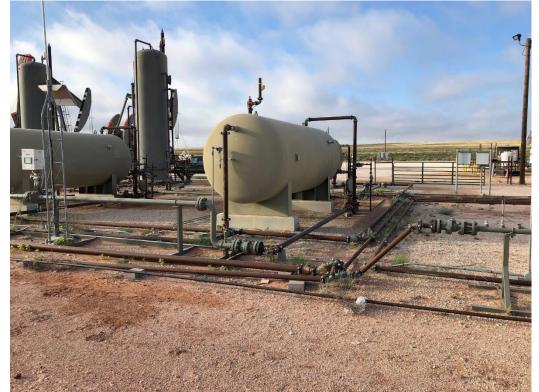

#### **Immediate Actions Taken:**

The wells were shut in to stop the release. Repairs and adjustments were made, and the wells were put back online. As you can see in the following photos, there was no fluid loss due to this release. Vegetation is growing around this vessel and there are no other signs of contamination.