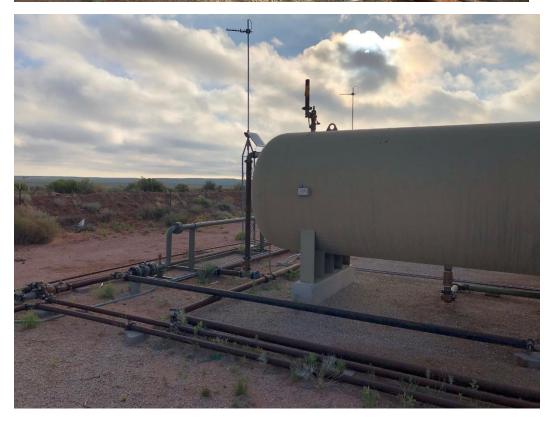

#### **Immediate Actions Taken:**

The wells were shut in to stop the release. Repairs and adjustments were made, and the wells were put back online. As you can see in the following photos, there was no fluid loss due to this release. Vegetation is growing around this vessel and there are no other signs of contamination.