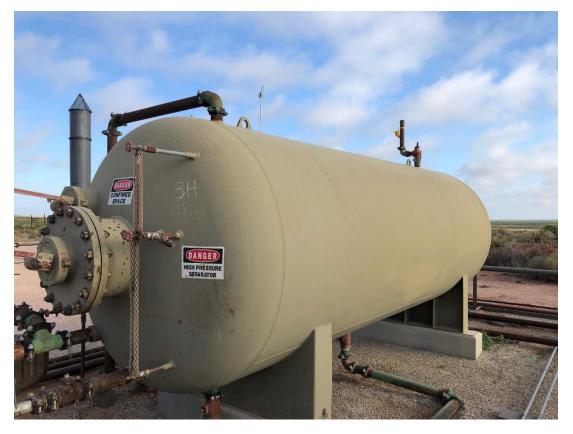

#### **Description of Original Incident:**

On June 5<sup>th</sup>, of 2018, the back-pressure valve on the 3-phase separator failed, causing gas to vent through the pressure relief valve. The release was strictly natural gas and was approximately 95 mcf in volume. No gas was recovered. The location of this site is, I-33-21S-32E; <u>33.4351044</u>, - 103.6754456.

#### **Immediate Actions Taken:**

The wells were shut in to stop the release. Repairs and adjustments were made, and the wells were put back online. As you can see in the following photos, there was no fluid loss due to this release. Vegetation is growing around this vessel and there are no other signs of contamination.