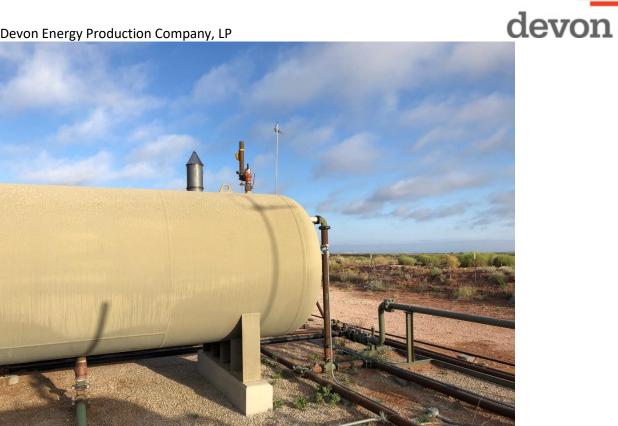

#### **Immediate Actions Taken:**

The wells were shut in to stop the release. Repairs and adjustments were made, and the wells were put back online. As you can see in the following photos, there was no fluid loss due to this release. Vegetation is growing around this vessel and there are no other signs of contamination.