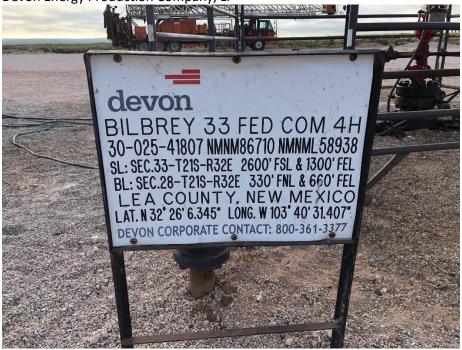

#### **Request for Incident Closure**

June 2<sup>nd</sup>, 2020

Bilbrey 33 Fed Com 4H

**API** – 30-025-41807

nOY1816952620

**NO-RP** 

#### **Description of Original Incident:**

On June 5<sup>th</sup>, of 2018, the back-pressure valve on the 3-phase separator failed, causing gas to vent through the pressure relief valve. The release was strictly natural gas and was approximately 95 mcf in volume. No gas was recovered. The location of this site is, I-33-21S-32E; <u>33.4351044</u>, - 103.6754456.

## **Release Notification and Corrective Action**

|                                                                                         |                                                            |                                             |                                                 |                                                                                                                                       |                                         | OPERA                                                                      |                                                               |                                      |                                            | ıl Report                                        | $\boxtimes$                     | Final Repor                       |  |
|-----------------------------------------------------------------------------------------|------------------------------------------------------------|---------------------------------------------|-------------------------------------------------|---------------------------------------------------------------------------------------------------------------------------------------|-----------------------------------------|----------------------------------------------------------------------------|---------------------------------------------------------------|--------------------------------------|--------------------------------------------|--------------------------------------------------|---------------------------------|-----------------------------------|--|
| Name of Company Devon Energy Production Company C                                       |                                                            |                                             |                                                 |                                                                                                                                       | Contact Merle Lewis, Production Foreman |                                                                            |                                                               |                                      |                                            |                                                  |                                 |                                   |  |
| Address 6488 Seven Rivers Hwy Artesia, NM 88210                                         |                                                            |                                             |                                                 |                                                                                                                                       | Telephone No. 575-748-3371              |                                                                            |                                                               |                                      |                                            |                                                  |                                 |                                   |  |
| Facility Name Bilbrey 33 CTB 1 (closest location Bilbrey 33 Fed Com 4H)                 |                                                            |                                             |                                                 | 3                                                                                                                                     | Facility Type Oil                       |                                                                            |                                                               |                                      |                                            |                                                  |                                 |                                   |  |
| Surface Ow                                                                              | ner Federa                                                 | al                                          |                                                 | Mineral Ov                                                                                                                            | vner ]                                  | Federal API No. 30-025-41807                                               |                                                               |                                      |                                            |                                                  |                                 |                                   |  |
|                                                                                         |                                                            |                                             |                                                 |                                                                                                                                       |                                         |                                                                            | EACE                                                          |                                      |                                            |                                                  |                                 |                                   |  |
| Unit Letter                                                                             | Section                                                    | Township                                    | Dongo                                           |                                                                                                                                       |                                         | ION OF RELEASE   Orth/South Line   Feet from the   East/West Line   County |                                                               |                                      | County                                     |                                                  |                                 |                                   |  |
| I                                                                                       | 33                                                         | 21S                                         | Range<br>32E                                    |                                                                                                                                       | FSL                                     | South Line                                                                 | 1300'                                                         | FEL FEL                              |                                            | Lea                                              |                                 |                                   |  |
| Latitude_32.4351044_ Longitude_103.6754456_ NAD83                                       |                                                            |                                             |                                                 |                                                                                                                                       |                                         |                                                                            |                                                               |                                      |                                            |                                                  |                                 |                                   |  |
|                                                                                         |                                                            |                                             |                                                 | NATI                                                                                                                                  | JRE                                     | OF RELI                                                                    |                                                               |                                      |                                            |                                                  |                                 |                                   |  |
| Type of Rele<br>Natural Gas                                                             | ase                                                        |                                             |                                                 |                                                                                                                                       |                                         |                                                                            |                                                               |                                      |                                            | Volume Recovered                                 |                                 |                                   |  |
| Source of Re                                                                            | lease                                                      |                                             |                                                 |                                                                                                                                       |                                         | 95 MCF 0 MCF Date and Hour of Occurrence Date and H                        |                                                               |                                      | Hour of Discovery                          |                                                  |                                 |                                   |  |
| Three Phase                                                                             |                                                            |                                             |                                                 |                                                                                                                                       |                                         |                                                                            | 8 @ 6:10 PM                                                   |                                      |                                            | 2018 @ 6:10 PM                                   |                                 |                                   |  |
| Was Immedia                                                                             | ate Notice (                                               | Given?                                      | Yes [                                           | No Not Rec                                                                                                                            | uired                                   | If YES, To Whom? N/A                                                       |                                                               |                                      |                                            |                                                  |                                 |                                   |  |
| By Whom? N                                                                              |                                                            |                                             |                                                 |                                                                                                                                       |                                         | Date and Hour N/A                                                          |                                                               |                                      |                                            |                                                  |                                 |                                   |  |
| Was a Water                                                                             | course Read                                                | ched?                                       | Yes 🗵                                           | ] No                                                                                                                                  |                                         | If YES, Volume Impacting the Watercourse. N/A                              |                                                               |                                      |                                            |                                                  |                                 |                                   |  |
| If a Watercon<br>N/A                                                                    | urse was Im                                                | pacted, Descr                               | ibe Fully.                                      | k                                                                                                                                     |                                         |                                                                            |                                                               |                                      |                                            |                                                  |                                 |                                   |  |
| The Back Pre                                                                            |                                                            | em and Reme<br>e on the Three               |                                                 | n Taken.*<br>parator failed causi                                                                                                     | ng gas                                  | to vent throu                                                              | gh the Pressure R                                             | Relief Va                            | lve. The w                                 | vells were shu                                   | ıt in to                        | stop the                          |  |
| release.                                                                                |                                                            |                                             |                                                 |                                                                                                                                       | RECEIVED                                |                                                                            |                                                               |                                      |                                            |                                                  |                                 |                                   |  |
| Describe Area Affected and Cleanup Action Taken.*<br>Approximately 95 MCF was released. |                                                            |                                             |                                                 | By Olivia Yu at 2:35 pm, Jun 18, 2018                                                                                                 |                                         |                                                                            |                                                               |                                      |                                            |                                                  |                                 |                                   |  |
|                                                                                         |                                                            |                                             |                                                 |                                                                                                                                       |                                         |                                                                            |                                                               |                                      |                                            |                                                  |                                 |                                   |  |
| regulations a<br>public health<br>should their of<br>or the environ                     | Il operators<br>or the envi<br>operations h<br>nment. In a | are required tronment. The nave failed to a | o report and acceptant adequately OCD acceptant | e is true and completed of file certain re-<br>ce of a C-141 report investigate and re-<br>part of a C-141 re-<br>part of a C-141 re- | lease n<br>t by the<br>nediate          | otifications are<br>e NMOCD m<br>e contaminati                             | nd perform correct<br>arked as "Final R<br>on that pose a thr | ctive acti<br>eport" de<br>eat to gr | ons for rele<br>oes not reli<br>ound water | eases which n<br>eve the opera<br>, surface wate | nay end<br>itor of l<br>er, hun | danger<br>liability<br>nan health |  |
|                                                                                         |                                                            |                                             |                                                 |                                                                                                                                       |                                         |                                                                            | OIL CON                                                       | SERV                                 | ATION                                      | <b>DIVISIO</b>                                   | <u>N</u>                        |                                   |  |
| Signature: Sheila Fisher                                                                |                                                            |                                             |                                                 |                                                                                                                                       | D.                                      |                                                                            |                                                               |                                      |                                            |                                                  |                                 |                                   |  |
| Printed Name: Sheila Fisher                                                             |                                                            |                                             |                                                 |                                                                                                                                       | Approved by Environmental Specialist:   |                                                                            |                                                               |                                      |                                            |                                                  |                                 |                                   |  |
| Title: Field                                                                            | Admin Supp                                                 | port                                        |                                                 |                                                                                                                                       |                                         | Approval Date: 6/18/2018 Expiration Date:                                  |                                                               |                                      |                                            |                                                  |                                 |                                   |  |
| E-mail Address: Sheila.Fisher@dvn.com                                                   |                                                            |                                             |                                                 |                                                                                                                                       | Conditions of Approval:  Attached □     |                                                                            |                                                               |                                      |                                            |                                                  |                                 |                                   |  |
| Date: 6/12/                                                                             | 18                                                         |                                             | Pl                                              | none: 575.748.1829                                                                                                                    | 9                                       |                                                                            |                                                               |                                      |                                            |                                                  |                                 |                                   |  |