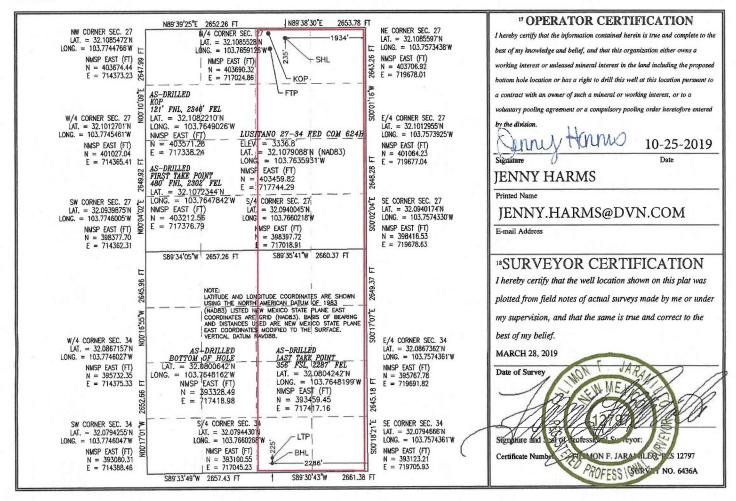

## WELL LOCATION AND ACREAGE DEDICATION PLAT

| 30-015-45632                | API Numbe  | r                                                                | 982           | <sup>2</sup> Pool Code<br>20 | me                                      |                        |                    |                     |                               |  |
|-----------------------------|------------|------------------------------------------------------------------|---------------|------------------------------|-----------------------------------------|------------------------|--------------------|---------------------|-------------------------------|--|
| <sup>4</sup> Property Code  |            |                                                                  |               |                              | <sup>6</sup> Well Number<br><b>624H</b> |                        |                    |                     |                               |  |
| <sup>7</sup> OGRID No. 6137 |            | <sup>8</sup> Operator Name DEVON ENERGY PRODUCTION COMPANY, L.P. |               |                              |                                         |                        |                    |                     | <sup>9</sup> Elevation 3336.8 |  |
|                             |            |                                                                  |               |                              | <sup>10</sup> Surface                   | Location               |                    |                     |                               |  |
| UL or lot no. B             | Section 27 | Township 25 S                                                    | Range<br>31 E | Lot Idn                      | Feet from the 235                       | North/South line NORTH | Feet from the 1934 | East/West line EAST | County EDDY                   |  |
|                             |            |                                                                  | 11 Bot        | tom Hol                      | e Location If                           | Different From         | m Surface          |                     |                               |  |

O 34 25 S 31 E 225 SOUTH 2286 EAST EDDY

12 Dedicated Acres 640 13 Joint or Infill 14 Consolidation Code 15 Order No.

North/South line

Feet from the

East/West line

Feet from the

No allowable will be assigned to this completion until all interests have been consolidated or a non-standard unit has been approved by the division.

| API#           |                         |                 |              |        |                |                        |                |      |              |        |       |         |             |               |
|----------------|-------------------------|-----------------|--------------|--------|----------------|------------------------|----------------|------|--------------|--------|-------|---------|-------------|---------------|
| Operator Name: |                         |                 |              |        |                |                        | Property Name: |      |              |        |       |         |             | Well Number   |
| DEVON          |                         |                 |              |        |                | LUSITANO 27-34 FED COM |                |      |              |        |       | 624H    |             |               |
|                |                         |                 | -            |        | 1              |                        | 1              |      |              |        |       |         |             |               |
| JL             | Off Point (             | Township        | Range        | Lot    | Feet           |                        | From N/        | S    | Feet         |        |       | E/W     | County      |               |
| atitu          | 27<br>Ide               | 255             | 31E          |        | 121<br>Longitu | de                     | NORTH          |      | 2340         |        | EAST  |         | EDDY<br>NAD |               |
|                | 32.1082210              | 0               |              |        |                | 103.76                 | 49026          |      |              |        |       |         | 83          |               |
|                |                         |                 |              |        |                |                        | 7.2            |      |              |        |       | 12.00   |             |               |
| rst 1          | Take Point              | t (FTP)         |              |        |                |                        |                |      |              |        |       |         |             |               |
| JL<br>B        | Section<br>27           | Township<br>25S | Range<br>31E | Lot    | Feet<br>480    |                        | From N/S       | S    | Feet<br>2302 |        | From  | E/W     | County      |               |
| atitu          | ıde                     |                 | , , , ,      |        | Longitu        |                        |                |      |              |        | 27.01 | NAD     |             |               |
|                | 32.107234               | 4               |              |        |                | 103.7647842            |                |      |              |        |       | 83      |             |               |
| st T           | ake Point               | ,               | Panga        | Lot 1  | Feet           | Leron                  | n N/S          | Feet |              | From E | (\A)  | Count   |             |               |
| O              | 34                      | Township<br>25S | Range<br>31E | Lot    | 356            | SOU                    |                | 2287 |              | EAST   | -/ VV | EDDY    |             | 4             |
| atitu          | ıde<br>32.0804          | 1242            |              |        | Longitu        |                        | 7648199        |      |              |        |       | NAD     | 83          |               |
|                | well the                | defining w      | ell for the  | Horizo | _              | cing U                 | Jnit?          |      | NO           | ]      |       |         |             |               |
|                | well an ii              | nfill well?     |              | YES    |                |                        |                |      |              |        |       |         |             |               |
| this           | II is yes p<br>ng Unit. |                 | ride API if  |        | _              | erator                 | · Name         | and  | well         | numbe  | er fo | r Defii | ning well   | for Horizonta |