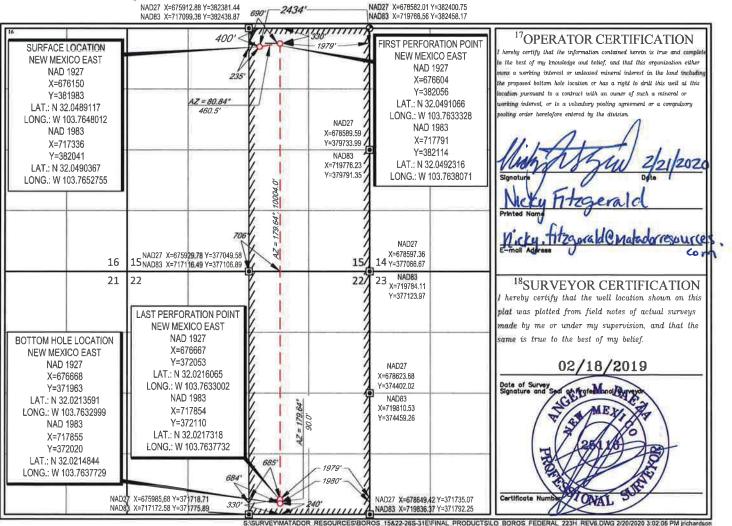

|

District I 1625 N. French Dr., Hobbs, NM 88240 Phone: (575) 393-6161 Fax: (575) 393-0720 District II 811 S. First St., Artesia, NM 88210 Phone: (575) 748-1283 Fax: (575) 748-9720 District III 1000 Rio Brazos Road, Aztec, NM 87410 Phone: (505) 334-6178 Fax: (505) 334-6170 District IV 1220 S St Francis Dr , Santa Fe, NM 87505 Phone: (505) 476-3460 Fax: (505) 476-3462

State of New Mexico Energy, Minerals & Natural Resources Department OIL CONSERVATION DIVISION 1220 South St. Francis Dr. Santa Fe, NM 87505

**FORM C-102 Revised August 1, 2011** Submit one copy to appropriate **District Office** 

**AMENDED REPORT** 



No allowable will be assigned to this completion until all interests have been consolidated or a non-standard unit has been approved by the division.