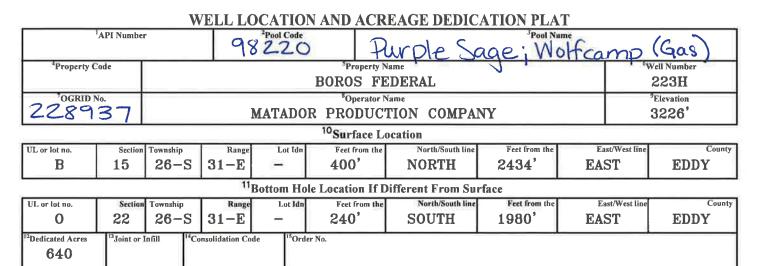

State of New Mexico Energy, Minerals & Natural Resources Department OIL CONSERVATION DIVISION 1220 South St. Francis Dr. Santa Fe, NM 87505

**FORM C-102 Revised August 1, 2011** Submit one copy to appropriate **District Office** 

**AMENDED REPORT** 

No allowable will be assigned to this completion until all interests have been consolidated or a non-standard unit has been approved by the division.

## Revisions to Operator-Submitted EC Data for Sundry Notice #504146

|                                | Operator Submitted                                                                                 | BLM Revised (AFMSS)                                                                                                  |
|--------------------------------|----------------------------------------------------------------------------------------------------|----------------------------------------------------------------------------------------------------------------------|
| Sundry Type:                   | APDCH<br>NOI                                                                                       | APDCH<br>NOI                                                                                                         |
| Lease:                         | NMNM138865                                                                                         | NMNM138865                                                                                                           |
| Agreement:                     |                                                                                                    |                                                                                                                      |
| Operator:                      | MATADOR PRODUCTION COMPANY<br>5400 LBJ FREEWAY, SUITE 1500<br>DALLAS, TX 75240<br>Ph: 972-371-5448 | MATADOR PRODUCTION COMPANY<br>ONE LINCOLN CENTER 5400 LBJ FREEWAY SUITE 1500<br>DALLAS, TX 75240<br>Ph: 972.371.5200 |
| Admin Contact:                 | NICKY FITZGERALD<br>REGULATORY ANALYST<br>E-Mail: nicky.fitzgerald@matadorresources.com            | NICKY FITZGERALD<br>REGULATORY ANALYST<br>E-Mail: nicky.fitzgerald@matadorresources.com                              |
|                                | Ph: 972-371-5448                                                                                   | Ph: 972-371-5448                                                                                                     |
| Tech Contact:                  | JAMES LONG<br>SR. DRILLING ENGINEER<br>E-Mail: jlong@matadorresources.com                          | JAMES LONG<br>SR. DRILLING ENGINEER<br>E-Mail: jlong@matadorresources.com                                            |
|                                | Ph: 972-371-5449                                                                                   | Ph: 972-371-5449                                                                                                     |
| Location:<br>State:<br>County: | NM<br>EDDY                                                                                         | NM<br>EDDY                                                                                                           |
| Field/Pool:                    | PURPLE SAGE;WOLFCAMP(GAS)                                                                          | WOLFCAMP                                                                                                             |
| Well/Facility:                 | BOROS FEDERAL 223<br>Sec 15 T26S R31E Mer NMP 400FNL 2434FEL<br>32.049036 N Lat, 103.765275 W Lon  | BOROS FEDERAL 223H<br>Sec 15 T26S R31E NWNE 400FNL 2434FEL<br>32.049038 N Lat, 103.765274 W Lon                      |