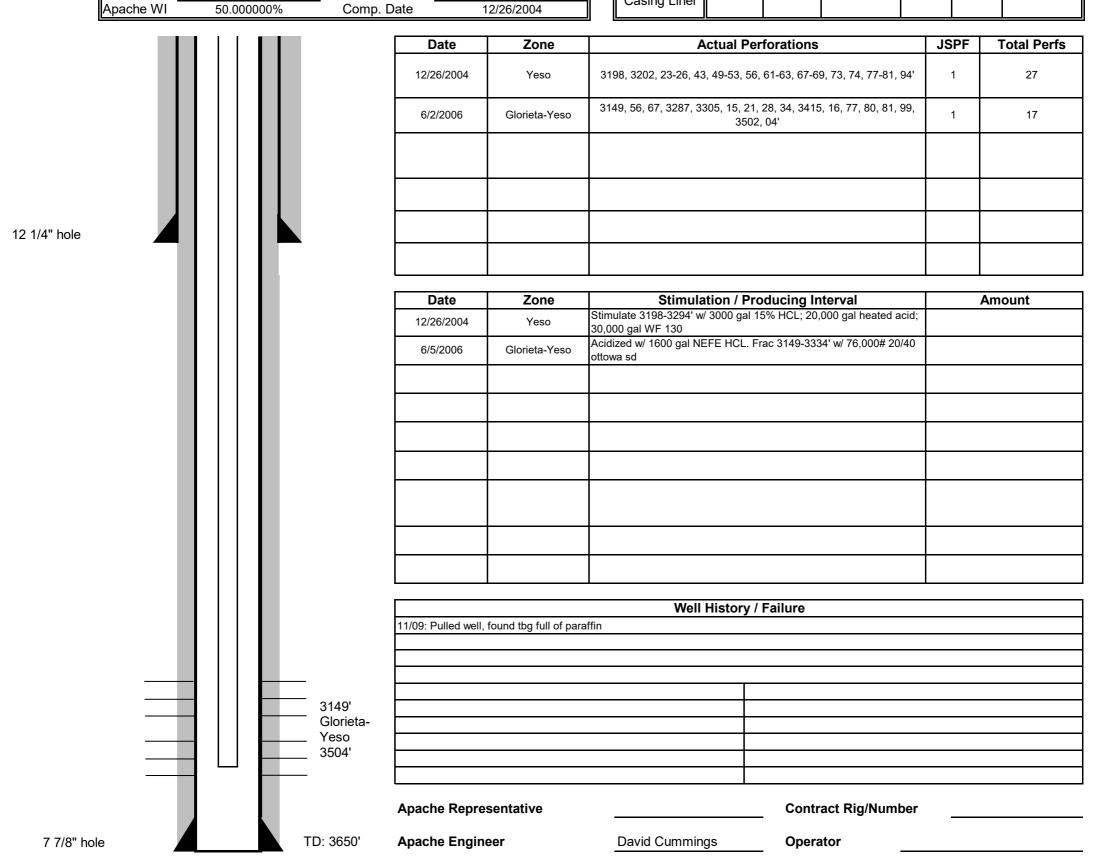

Type** 

Start Date **End Date** TBD **TBD** Red Lake 36 C State #1 KB/GL 3624'/3617' Lease Well Name Red Lake 36 C State Well No. #1 Field 3650 Red Lake (Mariner) TD @ PBTD @ County 3693' Eddy State New Mexico ETD @

API#

Spud Date

| Description  | O.D.   | Grade      | Weight      | Depth | Cmt Sx | TOC                   |
|--------------|--------|------------|-------------|-------|--------|-----------------------|
| Surface Csg  | 8 5/8" | K-55       | 32#         | 414'  | 300 sx | Circ 41 sx to<br>surf |
| Inter Csg    |        |            |             |       |        |                       |
| Prod Csg     | 5 1/2" | K-55, L-80 | 17# & 15.5# | 3645' | 900 sx | 540' CBL              |
| Casing Liner |        |            |             |       |        | _                     |



30-015-33581

10/21/2004