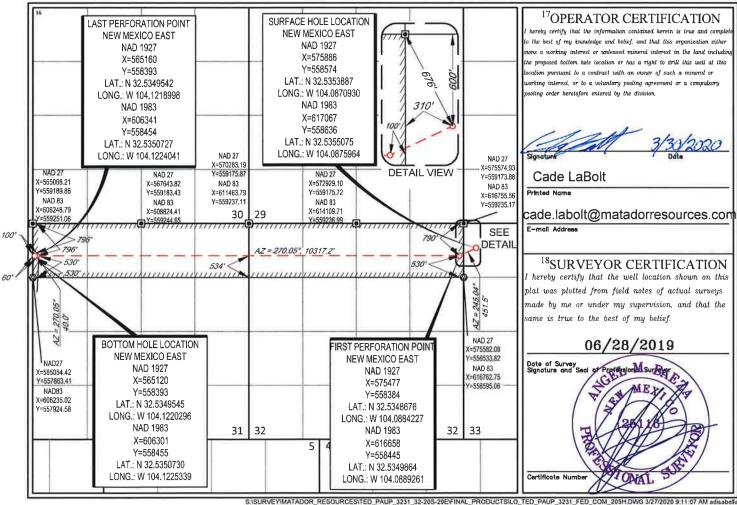

#### WELL LOCATION AND ACREAGE DEDICATION PLAT

| <sup>†</sup> API Numbe | er <sup>2</sup> Pool Code | <sup>3</sup> Pool Name         |                          |
|------------------------|---------------------------|--------------------------------|--------------------------|
| 30-015-44926           | 98315                     | Burton Flat East; Upper Wolfca | mp (Oil)                 |
| Property Code          | 5Pr                       | operty Name                    | <sup>6</sup> Well Number |
| 328129                 | TED PAUP                  | 3231 FED COM                   | 205H                     |
| OGRID No.              | *OI                       | perator Name                   | <sup>9</sup> Elevation   |
| 228937                 | MATADOR PRO               | DUCTION COMPANY                | 3264'                    |

<sup>10</sup>Surface Location

|               |         |          | 111   | Bottom Ho | le Location If D | ifferent From Sur | face          |                |        |
|---------------|---------|----------|-------|-----------|------------------|-------------------|---------------|----------------|--------|
| D             | 33      | 20-S     | 29-E  | -         | 600'             | NORTH             | 310'          | WEST           | EDDY   |
| UL or lot no. | Section | Township | Range | Lot Idn   | Feet from the    | North/South line  | Feet from the | East/West line | County |

|   | UL or lot no.                          | Section                  | Township              | Range           | Lot Idn              | Feet from the | North/South line | Feet from the | East/West line | County |
|---|----------------------------------------|--------------------------|-----------------------|-----------------|----------------------|---------------|------------------|---------------|----------------|--------|
|   | 1                                      | 31                       | 20-S                  | 29-E            | =                    | 796'          | NORTH            | 60'           | WEST           | EDDY   |
| 1 | <sup>2</sup> Dedicated Acres<br>318.30 | <sup>13</sup> Joint or I | nfill <sup>14</sup> C | onsolidation Co | de <sup>15</sup> Ord | er No.        |                  |               |                |        |

No allowable will be assigned to this completion until all interests have been consolidated or a non-standard unit has been approved by the division.