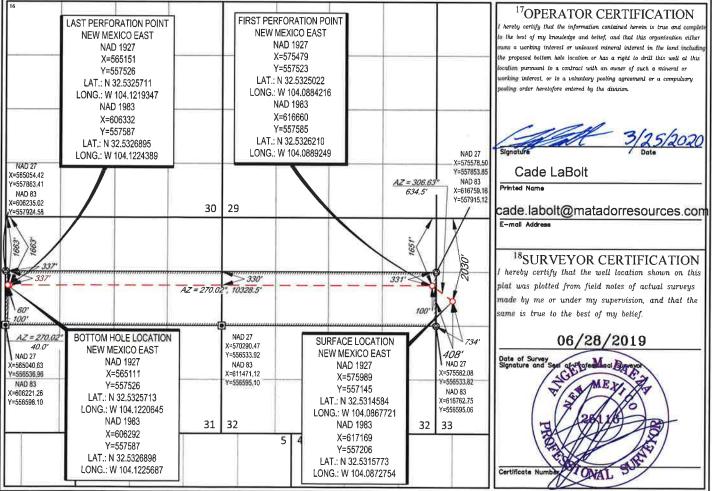

## WELL LOCATION AND ACREAGE DEDICATION PLAT

| <sup>t</sup> API Number                                      |                        |                            | <sup>2</sup> Pool Code |                       | <sup>3</sup> Pool Name |                                        |               |                        |                          |        |
|--------------------------------------------------------------|------------------------|----------------------------|------------------------|-----------------------|------------------------|----------------------------------------|---------------|------------------------|--------------------------|--------|
| 30-015-4                                                     | 4927                   | 98315                      |                        |                       |                        | Burton Flat East; Upper Wolfcamp (Oil) |               |                        |                          |        |
| *Property Code                                               |                        |                            |                        |                       | Property 1             | perty Name                             |               |                        | <sup>8</sup> Well Number |        |
| 328254 328129                                                |                        |                            |                        | TED PAUP 3231 FED COM |                        |                                        | 202H          |                        |                          |        |
| OGRID N                                                      | 0.                     | <sup>8</sup> Operator Name |                        |                       |                        |                                        |               | <sup>9</sup> Elevation |                          |        |
| 228937                                                       |                        | MATADOR PRODUCTION COMPANY |                        |                       |                        |                                        | 3263'         |                        |                          |        |
| <sup>10</sup> Surface Location                               |                        |                            |                        |                       |                        |                                        |               |                        |                          |        |
| UL or lot no.                                                | Section                | Township                   | Range                  | Lot Idn               | Feet from the          | North/South line                       | Feet from the | Ea                     | st/West line             | County |
| E                                                            | 33                     | 20-S                       | 29-E                   | -                     | 2030'                  | NORTH                                  | 408'          | WEST                   |                          | EDDY   |
| <sup>11</sup> Bottom Hole Location If Different From Surface |                        |                            |                        |                       |                        |                                        |               |                        |                          |        |
| UL or lot no.                                                | Section                | Township                   | Range                  | Lot Idn               | Feet from the          | North/South line                       | Feet from the | Ea                     | st/West line             | County |
| 2                                                            | 31                     | 20-S                       | 29-E                   |                       | 16634                  | NORTH                                  | 60'           | WE                     | ST                       | EDDY   |
| <sup>tz</sup> Dedicated Acres<br>318.80                      | <sup>13</sup> Joint or | Infill <sup>[4</sup> Con   | solidation Code        | e <sup>†5</sup> Orde  | r No.                  |                                        |               |                        |                          |        |
|                                                              |                        |                            |                        |                       |                        |                                        |               |                        |                          |        |

No allowable will be assigned to this completion until all interests have been consolidated or a non-standard unit has been approved by the division.

SISURVEYMATADOR\_RESOURCESITED\_PAUP\_3231\_32-205-29EVFINAL\_PRODUCTSIL0\_TED\_PAUP\_3231\_FED\_COM\_202H.DWG 3/25/2020 6:37/23 AM adisabella