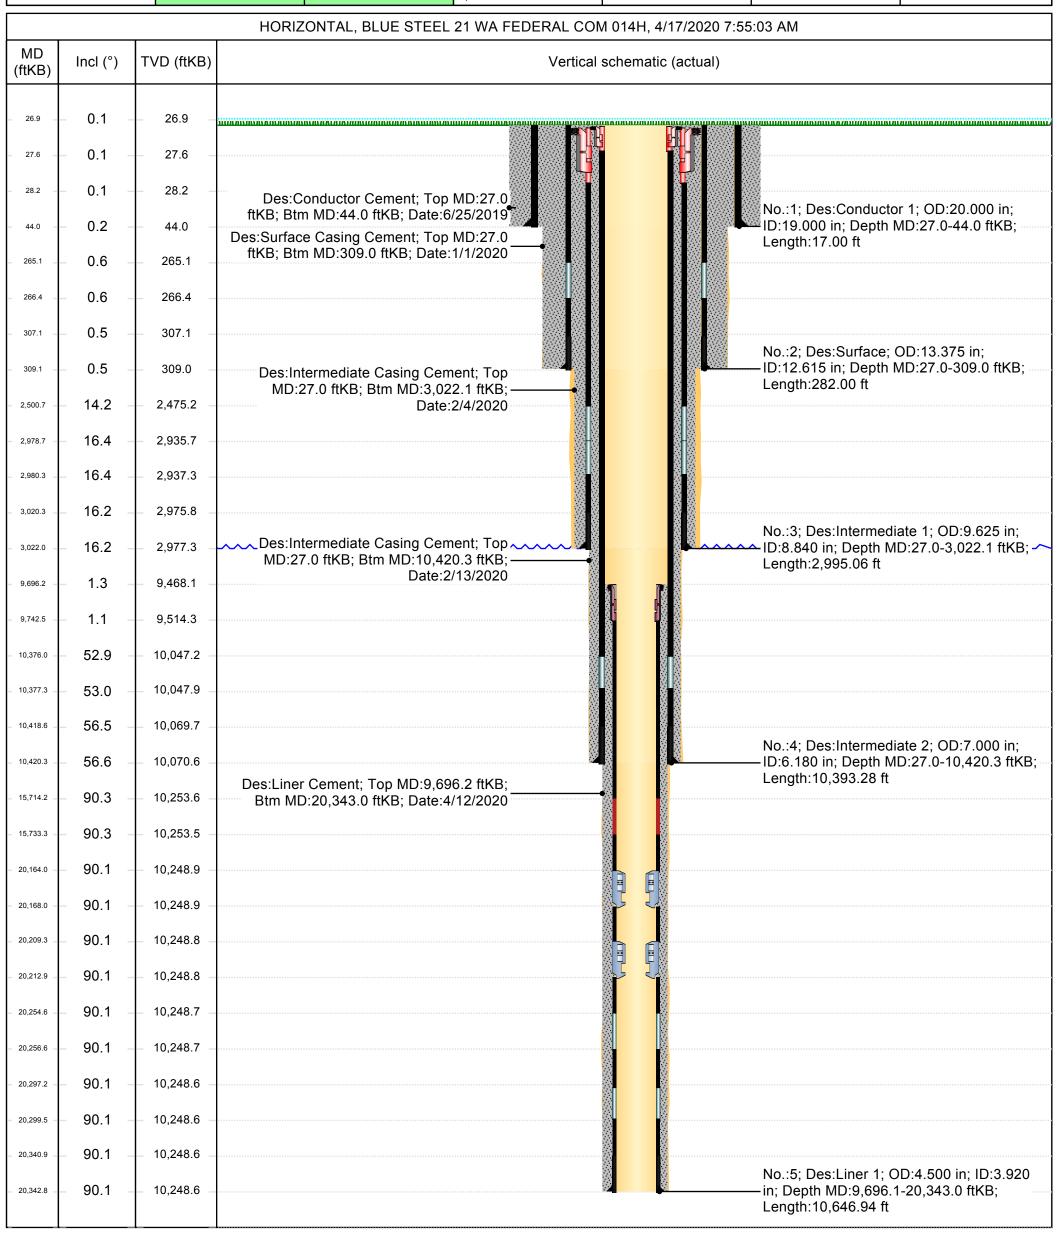

32.279873 N Lat, 103.984528 W Lon

| BLUE STEEL 21 WA FED COM 14H |           |              | API          | SPUD Date               |  |
|------------------------------|-----------|--------------|--------------|-------------------------|--|
|                              |           |              | 30-015-45898 | 12/31/2019              |  |
| TD Date                      | TD        | PBTD         | Rig Released | <b>Ground Elevation</b> |  |
| 4/11/2020                    | 20353     |              | 4/13/2020    | 2995                    |  |
| Casing detail                | Surface   | Intermediate | Production   | Liner                   |  |
| Date                         | 1/1/2020  | 2/4/2020     | 2/12/2020    | 4/11/2020               |  |
| Hole size                    | 17 1/2    | 12 1/4       | 8 3/4        | 6 1/8                   |  |
| Casing size                  | 13 3/8    | 9 5/8        | 7            | 4 1/2                   |  |
| Weight                       | 54.5      | 40           | 29           | 13.5                    |  |
| Туре                         | J55       | J55          | P110         | P110                    |  |
| Thread                       | STC       | LTC          | VA Roughneck | VA Rougneck             |  |
| Тор                          | 0         | 0            | 0            | 9696                    |  |
| Depth (MD)                   | 309       | 3022         | 10420        | 20343                   |  |
| Amount jnts                  | 16        | 75           | 253          | 258                     |  |
| Cement detail                | Surface   | Intermediate | Production   | Liner                   |  |
| Date                         | 1/1/2020  | 2/4/2020     | 2/13/2020    | 4/12/2020               |  |
| Top depth KB                 | 0         | 0            | 0            | 9,696                   |  |
| Bottom depth KB              | 309       | 3035         | 10430        | 20343                   |  |
| Lead sks                     |           | 795          | 725          |                         |  |
| Yield                        |           | 2.19         | 4.88         |                         |  |
| Tail sks                     | 357       | 195          | 150          | 975                     |  |
| Yield                        | 1.32      | 1.32         | 1.39         | 1.37                    |  |
| Spacer                       | 40 BBLS   | 50 bbs       | 40 BBLS      | 40 bbls                 |  |
| Class                        | С         | С            | Premium PI   | Н                       |  |
| Circulate to                 | 179       | 300          | 184          | 193                     |  |
| surface (sks)                | 179       | 300          | 104          |                         |  |
| Top meas.<br>method          | CIRCULATE | CIRCULATE    | CIRCULATE    | CIRCULATE               |  |
| TOC                          | 0         | 0            | 0            | 9696                    |  |
| Pressure testing             | Surface   | Intermediate | Production   | Liner                   |  |
| Date                         | 2/3/2020  | 2/5/2020     | 3/31/2020    | 4/12/2020               |  |
| PSI                          | 1500      | 2100         | 1575         | 3775                    |  |
| Time (min)                   | 30        | 30           | 30           | 30                      |  |
| Bled off                     | 100       | 40           | 18           | 325                     |  |
| Drop                         | 7%        | 2%           | 1%           | 9%                      |  |
| Good test                    | Yes       | Yes          | Yes          | Yes                     |  |

## Wellbore Schematic Well Name: BLUE STEEL 21 WA FEDERAL COM 014H

| State/Province NEW MEXICO  | Country<br>UNITED STATES      | Field Name<br>MALAGA      | Latitude (°)<br>32.27975050    | Longitude (°)<br>-103.98404040  |                               | North/South Reference FNL  |
|----------------------------|-------------------------------|---------------------------|--------------------------------|---------------------------------|-------------------------------|----------------------------|
| API/ IPO UWI<br>3001545898 | KB-Ground Distance (ft) 27.00 | KB-Mud Line Distance (ft) | Ground Elevation (ft) 2,995.00 | Drilling Rig Spud Date 2/2/2020 | Well Original Completion Date | Well First Production Date |