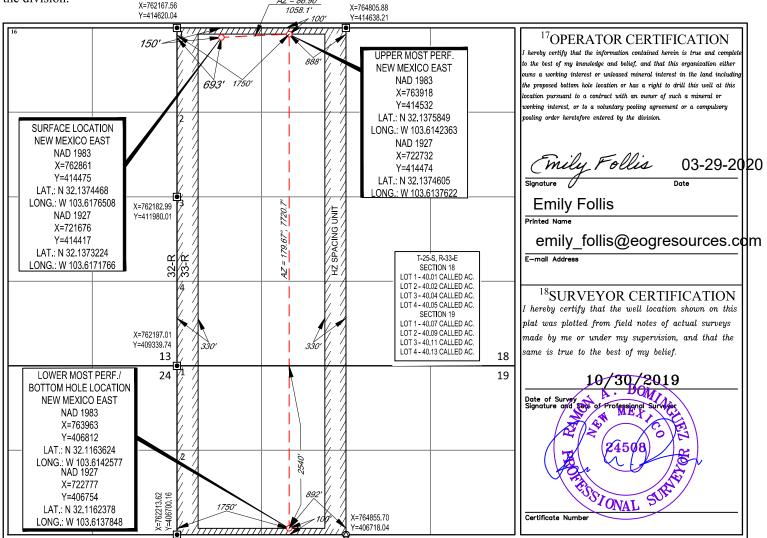

## WELL LOCATION AND ACREAGE DEDICATION PLAT

| 3002546                           | 708 Number | r                                                       | 98    | 98180 <sup>2Prod Code</sup> WC-025 G-09 S25330 <sup>3</sup> Prod Name |               |                  |               |                | AMP                              |  |
|-----------------------------------|------------|---------------------------------------------------------|-------|-----------------------------------------------------------------------|---------------|------------------|---------------|----------------|----------------------------------|--|
| <sup>4</sup> Property C<br>326336 | Code       | <sup>5</sup> Property Name<br>ICY 18 FED                |       |                                                                       |               |                  |               | 61             | <sup>6</sup> Well Number<br>743H |  |
| <sup>7</sup> 0GRID M<br>7377      | No.        | <sup>8</sup> Operator Name<br>EOG RESOURCES, INC. 3490' |       |                                                                       |               |                  |               |                |                                  |  |
| <sup>10</sup> Surface Location    |            |                                                         |       |                                                                       |               |                  |               |                |                                  |  |
| UL or lot no.                     | Section    | Township                                                | Range | Lot Idn                                                               | Feet from the | North/South line | Feet from the | East/West line | County                           |  |
| 1                                 | 18         | 25–S                                                    | 33-Е  | -                                                                     | 150'          | NORTH            | 693'          | WEST           | LEA                              |  |
|                                   |            |                                                         |       |                                                                       |               |                  |               |                |                                  |  |

| UL or lot no.                        | Section                  | Township               | Range          | Lot Idn              | Feet from the | North/South line | Feet from the | East/West line | County |
|--------------------------------------|--------------------------|------------------------|----------------|----------------------|---------------|------------------|---------------|----------------|--------|
| F                                    | 19                       | 25–S                   | 33-Е           | -                    | 2540'         | NORTH            | 1750'         | WEST           | LEA    |
| <sup>12</sup> Dedicated Acres 480.28 | <sup>13</sup> Joint or I | nfill <sup>14</sup> Co | nsolidation Co | de <sup>15</sup> Ord | er No.        |                  |               |                |        |

No allowable will be assigned to this completion until all interests have been consolidated or a non-standard unit has been approved by the division.  $\chi_{=762167.56}$   $\chi_{=762167.56}$   $\chi_{=7624805.88}$ 