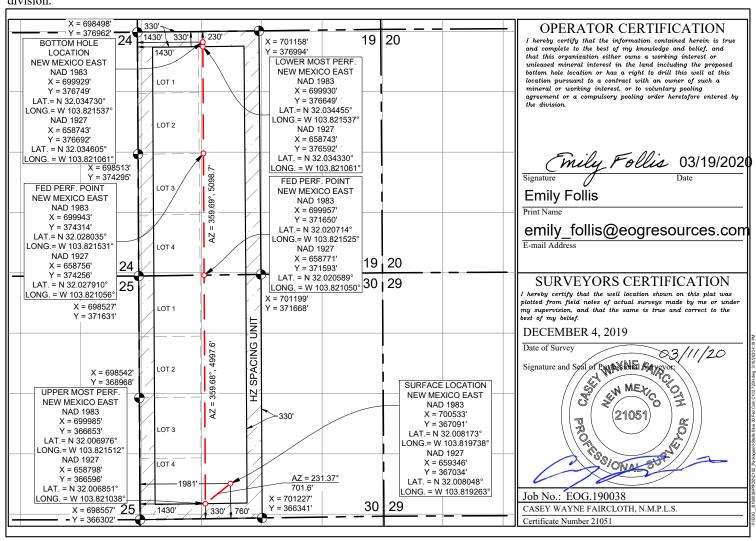

## WELL LOCATION AND ACREAGE DEDICATION PLAT

|                            | WEEL ECCNION AND ACKERGE DEDICATION TEXT       |                            |                                   |         |               |                  |               |                |             |  |  |  |
|----------------------------|------------------------------------------------|----------------------------|-----------------------------------|---------|---------------|------------------|---------------|----------------|-------------|--|--|--|
| API Number<br>30-015-44922 |                                                |                            | 98220 PURPLE SAGE; WOLFCAMP (GAS) |         |               |                  |               |                |             |  |  |  |
| Property C                 | ode                                            | Property Name              |                                   |         |               |                  |               | Well Nur       | Well Number |  |  |  |
| 3222                       | 16                                             | STELLA BLUE 30 FED COM 723 |                                   |         |               |                  |               | 723H           |             |  |  |  |
| OGRID N                    | lo.                                            |                            | Operator Name Elevation           |         |               |                  |               |                | on          |  |  |  |
| 7377                       | 7377                                           |                            | EOG RESOURCES, INC. 3087'         |         |               |                  |               |                | 7'          |  |  |  |
| Surface Location           |                                                |                            |                                   |         |               |                  |               |                |             |  |  |  |
| UL or lot no.              | Section                                        | Township                   | Range                             | Lot Idn | Feet from the | North/South line | Feet from the | East/West line | County      |  |  |  |
| N                          | 30                                             | 26 S                       | 31 E                              |         | 760           | SOUTH            | 1981          | WEST           | EDDY        |  |  |  |
|                            | Bottom Hole Location If Different From Surface |                            |                                   |         |               |                  |               |                |             |  |  |  |
| UL or lot no.              | Section                                        | Township                   | Range                             | Lot Idn | Feet from the | North/South line | Feet from the | East/West line | County      |  |  |  |
| С                          | 19                                             | 26 S                       | 31 E                              |         | 230           | NORTH            | 1430          | WEST           | EDDY        |  |  |  |
| Dedicated Acres            | Joint or                                       | Infill                     | Consolidated Co                   | de Orde | er No.        |                  | •             |                | •           |  |  |  |
| 641.96                     |                                                |                            |                                   |         |               |                  |               |                |             |  |  |  |