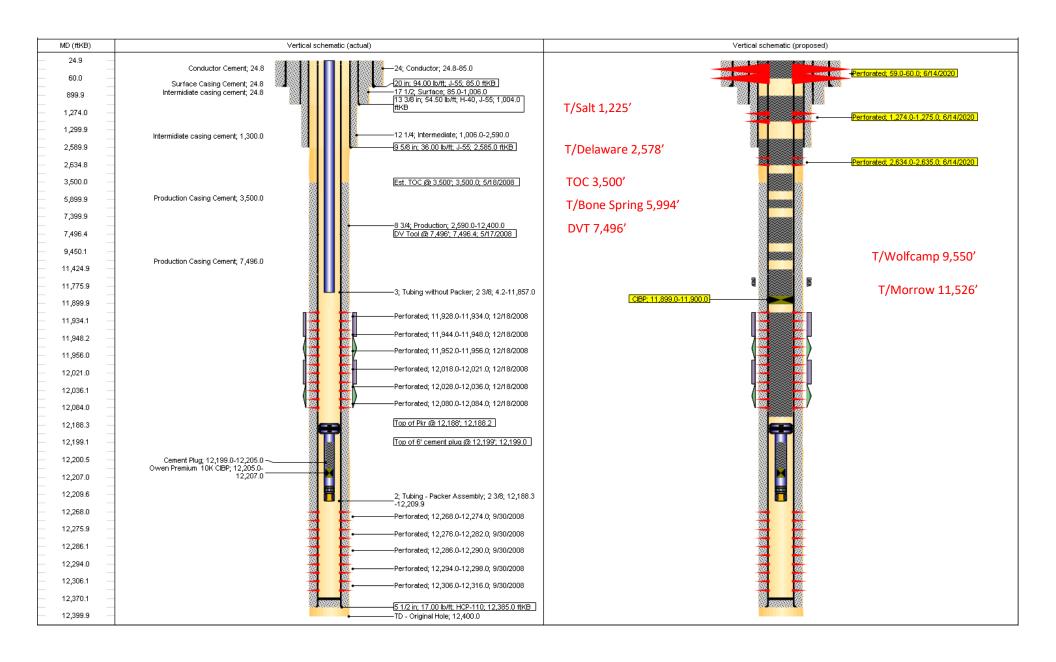

| Submit 1 Copy To Appropriate District                                                                                                                                                                                                                                                                                                                                                                                                                                                                                                                                                                                                                                                                                                                                                                                                                                                                                                                                                                                                                                                                                                                                                                                                                                                                                                                                                                                                                                                                                                                                                                                                                                                                                                                                                                                                                                                                                                                                                                                                                                                                                         | State of New M                                                            | <b>I</b> exico                                          | EMNRD-OCD ARTESIA                                                   | A Form C-103             |  |
|-------------------------------------------------------------------------------------------------------------------------------------------------------------------------------------------------------------------------------------------------------------------------------------------------------------------------------------------------------------------------------------------------------------------------------------------------------------------------------------------------------------------------------------------------------------------------------------------------------------------------------------------------------------------------------------------------------------------------------------------------------------------------------------------------------------------------------------------------------------------------------------------------------------------------------------------------------------------------------------------------------------------------------------------------------------------------------------------------------------------------------------------------------------------------------------------------------------------------------------------------------------------------------------------------------------------------------------------------------------------------------------------------------------------------------------------------------------------------------------------------------------------------------------------------------------------------------------------------------------------------------------------------------------------------------------------------------------------------------------------------------------------------------------------------------------------------------------------------------------------------------------------------------------------------------------------------------------------------------------------------------------------------------------------------------------------------------------------------------------------------------|---------------------------------------------------------------------------|---------------------------------------------------------|---------------------------------------------------------------------|--------------------------|--|
| Office<br><u>District I</u> – (575) 393-6161                                                                                                                                                                                                                                                                                                                                                                                                                                                                                                                                                                                                                                                                                                                                                                                                                                                                                                                                                                                                                                                                                                                                                                                                                                                                                                                                                                                                                                                                                                                                                                                                                                                                                                                                                                                                                                                                                                                                                                                                                                                                                  | Energy, Minerals and Natural Resources RE                                 |                                                         | REC'D: 6/22/2020                                                    | Revised July 18, 2013    |  |
| 1625 N. French Dr., Hobbs, NM 88240<br>District II – (575) 748-1283                                                                                                                                                                                                                                                                                                                                                                                                                                                                                                                                                                                                                                                                                                                                                                                                                                                                                                                                                                                                                                                                                                                                                                                                                                                                                                                                                                                                                                                                                                                                                                                                                                                                                                                                                                                                                                                                                                                                                                                                                                                           |                                                                           |                                                         | WELL API NO.<br>30-015-36021                                        |                          |  |
| 811 S. First St., Artesia, NM 88210                                                                                                                                                                                                                                                                                                                                                                                                                                                                                                                                                                                                                                                                                                                                                                                                                                                                                                                                                                                                                                                                                                                                                                                                                                                                                                                                                                                                                                                                                                                                                                                                                                                                                                                                                                                                                                                                                                                                                                                                                                                                                           | OIL CONSERVATION DIVISION                                                 |                                                         | 5. Indicate Type of Le                                              | ase                      |  |
| <u>District III</u> – (505) 334-6178<br>1000 Rio Brazos Rd., Aztec, NM 87410                                                                                                                                                                                                                                                                                                                                                                                                                                                                                                                                                                                                                                                                                                                                                                                                                                                                                                                                                                                                                                                                                                                                                                                                                                                                                                                                                                                                                                                                                                                                                                                                                                                                                                                                                                                                                                                                                                                                                                                                                                                  | 1220 South St. Francis Dr.                                                |                                                         | STATE X                                                             | FEE                      |  |
| <u>District IV</u> – (505) 476-3460                                                                                                                                                                                                                                                                                                                                                                                                                                                                                                                                                                                                                                                                                                                                                                                                                                                                                                                                                                                                                                                                                                                                                                                                                                                                                                                                                                                                                                                                                                                                                                                                                                                                                                                                                                                                                                                                                                                                                                                                                                                                                           | Santa Fe, NM 87505                                                        |                                                         | 6. State Oil & Gas Lea                                              | ase No.                  |  |
| 1220 S. St. Francis Dr., Santa Fe, NM<br>87505                                                                                                                                                                                                                                                                                                                                                                                                                                                                                                                                                                                                                                                                                                                                                                                                                                                                                                                                                                                                                                                                                                                                                                                                                                                                                                                                                                                                                                                                                                                                                                                                                                                                                                                                                                                                                                                                                                                                                                                                                                                                                |                                                                           |                                                         |                                                                     |                          |  |
|                                                                                                                                                                                                                                                                                                                                                                                                                                                                                                                                                                                                                                                                                                                                                                                                                                                                                                                                                                                                                                                                                                                                                                                                                                                                                                                                                                                                                                                                                                                                                                                                                                                                                                                                                                                                                                                                                                                                                                                                                                                                                                                               | CES AND REPORTS ON WELL                                                   |                                                         | 7. Lease Name or Unit                                               | Agreement Name           |  |
| (DO NOT USE THIS FORM FOR PROPOSALS TO DRILL OR TO DEEPEN OR PLUG BACK TO A DIFFERENT RESERVOIR. USE "APPLICATION FOR PERMIT" (FORM C-101) FOR SUCH                                                                                                                                                                                                                                                                                                                                                                                                                                                                                                                                                                                                                                                                                                                                                                                                                                                                                                                                                                                                                                                                                                                                                                                                                                                                                                                                                                                                                                                                                                                                                                                                                                                                                                                                                                                                                                                                                                                                                                           |                                                                           |                                                         | Big Eddy Unit                                                       | Big Eddy Unit            |  |
| PROPOSALS.)  1. Type of Well: Oil Well X Gas Well Other                                                                                                                                                                                                                                                                                                                                                                                                                                                                                                                                                                                                                                                                                                                                                                                                                                                                                                                                                                                                                                                                                                                                                                                                                                                                                                                                                                                                                                                                                                                                                                                                                                                                                                                                                                                                                                                                                                                                                                                                                                                                       |                                                                           |                                                         | 8. Well Number                                                      | 8. Well Number 168       |  |
| 1. Type of Well: Oil Well                                                                                                                                                                                                                                                                                                                                                                                                                                                                                                                                                                                                                                                                                                                                                                                                                                                                                                                                                                                                                                                                                                                                                                                                                                                                                                                                                                                                                                                                                                                                                                                                                                                                                                                                                                                                                                                                                                                                                                                                                                                                                                     |                                                                           |                                                         | 168                                                                 | 9. OGRID Number          |  |
| XTO Energy, Inc                                                                                                                                                                                                                                                                                                                                                                                                                                                                                                                                                                                                                                                                                                                                                                                                                                                                                                                                                                                                                                                                                                                                                                                                                                                                                                                                                                                                                                                                                                                                                                                                                                                                                                                                                                                                                                                                                                                                                                                                                                                                                                               |                                                                           |                                                         | 005380                                                              |                          |  |
|                                                                                                                                                                                                                                                                                                                                                                                                                                                                                                                                                                                                                                                                                                                                                                                                                                                                                                                                                                                                                                                                                                                                                                                                                                                                                                                                                                                                                                                                                                                                                                                                                                                                                                                                                                                                                                                                                                                                                                                                                                                                                                                               | 1                                                                         |                                                         |                                                                     | 10. Pool name or Wildcat |  |
| Midland, Tx 79707                                                                                                                                                                                                                                                                                                                                                                                                                                                                                                                                                                                                                                                                                                                                                                                                                                                                                                                                                                                                                                                                                                                                                                                                                                                                                                                                                                                                                                                                                                                                                                                                                                                                                                                                                                                                                                                                                                                                                                                                                                                                                                             |                                                                           |                                                         | Bass; Morrow (Gas)                                                  |                          |  |
| 4. Well Location                                                                                                                                                                                                                                                                                                                                                                                                                                                                                                                                                                                                                                                                                                                                                                                                                                                                                                                                                                                                                                                                                                                                                                                                                                                                                                                                                                                                                                                                                                                                                                                                                                                                                                                                                                                                                                                                                                                                                                                                                                                                                                              | 660                                                                       |                                                         | 1000                                                                | 41                       |  |
| Unit Letter O ::_                                                                                                                                                                                                                                                                                                                                                                                                                                                                                                                                                                                                                                                                                                                                                                                                                                                                                                                                                                                                                                                                                                                                                                                                                                                                                                                                                                                                                                                                                                                                                                                                                                                                                                                                                                                                                                                                                                                                                                                                                                                                                                             | feet from the South                                                       |                                                         |                                                                     |                          |  |
| Section 16                                                                                                                                                                                                                                                                                                                                                                                                                                                                                                                                                                                                                                                                                                                                                                                                                                                                                                                                                                                                                                                                                                                                                                                                                                                                                                                                                                                                                                                                                                                                                                                                                                                                                                                                                                                                                                                                                                                                                                                                                                                                                                                    | Township 21S  11. Elevation (Show whether D                               | Range 28E                                               |                                                                     | unty Eddy                |  |
|                                                                                                                                                                                                                                                                                                                                                                                                                                                                                                                                                                                                                                                                                                                                                                                                                                                                                                                                                                                                                                                                                                                                                                                                                                                                                                                                                                                                                                                                                                                                                                                                                                                                                                                                                                                                                                                                                                                                                                                                                                                                                                                               | *                                                                         | n, nn <i>b,</i> n1, on, ei<br>5' GR                     | (c.)                                                                |                          |  |
|                                                                                                                                                                                                                                                                                                                                                                                                                                                                                                                                                                                                                                                                                                                                                                                                                                                                                                                                                                                                                                                                                                                                                                                                                                                                                                                                                                                                                                                                                                                                                                                                                                                                                                                                                                                                                                                                                                                                                                                                                                                                                                                               |                                                                           | <u> </u>                                                |                                                                     |                          |  |
| 12. Check A                                                                                                                                                                                                                                                                                                                                                                                                                                                                                                                                                                                                                                                                                                                                                                                                                                                                                                                                                                                                                                                                                                                                                                                                                                                                                                                                                                                                                                                                                                                                                                                                                                                                                                                                                                                                                                                                                                                                                                                                                                                                                                                   | ppropriate Box to Indicate                                                | Nature of Notice                                        | e, Report or Other Data                                             | a                        |  |
| NOTICE OF IN                                                                                                                                                                                                                                                                                                                                                                                                                                                                                                                                                                                                                                                                                                                                                                                                                                                                                                                                                                                                                                                                                                                                                                                                                                                                                                                                                                                                                                                                                                                                                                                                                                                                                                                                                                                                                                                                                                                                                                                                                                                                                                                  | EENTION TO:                                                               | 1 011                                                   |                                                                     | OT OF:                   |  |
| NOTICE OF IN PERFORM REMEDIAL WORK ☐                                                                                                                                                                                                                                                                                                                                                                                                                                                                                                                                                                                                                                                                                                                                                                                                                                                                                                                                                                                                                                                                                                                                                                                                                                                                                                                                                                                                                                                                                                                                                                                                                                                                                                                                                                                                                                                                                                                                                                                                                                                                                          | PLUG AND ABANDON 🛚                                                        | REMEDIAL WC                                             | BSEQUENT REPOR                                                      | KT OF:<br>ERING CASING □ |  |
| TEMPORARILY ABANDON                                                                                                                                                                                                                                                                                                                                                                                                                                                                                                                                                                                                                                                                                                                                                                                                                                                                                                                                                                                                                                                                                                                                                                                                                                                                                                                                                                                                                                                                                                                                                                                                                                                                                                                                                                                                                                                                                                                                                                                                                                                                                                           | CHANGE PLANS                                                              |                                                         | PANDRILLING OPNS. PAN                                               |                          |  |
| PULL OR ALTER CASING                                                                                                                                                                                                                                                                                                                                                                                                                                                                                                                                                                                                                                                                                                                                                                                                                                                                                                                                                                                                                                                                                                                                                                                                                                                                                                                                                                                                                                                                                                                                                                                                                                                                                                                                                                                                                                                                                                                                                                                                                                                                                                          | MULTIPLE COMPL                                                            | CASING/CEME                                             | NT JOB                                                              |                          |  |
| DOWNHOLE COMMINGLE                                                                                                                                                                                                                                                                                                                                                                                                                                                                                                                                                                                                                                                                                                                                                                                                                                                                                                                                                                                                                                                                                                                                                                                                                                                                                                                                                                                                                                                                                                                                                                                                                                                                                                                                                                                                                                                                                                                                                                                                                                                                                                            |                                                                           |                                                         | Notify OCD 24 hrs. prior t                                          | o any work               |  |
| CLOSED-LOOP SYSTEM  OTHER:                                                                                                                                                                                                                                                                                                                                                                                                                                                                                                                                                                                                                                                                                                                                                                                                                                                                                                                                                                                                                                                                                                                                                                                                                                                                                                                                                                                                                                                                                                                                                                                                                                                                                                                                                                                                                                                                                                                                                                                                                                                                                                    | П                                                                         | OTHER:                                                  | done                                                                |                          |  |
| 13. Describe proposed or comple                                                                                                                                                                                                                                                                                                                                                                                                                                                                                                                                                                                                                                                                                                                                                                                                                                                                                                                                                                                                                                                                                                                                                                                                                                                                                                                                                                                                                                                                                                                                                                                                                                                                                                                                                                                                                                                                                                                                                                                                                                                                                               | eted operations. (Clearly state al                                        | - · · · · · · · · · · · · · · · · · · ·                 | and give pertinent dates, inc                                       | cluding estimated date   |  |
|                                                                                                                                                                                                                                                                                                                                                                                                                                                                                                                                                                                                                                                                                                                                                                                                                                                                                                                                                                                                                                                                                                                                                                                                                                                                                                                                                                                                                                                                                                                                                                                                                                                                                                                                                                                                                                                                                                                                                                                                                                                                                                                               | k). SEE RULE 19.15.7.14 NM                                                | AC. For Multiple C                                      | Completions: Attach wellbo                                          | ore diagram of           |  |
| proposed completion or reco                                                                                                                                                                                                                                                                                                                                                                                                                                                                                                                                                                                                                                                                                                                                                                                                                                                                                                                                                                                                                                                                                                                                                                                                                                                                                                                                                                                                                                                                                                                                                                                                                                                                                                                                                                                                                                                                                                                                                                                                                                                                                                   | •                                                                         |                                                         |                                                                     |                          |  |
| XTO Operating LLC. submits this Sun 1)MIRU plugging company. Set open top stee                                                                                                                                                                                                                                                                                                                                                                                                                                                                                                                                                                                                                                                                                                                                                                                                                                                                                                                                                                                                                                                                                                                                                                                                                                                                                                                                                                                                                                                                                                                                                                                                                                                                                                                                                                                                                                                                                                                                                                                                                                                | -                                                                         | i well above. PA pro                                    | ocedure is as iollows:                                              |                          |  |
| 2)ND WH and NU 5K manual BOP. Function                                                                                                                                                                                                                                                                                                                                                                                                                                                                                                                                                                                                                                                                                                                                                                                                                                                                                                                                                                                                                                                                                                                                                                                                                                                                                                                                                                                                                                                                                                                                                                                                                                                                                                                                                                                                                                                                                                                                                                                                                                                                                        | test BOP.                                                                 | 5 4 (OII OIDD O 4)                                      | 0.4051                                                              |                          |  |
| 3)POOH standing back 364 joints 2-3/8 tbg at 4)RU, RIH 2-3/8 tbg. Tag 5-1/2 Baker Model                                                                                                                                                                                                                                                                                                                                                                                                                                                                                                                                                                                                                                                                                                                                                                                                                                                                                                                                                                                                                                                                                                                                                                                                                                                                                                                                                                                                                                                                                                                                                                                                                                                                                                                                                                                                                                                                                                                                                                                                                                       |                                                                           | 5 1/2" CIBP @ 12                                        |                                                                     | t 11 928                 |  |
| 5)POOH tbg. RIH 2-3/8 tbg w/ 5-1/2 CIBP to                                                                                                                                                                                                                                                                                                                                                                                                                                                                                                                                                                                                                                                                                                                                                                                                                                                                                                                                                                                                                                                                                                                                                                                                                                                                                                                                                                                                                                                                                                                                                                                                                                                                                                                                                                                                                                                                                                                                                                                                                                                                                    |                                                                           |                                                         |                                                                     |                          |  |
| to 500 psi. (T/Morrow, T/Perfs) 6)PUH w/tbg to 9,600 and spot 25 sxs Class                                                                                                                                                                                                                                                                                                                                                                                                                                                                                                                                                                                                                                                                                                                                                                                                                                                                                                                                                                                                                                                                                                                                                                                                                                                                                                                                                                                                                                                                                                                                                                                                                                                                                                                                                                                                                                                                                                                                                                                                                                                    | H cmt_WOC and Tag at least 9.450                                          | (T/Wolfcamp)                                            |                                                                     |                          |  |
| 7)PUH w/tbg to 7,550 and spot 25 sxs Class                                                                                                                                                                                                                                                                                                                                                                                                                                                                                                                                                                                                                                                                                                                                                                                                                                                                                                                                                                                                                                                                                                                                                                                                                                                                                                                                                                                                                                                                                                                                                                                                                                                                                                                                                                                                                                                                                                                                                                                                                                                                                    | H cmt. WOC and Tag at least 7,400.                                        | (DTV)                                                   |                                                                     |                          |  |
| 8)PUH w/tbg to 6,050 and spot 25 sxs Class 9)PUH w/tbg to 3,550 and spot 25 sxs Class                                                                                                                                                                                                                                                                                                                                                                                                                                                                                                                                                                                                                                                                                                                                                                                                                                                                                                                                                                                                                                                                                                                                                                                                                                                                                                                                                                                                                                                                                                                                                                                                                                                                                                                                                                                                                                                                                                                                                                                                                                         |                                                                           |                                                         |                                                                     |                          |  |
| 10)POOH w/tbg. RU WL, and RIH WL. Perf 5                                                                                                                                                                                                                                                                                                                                                                                                                                                                                                                                                                                                                                                                                                                                                                                                                                                                                                                                                                                                                                                                                                                                                                                                                                                                                                                                                                                                                                                                                                                                                                                                                                                                                                                                                                                                                                                                                                                                                                                                                                                                                      | -1/2csg at 2,635 and squeeze 110 sx                                       | s Class C cmt. WOC                                      | & Tag at least 2,300 (9-5/8 Csg                                     | g Shoe, T/Delaware)      |  |
| 11)PUH w/tbg to 1,275 and spot 125 sxs Class 12)POOH w/tbg. RU WL, and RIH WL. Perf 5                                                                                                                                                                                                                                                                                                                                                                                                                                                                                                                                                                                                                                                                                                                                                                                                                                                                                                                                                                                                                                                                                                                                                                                                                                                                                                                                                                                                                                                                                                                                                                                                                                                                                                                                                                                                                                                                                                                                                                                                                                         | s C cmt. WOC and Tag at least 900.<br>-1/2csg at 60 and squeeze 25 sxs Cl | (T/Salt, 13-3/8 Csg S<br>ass C cmt_WOC & co             | Shoe) <mark>Perf @ 1055' &amp; atte</mark><br>onfirm TOC at Surface | empt to sqz cmt to sur   |  |
| 13)ND BOP & cut off WH 5 below surface. RI                                                                                                                                                                                                                                                                                                                                                                                                                                                                                                                                                                                                                                                                                                                                                                                                                                                                                                                                                                                                                                                                                                                                                                                                                                                                                                                                                                                                                                                                                                                                                                                                                                                                                                                                                                                                                                                                                                                                                                                                                                                                                    | OMO, Pull fluid from steel tank & hau                                     | to disposal. Release                                    | steel tank. Set PA Marker                                           |                          |  |
| Spud Date:                                                                                                                                                                                                                                                                                                                                                                                                                                                                                                                                                                                                                                                                                                                                                                                                                                                                                                                                                                                                                                                                                                                                                                                                                                                                                                                                                                                                                                                                                                                                                                                                                                                                                                                                                                                                                                                                                                                                                                                                                                                                                                                    | Rig Release I                                                             | Date:                                                   |                                                                     |                          |  |
| Space Bate.                                                                                                                                                                                                                                                                                                                                                                                                                                                                                                                                                                                                                                                                                                                                                                                                                                                                                                                                                                                                                                                                                                                                                                                                                                                                                                                                                                                                                                                                                                                                                                                                                                                                                                                                                                                                                                                                                                                                                                                                                                                                                                                   |                                                                           |                                                         |                                                                     |                          |  |
| ****SEE ATTACHED COA                                                                                                                                                                                                                                                                                                                                                                                                                                                                                                                                                                                                                                                                                                                                                                                                                                                                                                                                                                                                                                                                                                                                                                                                                                                                                                                                                                                                                                                                                                                                                                                                                                                                                                                                                                                                                                                                                                                                                                                                                                                                                                          | <mark>'s****</mark>                                                       | MUST BE PL                                              | . <mark>UGGED BY 6/23/20</mark>                                     | <mark>)21</mark>         |  |
| I hereby certify that the information a                                                                                                                                                                                                                                                                                                                                                                                                                                                                                                                                                                                                                                                                                                                                                                                                                                                                                                                                                                                                                                                                                                                                                                                                                                                                                                                                                                                                                                                                                                                                                                                                                                                                                                                                                                                                                                                                                                                                                                                                                                                                                       | bove is true and complete to the                                          | best of my knowled                                      | dge and belief.                                                     |                          |  |
|                                                                                                                                                                                                                                                                                                                                                                                                                                                                                                                                                                                                                                                                                                                                                                                                                                                                                                                                                                                                                                                                                                                                                                                                                                                                                                                                                                                                                                                                                                                                                                                                                                                                                                                                                                                                                                                                                                                                                                                                                                                                                                                               |                                                                           |                                                         |                                                                     |                          |  |
| SIGNATURE COOL WA                                                                                                                                                                                                                                                                                                                                                                                                                                                                                                                                                                                                                                                                                                                                                                                                                                                                                                                                                                                                                                                                                                                                                                                                                                                                                                                                                                                                                                                                                                                                                                                                                                                                                                                                                                                                                                                                                                                                                                                                                                                                                                             | ₩TITLE Re                                                                 | gulatory Analyst                                        | DATE                                                                | 06/15/2020               |  |
| SIGNITIONS OF THE STATE OF THE | 11122_10                                                                  | gaiatory rimaryst                                       | BIII2_                                                              |                          |  |
| Type or print name Cassie Evans                                                                                                                                                                                                                                                                                                                                                                                                                                                                                                                                                                                                                                                                                                                                                                                                                                                                                                                                                                                                                                                                                                                                                                                                                                                                                                                                                                                                                                                                                                                                                                                                                                                                                                                                                                                                                                                                                                                                                                                                                                                                                               | E-mail addre                                                              | ess: <u>cassie_evans</u> (                              | @xtoenergy.com_ PHONE                                               | 432.218.6731             |  |
| For State Use Only                                                                                                                                                                                                                                                                                                                                                                                                                                                                                                                                                                                                                                                                                                                                                                                                                                                                                                                                                                                                                                                                                                                                                                                                                                                                                                                                                                                                                                                                                                                                                                                                                                                                                                                                                                                                                                                                                                                                                                                                                                                                                                            |                                                                           | 0 44 :                                                  |                                                                     |                          |  |
| APPROVED BY:                                                                                                                                                                                                                                                                                                                                                                                                                                                                                                                                                                                                                                                                                                                                                                                                                                                                                                                                                                                                                                                                                                                                                                                                                                                                                                                                                                                                                                                                                                                                                                                                                                                                                                                                                                                                                                                                                                                                                                                                                                                                                                                  |                                                                           | $()$ $\wedge \wedge \wedge \wedge \wedge \wedge \wedge$ |                                                                     |                          |  |
| ALL KO VED DI.                                                                                                                                                                                                                                                                                                                                                                                                                                                                                                                                                                                                                                                                                                                                                                                                                                                                                                                                                                                                                                                                                                                                                                                                                                                                                                                                                                                                                                                                                                                                                                                                                                                                                                                                                                                                                                                                                                                                                                                                                                                                                                                | TITLE                                                                     | Staff Mo                                                | anager date                                                         | 6/23/2020                |  |