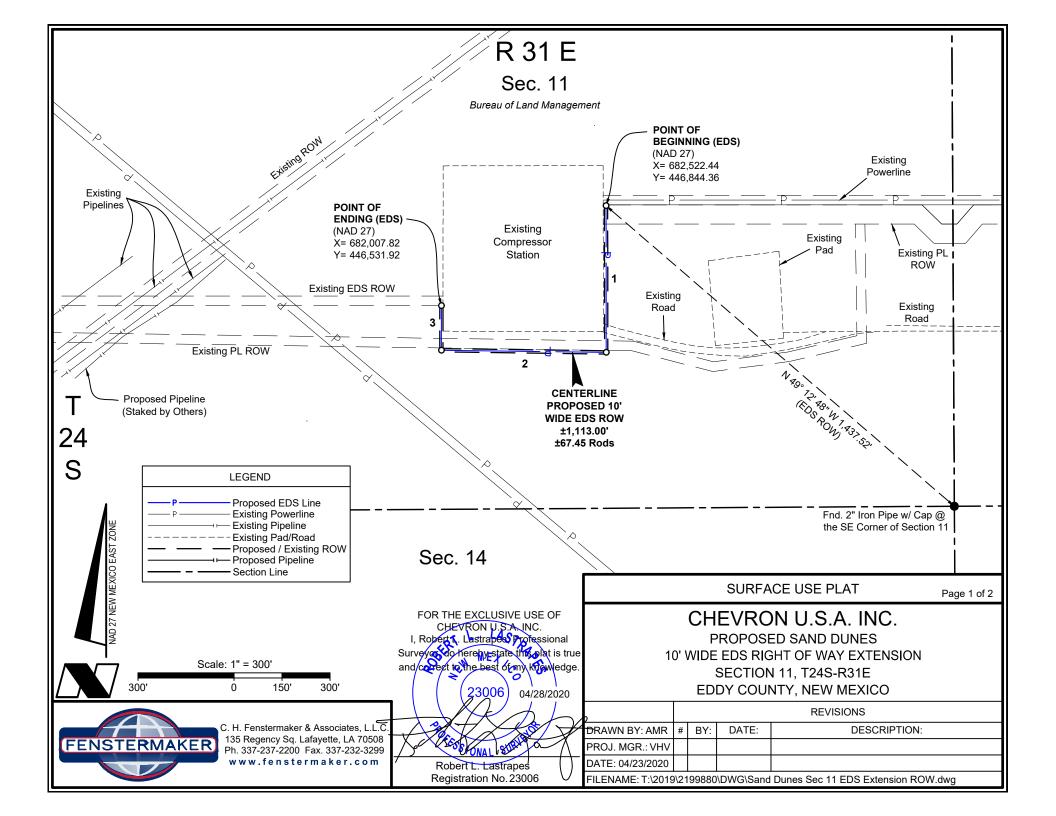

32.237736 N Lat, 103.771309 W Lon

| 1 |                     |                 |          |  |  |  |  |  |
|---|---------------------|-----------------|----------|--|--|--|--|--|
|   | CENTERLINE PROPOSED |                 |          |  |  |  |  |  |
|   | 10' WIDE EDS ROW    |                 |          |  |  |  |  |  |
|   | COURSE              | BEARING         | DISTANCE |  |  |  |  |  |
|   | 1                   | S 00° 04' 27" E | 458.53'  |  |  |  |  |  |
|   | 2                   | N 89° 14' 06" W | 515.26'  |  |  |  |  |  |
|   | 3                   | NORTH           | 139.21'  |  |  |  |  |  |

FOR THE EXCLUSIVE USE OF CHEVRON U.S.A. INC. I, Robert Lastrapes Professional Surveyor do hereby state this plat is true and correct to the best of my knowledge.

04/28/2020

Robert L. Lastrapes Registration No. 23006

## CHEVRON U.S.A. INC.

PROPOSED SAND DUNES 10' WIDE EDS RIGHT OF WAY EXTENSION **SECTION 11, T24S-R31E** EDDY COUNTY, NEW MEXICO

|                                                                        | REVISIONS |     |       |              |  |  |
|------------------------------------------------------------------------|-----------|-----|-------|--------------|--|--|
| DRAWN BY: AMR                                                          | #         | BY: | DATE: | DESCRIPTION: |  |  |
| PROJ. MGR.: VHV                                                        |           |     | ·     |              |  |  |
| DATE: 04/23/2020                                                       |           |     |       |              |  |  |
| FILENAME: T:\2010\2100880\D\WG\Sand Dunes Sec 11 EDS Extension ROW dwg |           |     |       |              |  |  |